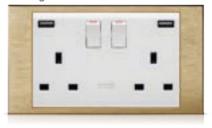

## Sockets & Switches

All the socket types you need, in one plate.

# Sockets

The Mona serie offers glass surface, minimalist design, wide collection up to 5 gang, wide range of colors.

BS standard, European standard and Modular standard sockets are compatible with Mona series.

### British Standart

2 Gang Socket+USB - Gold