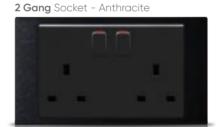

## Sockets & Switches

All the socket types you need, in one plate.

# Sockets

The Mona serie offers glass surface, minimalist design, wide collection up to 5 gang, wide range of colors.

BS standard, European standard and Modular standard sockets are compatible with Mona series.

#### EUROPEAN SOCKETS

MODULAR BRITISH SOCKETS

#### BRITISH SOCKETS

MODULAR ITALIAN SOCKETS