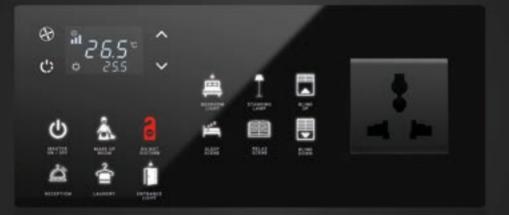

# otions

ON/OFF

wc

LIGHT

BLIND

DOWN

AWAY

MIRROR LIGHT

BLIND

STAY SCENE

Û CHANDELIER LIGHT

PERIMETER LIGHT

BASIN

WASH

ENTRANCE

LIGHT

20

(+

NIGHT

LIGHT

DIM UP

6

SPOT

LIGHT

.

DAY

LIGHT

<u>-</u>X-

DINING

SPOT

ζ. .

ECO

<u>-<u>N--N</u></u>

CORRIDOR

LIGHT

ROOM

EC0

# LIGHT