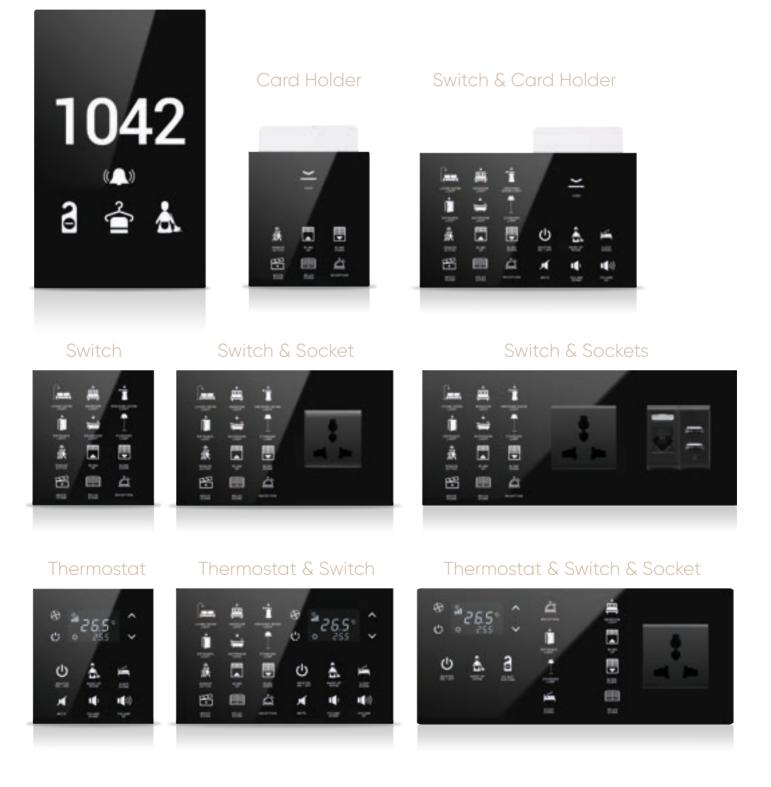

# Product Family (Some combination options)

### DND MUR

# Variations

### Switches

### Thermostats

## Card Holders