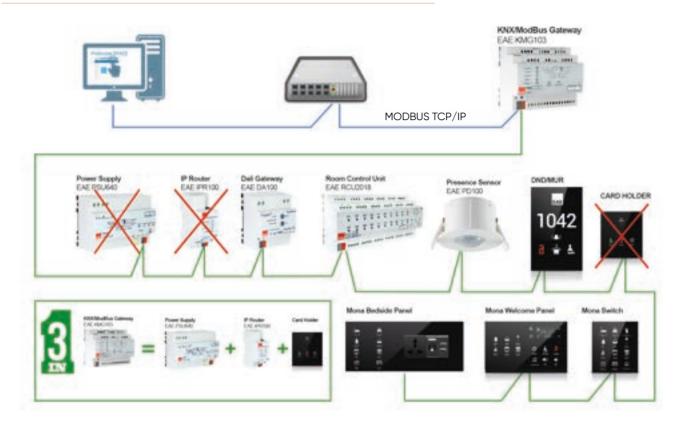

| 90mm x W x 70mm                                                                |
| Weight              | ббд                                                                                 |                                                                                |
| Box                 | Plastic PA66 housing gry                                                            |                                                                                |
| CE                  | in accordance with EMC and low voltage of Device complies with, EN 50090-2-2, IEC 6 |                                                                                |

#### Technical Information

# KMG103 KNX Modbus Gateway

### GRMS Solution without using Card Holder



### GRMS Solution with using Card Holder



# KMG103 KNX Modbus Gateway

### KNX/Modbus Gateway Logic Function and Scenes

#### Pre - Welcome Scene

As soon as the guest enters the room, the desired lighting will turn on in pre-welcome scenario.





#### Welcome Scene

The use of lighting, HVAC, shading, sockets in the room is permitted as long as guests are in the room during welcome scenario.

#### Leave Scene

When guest left from the room, the leave scenario is activated at the end of the defined period

All lighting, sockets and air conditioning will be switched off.

If desired, the air conditioning state can be set to desired set temperature or mode state





### Check in / Out Scene

After guests' check-in / out actions, desired scenarios can be activated with the integration o