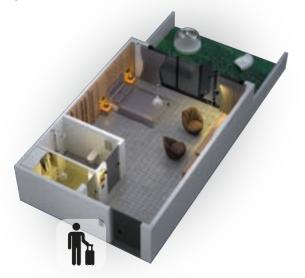

EAE Hotel Solution offers a complete view in a hotel for guests and staff with its technological, aesthetic and easy-to-use products.

- 🔮 DND MUR
- 🔮 Card Holder
- Switch
- Thermostat
- Bedside Panels
- Welcome Panels

# Comfort

Your guests will get used to comfort with scenarios that make life easier (such as sleep, movie, comfort mode).

- Lighting control
- Shutter / blind control
- Scene controlSpeaker control
- Heating / cooling unit control
- Easy communication with reception