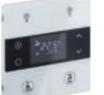

## Thermostats

MONA thermostat offers a unique user experience with its touch design and minimalist icons, thermostats continue to add value to your space with frameless design.

# Thermostats

Mona thermostats continue to add value to your space with frameless design. Mona offers a unique user experience and intuitive operation with its touch operated design and minimalist icons.