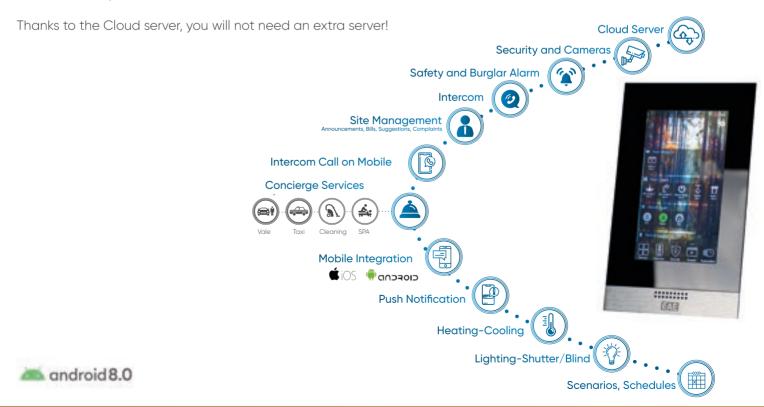

#### **General Specifications**

• EAE KMG103 can be used to control and monitor KNX installations via SCADA visualization software.

• IP address of device can be given by DHCP server or by manual configuration.

• EAE KMG103 includes patent-pending logic controller that enables room energy saver system without using card holder.

• Device has 3 physical inputs for door, window and presence sensing.

• EAE KMG103 has built-in 320mA or 640 mA KNX bus power supply for KNX devices. (110V, 220V AC are available)

• KNX Power supply output is short-circuit and overload protected.

 $\boldsymbol{\cdot}$  Power, overload and reset statuses are indicated with three different LED indicators.

• Power supply can be restarted by pressing reset button on the device.