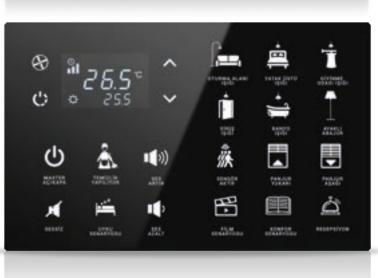

# otions

ON/OFF

wc

LIGHT

BLIND

DOWN

AWAY

MIRROR LIGHT

BLIND

STAY SCENE

Û CHANDELIER LIGHT

PERIMETER LIGHT

BASIN

WASH

ENTRANCE

LIGHT

20

(+

NIGHT

LIGHT

DIM UP

6

SPOT

LIGHT

.

DAY

LIGHT

<u>-</u>X-

DINING

SPOT

ζ. .

ECO

<u>-<u>N--N</u></u>

CORRIDOR

LIGHT

ROOM

EC0

# LIGHT