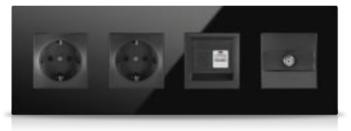

## Sockets & Switches

All the socket types you need, in one plate.

# Sockets

The Mona serie offers glass surface, minimalist design, wide collection up to 5 gang, wide range of colors.

BS standard, European standard and Modular standard sockets are compatible with Mona series.