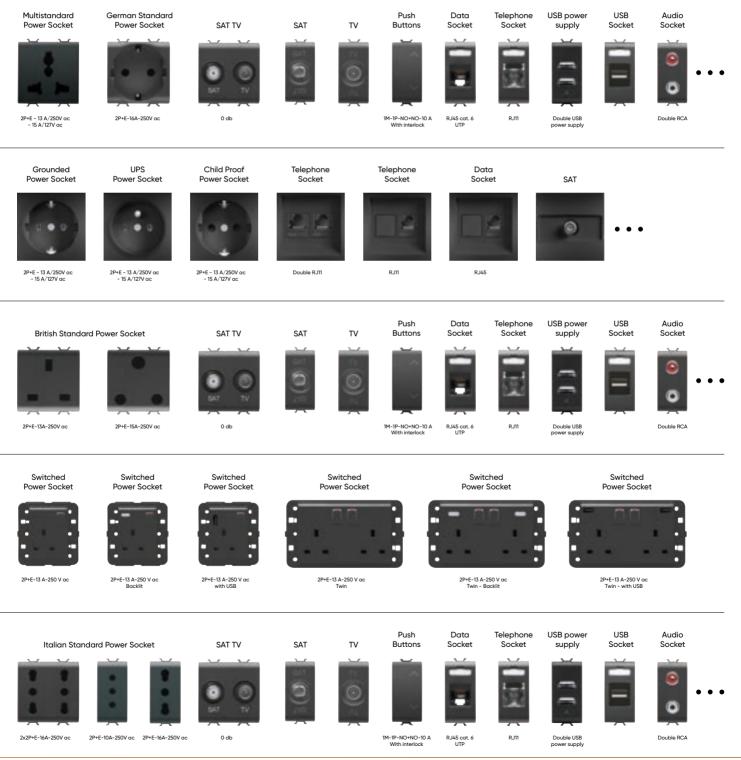

# Sockets

The Mona serie offers glass surface, minimalist design, wide collection up to 5 gang, wide range of colors.

BS standard, European standard and Modular standard sockets are compatible with Mona series.

#### MODULAR EUROPEAN SOCKETS

#### EUROPEAN SOCKETS

MODULAR BRITISH SOCKETS

#### BRITISH SOCKETS

MODULAR ITALIAN SOCKETS