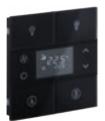

# Switches

You can reach all scenario types •••• from a single point with user-friendly usage. Various switch alternatives from 1 button to 12 buttons.

# DND MUR .....

MONA DND MUR information display, where you can easily see whether your guests are in the room, consists of a 100% glass touch screen and includes room number, hotel logo, Laundry, DND, MUR and doorbell buttons.