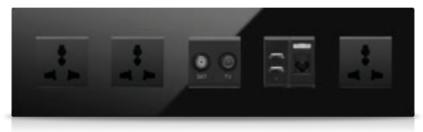

## Sockets & Switches

All the socket types you need, in one plate.

# Sockets

The Mona serie offers glass surface, minimalist design, wide collection up to 5 gang, wide range of colors.

BS standard, European standard and Modular standard sockets are compatible with Mona series.