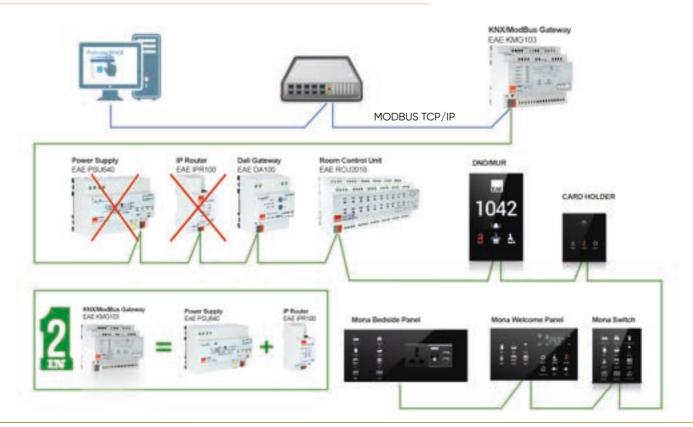

0mm x W x 70mm                                                                |
| Weight              | ббд                                                                                 |                                                                                |
| Box                 | Plastic PA66 housing gry                                                            |                                                                                |
| CE                  | in accordance with EMC and low voltage of Device complies with, EN 50090-2-2, IEC 6 |                                                                                |

#### Technical Information

# KMG103 KNX Modbus Gateway

### GRMS Solution without using Card Holder



### GRMS Solution with using Card Holder



# KMG103 KNX Modbus Gateway

### KNX/Modbus Gateway Logic Function and Scenes

#### Pre - Welcome Scene

As soon as the guest enters the room, the desired lighting will turn on in pre-welcome scenario.





#### Welcome Scene

The use of lighting, HVAC, shading, sockets in the room is permitted as long as guests are in the room during welcome scenario.

#### Leave Scene

When guest left from the room, the leave scenario is activated at the end of the defined period

All lighting, sockets and air conditioning will be switched off.

If desired, the air conditioning state can be set to desired set temperature or mode state





### Check in / Out Scene

After guests' check-in / out actions, desired scenarios can be activated with the integration of GRMS software and hotel PMS.





### With