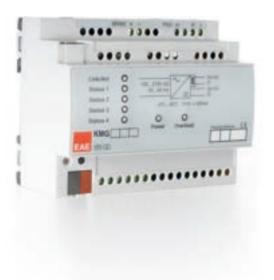

# KMG103 KNX Modbus Gateway

#### **General Specifications**

• EAE KMG103 can be used to control and monitor KNX installations via SCADA visualization software.

• IP address of device can be given by DHCP server or by manual configuration.

• EAE KMG103 includes patent-pending logic controller that enables room energy saver system without using card holder.

• Device has 3 physical inputs for door, window and presence sensing.

• EAE KMG103 has built-in 320mA or 640 mA KNX bus power supply for KNX devices. (110V, 220V AC are available)

• KNX Power supply output is short-circuit and overload protected.

 $\boldsymbol{\cdot}$  Power, overload and reset statuses are indicated with three different LED indicators.

• Power supply can be restarted by pressing reset button on the device.