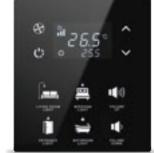

## Thermostats

MONA thermostat offers a unique user experience with its touch design and minimalist icons, thermostats continue to add value to your space with frameless design.

# Thermostats

Mona thermostats continue to add value to your space with frameless design. Mona offers a unique user experience and intuitive operation with its touch operated design and minimalist icons.