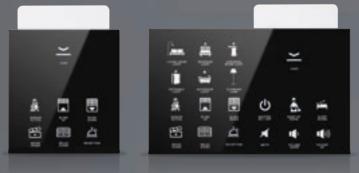

# edside Pane

Mona Serie offers %100 customizable, unique panels. You can create your own bedside panel through the configurator.

Touch operated

Switch and Socket together

Frameless, minimalist design

**RGB LED option** 

# Welcome Panel

When entering or leaving your room, desired scenarios can be realized with a single touch, and you can experience safety and comfort together thanks to the RF-ID card holder you use at the entrances.

You can combine switches and thermostats with your energy saver. Guests will control many things through one single monoblock panel.

Touch operated

RGB

-``Q́-

2

</>

Glass surface

Switch and Card Holder together