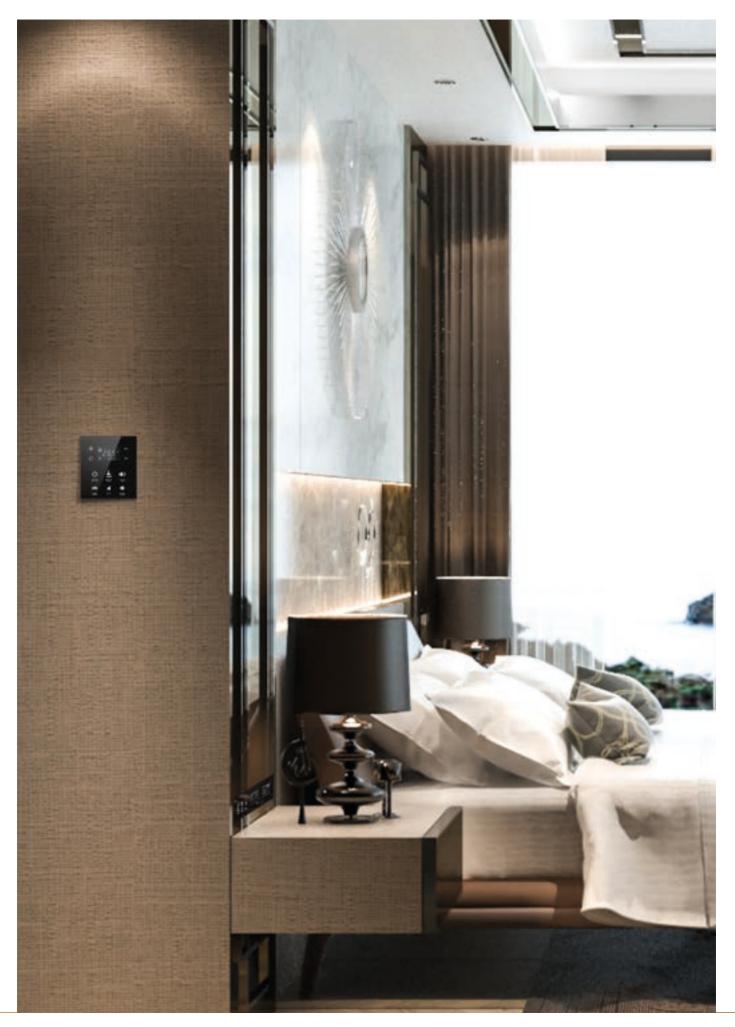

# Switches

You can reach all scenario types •••• from a single point with user-friendly usage. Various switch alternatives from 1 button to 12 buttons.

# DND MUR .....

MONA DND MUR information display, where you can easily see whether your guests are in the room, consists of a 100% glass touch screen and includes room number, hotel logo, Laundry, DND, MUR and doorbell buttons.

# edside Pane

Mona Serie offers %100 customizable, unique panels. You can create your own bedside panel through the configurator.

Touch operated

Switch and Socket together

Frameless, minimalist design

**RGB LED option** 

# Welcome Panel

When entering or leaving your room, desired scenarios can be realized with a single touch, and you can experience safety and comfort together thanks to the RF-ID card holder you use at the entrances.