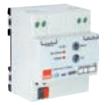

# KMG103 KNX Modbus Gateway

#### **General Specifications**

• EAE KMG103 can be used to control and monitor KNX installations via SCADA visualization software.

• IP address of device can be given by DHCP server or by manual configuration.

• EAE KMG103 includes patent-pending logic controller that enables room energy saver system without using card holder.

• Device has 3 physical inputs for door, window and presence sensing.

• EAE KMG103 has built-in 320mA or 640 mA KNX bus power supply for KNX devices. (110V, 220V AC are available)

• KNX Power supply output is short-circuit and overload protected.

 $\boldsymbol{\cdot}$  Power, overload and reset statuses are indicated with three different LED indicators.

• Power supply can be restarted by pressing reset button on the device.