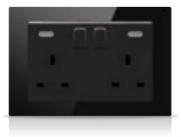

## Sockets & Switches

All the socket types you need, in one plate.

# Sockets

The Mona serie offers glass surface, minimalist design, wide collection up to 5 gang, wide range of colors.

BS standard, European standard and Modular standard sockets are compatible with Mona series.