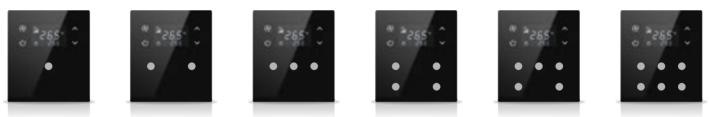

## Thermostats

MONA thermostat offers a unique user experience with its touch design and minimalist icons, thermostats continue to add value to your space with frameless design.

# Thermostats

Mona thermostats continue to add value to your space with frameless design. Mona offers a unique user experience and intuitive operation with its touch operated design and minimalist icons.

Thermostats can be combined with switches and sockets as monoblock panels.

Touch operated

L

RGB

-``Q\_-

2

Glass surface

Switch and Card Holder together

Frameless, minimalist design

**RGB LED option** 

Icon options

Away, comfort, night and protection modes

Independent programmable buttons

Various color option

Combination with switches, card holders and sockets