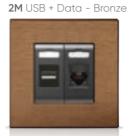

#### Moduler Standart

**1M** Data and Blanking Module - Natural

**3M** Shaver Socket-Natural

6M Socket + Socket + SAT + Blind Cover - Anthracite

4M Frame - Anthracite

Double Frame Pearl White