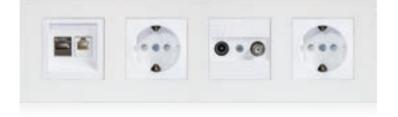

## Sockets & Switches

All the socket types you need, in one plate.

# Sockets

The Mona serie offers glass surface, minimalist design, wide collection up to 5 gang, wide range of colors.

BS standard, European standard and Modular standard sockets are compatible with Mona series.

#### Moduler Standart

**1M** Data and Blanking Module - Natural

**3M** Shaver Socket-Natural

6M Socket + Socket + SAT + Blind Cover - Anthracite

4M Frame - Anthracite

Double Frame Pearl White

#### European Standart

Quadruple Frame Pearl White