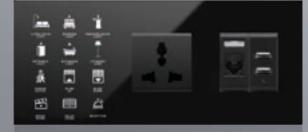

EAE Hotel Solution offers a complete view in a hotel for guests and staff with its technological, aesthetic and easy-to-use products.

- 🔮 DND MUR
- 🔮 Card Holder
- Switch
- Thermostat
- Bedside Panels
- Welcome Panels

# Switches

You can reach all scenario types •••• from a single point with user-friendly usage. Various switch alternatives from 1 button to 12 buttons.

## Sockets & Switches

All the socket types you need, in one plate.

## Thermostats

MONA thermostat offers a unique user experience with its touch design and minimalist icons, thermostats continue to add value to your space with frameless design.

## Card Holders

MONA Card Holder makes the system able to turn off all electronic items that are left open when guests leave the room automatically.

Reads RF-ID Cards information in contactless.