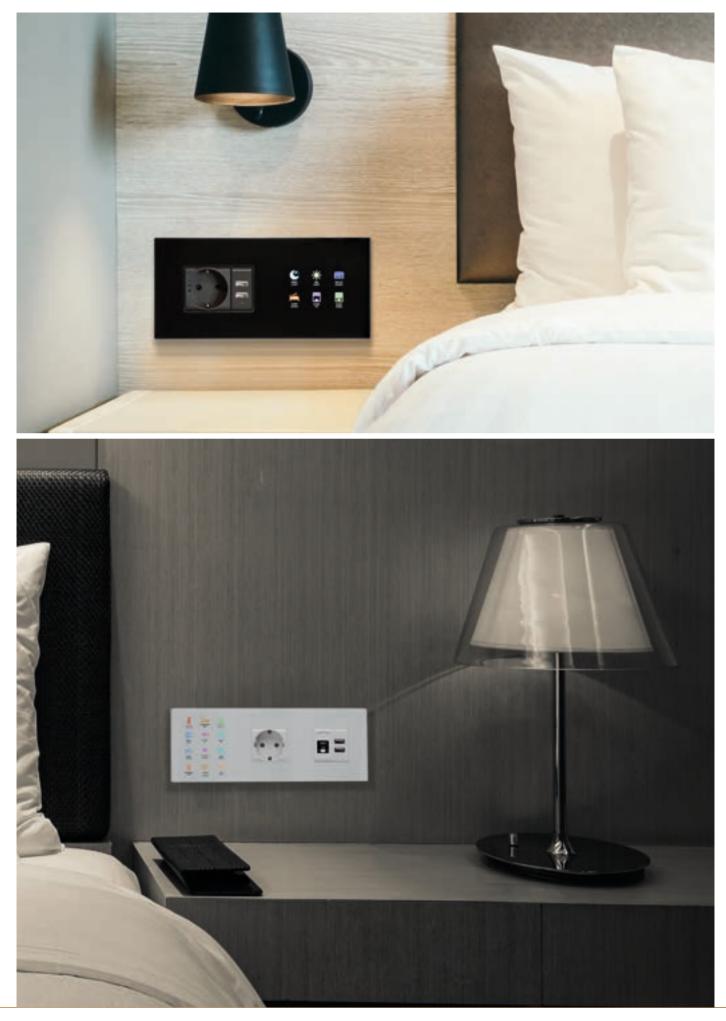

# edside Pane

Mona Serie offers %100 customizable, unique panels. You can create your own bedside panel through the configurator.

Touch operated

Switch and Socket together

Frameless, minimalist design

**RGB LED option** 

You can combine switches and thermostats with your energy saver. Guests will control many things through one single monoblock panel.

Touch operated

RGB

-``Q́-

2

</>

Glass surface

Switch and Card Holder together