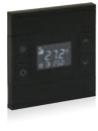

## Thermostats

MONA thermostat offers a unique user experience with its touch design and minimalist icons, thermostats continue to add value to your space with frameless design.

# Thermostats

Mona thermostats continue to add value to your space with frameless design. Mona offers a unique user experience and intuitive operation with its touch operated design and minimalist icons.