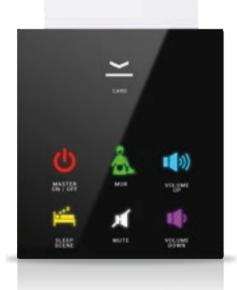

# DND MUR .....

MONA DND MUR information display, where you can easily see whether your guests are in the room, consists of a 100% glass touch screen and includes room number, hotel logo, Laundry, DND, MUR and doorbell buttons.

# DND MUR

The Mona series DND MUR display, where you can easily see whether your guests are in the room, consists of a glass touch screen and includes room number, hotel logo, Laundry, DND, MUR indicators and doorbell button.