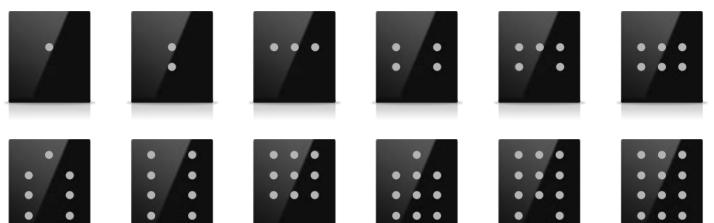

# Switches

You can reach all scenario types •••• from a single point with user-friendly usage. Various switch alternatives from 1 button to 12 buttons.

# Switches

Mona switches continue to add value to your space with frameless design. Mona offers a unique user experience and intuitive operation with its touch design and minimalist icons.

There are hundreds of combination options with thermostats, switches and sockets..

Touch operated

Glass surface

Switch and Card Holder together

Frameless, minimalist design

**RGB LED option** 

Icon options

∟

RGB

-`Ú́-

</>

Independent programmable buttons

Various color option

Combination with switches, card holders and sockets