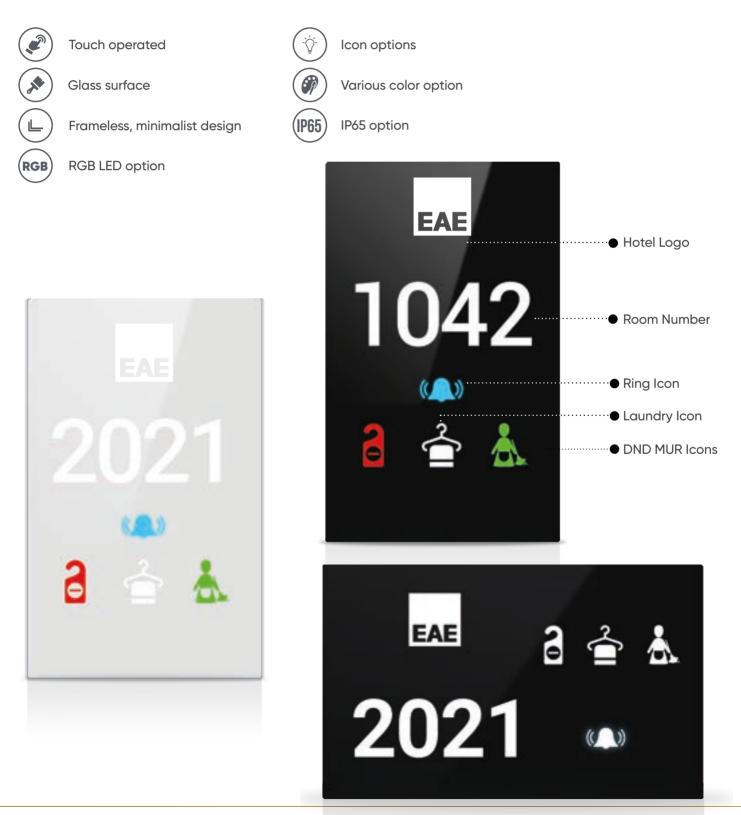

# DND MUR .....

MONA DND MUR information display, where you can easily see whether your guests are in the room, consists of a 100% glass touch screen and includes room number, hotel logo, Laundry, DND, MUR and doorbell buttons.

# 1042 a 🛓

# DND MUR

The Mona series DND MUR display, where you can easily see whether your guests are in the room, consists of a glass touch screen and includes room number, hotel logo, Laundry, DND, MUR indicators and doorbell button.