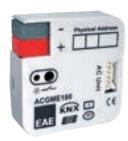

......

KMG103

UI108 EAE KNX - UNIVERSAL INTERFACE

FCA100 EAE KNX - FANCOIL ACTUATOR

SW108 / SW104 EAE KNX - RELAY MODULE

ACGME 100 MITSUBISHI AC GATEWAY

ROSA DEMO BOX

ROSA DEMO CASE