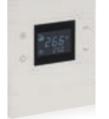

## Thermostats

MONA thermostat offers a unique user experience with its touch design and minimalist icons, thermostats continue to add value to your space with frameless design.

# Thermostats

Mona thermostats continue to add value to your space with frameless design. Mona offers a unique user experience and intuitive operation with its touch operated design and minimalist icons.