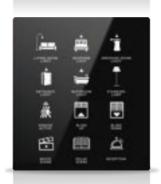

# otions

ON/OFF

wc

LIGHT

BLIND

DOWN

AWAY

MIRROR LIGHT

BLIND

STAY SCENE

Û CHANDELIER LIGHT

PERIMETER LIGHT

BASIN

WASH

ENTRANCE

LIGHT

20

(+

NIGHT

LIGHT

DIM UP

6

SPOT

LIGHT

.

DAY

LIGHT

<u>-</u>X-

DINING

SPOT

ζ. .

ECO

<u>-<u>N--N</u></u>

CORRIDOR

LIGHT

ROOM

EC0

# LIGHT