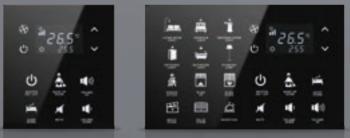

## Thermostats

MONA thermostat offers a unique user experience with its touch design and minimalist icons, thermostats continue to add value to your space with frameless design.

# Thermostats

Mona thermostats continue to add value to your space with frameless design. Mona offers a unique user experience and intuitive operation with its touch operated design and minimalist icons.

# Switches

Mona switches continue to add value to your space with frameless design. Mona offers a unique user experience and intuitive operation with its touch design and minimalist icons.

There are hundreds of combination options with thermostats, switches and sockets..