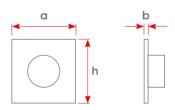

|           | -  |     |  |
|-----------|----|-----|--|
| <b>\$</b> |    |     |  |
| 1012      | 12 | 100 |  |
| 巴         | 88 | ä   |  |
| 202       | 54 |     |  |

| Dimensions (mm) | а   | b  | h   |
|-----------------|-----|----|-----|
| Single          | 90  | 12 | 100 |
| Binary          | 161 | 12 | 100 |
| Triple          | 232 | 12 | 100 |
| Quadruple       | 303 | 12 | 100 |
| Quintet         | 374 | 12 | 100 |