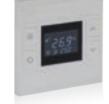

## Thermostats

MONA thermostat offers a unique user experience with its touch design and minimalist icons, thermostats continue to add value to your space with frameless design.

# Thermostats

Mona thermostats continue to add value to your space with frameless design. Mona offers a unique user experience and intuitive operation with its touch operated design and minimalist icons.

#### KNX Thermostat Side (up to 6 buttons)

- Temperature adjustment on display
- Integrated temperature sensor (°C/ °F)
- Fan speed adjustment (1, 2, 3, Auto)
- Different operation modes (Comfort, Night, Away, Protection)
- Fully automatic function mode (Heat Cool transition)
- Control flexibility for all HVAC units including VRF-VRV and AC
- PI proportional, PI PWM, Hysteresis, Fan coil, Split unit controls