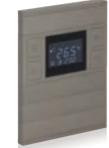

## Thermostats

MONA thermostat offers a unique user experience with its touch design and minimalist icons, thermostats continue to add value to your space with frameless design.

# Thermostats

Mona thermostats continue to add value to your space with frameless design. Mona offers a unique user experience and intuitive operation with its touch operated design and minimalist icons.