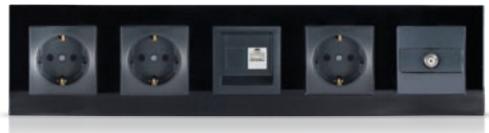

## Sockets & Switches

All the socket types you need, in one plate.

# Sockets

The Mona serie offers glass surface, minimalist design, wide collection up to 5 gang, wide range of colors.

BS standard, European standard and Modular standard sockets are compatible with Mona series.

#### Quintet Socket+DATA+Socket+Sat - Black Glass

2M Mustang Gray