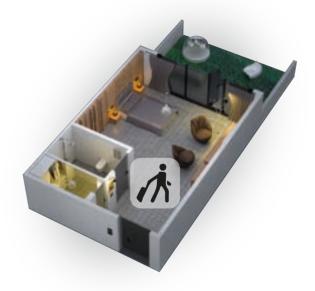

EAE Hotel Solution offers a complete view in a hotel for guests and staff with its technological, aesthetic and easy-to-use products.

- 🔮 DND MUR
- 🔮 Card Holder
- Switch
- Thermostat
- Bedside Panels
- Welcome Panels

# Comfort

Your guests will get used to comfort with scenarios that make life easier (such as sleep, movie, comfort mode).

- Lighting control
- Shutter / blind control
- Scene controlSpeaker control
- Heating / cooling unit control
- Easy communication with reception