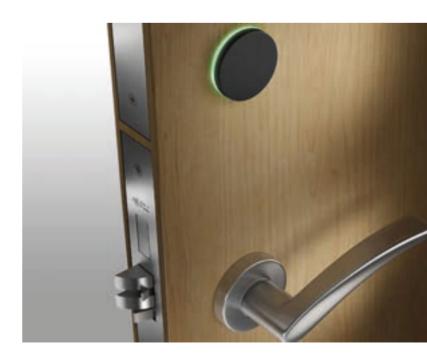

### Integration with Door Lock Systems

It provides the integration of all physical security needs into an energy efficient and easy to manage system.

All you need is EAE...

Mona consist of user friendly elegant glass design. It is suitable to be a part of your design with various color options.

# DND MUR .....

MONA DND MUR information display, where you can easily see whether your guests are in the room, consists of a 100% glass touch screen and includes room number, hotel logo, Laundry, DND, MUR and doorbell buttons.

## Card Holders

MONA Card Holder makes the system able to turn off all electronic items that are left open when guests leave the room automatically.

Reads RF-ID Cards information in contactless.