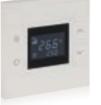

## Thermostats

MONA thermostat offers a unique user experience with its touch design and minimalist icons, thermostats continue to add value to your space with frameless design.

# Thermostats

Mona thermostats continue to add value to your space with frameless design. Mona offers a unique user experience and intuitive operation with its touch operated design and minimalist icons.

#### KNX Thermostat Side (up to 6 buttons)

- Temperature adjustment on display
- Integrated temperature sensor (°C/ °F)
- Fan speed adjustment (1, 2, 3, Auto)
- Different operation modes (Comfort, Night, Away, Protection)
- Fully automatic function mode (Heat Cool transition)
- Control flexibility for all HVAC units including VRF-VRV and AC
- PI proportional, PI PWM, Hysteresis, Fan coil, Split unit controls