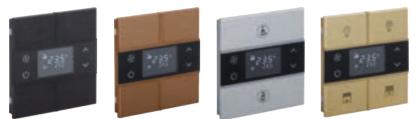

# Switches

You can reach all scenario types •••• from a single point with user-friendly usage. Various switch alternatives from 1 button to 12 buttons.

# DND MUR .....

MONA DND MUR information display, where you can easily see whether your guests are in the room, consists of a 100% glass touch screen and includes room number, hotel logo, Laundry, DND, MUR and doorbell buttons.

## Thermostats

MONA thermostat offers a unique user experience with its touch design and minimalist icons, thermostats continue to add value to your space with frameless design.

# DND MUR

The Mona series DND MUR display, where you can easily see whether your guests are in the room, consists of a glass touch screen and includes room number, hotel logo, Laundry, DND, MUR indicators and doorbell button.