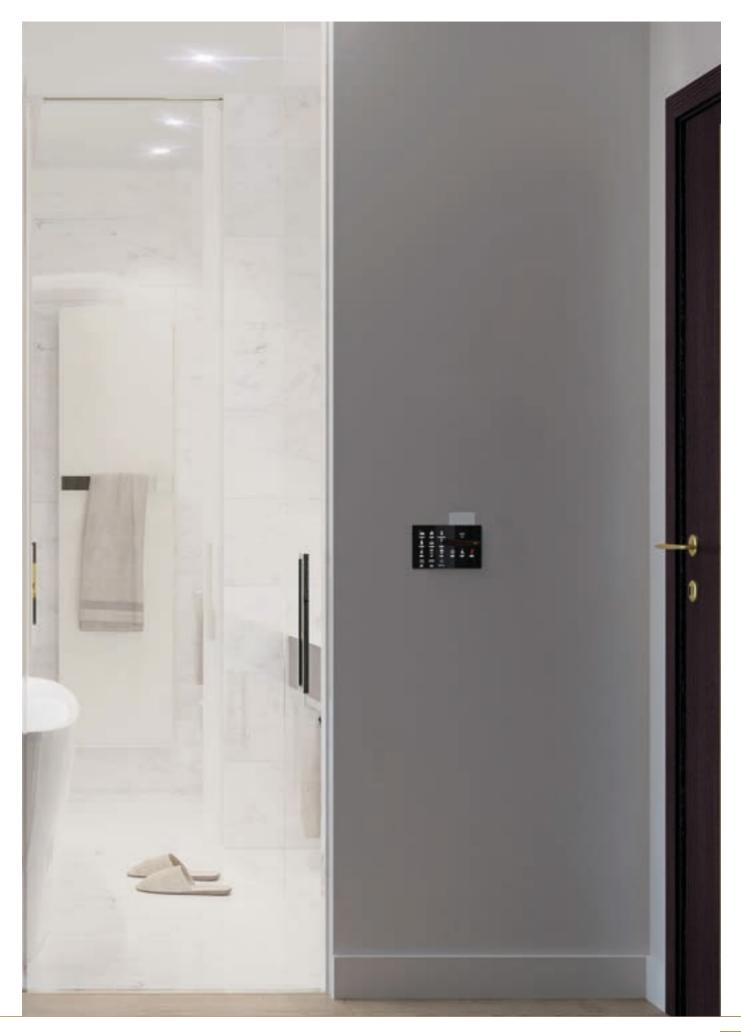

# Switches

You can reach all scenario types •••• from a single point with user-friendly usage. Various switch alternatives from 1 button to 12 buttons.

# DND MUR .....

MONA DND MUR information display, where you can easily see whether your guests are in the room, consists of a 100% glass touch screen and includes room number, hotel logo, Laundry, DND, MUR and doorbell buttons.

## Thermostats

MONA thermostat offers a unique user experience with its touch design and minimalist icons, thermostats continue to add value to your space with frameless design.