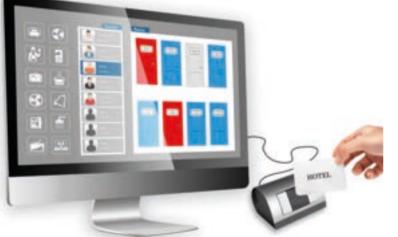

### Check in / Out Scene

After guests' check-in / out actions, desired scenarios can be activated with the integration of GRMS software and hotel PMS.