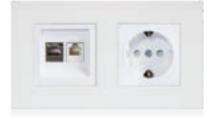

#### Moduler Standart

**1M** Data and Blanking Module - Natural

**3M** Shaver Socket-Natural

6M Socket + Socket + SAT + Blind Cover - Anthracite

4M Frame - Anthracite

Double Frame Pearl White

#### European Standart

Quadruple Frame Pearl White