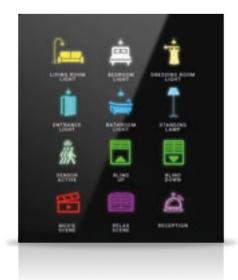

# Comfort

Your guests will get used to comfort with scenarios that make life easier (such as sleep, movie, comfort mode).

- Lighting control
- Shutter / blind control
- Scene controlSpeaker control
- Heating / cooling unit control
- Easy communication with reception

# Switches

You can reach all scenario types •••• from a single point with user-friendly usage. Various switch alternatives from 1 button to 12 buttons.