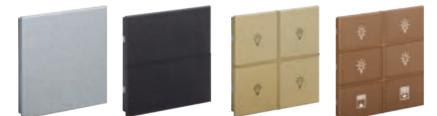

## Sockets & Switches

All the socket types you need, in one plate.

# Sockets

The Mona serie offers glass surface, minimalist design, wide collection up to 5 gang, wide range of colors.

BS standard, European standard and Modular standard sockets are compatible with Mona series.

#### MODULAR EUROPEAN SOCKETS

#### EUROPEAN SOCKETS

MODULAR BRITISH SOCKETS

#### BRITISH SOCKETS

MODULAR ITALIAN SOCKETS