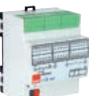

# KMG103 KNX Modbus Gateway

#### **General Specifications**

• EAE KMG103 can be used to control and monitor KNX installations via SCADA visualization software.

• IP address of device can be given by DHCP server or by manual configuration.

• EAE KMG103 includes patent-pending logic controller that enables room energy saver system without using card holder.

• Device has 3 physical inputs for door, window and presence sensing.

• EAE KMG103 has built-in 320mA or 640 mA KNX bus power supply for KNX devices. (110V, 220V AC are available)

• KNX Power supply output is short-circuit and overload protected.

 $\boldsymbol{\cdot}$  Power, overload and reset statuses are indicated with three different LED indicators.

• Power supply can be restarted by pressing reset button on the device.