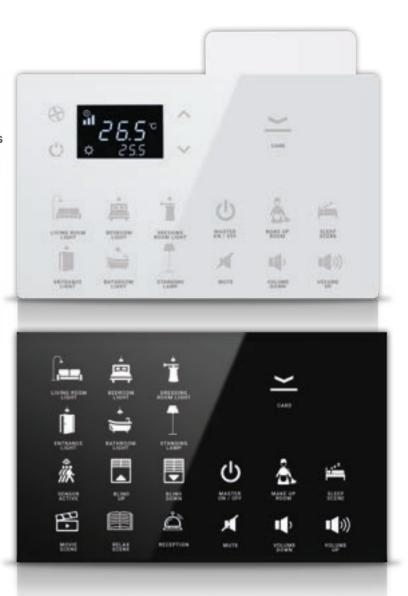

# otions

ON/OFF

wc

LIGHT

BLIND

DOWN

AWAY

MIRROR LIGHT

BLIND

STAY SCENE

Û CHANDELIER LIGHT

PERIMETER LIGHT

BASIN

WASH

ENTRANCE

LIGHT

20

(+

NIGHT

LIGHT

DIM UP

6

SPOT

LIGHT

.

DAY

LIGHT

<u>-</u>X-

DINING

SPOT

ζ. .

ECO

<u>-<u>N--N</u></u>

CORRIDOR

LIGHT

ROOM

EC0

# LIGHT