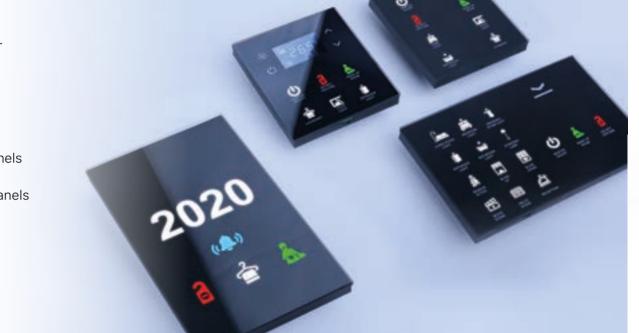

EAE Hotel Solution offers a complete view in a hotel for guests and staff with its technological, aesthetic and easy-to-use products.

- 🔮 DND MUR
- 🔮 Card Holder
- Switch
- Thermostat
- Bedside Panels
- Welcome Panels

# DND MUR .....

MONA DND MUR information display, where you can easily see whether your guests are in the room, consists of a 100% glass touch screen and includes room number, hotel logo, Laundry, DND, MUR and doorbell buttons.

# DND MUR

The Mona series DND MUR display, where you can easily see whether your guests are in the room, consists of a glass touch screen and includes room number, hotel logo, Laundry, DND, MUR indicators and doorbell button.