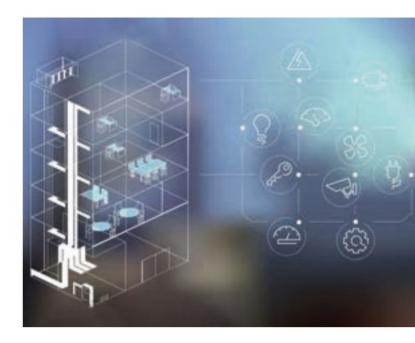

# Integrations

- BMS Integration
- PMS Integration
- Door Lock System Integration

### Integration into BMS Systems

The following platforms are easily integrated with EAE's KNX systems.

- BACnet
- Modbus
- OPC
- LonWorks
- M-Bus

### Integration into PMS Systems

The following platforms are easily integrated with EAE's GRMS systems.

- Fidelio
- Opera
- OnQ
- Micros
- Many others...

### Integration with Door Lock Systems

It provides the integration of all physical security needs into an energy efficient and easy to manage system.

All you need is EAE...

Mona consist of user friendly elegant glass design. It is suitable to be a part of your design with various color options.