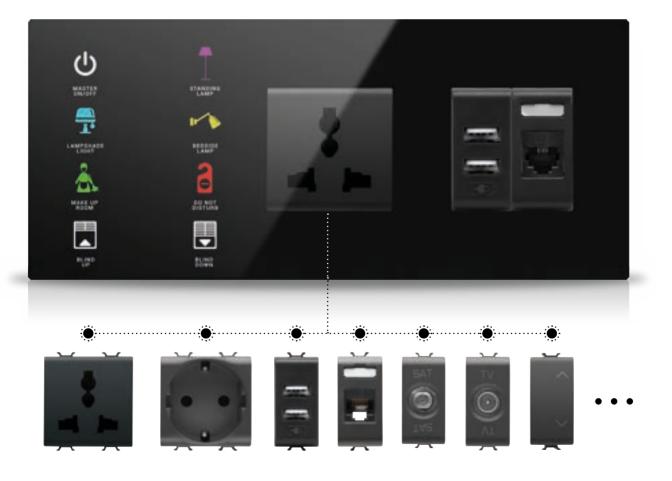

# Switches

You can reach all scenario types •••• from a single point with user-friendly usage. Various switch alternatives from 1 button to 12 buttons.

## Sockets & Switches

All the socket types you need, in one plate.

# Sockets

The Mona serie offers glass surface, minimalist design, wide collection up to 5 gang, wide range of colors.

BS standard, European standard and Modular standard sockets are compatible with Mona series.