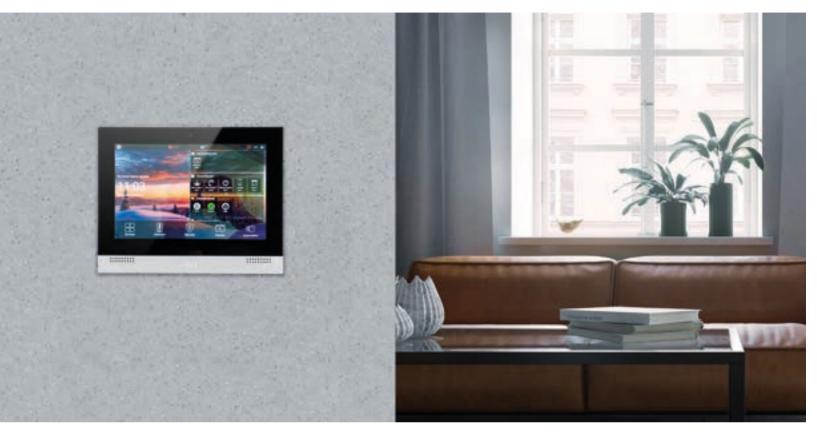

### With Miola Panel, you can easily control your home!

You will be able to receive all the notifications you specify and want to receive from the mobile application, and you will be able to easily learn all the details you follow with the push-notification feature.