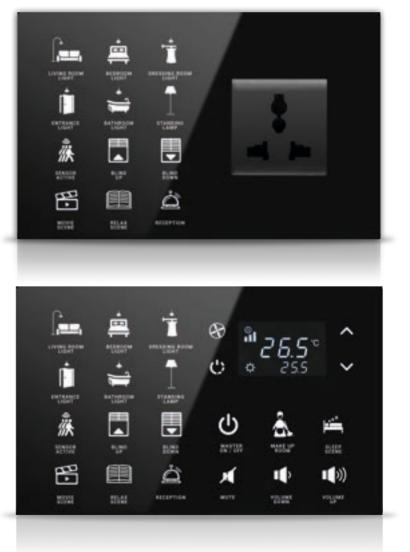

EAE Hotel Solution offers a complete view in a hotel for guests and staff with its technological, aesthetic and easy-to-use products.

- 🔮 DND MUR
- 🔮 Card Holder
- Switch
- Thermostat
- Bedside Panels
- Welcome Panels

# Comfort

Your guests will get used to comfort with scenarios that make life easier (such as sleep, movie, comfort mode).

- Lighting control
- Shutter / blind control
- Scene controlSpeaker control
- Heating / cooling unit control
- Easy communication with reception

# Switches

You can reach all scenario types •••• from a single point with user-friendly usage. Various switch alternatives from 1 button to 12 buttons.

# DND MUR .....

MONA DND MUR information display, where you can easily see whether your guests are in the room, consists of a 100% glass touch screen and includes room number, hotel logo, Laundry, DND, MUR and doorbell buttons.