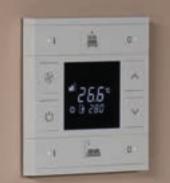

## Thermostats

MONA thermostat offers a unique user experience with its touch design and minimalist icons, thermostats continue to add value to your space with frameless design.

# Thermostats

Mona thermostats continue to add value to your space with frameless design. Mona offers a unique user experience and intuitive operation with its touch operated design and minimalist icons.

#### KNX Thermostat Side (up to 6 buttons)

- Temperature adjustment on display
- Integrated temperature sensor (°C/ °F)
- Fan speed adjustment (1, 2, 3, Auto)
- Different operation modes (Comfort, Night, Away, Protection)
- Fully automatic function mode (Heat Cool transition)
- Control flexibility for all HVAC units including VRF-VRV and AC
- PI proportional, PI PWM, Hysteresis, Fan coil, Split unit controls