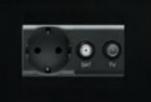

## Sockets & Switches

All the socket types you need, in one plate.

# Sockets

The Mona serie offers glass surface, minimalist design, wide collection up to 5 gang, wide range of colors.

BS standard, European standard and Modular standard sockets are compatible with Mona series.