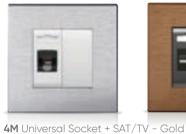

#### Moduler Standart

**1M** Data and Blanking Module - Natural

**3M** Shaver Socket-Natural

6M Socket + Socket + SAT + Blind Cover - Anthracite

4M Frame - Anthracite

Double Frame Pearl White

### British Standart

2 Gang Socket+USB - Gold