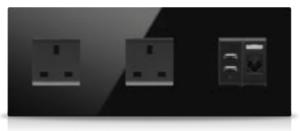

## Sockets & Switches

All the socket types you need, in one plate.

# Sockets

The Mona serie offers glass surface, minimalist design, wide collection up to 5 gang, wide range of colors.

BS standard, European standard and Modular standard sockets are compatible with Mona series.