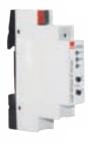

# KMG103 KNX Modbus Gateway

#### **General Specifications**

• EAE KMG103 can be used to control and monitor KNX installations via SCADA visualization software.

• IP address of device can be given by DHCP server or by manual configuration.

• EAE KMG103 includes patent-pending logic controller that enables room energy saver system without using card holder.

• Device has 3 physical inputs for door, window and presence sensing.

• EAE KMG103 has built-in 320mA or 640 mA KNX bus power supply for KNX devices. (110V, 220V AC are available)

• KNX Power supply output is short-circuit and overload protected.

 $\boldsymbol{\cdot}$  Power, overload and reset statuses are indicated with three different LED indicators.

• Power supply can be restarted by pressing reset button on the device.