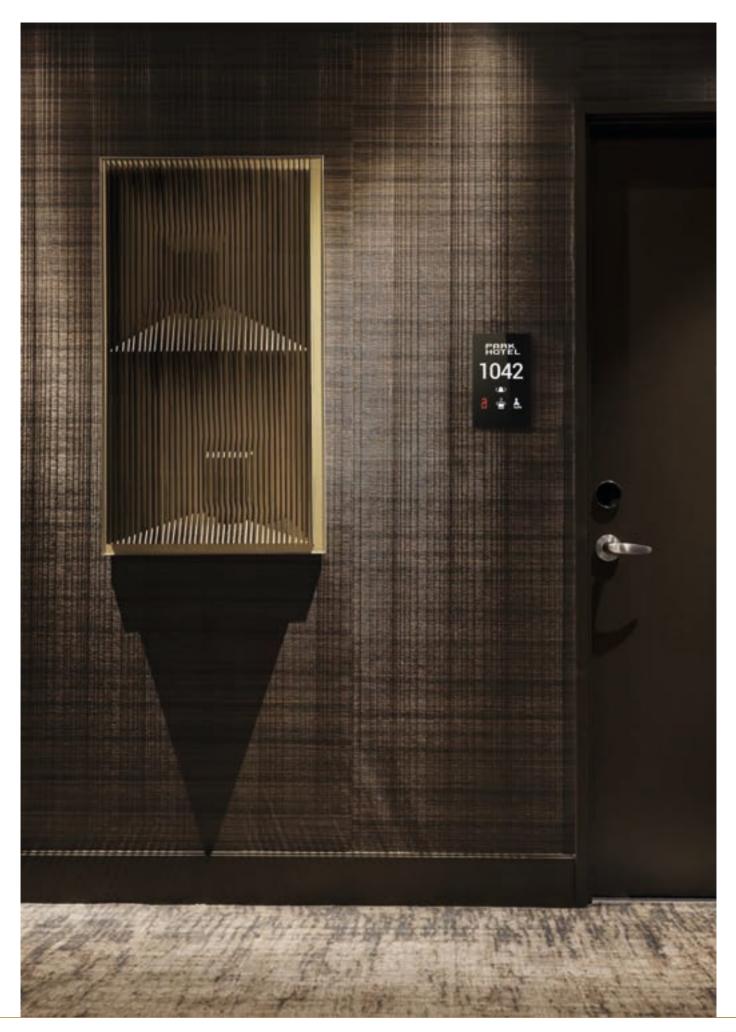

# DND MUR .....

MONA DND MUR information display, where you can easily see whether your guests are in the room, consists of a 100% glass touch screen and includes room number, hotel logo, Laundry, DND, MUR and doorbell buttons.

# 1042 a 🛓

# DND MUR

The Mona series DND MUR display, where you can easily see whether your guests are in the room, consists of a glass touch screen and includes room number, hotel logo, Laundry, DND, MUR indicators and doorbell button.