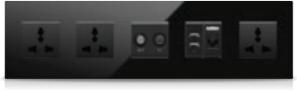

#### Socket

The Mona serie offers glass surface, minimalist design, wide collection up to 5 gang, wide range of colors. BS standard, European standard and Modular standard sockets are compatible with Mona series.

Modular European Sockets

Modular Italian Sockets

Modular British Sockets

European Sockets

Rosa thermostats are designed for the needs of modern buildings. Rosa's intuitive design allows all ages to control their living space easily. New generation frameless design fits arghitects' expectation and getting their compliments.