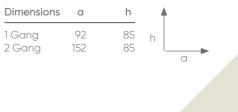

#### **European Socket**

| Dimensions                                         | а                              | h                          |   |
|----------------------------------------------------|--------------------------------|----------------------------|---|
| Single<br>Double<br>Triple<br>Quadruple<br>Quintet | 85<br>156<br>227<br>298<br>369 | 85<br>85<br>85<br>85<br>85 | a |

#### **Modular Socket**

| Dimensions                 | а                             | h                          |   | • |   |
|----------------------------|-------------------------------|----------------------------|---|---|---|
| 1M<br>2M<br>3M<br>4M<br>6M | 85<br>85<br>124<br>144<br>190 | 85<br>85<br>85<br>85<br>85 | h | a | • |