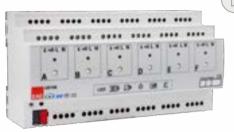

#### RCU Room Control Unit

(RCU2018, RCU2000, RCU1616, RCU1600, RCU0808, RCU0800)

Special design for different room layouts On/Off, HVAC, Shutter/Blind control. 20x16A relay output Switching resistive and inductive loads 18 independent input channels 7 functions for etach channel (staircase, external/ internal logic, priority, treshold, sweeping funstions and transection time)

## SW104 / SW108 Switch Actuator

4/8 independent channels Manual control via device on each channel 7 functions (staircase, external/internal logic, priority, treshold, sweeping funstions and transection time) can be defined for each channel separately Does not require external power supply