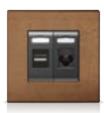

#### Socket

The Mona serie offers glass surface, minimalist design, wide collection up to 5 gang, wide range of colors. BS standard, European standard and Modular standard sockets are compatible with Mona series.