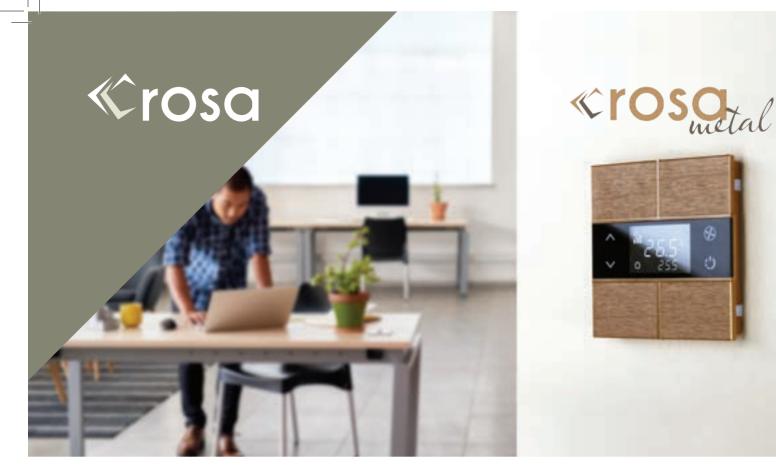

Modular European Sockets

Modular Italian Sockets

Modular British Sockets

European Sockets

Rosa thermostats are designed for the needs of modern buildings. Rosa's intuitive design allows all ages to control their living space easily. New generation frameless design fits arghitects' expectation and getting their compliments.

Icon Options

Pring dubinduc
heating-cooling transition
Optional in-built temperature
sensor for switches
Feedback and Navigation LEDs
Independent, programmable
buttons

Fully automatic

Rosa Metal Series Thermostat Color Options

Rosa Metal Series Switch Color Options

85,00mm - 111,00mm

Thermostat Up to 2 fold

Thermostat and switching control from one point Rosa Thermostat

Switch Up to 3 fold

Lighting, shutter/blind, scene call, speaker and DND, MUR control with customizable Rosa keypads