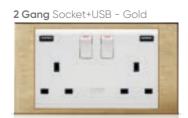

#### **European Socket**

| Dimensions                                         | а                              | h                          |   |
|----------------------------------------------------|--------------------------------|----------------------------|---|
| Single<br>Double<br>Triple<br>Quadruple<br>Quintet | 85<br>156<br>227<br>298<br>369 | 85<br>85<br>85<br>85<br>85 | a |

#### **Modular Socket**

| Dimensions                 | а                             | h                          |   | • |   |
|----------------------------|-------------------------------|----------------------------|---|---|---|
| 1M<br>2M<br>3M<br>4M<br>6M | 85<br>85<br>124<br>144<br>190 | 85<br>85<br>85<br>85<br>85 | h | a | • |