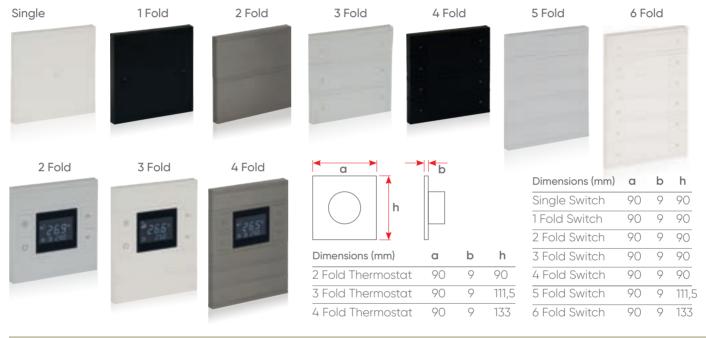

Rosa Metal Series Switch Color Options

85,00mm - 111,00mm

Thermostat Up to 2 fold

Thermostat and switching control from one point Rosa Thermostat

Switch Up to 3 fold

Lighting, shutter/blind, scene call, speaker and DND, MUR control with customizable Rosa keypads

Socket Up to 5 gang

/arious color options in UK, EU and universal standards.

The Rosa Crystal switch and thermostat series, which has the same features as the metal ones in technical terms, can also be adapted to different concept designs with glass surface option. Rosa Crystal can be colored according to the selected RAL code, adapts to the demands of the interior designers and fast changing trand.

#### **British Socket**

Expandable up to 4 folds, Oria thermostat provide a wide collection of possibilities for all spaces where both thermostats and programmable switches are needed at the same time.