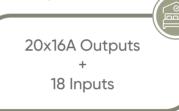

#### RCU Room Control Unit

(RCU2018, RCU2000, RCU1616, RCU1600, RCU0808, RCU0800)

Special design for different room layouts On/Off, HVAC, Shutter/Blind control. 20x16A relay output Switching resistive and inductive loads 18 independent input channels 7 functions for etach channel (staircase, external/ internal logic, priority, treshold, sweeping funstions and transection time)