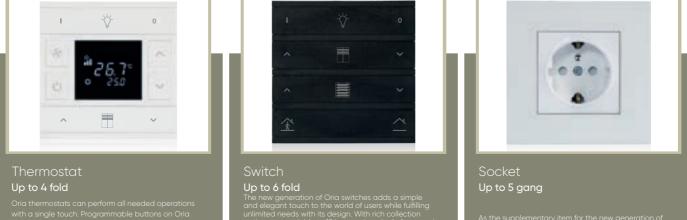

Rosa Metal Series Switch Color Options

85,00mm - 111,00mm

Thermostat Up to 2 fold

Thermostat and switching control from one point Rosa Thermostat

Switch Up to 3 fold

Lighting, shutter/blind, scene call, speaker and DND, MUR control with customizable Rosa keypads

Socket Up to 5 gang

/arious color options in UK, EU and universal standards.

The Rosa Crystal switch and thermostat series, which has the same features as the metal ones in technical terms, can also be adapted to different concept designs with glass surface option. Rosa Crystal can be colored according to the selected RAL code, adapts to the demands of the interior designers and fast changing trand.

#### **British Socket**

Expandable up to 4 folds, Oria thermostat provide a wide collection of possibilities for all spaces where both thermostats and programmable switches are needed at the same time.