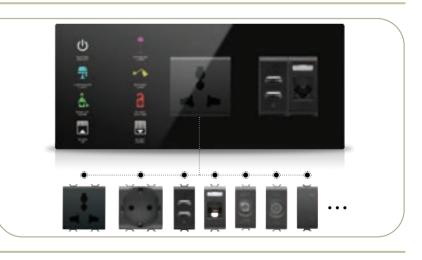

#### Socket

The Mona serie offers glass surface, minimalist design, wide collection up to 5 gang, wide range of colors. BS standard, European standard and Modular standard sockets are compatible with Mona series.

Modular European Sockets

Modular Italian Sockets

Modular British Sockets

European Sockets

Rosa thermostats are designed for the needs of modern buildings. Rosa's intuitive design allows all ages to control their living space easily. New generation frameless design fits arghitects' expectation and getting their compliments.