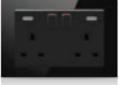

#### **European Socket**

| Dimensions                                         | а                              | h                          |   |
|----------------------------------------------------|--------------------------------|----------------------------|---|
| Single<br>Double<br>Triple<br>Quadruple<br>Quintet | 85<br>156<br>227<br>298<br>369 | 85<br>85<br>85<br>85<br>85 | a |

#### **Modular Socket**

| Dimensions                 | а                             | h                          |   | • |   |
|----------------------------|-------------------------------|----------------------------|---|---|---|
| 1M<br>2M<br>3M<br>4M<br>6M | 85<br>85<br>124<br>144<br>190 | 85<br>85<br>85<br>85<br>85 | h | a | • |