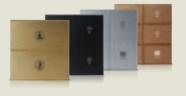

Rosa Metal Series Switch Color Options

85,00mm - 111,00mm

Thermostat Up to 2 fold

Thermostat and switching control from one point Rosa Thermostat

Switch Up to 3 fold

Lighting, shutter/blind, scene call, speaker and DND, MUR control with customizable Rosa keypads

Socket Up to 5 gang

/arious color options in UK, EU and universal standards.

The Rosa Crystal switch and thermostat series, which has the same features as the metal ones in technical terms, can also be adapted to different concept designs with glass surface option. Rosa Crystal can be colored according to the selected RAL code, adapts to the demands of the interior designers and fast changing trand.