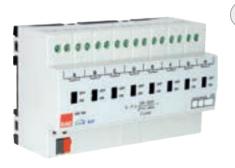

## SW104 / SW108 Switch Actuator

4/8 independent channels Manual control via device on each channel 7 functions (staircase, external/internal logic, priority, treshold, sweeping funstions and transection time) can be defined for each channel separately Does not require external power supply