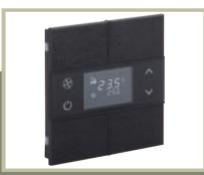

Card Holder Up to 6 buttons

Compatible with Mifare 13.56 MHz card
Contactless reading for RFID Card information
Avoids mechanical wear and card deformation
Detection distance up to 50 mm

Thermostat Up to 6 buttons Temperature adjustment on display Integrated temperature sensor (°C/ °F.) Fan speed adjustment (1, 2, 3, Auto) FUII y automatic function mode (Heat - Cool transition) Control flexibility for all HVAC units including VRF-VRV and AC FI proportional, PI PWM, Hysteresis, Fan coil, Split unit

Switch Up to 12 buttons

1ona switches continue to add value to your spac vith frameless design. Mona offers a unique user xperience and intuitive operation with its touch

lesign and minimali bere are bundreds

> nbination options with thermostats, switches and kets