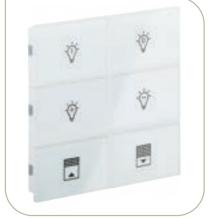

#### 🕑 Bedside Panel

Mona Serie offers %100 customizable, unique panels. You can create your own bedside panel through the configurator.

Hundreds of different combinations

Icon Options

Pring dubinduc
heating-cooling transition
Optional in-built temperature
sensor for switches
Feedback and Navigation LEDs
Independent, programmable
buttons

Fully automatic

Rosa Metal Series Thermostat Color Options

Rosa Metal Series Switch Color Options

85,00mm - 111,00mm

Thermostat Up to 2 fold

Thermostat and switching control from one point Rosa Thermostat

Switch Up to 3 fold

Lighting, shutter/blind, scene call, speaker and DND, MUR control with customizable Rosa keypads