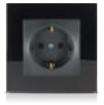

#### Socket

The Mona serie offers glass surface, minimalist design, wide collection up to 5 gang, wide range of colors. BS standard, European standard and Modular standard sockets are compatible with Mona series.