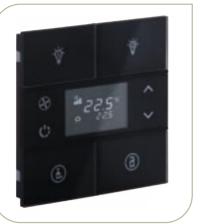

The Mona Series consists of a user-friendly, elegant frameless glass design and intuitive operation, with capacitive buttons trough minimalist icons. With its touch operated design and minimalist icons, it is suitable to be a part of your living space with its various color options.

Glass Surface

Switch, Thermostat and Socket Together

🕒 ) Frameless, minimalist design

Away, comfort, night and protection modes

Independent programmable buttons

Various color option

Switch Up to 12 buttons

1ona switches continue to add value to your spac vith frameless design. Mona offers a unique user xperience and intuitive operation with its touch

lesign and minimali bere are bundreds