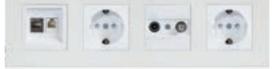

#### Socket

The Mona serie offers glass surface, minimalist design, wide collection up to 5 gang, wide range of colors. BS standard, European standard and Modular standard sockets are compatible with Mona series.

Modular European Sockets

Modular Italian Sockets

Modular British Sockets

European Sockets

Rosa thermostats are designed for the needs of modern buildings. Rosa's intuitive design allows all ages to control their living space easily. New generation frameless design fits arghitects' expectation and getting their compliments.