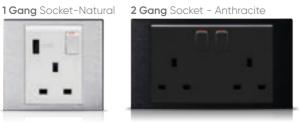

#### **European Socket**

| Dimensions                                         | а                              | h                          |   |
|----------------------------------------------------|--------------------------------|----------------------------|---|
| Single<br>Double<br>Triple<br>Quadruple<br>Quintet | 85<br>156<br>227<br>298<br>369 | 85<br>85<br>85<br>85<br>85 | a |

#### **Modular Socket**

| Dimensions                 | а                             | h                          |   | • |   |
|----------------------------|-------------------------------|----------------------------|---|---|---|
| 1M<br>2M<br>3M<br>4M<br>6M | 85<br>85<br>124<br>144<br>190 | 85<br>85<br>85<br>85<br>85 | h | a | • |