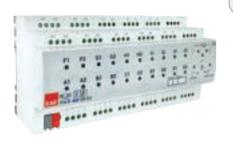

#### RCU Room Control Unit

(RCU2018, RCU2000, RCU1616, RCU1600, RCU0808, RCU0800)

Special design for different room layouts On/Off, HVAC, Shutter/Blind control. 20x16A relay output Switching resistive and inductive loads 18 independent input channels 7 functions for etach channel (staircase, external/ internal logic, priority, treshold, sweeping funstions and transection time)