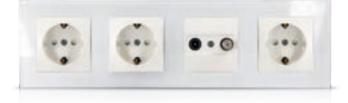

Single Socket - Black Glass Quadruple Socket+Socket+TV/SAT - White Glass

#### **European Socket**

| Dimensions                                         | а                              | h                          |   |
|----------------------------------------------------|--------------------------------|----------------------------|---|
| Single<br>Double<br>Triple<br>Quadruple<br>Quintet | 85<br>156<br>227<br>298<br>369 | 85<br>85<br>85<br>85<br>85 | a |

2M USB + Data - Bronze 3M Shaver Socket- Natural

4M Universal Socket + SAT/TV - Gold