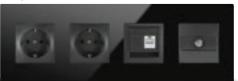

#### Socket

The Mona serie offers glass surface, minimalist design, wide collection up to 5 gang, wide range of colors. BS standard, European standard and Modular standard sockets are compatible with Mona series.

Modular European Sockets

Modular Italian Sockets

Modular British Sockets

European Sockets

Rosa thermostats are designed for the needs of modern buildings. Rosa's intuitive design allows all ages to control their living space easily. New generation frameless design fits arghitects' expectation and getting their compliments.

Socket Up to 5 gang

/arious color options in UK, EU and universal standards.

The Rosa Crystal switch and thermostat series, which has the same features as the metal ones in technical terms, can also be adapted to different concept designs with glass surface option. Rosa Crystal can be colored according to the selected RAL code, adapts to the demands of the interior designers and fast changing trand.