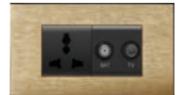

#### Socket

The Mona serie offers glass surface, minimalist design, wide collection up to 5 gang, wide range of colors. BS standard, European standard and Modular standard sockets are compatible with Mona series.