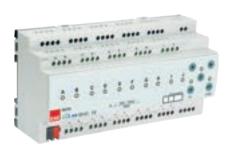

#### RCU Room Control Unit

(RCU2018, RCU2000, RCU1616, RCU1600, RCU0808, RCU0800)

Special design for different room layouts On/Off, HVAC, Shutter/Blind control. 20x16A relay output Switching resistive and inductive loads 18 independent input channels 7 functions for etach channel (staircase, external/ internal logic, priority, treshold, sweeping funstions and transection time)

## SW104 / SW108 Switch Actuator

4/8 independent channels Manual control via device on each channel 7 functions (staircase, external/internal logic, priority, treshold, sweeping funstions and transection time) can be defined for each channel separately Does not require external power supply