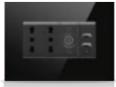

Rosa Metal Series Switch Color Options

85,00mm - 111,00mm

Thermostat Up to 2 fold

Thermostat and switching control from one point Rosa Thermostat

Switch Up to 3 fold

Lighting, shutter/blind, scene call, speaker and DND, MUR control with customizable Rosa keypads