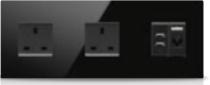

#### Socket

The Mona serie offers glass surface, minimalist design, wide collection up to 5 gang, wide range of colors. BS standard, European standard and Modular standard sockets are compatible with Mona series.