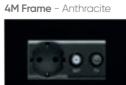

#### Socket

Single Frame - Antique

Double Frame - Pearl White

Quintet Frame - Mustang Gray

1M Frame - Pearl White

**Seed** 

2M Frame - Pearl White

Tripple Frame - Anthracite

6M Frame - Antique