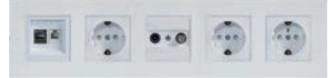

#### Socket

The Mona serie offers glass surface, minimalist design, wide collection up to 5 gang, wide range of colors. BS standard, European standard and Modular standard sockets are compatible with Mona series.

Modular European Sockets

Modular Italian Sockets

Modular British Sockets

European Sockets

Rosa thermostats are designed for the needs of modern buildings. Rosa's intuitive design allows all ages to control their living space easily. New generation frameless design fits arghitects' expectation and getting their compliments.