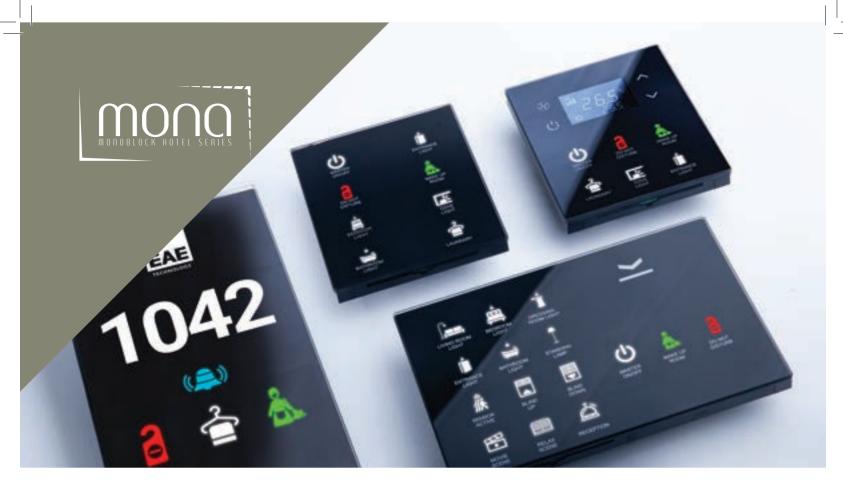

The Mona Series consists of a user-friendly, elegant frameless glass design and intuitive operation, with capacitive buttons trough minimalist icons. With its touch operated design and minimalist icons, it is suitable to be a part of your living space with its various color options.

Switch Up to 12 buttons

1ona switches continue to add value to your spac vith frameless design. Mona offers a unique user xperience and intuitive operation with its touch

lesign and minimali bere are bundreds

## DND MUR

The Mona series DND MUR display, where you can easily see whether your guests are in the room, consists of a glass touch screen and includes room number, hotel logo, Laundry, DND, MUR indicators and doorbell button.