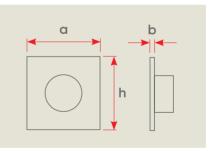

#### (RGB) RGB LED option

Up to more than 5 combined monoblock modules

Hundreds of different combinations

| Dimensions (mm) | а   | b  | h   |
|-----------------|-----|----|-----|
| Single          | 90  | 12 | 100 |
| Binary          | 161 | 12 | 100 |
| Triple          | 232 | 12 | 100 |
| Quadruple       | 303 | 12 | 100 |
| Quintet         | 374 | 12 | 100 |

#### **European Socket**

| Dimensions                                         | а                              | h                          |   |
|----------------------------------------------------|--------------------------------|----------------------------|---|
| Single<br>Double<br>Triple<br>Quadruple<br>Quintet | 85<br>156<br>227<br>298<br>369 | 85<br>85<br>85<br>85<br>85 | a |

#### **Modular Socket**

| Dimensions                 | а                             | h                          |   | • |   |
|----------------------------|-------------------------------|----------------------------|---|---|---|
| 1M<br>2M<br>3M<br>4M<br>6M | 85<br>85<br>124<br>144<br>190 | 85<br>85<br>85<br>85<br>85 | h | a | • |