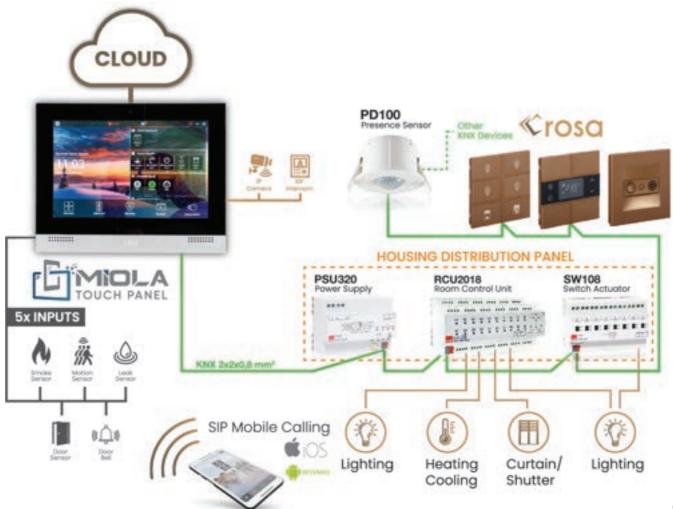

## Technical Specifications

| SCREEN SIZE             | 7" MIOLA KNX-TP                | 10.1" MIOLA KNX-TP             |
|-------------------------|--------------------------------|--------------------------------|
| CPU                     | PX30 Chipset                   | PX30 Chipset                   |
| Memory                  | 1GB                            | 1GB                            |
| Hard Disk               | 8GB EMMC                       | 8GB EMMC                       |
| Operating System        | Android 8.0                    | Android 8.0                    |
| Power                   | 12-30 VDC                      | 12-30 VDC                      |
| Resolution              | 600x1024px                     | 1280x800px                     |
| Touch Panel             | Project Capacitive Touch       | Project Capacitive Touch       |
| Microphone              | 1 with Echo Cancellation       | 1 with Echo Cancellation       |
| Speaker                 | 1x8 Ohm - 2 Watts              | 1x8 Ohm – 2 Watts              |
| Input                   | 5 Digital Inputs               | 5 Digital Inputs               |
| KNX Bus Connection      | KNX – TP                       | KNX – TP                       |
| LAN                     | 2                              | 2                              |
| Dual Network Connectivy | Yes                            | Yes                            |
| Drivers                 | EAEOS Operating System Drivers | EAEOS Operating System Drivers |
| Max Accessory Limit     | 254                            | 254                            |
| Max Room Limit          | 254                            | 254                            |
| Intercom Standart       | SIP 2.0                        | SIP 2.0                        |
| Onwall Dimensions       | 140 x 235 x 4 mm               | 264 x 208 x 4 mm               |

## System Topology

## Sensors & Panel Devices

#### RCU Room Control Unit

(RCU2018, RCU2000, RCU1616, RCU1600, RCU0808, RCU0800)

Special design for different room layouts On/Off, HVAC, Shutter/Blind control. 20x16A relay output Switching resistive and inductive loads 18 independent input channels 7 functions for etach channel (staircase, external/ internal logic, priority, treshold, sweeping funstions and transection time)

## SW104 / SW108 Switch Actuator

4/8 independent channels Manual control via device on each channel 7 functions (staircase, external/internal logic, priority, treshold, sweeping funstions and transection time) can be defined for each channel separately Does not require external power supply