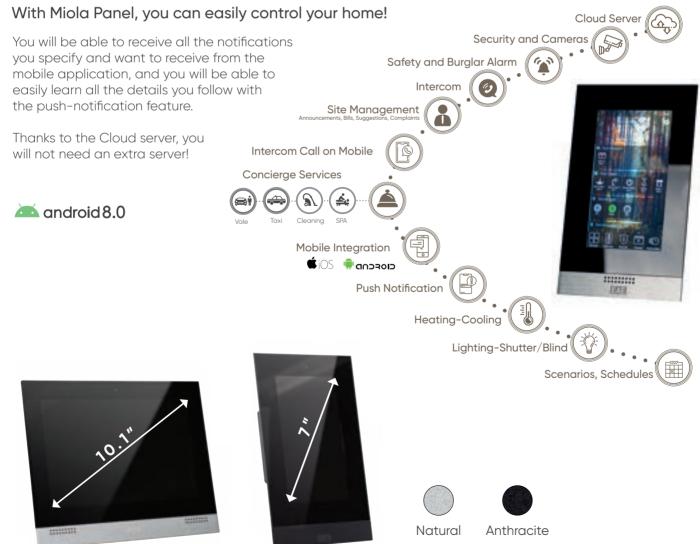

## Technical Specifications

| SCREEN SIZE             | 7" MIOLA KNX-TP                | 10.1" MIOLA KNX-TP             |
|-------------------------|--------------------------------|--------------------------------|
| CPU                     | PX30 Chipset                   | PX30 Chipset                   |
| Memory                  | 1GB                            | 1GB                            |
| Hard Disk               | 8GB EMMC                       | 8GB EMMC                       |
| Operating System        | Android 8.0                    | Android 8.0                    |
| Power                   | 12-30 VDC                      | 12-30 VDC                      |
| Resolution              | 600x1024px                     | 1280x800px                     |
| Touch Panel             | Project Capacitive Touch       | Project Capacitive Touch       |
| Microphone              | 1 with Echo Cancellation       | 1 with Echo Cancellation       |
| Speaker                 | 1x8 Ohm - 2 Watts              | 1x8 Ohm – 2 Watts              |
| Input                   | 5 Digital Inputs               | 5 Digital Inputs               |
| KNX Bus Connection      | KNX – TP                       | KNX – TP                       |
| LAN                     | 2                              | 2                              |
| Dual Network Connectivy | Yes                            | Yes                            |
| Drivers                 | EAEOS Operating System Drivers | EAEOS Operating System Drivers |
| Max Accessory Limit     | 254                            | 254                            |
| Max Room Limit          | 254                            | 254                            |
| Intercom Standart       | SIP 2.0                        | SIP 2.0                        |
| Onwall Dimensions       | 140 x 235 x 4 mm               | 264 x 208 x 4 mm               |