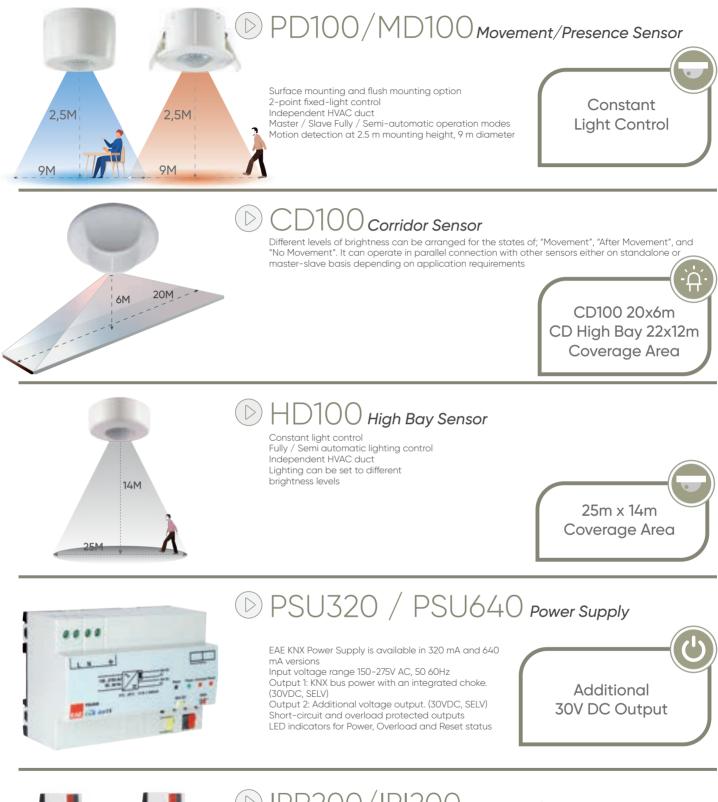

NX Bus Connection      | KNX – TP                       | KNX – TP                       |
| LAN                     | 2                              | 2                              |
| Dual Network Connectivy | Yes                            | Yes                            |
| Drivers                 | EAEOS Operating System Drivers | EAEOS Operating System Drivers |
| Max Accessory Limit     | 254                            | 254                            |
| Max Room Limit          | 254                            | 254                            |
| Intercom Standart       | SIP 2.0                        | SIP 2.0                        |
| Onwall Dimensions       | 140 x 235 x 4 mm               | 264 x 208 x 4 mm               |

## System Topology



## Sensors & Panel Devices





#### IPR200/IPI200 IP Router/IP Interface

IP ROUTEREAE KNX IP Router can be used as a line or backbone coupler and provides a data connection between the upper KNXnet/IP and the lower TP KNX bus line. However, it also provides an electrical isolation between connected lines.

IP INTERFACE EAE KNX IP Interface is a tunneling device. It creates a connection point for ETS to enable commissioning and monitoring via tunneling protocol. IP address of device can be given by DHCP server or by manual configuration. 4 Simultaneous KNXnet / IP Connections



#### ▶ LC200 Line Coupler

Built-in filter tables for group-oriented communication

Support of long messages up to 240 bytes APDU length

Galvanic isolation between KNX lines

Flexibility to be used as line coupler, area coupler or as a back