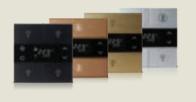

Icon Options

Pring dubinduc
heating-cooling transition
Optional in-built temperature
sensor for switches
Feedback and Navigation LEDs
Independent, programmable
buttons

Fully automatic

Rosa Metal Series Thermostat Color Options

Rosa Metal Series Switch Color Options

85,00mm - 111,00mm

Thermostat Up to 2 fold

Thermostat and switching control from one point Rosa Thermostat

Switch Up to 3 fold

Lighting, shutter/blind, scene call, speaker and DND, MUR control with customizable Rosa keypads