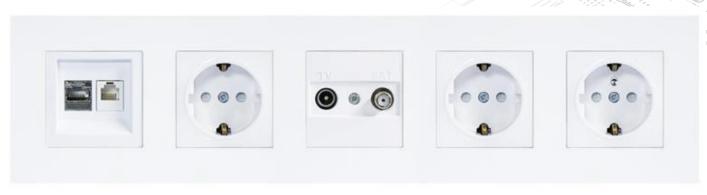

#### Technical Data

| Protection Grade   | IP 20                                                                     | EN 60 529   |
|--------------------|---------------------------------------------------------------------------|-------------|
| Safety Class       | II                                                                        | EN 61 140   |
| Number of units    | Up to 5 gang                                                              |             |
| Material Type      | ABS polycarbonate                                                         |             |
| Colour             | Pearl White, Anthracite Series and Mustang Gray                           |             |
| Core Dimension     | 52 x 52 mm cores compatible with:<br>Schneider Asfora, Asfora Plus Series |             |
| Installation       | Flush Mounted                                                             |             |
| Mounting Direction | Horizontally or Vertically                                                |             |
| Dimensions         | 1-gang                                                                    | 85 x 85 mm  |
|                    | 2-gang                                                                    | 156 x 85 mm |
|                    | 3-gang                                                                    | 227 x 85 mm |
|                    | 4-gang                                                                    | 298 x 85 mm |
|                    | 5-gang                                                                    | 369 x 85 mm |

## Scale Drawing 4-gang