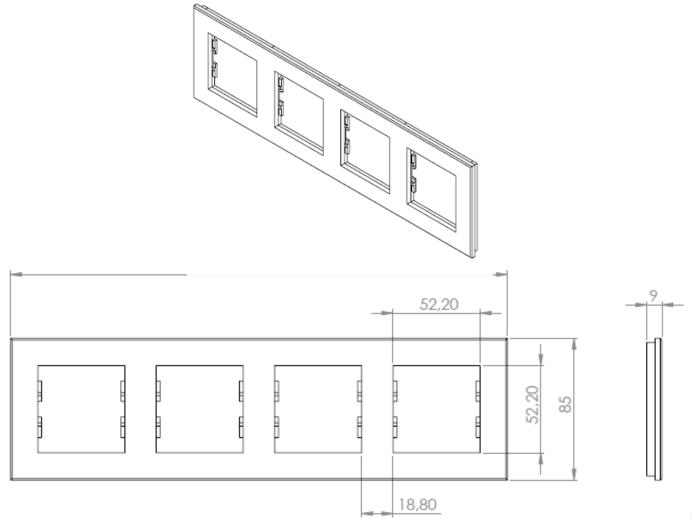

## Scale Drawing 4-gang

#### Technical Data

| Protection Grade   | IP 20                                                                     | EN 60 529   |
|--------------------|---------------------------------------------------------------------------|-------------|
| Safety Class       | II                                                                        | EN 61 140   |
| Number of units    | Up to 5 gang                                                              |             |
| Material Type      | ABS polycarbonate                                                         |             |
| Colour             | Pearl White, Anthracite Series and Mustang Gray                           |             |
| Core Dimension     | 52 x 52 mm cores compatible with:<br>Schneider Asfora, Asfora Plus Series |             |
| Installation       | Flush Mounted                                                             |             |
| Mounting Direction | Horizontally or Vertically                                                |             |
| Dimensions         | 1-gang                                                                    | 85 x 85 mm  |
|                    | 2-gang                                                                    | 156 x 85 mm |
|                    | 3-gang                                                                    | 227 x 85 mm |
|                    | 4-gang                                                                    | 298 x 85 mm |
|                    | 5-gang                                                                    | 369 x 85 mm |