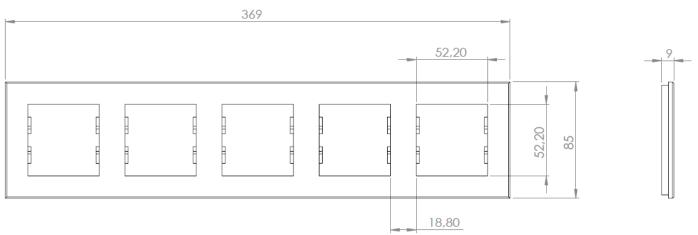

|
| Dimensions         | 1-gang                                                                    | 85 x 85 mm  |
|                    | 2-gang                                                                    | 156 x 85 mm |
|                    | 3-gang                                                                    | 227 x 85 mm |
|                    | 4-gang                                                                    | 298 x 85 mm |
|                    | 5-gang                                                                    | 369 x 85 mm |



#### **EAE ORIA Series**

### Scale Drawing 1-gang







### Scale Drawing 2-gang







#### **EAE ORIA Series**

## Scale Drawing 3-gang





## Scale Drawing 4-gang





#### **EAE ORIA Series**

### Scale Drawing 5-gang