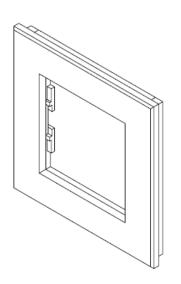

|             |
| Mounting Direction | Horizontally or Vertically                                                |             |
| Dimensions         | 1-gang                                                                    | 85 x 85 mm  |
|                    | 2-gang                                                                    | 156 x 85 mm |
|                    | 3-gang                                                                    | 227 x 85 mm |
|                    | 4-gang                                                                    | 298 x 85 mm |
|                    | 5-gang                                                                    | 369 x 85 mm |



#### **EAE ORIA Series**

### Scale Drawing 1-gang







### Scale Drawing 2-gang







#### **EAE ORIA Series**

## Scale Drawing 3-gang





## Scale Drawing 4-gang





#### **EAE ORIA Series**

### Scale Drawing 5-gang