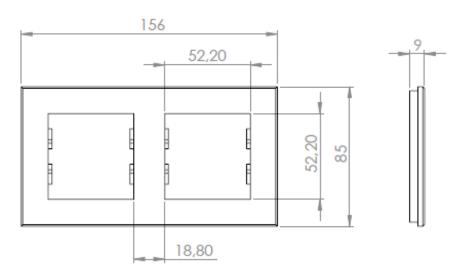

### Scale Drawing 2-gang

#### Technical Data

| Protection Grade   | IP 20                                                                     | EN 60 529   |
|--------------------|---------------------------------------------------------------------------|-------------|
| Safety Class       | II                                                                        | EN 61 140   |
| Number of units    | Up to 5 gang                                                              |             |
| Material Type      | ABS polycarbonate                                                         |             |
| Colour             | Pearl White, Anthracite Series and Mustang Gray                           |             |
| Core Dimension     | 52 x 52 mm cores compatible with:<br>Schneider Asfora, Asfora Plus Series |             |
| Installation       | Flush Mounted                                                             |             |
| Mounting Direction | Horizontally or Vertically                                                |             |
| Dimensions         | 1-gang                                                                    | 85 x 85 mm  |
|                    | 2-gang                                                                    | 156 x 85 mm |
|                    | 3-gang                                                                    | 227 x 85 mm |
|                    | 4-gang                                                                    | 298 x 85 mm |
|                    | 5-gang                                                                    | 369 x 85 mm |