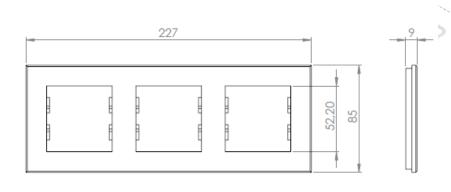

## Scale Drawing 3-gang

#### Technical Data

| Protection Grade   | IP 20                                                                     | EN 60 529   |
|--------------------|---------------------------------------------------------------------------|-------------|
| Safety Class       | II                                                                        | EN 61 140   |
| Number of units    | Up to 5 gang                                                              |             |
| Material Type      | ABS polycarbonate                                                         |             |
| Colour             | Pearl White, Anthracite Series and Mustang Gray                           |             |
| Core Dimension     | 52 x 52 mm cores compatible with:<br>Schneider Asfora, Asfora Plus Series |             |
| Installation       | Flush Mounted                                                             |             |
| Mounting Direction | Horizontally or Vertically                                                |             |
| Dimensions         | 1-gang                                                                    | 85 x 85 mm  |
|                    | 2-gang                                                                    | 156 x 85 mm |
|                    | 3-gang                                                                    | 227 x 85 mm |
|                    | 4-gang                                                                    | 298 x 85 mm |
|                    | 5-gang                                                                    | 369 x 85 mm |