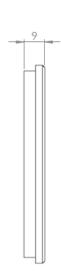

|             |
| Mounting Direction | Horizontally or Vertically                                                |             |
| Dimensions         | 1-gang                                                                    | 85 x 85 mm  |
|                    | 2-gang                                                                    | 156 x 85 mm |
|                    | 3-gang                                                                    | 227 x 85 mm |
|                    | 4-gang                                                                    | 298 x 85 mm |
|                    | 5-gang                                                                    | 369 x 85 mm |



#### **EAE ORIA Series**

### Scale Drawing 1-gang







### Scale Drawing 2-gang







#### **EAE ORIA Series**

## Scale Drawing 3-gang





## Scale Drawing 4-gang





#### **EAE ORIA Series**

### Scale Drawing 5-gang