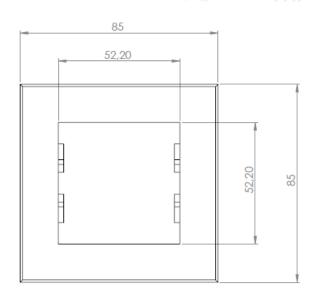

#### Technical Data

| Protection Grade   | IP 20                                                                     | EN 60 529   |
|--------------------|---------------------------------------------------------------------------|-------------|
| Safety Class       | II                                                                        | EN 61 140   |
| Number of units    | Up to 5 gang                                                              |             |
| Material Type      | ABS polycarbonate                                                         |             |
| Colour             | Pearl White, Anthracite Series and Mustang Gray                           |             |
| Core Dimension     | 52 x 52 mm cores compatible with:<br>Schneider Asfora, Asfora Plus Series |             |
| Installation       | Flush Mounted                                                             |             |
| Mounting Direction | Horizontally or Vertically                                                |             |
| Dimensions         | 1-gang                                                                    | 85 x 85 mm  |
|                    | 2-gang                                                                    | 156 x 85 mm |
|                    | 3-gang                                                                    | 227 x 85 mm |
|                    | 4-gang                                                                    | 298 x 85 mm |
|                    | 5-gang                                                                    | 369 x 85 mm |

### Scale Drawing 1-gang