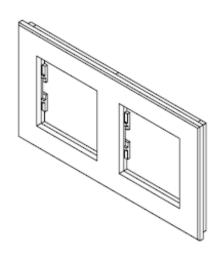

|             |
| Mounting Direction | Horizontally or Vertically                                                |             |
| Dimensions         | 1-gang                                                                    | 85 x 85 mm  |
|                    | 2-gang                                                                    | 156 x 85 mm |
|                    | 3-gang                                                                    | 227 x 85 mm |
|                    | 4-gang                                                                    | 298 x 85 mm |
|                    | 5-gang                                                                    | 369 x 85 mm |



#### **EAE ORIA Series**

### Scale Drawing 1-gang







### Scale Drawing 2-gang







#### **EAE ORIA Series**

## Scale Drawing 3-gang





## Scale Drawing 4-gang





#### **EAE ORIA Series**

### Scale Drawing 5-gang