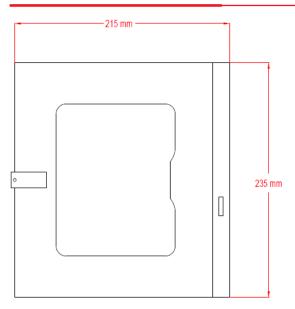

### Technical Data

| Power Supply      | Supply Voltage                                    | 230V AC                     |
|-------------------|---------------------------------------------------|-----------------------------|
|                   | Power Consumption                                 | Max 150 W                   |
| Connections       | IP Line                                           | RJ45 socket for 10/100BaseT |
|                   | Interfaces                                        | 2x USB                      |
| Temperature Range | Operation                                         | -5°C +45°C non-condensing   |
|                   | Storage                                           | -20°C +60° C                |
| Dimensions        | HxWxD                                             | 235 mm x 90 mm x 215 mm     |
| Weight            | 2,14 kg                                           |                             |
| CE                | in accordance with EMC and low voltage guidelines |                             |
|                   |                                                   |                             |

### Technical Drawings

R1.0