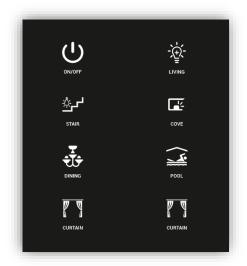

#### **Mona Switch**

The Mona touch switch provides the flexibility of independently programming each button, allowing guests to customize controls from a single switch. DALI and On/Off lighting, as well as curtain operations, can be managed through Mona switches conveniently positioned on the room's walls.

Users can also effortlessly control the curtains by Mona switch's touch buttons

Lighting and curtain control is straightforward, as it can be executed through the buttons on the Mona devices or remotely using a wireless remote control, enabling residents to issue open or close commands from a distance with ease.

In addition to their functionality, all Mona touch switches enhance the aesthetic of any room with their stylish design. They offer intuitive operation for residents, feature customizable RGB LED options, and support a wide array of icons to suit personal preferences.