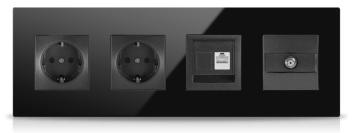

### MODULAR ITALIAN SOCKETS

Multistandard Power Socket

2P+E - 13 A/250V ac - 15 A/127V ac

German Standard Power Socket

2P+E-16A-250V ac

SAT TV

0 db

SAT

TV

1M-1P-NO+NO-10 A With interlock

Push

Buttons

Data Socket

Telephone

Socket

USB power

Double USB power supply

Grounded Power Socket

2P+E - 13 A/250V ac - 15 A/127V ac

UPS Power Socket

2P+E - 13 A/250V ac - 15 A/127V ac

Child Proof

2P+E - 13 A/250V ac - 15 A/127V ac

Telephone Socket

Double RJ11

Telephone Socket

RJ11

Push

Buttons

Data Socket

RJ45

SAT