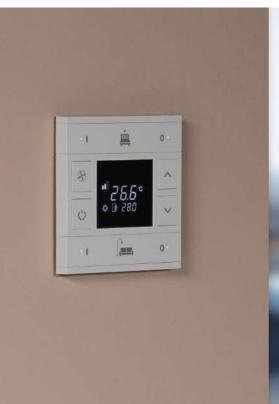

# **TD4-KNX 4" Touch Screen**

"All controls at your fingertips."

Capacitive Touch Screen

All-in-One Control

4 Zone Thermostat Control

Tunable White

Built-in Temperature Sensor

**Proximity Sensor** 

**RGB** Control

Audio Control

Touch Vibration Feedback

Humidity and CO2 Display

Air Quality Display

**Energy Metering Display** 

RGB Navigation LED Bar

Configuration by ETS

# Technical Specifications

| Supply           | Bus voltage                 | 21V-30V DC, via the KNX bus       |
|------------------|-----------------------------|-----------------------------------|
|                  | Bus current                 | <4.5mA/24V DC, <4mA/30V DC        |
|                  | Bus consumption             | <120mW                            |
| Auxiliary supply | Voltage                     | 24-30V DC                         |
|                  | Current                     | <86mA/24V DC, <71mA/30V DC        |
|                  | Consumption                 | <2.2W                             |
| Connections      | KNX                         | Bus connection terminal           |
|                  | Auxiliary supply            | KNX auxiliary connection terminal |
| Installation     | 80mm or 86mm wiring box     |                                   |
| Temperation      | Operation                   | -5 °C + 45 °C                     |
|                  | Storage                     | -25 °C + 55 °C                    |
| Proximity Sensor | Standard 15cm, Enhance 30cm |                                   |
| Dimension        | 86x101.3x10.5mm (32.2mm)    |                                   |
| Weight           | 0.2kg                       |                                   |
|                  |                             |                                   |
|                  |                             |                                   |
| Product Color    | Black White                 |                                   |