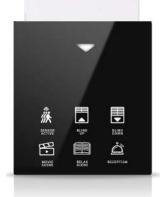

# Thermostats

Mona thermostats continue to add value to your space with frameless design. Mona offers a unique user experience and intuitive operation with its touch operated design and minimalist icons.

# Switches

Mona switches continue to add value to your space with frameless design. Mona offers a unique user experience and intuitive operation with its touch design and minimalist icons.

There are hundreds of combination options with thermostats, switches and sockets..