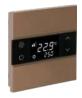

# Thermostats

Mona thermostats continue to add value to your space with frameless design. Mona offers a unique user experience and intuitive operation with its touch operated design and minimalist icons.

Thermostats can be combined with switches and sockets as monoblock panels.

Touch operated

Glass surface

Switch and Card Holder together

Frameless, minimalist design

RGB LED option

Icon options

Away, comfort, night and protection modes

Independent programmable buttons

Various color option

Different combination options

Optional PIR sensor

Optional FCU control

**Short press** 

Long press

**Double Press** 

#### Thermostat & Switches

Inherent color tone variations are normal to be observed on bronze and gold due to anodizing surface treatment process.