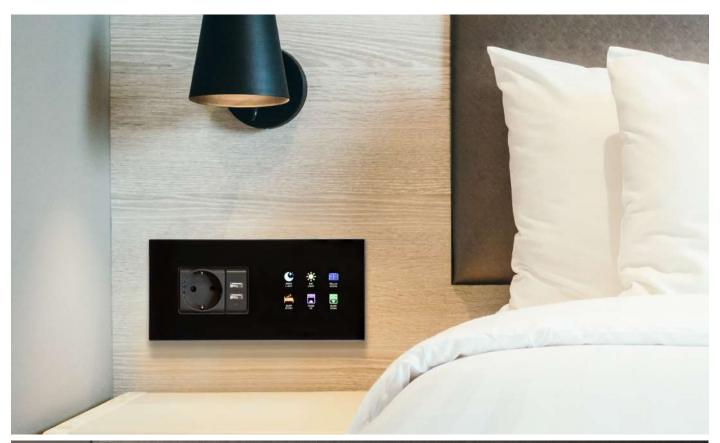

# Bedside Pane

Mona Serie offers %100 customizable, unique panels. You can create your own bedside panel through the configurator.

Touch operated

Glass surface

Switch and Socket together

Frameless, minimalist design

**RGB LED option** 

Up to more than 5 combined monoblock modules

Optional PIR sensor

Icon options

Away, comfort, night and protection modes

Independent programmable buttons

Various color option

Hundreds of different combinations.