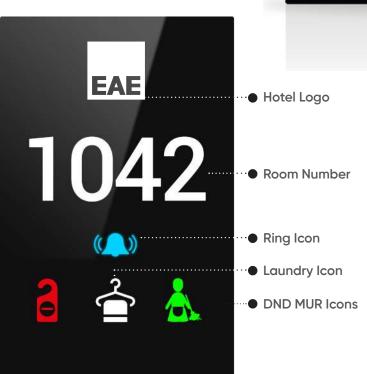

# **DND MUR**

MONA DND MUR information display, where you can easily see whether your guests are in the room, consists of a 100% glass touch screen and includes room number, hotel logo, Laundry, DND, MUR and doorbell buttons.

The Mona series DND MUR display, where you can easily see whether your guests are in the room, consists of a glass touch screen and includes room number, hotel logo, Laundry, DND, MUR indicators and doorbell button.