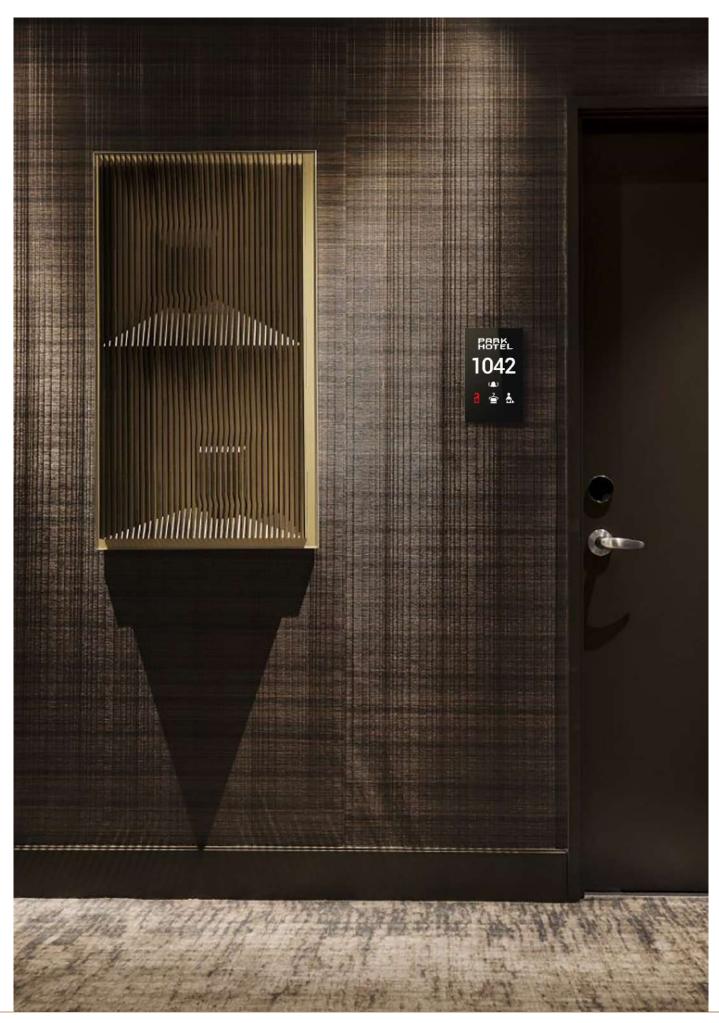

# **DND MUR**

MONA DND MUR information display, where you can easily see whether your guests are in the room, consists of a 100% glass touch screen and includes room number, hotel logo, Laundry, DND, MUR and doorbell buttons.

The Mona series DND MUR display, where you can easily see whether your guests are in the room, consists of a glass touch screen and includes room number, hotel logo, Laundry, DND, MUR indicators and doorbell button.