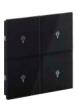

# Switches

Mona switches continue to add value to your space with frameless design. Mona offers a unique user experience and intuitive operation with its touch design and minimalist icons.

There are hundreds of combination options with thermostats, switches and sockets..

Touch operated

Glass surface

Switch and Card Holder together

Frameless, minimalist design

**RGB LED option** 

Icon options

Away, comfort, night and protection modes

Independent programmable buttons

Various color option

Different combination options

Optional PIR sensor

**Short press** 

Long press

**Double Press** 

**Tripple Press** 

The Mona serie offers glass surface, minimalist design, wide collection up to 5 gang, wide range of colors.