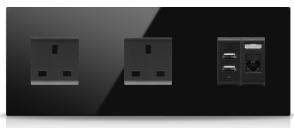

BS standard, European standard and Modular standard sockets are compatible with Mona series.

### MODULAR BRITISH SOCKETS

### **BRITISH SOCKETS**