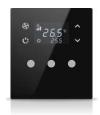

# Switches

Mona switches continue to add value to your space with frameless design. Mona offers a unique user experience and intuitive operation with its touch design and minimalist icons.

There are hundreds of combination options with thermostats, switches and sockets..

Touch operated

Glass surface

Switch and Card Holder together

Frameless, minimalist design

**RGB LED option** 

Icon options

Away, comfort, night and protection modes

Independent programmable buttons

Various color option

Different combination options

Optional PIR sensor

**Short press** 

Long press

**Double Press** 

**Tripple Press** 

The Mona serie offers glass surface, minimalist design, wide collection up to 5 gang, wide range of colors.