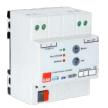

# MG103 KNX Modbus Gateway

### **General Specifications**

- EAE KMG103 can be used to control and monitor KNX installations via SCADA visualization software.
- IP address of device can be given by DHCP server or by manual configuration.
- EAE KMG103 includes patent-pending logic controller that enables room energy saver system without using card holder.
- Device has 3 physical inputs for door, window and presence sensing.
- EAE KMG103 has built-in 320mA or 640 mA KNX bus power supply for KNX devices. (110V, 220V AC are available)
- KNX Power supply output is short-circuit and overload protected.
- · Power, overload and reset statuses are indicated with three different LED indicators.
- Power supply can be restarted by pressing reset button on the device.

### **Technical Information**

| Type of Protection  | IP 20                                             | EN 60529                                                                    |  |
|---------------------|---------------------------------------------------|-----------------------------------------------------------------------------|--|
| Safety Class        |                                                   | EN 61140                                                                    |  |
| Insulation Category | Over voltage category Pollution degree            | III EN 60664 - 1<br>2 EN 60664 - 1                                          |  |
| Power Supply        | Input Voltage<br>Power consumption                | 150-275V AC, 50-60Hz<br>7W                                                  |  |
| Output              | KNX Bus                                           | 30 VDC +1 / -2V, SELV (Integrated choke)<br>320mA - 640mA                   |  |
| Connection          | IP Line<br>KNX Line                               | RJ45 socket for 10/100BaseT, IEEE 802.3 networks<br>Bus Connection Terminal |  |
| Display Elements    | ETH Link<br>ETH Act                               | Status<br>Fault                                                             |  |
| Operating Elements  | Function button                                   |                                                                             |  |
| Installation        | 35mm DIN rail mount                               | EN 60715 TH 35-75                                                           |  |
| Temperature Range   | Operation<br>Storage                              | - 5°C +45°C non-condensing<br>-20°C + 60°C                                  |  |
| Dimensions          | HxWxD<br>Width W (mm)<br>Width W (units)          | 66 mm x W x 90 mm<br>108 mm<br>6x18 mm modules                              |  |
| Weight              | 66g                                               |                                                                             |  |
| Box                 | Poliycarbonate                                    |                                                                             |  |
| CE                  | In accordance with EMC and low voltage guidelines |                                                                             |  |