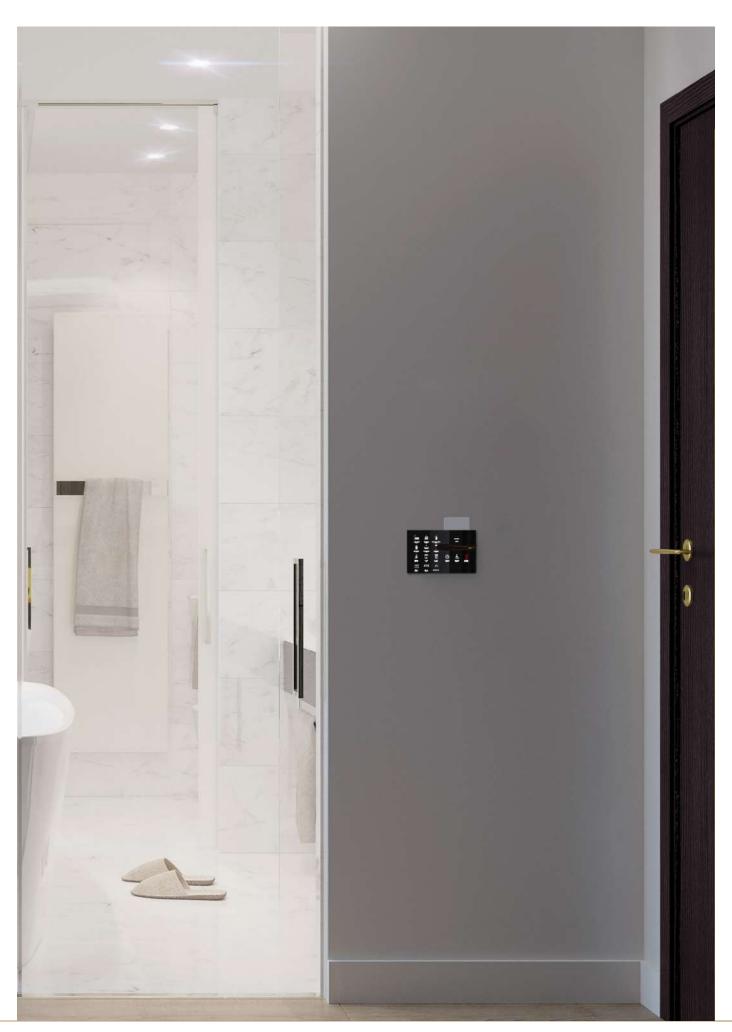

# Bedside Pane

Mona Serie offers %100 customizable, unique panels. You can create your own bedside panel through the configurator.

Touch operated

Glass surface

Switch and Socket together

Frameless, minimalist design

**RGB LED option** 

Up to more than 5 combined monoblock modules

Optional PIR sensor

Icon options

Away, comfort, night and protection modes

Independent programmable buttons

Various color option

Hundreds of different combinations.

**Double Press** 

**Tripple Press** 

Long press

**Short press** 