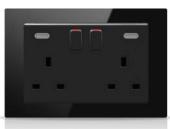

BS standard, European standard and Modular standard sockets are compatible with Mona series.

### MODULAR BRITISH SOCKETS

### **BRITISH SOCKETS**