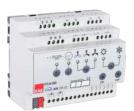

# MG103 KNX Modbus Gateway

### **General Specifications**

- EAE KMG103 can be used to control and monitor KNX installations via SCADA visualization software.
- IP address of device can be given by DHCP server or by manual configuration.
- EAE KMG103 includes patent-pending logic controller that enables room energy saver system without using card holder.
- Device has 3 physical inputs for door, window and presence sensing.
- EAE KMG103 has built-in 320mA or 640 mA KNX bus power supply for KNX devices. (110V, 220V AC are available)
- KNX Power supply output is short-circuit and overload protected.
- · Power, overload and reset statuses are indicated with three different LED indicators.
- Power supply can be restarted by pressing reset button on the device.

### **Technical Information**

| Type of Protection  | IP 20                                             | EN 60529                                                                    |  |
|---------------------|---------------------------------------------------|-----------------------------------------------------------------------------|--|
| Safety Class        |                                                   | EN 61140                                                                    |  |
| Insulation Category | Over voltage category Pollution degree            | III EN 60664 - 1<br>2 EN 60664 - 1                                          |  |
| Power Supply        | Input Voltage<br>Power consumption                | 150-275V AC, 50-60Hz<br>7W                                                  |  |
| Output              | KNX Bus                                           | 30 VDC +1 / -2V, SELV (Integrated choke)<br>320mA - 640mA                   |  |
| Connection          | IP Line<br>KNX Line                               | RJ45 socket for 10/100BaseT, IEEE 802.3 networks<br>Bus Connection Terminal |  |
| Display Elements    | ETH Link<br>ETH Act                               | Status<br>Fault                                                             |  |
| Operating Elements  | Function button                                   |                                                                             |  |
| Installation        | 35mm DIN rail mount                               | EN 60715 TH 35-75                                                           |  |
| Temperature Range   | Operation<br>Storage                              | - 5°C +45°C non-condensing<br>-20°C + 60°C                                  |  |
| Dimensions          | HxWxD<br>Width W (mm)<br>Width W (units)          | 66 mm x W x 90 mm<br>108 mm<br>6x18 mm modules                              |  |
| Weight              | 66g                                               |                                                                             |  |
| Box                 | Poliycarbonate                                    |                                                                             |  |
| CE                  | In accordance with EMC and low voltage guidelines |                                                                             |  |