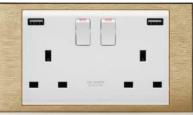

** 



Feedback LEDs



Independent, programmable buttons



Temperature and humidity sensor options



4mm tempered glass or aluminium surface



Additional heating-cooling control



Away, comfort, night and protection modes



Fully automatic heating-cooling transition



#### Thermostat

All devices in your home are under your control with Oria thermostats.











#### Switch

Experience life of comfort with Oria switches.



















# Socket

#### **Moduler Standart**

1M Data and Blanking Module - Natural







4M Frame - Anthracite



4M Universal Socket + SAT/TV - Gold



6M Socket + Socket + SAT + Blind Cover - Anthracite



**Double Frame** Pearl White



#### **British Standart**

**1 Gang** Socket - Bronze



2 Gang Socket - Anthracite



2 Gang Socket+USB - Gold



#### European Standart

Quadruple Frame Pearl White



**2M** Mustang Gray



Quintet Socket+DATA+Socket+Sat - Black Glass



# Certificates

EAE Technology products are and will always be in compliance with international open standards such as KNX, DALI, TCP/IP and WiFi.



KNX is the worldwide standard for home and building control. KNX offers at the same time the reliability of a consolidated system, market leader for over twenty years. (470 KNX Members, 8000 Products, 470 KNX Training Centers, 83000 KNX Partners, 190 Countries)



DALI (Digital Addressable Lighting Interface) is a protocol for digital lighting control that enables the easy installation of robust, scalable and flexible lighting networks.



EU rules restricting the use of hazardous substances in electrical and electro