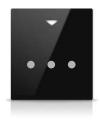

# Thermostats

Mona thermostats continue to add value to your space with frameless design. Mona offers a unique user experience and intuitive operation with its touch operated design and minimalist icons.

Thermostats can be combined with switches and sockets as monoblock panels.

Touch operated

Glass surface

Switch and Card Holder together

Frameless, minimalist design

RGB LED option

Icon options

Away, comfort, night and protection modes

Independent programmable buttons

Various color option

Different combination options

Optional PIR sensor

Optional FCU control

**Short press** 

Long press

**Double Press** 