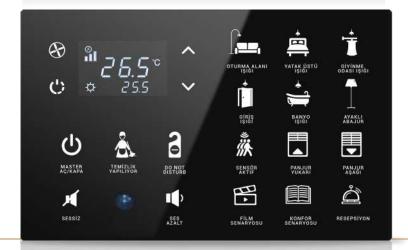

# Thermostats

Mona thermostats continue to add value to your space with frameless design. Mona offers a unique user experience and intuitive operation with its touch operated design and minimalist icons.

### KNX Thermostat Side (up to 6 buttons)

- · Optional PIR sensor
- Optional FCU
- · Temperature adjustment on display
- Integrated temperature sensor (°C/°F)
- Fan speed adjustment (1, 2, 3, Auto)
- Different operation modes (Comfort, Night, Away, Protection)
- Fully automatic function mode (Heat Cool transition)
- Control flexibility for all HVAC units including VRF-VRV and AC
- PI proportional, PI PWM, Hysteresis, Fan coil, Split unit controls

### KNX Switch Side (up to 12 buttons)

Optional PIR sensor

Independent configuration for each button

- Switching
- Dimming
- Blind Control
- Value Transmitting
- · Scene Control