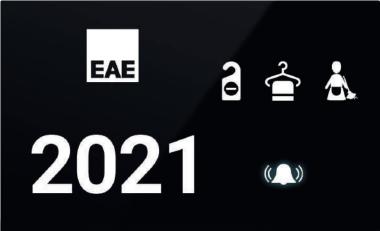

# **DND MUR**

MONA DND MUR information display, where you can easily see whether your guests are in the room, consists of a 100% glass touch screen and includes room number, hotel logo, Laundry, DND, MUR and doorbell buttons.

The Mona series DND MUR display, where you can easily see whether your guests are in the room, consists of a glass touch screen and includes room number, hotel logo, Laundry, DND, MUR indicators and doorbell button.