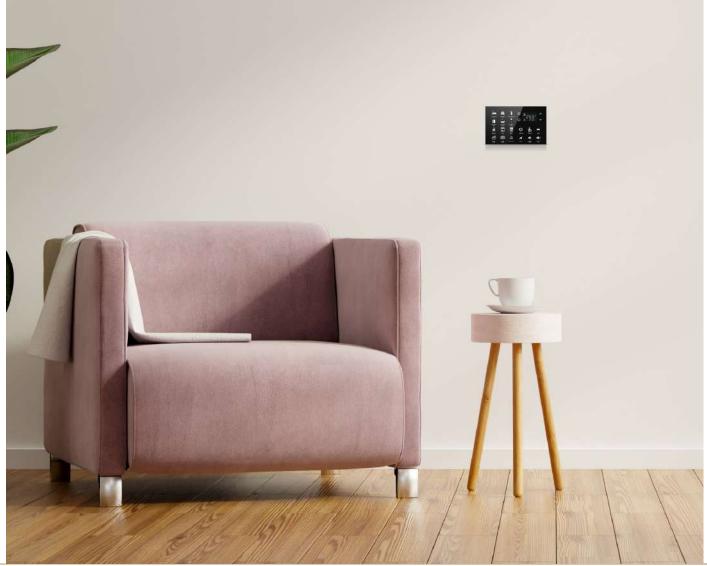

- Card Holder
- Switch
- Thermostat
- Bedside Panels
- Welcome Panels

## Comfort

Your guests will get used to comfort with scenarios that make life easier (such as sleep, movie, comfort mode).

- Lighting control
- Scene control
- Heating / cooling unit control

- Shutter / blind control
- Speaker control
- Easy communication with reception

# Design

Combines elegance and aesthetics with user-friendly design.

- Aesthetic
- Initiative

## **Flexibility**

Solutions can be developed according to your requests.

- %100 Configurable touch pads
- Different useage options to save energy