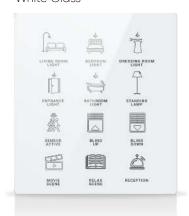

### Black Glass

White Glass

Hundreds of RAL surface colors...

ON

CEILING LIGHT CEILING LIGHT OFF

CEILING LIGHT DIM UP

CEILING LIGHT DIM DOWN

LAMPSHADE LIGHT

LIGHT

LAMP

LAMP

LIGHT

wc

ENTRANCE

LIGHT

MAKE UP

BEDROOM

VOLUME

VOLUME

UP

MIRROR LIGHT

BLIND

LIGHT

DO NOT

LIGHT

RECEPTION

LIGHT

MOVIE

SCENE

DOWN

BLIND UP

AWAY

SCENE

DOWN

COMFORT

LAUNDRY

SCENE

SCENE

CONTROL

ACTIVE

CHANDELIER

LIGHT

PERIMETER LIGHT

NIGHT LIGHT

WASH BASIN

DAY

LIGHT

DINING SPOT

FAN

PENDENT

CORRIDOR

WASH ROOM

ECO COMFORT

LAUNDRY LIGHT

... others on request