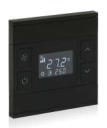

# Thermostats

Mona thermostats continue to add value to your space with frameless design. Mona offers a unique user experience and intuitive operation with its touch operated design and minimalist icons.

Thermostats can be combined with switches and sockets as monoblock panels.

Touch operated

Glass surface

Switch and Card Holder together

Frameless, minimalist design

RGB LED option

Icon options

Away, comfort, night and protection modes

Independent programmable buttons

Various color option

Different combination options

Optional PIR sensor

Optional FCU control

**Short press** 

Long press

**Double Press** 