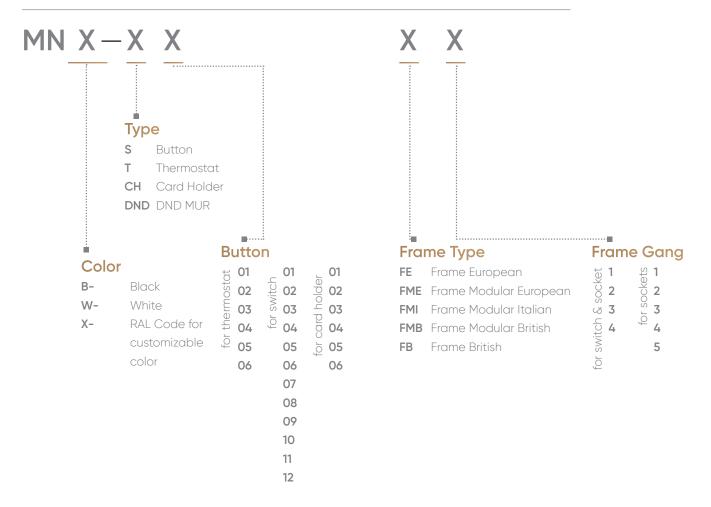

# Product Code Legend

Note: Please contact our technical unit for details. (eaetechnology.salessupport@eaegroup.com) The sockets should be at the beginning or end of the monoblock frame, if you are combining switches or thermostat with sockets.

Module or core quantity must be specified at the end of the code.

### **Example Order Code**

FRAME EUROPEAN MN W-S05T02FE1 FRAME MODULAR EUROPEAN MN B-S03FME2X2M FRAME MODULAR ITALIAN MN W-T02S03FMI2 FRAME MODULAR BRITISH MN B-S03FMB2 FRAME BRITISH MN W-CH03FB1

MASTER ON/OFF