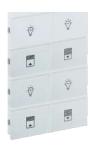

# Switches • ...

You can reach all scenario types from a single point with user-friendly usage. Various switch alternatives from 1 button to 12 buttons.

# **DND MUR**

MONA DND MUR information display, where you can easily see whether your guests are in the room, consists of a 100% glass touch screen and includes room number, hotel logo, Laundry, DND, MUR and doorbell buttons.

The Mona series DND MUR display, where you can easily see whether your guests are in the room, consists of a glass touch screen and includes room number, hotel logo, Laundry, DND, MUR indicators and doorbell button.