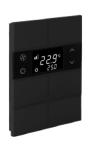

# **TD4-KNX 4" Touch Screen**

"All controls at your fingertips."

Capacitive Touch Screen

All-in-One Control

4 Zone Thermostat Control

Tunable White

Built-in Temperature Sensor

**Proximity Sensor** 

**RGB** Control

Audio Control

Touch Vibration Feedback

Humidity and CO2 Display

Air Quality Display

**Energy Metering Display** 

RGB Navigation LED Bar

Configuration by ETS

# Technical Specifications

| Supply           | Bus voltage                 | 21V-30V DC, via the KNX bus       |
|------------------|-----------------------------|-----------------------------------|
|                  | Bus current                 | <4.5mA/24V DC, <4mA/30V DC        |
|                  | Bus consumption             | <120mW                            |
| Auxiliary supply | Voltage                     | 24-30V DC                         |
|                  | Current                     | <86mA/24V DC, <71mA/30V DC        |
|                  | Consumption                 | <2.2W                             |
| Connections      | KNX                         | Bus connection terminal           |
|                  | Auxiliary supply            | KNX auxiliary connection terminal |
| Installation     | 80mm or 86mm wiring box     |                                   |
| Temperation      | Operation                   | -5 °C + 45 °C                     |
|                  | Storage                     | -25 °C + 55 °C                    |
| Proximity Sensor | Standard 15cm, Enhance 30cm |                                   |
| Dimension        | 86x101.3x10.5mm (32.2mm)    |                                   |
| Weight           | 0.2kg                       |                                   |
|                  |                             |                                   |
|                  |                             |                                   |
| Product Color    | Black White                 |                                   |