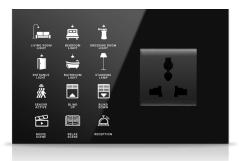

# Bedside Pane

Mona Serie offers %100 customizable, unique panels. You can create your own bedside panel through the configurator.

Touch operated

Glass surface

Switch and Socket together

Frameless, minimalist design

**RGB LED option** 

Up to more than 5 combined monoblock modules

Optional PIR sensor

Icon options

Away, comfort, night and protection modes

Independent programmable buttons

Various color option

Hundreds of different combinations.

BS standard, European standard and Modular standard sockets are compatible with Mona series.