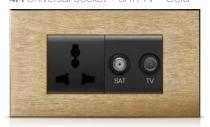

### MODULAR ITALIAN SOCKETS

Multistandard Power Socket

2P+E - 13 A/250V ac - 15 A/127V ac

German Standard Power Socket

2P+E-16A-250V ac

SAT TV

0 db

SAT

TV

1M-1P-NO+NO-10 A With interlock

Push

Buttons

Data Socket

Telephone

Socket

USB power