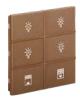

# Bedside Pane

Mona Serie offers %100 customizable, unique panels. You can create your own bedside panel through the configurator.

Touch operated

Glass surface

Switch and Socket together

Frameless, minimalist design

**RGB LED option** 

Up to more than 5 combined monoblock modules

Optional PIR sensor

Icon options

Away, comfort, night and protection modes

Independent programmable buttons

Various color option

Hundreds of different combinations.

**Double Press** 

**Tripple Press** 

Long press

**Short press** 