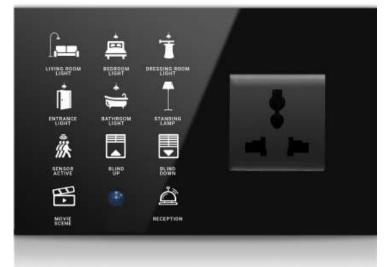

# Switches • ...

You can reach all scenario types from a single point with user-friendly usage. Various switch alternatives from 1 button to 12 buttons.

# **DND MUR**

MONA DND MUR information display, where you can easily see whether your guests are in the room, consists of a 100% glass touch screen and includes room number, hotel logo, Laundry, DND, MUR and doorbell buttons.

# Bedside Pane

Mona Serie offers %100 customizable, unique panels. You can create your own bedside panel through the configurator.

Touch operated

Glass surface

Switch and Socket together

Frameless, minimalist design

# Welcome Panel

Mona thermostatic switches add aesthetics to your living spaces with their frameless design and offer a practical user experience with their touch-sensitive design and minimalist icons.