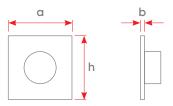

| Dimensions (mm) | а   | b  | h   |
|-----------------|-----|----|-----|
| Single          | 90  | 12 | 100 |
| Binary          | 161 | 12 | 100 |
| Triple          | 232 | 12 | 100 |
| Quadruple       | 303 | 12 | 100 |
| Quintet         | 374 | 12 | 100 |