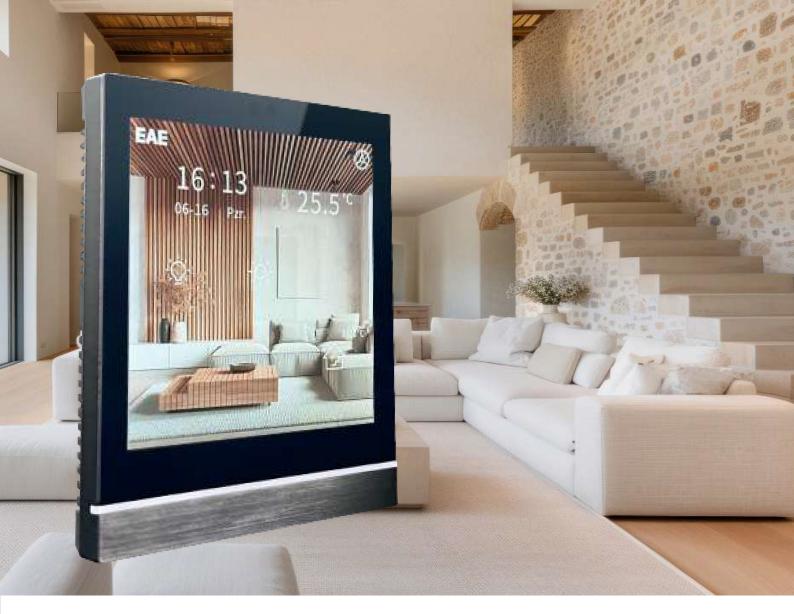

# **TD4-KNX 4" Touch Screen**

"All controls at your fingertips."

Capacitive Touch Screen

All-in-One Control

4 Zone Thermostat Control

Tunable White

Built-in Temperature Sensor

**Proximity Sensor** 

**RGB** Control

Audio Control

Touch Vibration Feedback

Humidity and CO2 Display

Air Quality Display

**Energy Metering Display** 

RGB Navigation LED Bar

Configuration by ETS