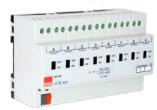

**RCU FAMILY** 

EAE KNX - ROOM CONTROL UNITS

KMG103

EAE KNX - KNX Modbus Gateway

KMG103 - AAZS

EAE KNX - KNX Modbus Gateway with Doorlock Integration

UD106

EAE KNX - UNIVERSAL DIMMER

SD110

EAE KNX - 1-10V DIM ACTUATOR

FCA100

EAE KNX - FANCOIL ACTUATOR

SW108 / SW104

EAE KNX - RELAY MODULE

PSU320 / PSU640

EAE KNX - POWER SUPPLY 320mA/640mA

MIO1616

EAE KNX - MULTI INPUT OUTPUT

DA100 / DA110

EAE KNX - DALI GATEWAY

UI108

EAE KNX - UNIVERSAL INTERFACE

ACGME100

MITSUBISHI AC GATEWAY