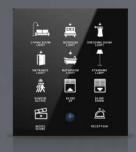

# Switches • ...

You can reach all scenario types from a single point with user-friendly usage. Various switch alternatives from 1 button to 12 buttons.

# **DND MUR**

MONA DND MUR information display, where you can easily see whether your guests are in the room, consists of a 100% glass touch screen and includes room number, hotel logo, Laundry, DND, MUR and doorbell buttons.

The Mona series DND MUR display, where you can easily see whether your guests are in the room, consists of a glass touch screen and includes room number, hotel logo, Laundry, DND, MUR indicators and doorbell button.