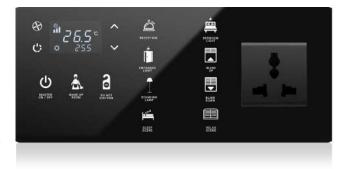

# Bedside Pane

Mona Serie offers %100 customizable, unique panels. You can create your own bedside panel through the configurator.

Touch operated

Glass surface

Switch and Socket together

Frameless, minimalist design

**RGB LED option** 

Up to more than 5 combined monoblock modules

Optional PIR sensor

Icon options

Away, comfort, night and protection modes

Independent programmable buttons

Various color option

Hundreds of different combinations.

# Socket