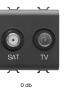

### MODULAR ITALIAN SOCKETS

Multistandard Power Socket

2P+E - 13 A/250V ac - 15 A/127V ac

German Standard Power Socket

2P+E-16A-250V ac

SAT TV

0 db

SAT

2P+E-13A-250V ac

2P+E-15A-250V ac

0 db

TV

1M-1P-NO+NO-10 A With interlock

Data

Telephone

RJ11