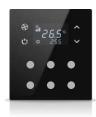

# Switches • ...

You can reach all scenario types from a single point with user-friendly usage. Various switch alternatives from 1 button to 12 buttons.

# **DND MUR**

MONA DND MUR information display, where you can easily see whether your guests are in the room, consists of a 100% glass touch screen and includes room number, hotel logo, Laundry, DND, MUR and doorbell buttons.

The Mona series DND MUR display, where you can easily see whether your guests are in the room, consists of a glass touch screen and includes room number, hotel logo, Laundry, DND, MUR indicators and doorbell button.