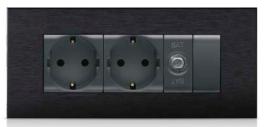

BS standard, European standard and Modular standard sockets are compatible with Mona series.

### MODULAR EUROPEAN SOCKETS

### **EUROPEAN SOCKETS**