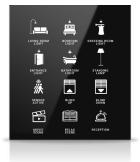

# Switches • ...

You can reach all scenario types from a single point with user-friendly usage. Various switch alternatives from 1 button to 12 buttons.

# **DND MUR**

MONA DND MUR information display, where you can easily see whether your guests are in the room, consists of a 100% glass touch screen and includes room number, hotel logo, Laundry, DND, MUR and doorbell buttons.

The Mona series DND MUR display, where you can easily see whether your guests are in the room, consists of a glass touch screen and includes room number, hotel logo, Laundry, DND, MUR indicators and doorbell button.