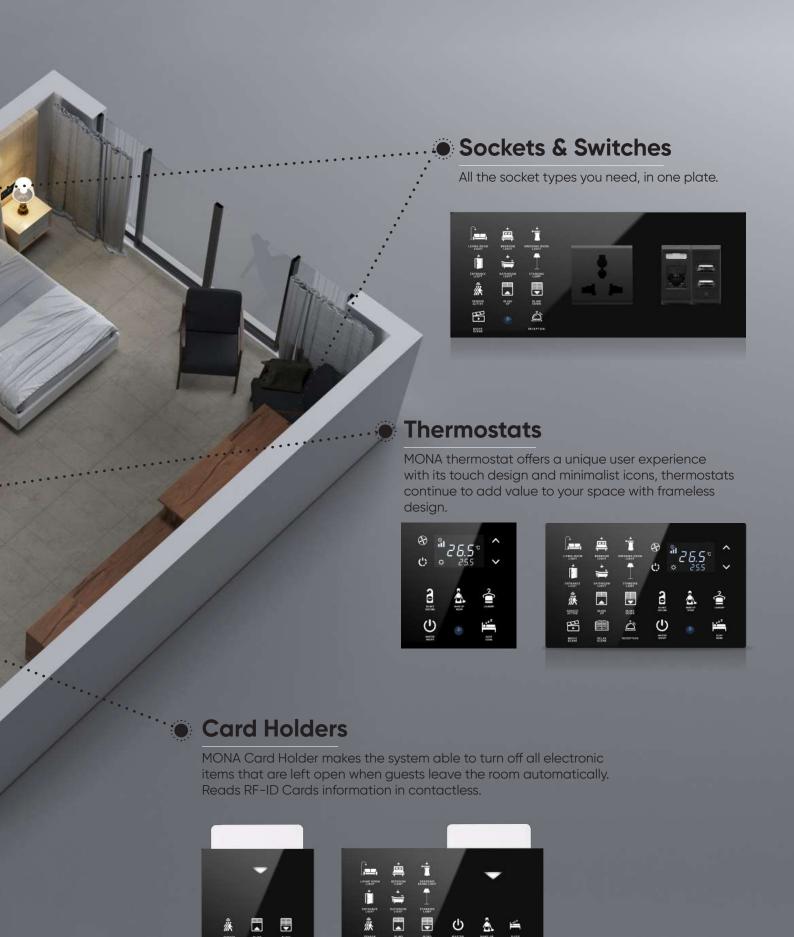

# Bedside Pane

Mona Serie offers %100 customizable, unique panels. You can create your own bedside panel through the configurator.

Touch operated

Glass surface

Switch and Socket together

Frameless, minimalist design

**RGB LED option** 

Up to more than 5 combined monoblock modules

Optional PIR sensor

Icon options

Away, comfort, night and protection modes

Independent programmable buttons

Various color option

Hundreds of different combinations.

# Thermostats

Mona thermostats continue to add value to your space with frameless design. Mona offers a unique user experience and intuitive operation with its touch operated design and minimalist icons.

Thermostats can be combined with switches and sockets as monoblock panels.

Touch operated

Glass surface

Switch and Card Holder together

Frameless, minimalist design

RGB LED option

Icon options

Away, comfort, night and protection modes

### KNX Card Holder Side (up to 6 buttons)

- · Compatible with Mifare 13.56 MHz card
- Contactless reading for RFID Card information.
- · Avoids mechanical wear and card deformation.
- Detection distance up to 50 mm