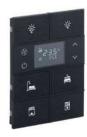

# Thermostats

Mona thermostats continue to add value to your space with frameless design. Mona offers a unique user experience and intuitive operation with its touch operated design and minimalist icons.

Thermostats can be combined with switches and sockets as monoblock panels.

Touch operated

Glass surface

Switch and Card Holder together

Frameless, minimalist design

RGB LED option

Icon options

Away, comfort, night and protection modes

Independent programmable buttons

Various color option

Different combination options

Optional PIR sensor

Optional FCU control

**Short press** 

Long press

**Double Press** 

**Tripple Press** 