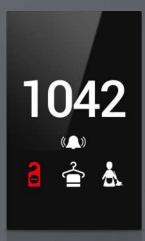

# **DND MUR**

MONA DND MUR information display, where you can easily see whether your guests are in the room, consists of a 100% glass touch screen and includes room number, hotel logo, Laundry, DND, MUR and doorbell buttons.

The Mona series DND MUR display, where you can easily see whether your guests are in the room, consists of a glass touch screen and includes room number, hotel logo, Laundry, DND, MUR indicators and doorbell button.

**Touch operated** 

Glass surface

Frameless, minimalist design

**RGB LED option** 

IP65 option

Double press

Tripple press

Long press

Short press

Minor DND/MUR usage (90x100mm)

Icon options

Various color option