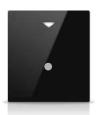

# Bedside Pane

Mona Serie offers %100 customizable, unique panels. You can create your own bedside panel through the configurator.

Touch operated

Glass surface

Switch and Socket together

Frameless, minimalist design

**RGB LED option** 

Up to more than 5 combined monoblock modules

Optional PIR sensor

Icon options

Away, comfort, night and protection modes

Independent programmable buttons

Various color option

Hundreds of different combinations.