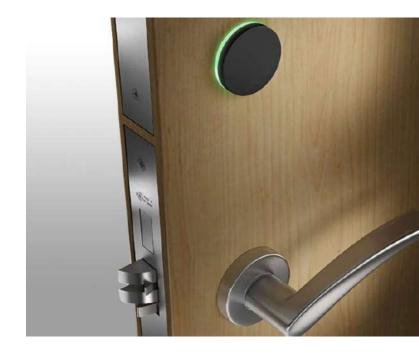

# **Integrations**

- BMS Integration
- PMS Integration
- Door Lock System Integration

## Integration into PMS Systems

The following platforms are easily integrated with EAE's GRMS systems.

- Fidelio
- Opera
- OnQ
- Micros
- · Many others...