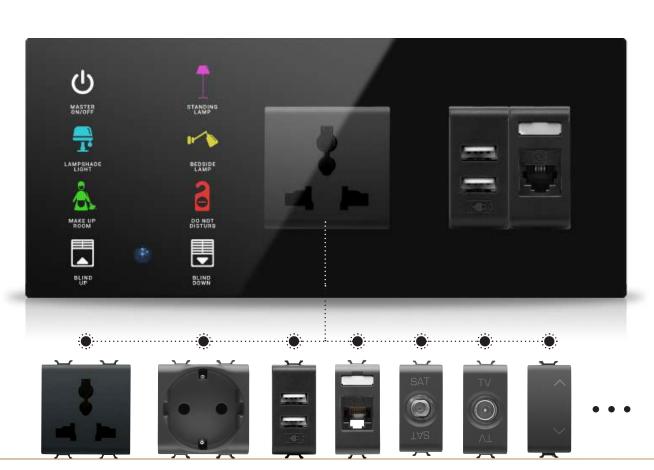

# Bedside Pane

Mona Serie offers %100 customizable, unique panels. You can create your own bedside panel through the configurator.

Touch operated

Glass surface

Switch and Socket together

Frameless, minimalist design

**RGB LED option** 

Up to more than 5 combined monoblock modules

Optional PIR sensor

Icon options

Away, comfort, night and protection modes

Independent programmable buttons

Various color option

Hundreds of different combinations.

BS standard, European standard and Modular standard sockets are compatible with Mona series.

### MODULAR EUROPEAN SOCKETS

### **EUROPEAN SOCKETS**

### MODULAR BRITISH SOCKETS

### **BRITISH SOCKETS**