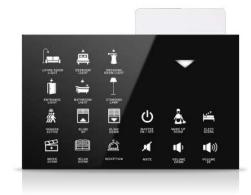

# Switches • ...

You can reach all scenario types from a single point with user-friendly usage. Various switch alternatives from 1 button to 12 buttons.

# **DND MUR**

MONA DND MUR information display, where you can easily see whether your guests are in the room, consists of a 100% glass touch screen and includes room number, hotel logo, Laundry, DND, MUR and doorbell buttons.

The Mona series DND MUR display, where you can easily see whether your guests are in the room, consists of a glass touch screen and includes room number, hotel logo, Laundry, DND, MUR indicators and doorbell button.