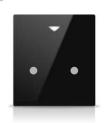

# Switches

Mona switches continue to add value to your space with frameless design. Mona offers a unique user experience and intuitive operation with its touch design and minimalist icons.

There are hundreds of combination options with thermostats, switches and sockets..

Touch operated

Glass surface

Switch and Card Holder together

Frameless, minimalist design

**RGB LED option** 

Icon options

Away, comfort, night and protection modes

Independent programmable buttons

Various color option

Different combination options

Optional PIR sensor

**Short press** 

Long press

**Double Press** 

**Tripple Press** 

The Mona serie offers glass surface, minimalist design, wide collection up to 5 gang, wide range of colors.