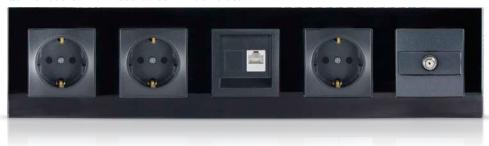

BS standard, European standard and Modular standard sockets are compatible with Mona series.

### MODULAR EUROPEAN SOCKETS

### **EUROPEAN SOCKETS**

### MODULAR BRITISH SOCKETS

### **BRITISH SOCKETS**

### MODULAR ITALIAN SOCKETS

Multistandard Power Socket

2P+E - 13 A/250V ac - 15 A/127V ac

German Standard Power Socket

2P+E-16A-250V ac

SAT TV

0 db

SAT