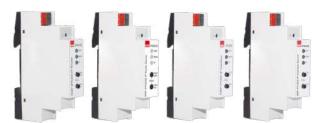

# MG103 KNX Modbus Gateway

### **General Specifications**

- EAE KMG103 can be used to control and monitor KNX installations via SCADA visualization software.
- IP address of device can be given by DHCP server or by manual configuration.
- EAE KMG103 includes patent-pending logic controller that enables room energy saver system without using card holder.
- Device has 3 physical inputs for door, window and presence sensing.
- EAE KMG103 has built-in 320mA or 640 mA KNX bus power supply for KNX devices. (110V, 220V AC are available)
- KNX Power supply output is short-circuit and overload protected.
- · Power, overload and reset statuses are indicated with three different LED indicators.
- Power supply can be restarted by pressing reset button on the device.

### **Technical Information**

| Type of Protection  | IP 20                                             | EN 60529                                                                    |  |
|---------------------|---------------------------------------------------|-----------------------------------------------------------------------------|--|
| Safety Class        |                                                   | EN 61140                                                                    |  |
| Insulation Category | Over voltage category Pollution degree            | III EN 60664 - 1<br>2 EN 60664 - 1                                          |  |
| Power Supply        | Input Voltage<br>Power consumption                | 150-275V AC, 50-60Hz<br>7W                                                  |  |
| Output              | KNX Bus                                           | 30 VDC +1 / -2V, SELV (Integrated choke)<br>320mA - 640mA                   |  |
| Connection          | IP Line<br>KNX Line                               | RJ45 socket for 10/100BaseT, IEEE 802.3 networks<br>Bus Connection Terminal |  |
| Display Elements    | ETH Link<br>ETH Act                               | Status<br>Fault                                                             |  |
| Operating Elements  | Function button                                   |                                                                             |  |
| Installation        | 35mm DIN rail mount                               | EN 60715 TH 35-75                                                           |  |
| Temperature Range   | Operation<br>Storage                              | - 5°C +45°C non-condensing<br>-20°C + 60°C                                  |  |
| Dimensions          | HxWxD<br>Width W (mm)<br>Width W (units)          | 66 mm x W x 90 mm<br>108 mm<br>6x18 mm modules                              |  |
| Weight              | 66g                                               |                                                                             |  |
| Box                 | Poliycarbonate                                    |                                                                             |  |
| CE                  | In accordance with EMC and low voltage guidelines |                                                                             |  |