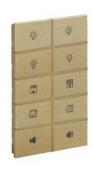

# Switches

Mona switches continue to add value to your space with frameless design. Mona offers a unique user experience and intuitive operation with its touch design and minimalist icons.

There are hundreds of combination options with thermostats, switches and sockets..

Touch operated

Glass surface

Switch and Card Holder together

Frameless, minimalist design

**RGB LED option** 

Icon options

Away, comfort, night and protection modes

Independent programmable buttons

Various color option

Different combination options

Optional PIR sensor

**Short press** 

Long press

**Double Press** 

**Tripple Press** 

The Mona serie offers glass surface, minimalist design, wide collection up to 5 gang, wide range of colors.