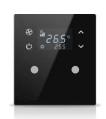

# Thermostats

Mona thermostats continue to add value to your space with frameless design. Mona offers a unique user experience and intuitive operation with its touch operated design and minimalist icons.

Thermostats can be combined with switches and sockets as monoblock panels.

Touch operated

Glass surface

Switch and Card Holder together

Frameless, minimalist design

RGB LED option

Icon options

Away, comfort, night and protection modes

Independent programmable buttons

Various color option

Different combination options

Optional PIR sensor

Optional FCU control

**Short press** 

Long press

**Double Press** 