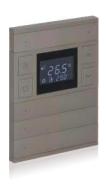

# Thermostats

Mona thermostats continue to add value to your space with frameless design. Mona offers a unique user experience and intuitive operation with its touch operated design and minimalist icons.

Thermostats can be combined with switches and sockets as monoblock panels.

Touch operated

Glass surface

Switch and Card Holder together

Frameless, minimalist design

RGB LED option

Icon options

Away, comfort, night and protection modes

Independent programmable buttons

Various color option

Different combination options

Optional PIR sensor

Optional FCU control

**Short press** 

Long press

**Double Press** 