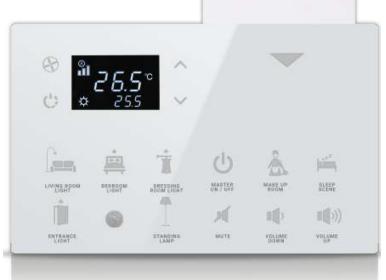

# Switches • ...

You can reach all scenario types from a single point with user-friendly usage. Various switch alternatives from 1 button to 12 buttons.

# **DND MUR**

MONA DND MUR information display, where you can easily see whether your guests are in the room, consists of a 100% glass touch screen and includes room number, hotel logo, Laundry, DND, MUR and doorbell buttons.

# Bedside Pane

Mona Serie offers %100 customizable, unique panels. You can create your own bedside panel through the configurator.

Touch operated

Glass surface

Switch and Socket together

Frameless, minimalist design

# Welcome Panel

Mona thermostatic switches add aesthetics to your living spaces with their frameless design and offer a practical user experience with their touch-sensitive design and minimalist icons.