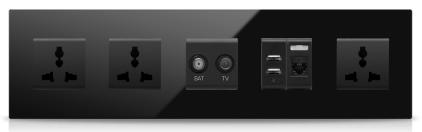

### MODULAR ITALIAN SOCKETS

Multistandard Power Socket

2P+E - 13 A/250V ac - 15 A/127V ac

German Standard Power Socket

2P+E-16A-250V ac

SAT TV

0 db

SAT

TV

1M-1P-NO+NO-10 A With interlock

Push

Buttons

Data Socket

Telephone

Socket

USB power

Double USB power supply

Grounded Power Socket

2P+E - 13 A/250V ac - 15 A/127V ac

UPS Power Socket

2P+E - 13 A/250V ac - 15 A/127V ac

Child Proof

2P+E - 13 A/250V ac - 15 A/127V ac

Telephone Socket

Double RJ11

Telephone Socket

RJ11

Push

Buttons

Data Socket

RJ45

SAT