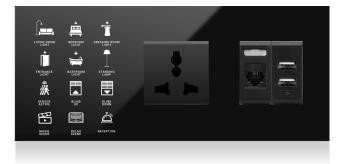

# Bedside Pane

Mona Serie offers %100 customizable, unique panels. You can create your own bedside panel through the configurator.

Touch operated

Glass surface

Switch and Socket together

Frameless, minimalist design

**RGB LED option** 

Up to more than 5 combined monoblock modules

Optional PIR sensor

Icon options

Away, comfort, night and protection modes

Independent programmable buttons

Various color option

Hundreds of different combinations.

BS standard, European standard and Modular standard sockets are compatible with Mona series.