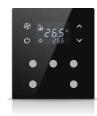

# Thermostats

Mona thermostats continue to add value to your space with frameless design. Mona offers a unique user experience and intuitive operation with its touch operated design and minimalist icons.

Thermostats can be combined with switches and sockets as monoblock panels.

Touch operated

Glass surface

Switch and Card Holder together

Frameless, minimalist design

RGB LED option

Icon options

Away, comfort, night and protection modes

Independent programmable buttons

Various color option

Different combination options

Optional PIR sensor

Optional FCU control

**Short press** 

Long press

**Double Press** 