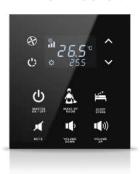

# Switches • ...

You can reach all scenario types from a single point with user-friendly usage. Various switch alternatives from 1 button to 12 buttons.

# Thermostats

Mona thermostats continue to add value to your space with frameless design. Mona offers a unique user experience and intuitive operation with its touch operated design and minimalist icons.

# Switches

Mona switches continue to add value to your space with frameless design. Mona offers a unique user experience and intuitive operation with its touch design and minimalist icons.

There are hundreds of combination options with thermostats, switches and sockets..