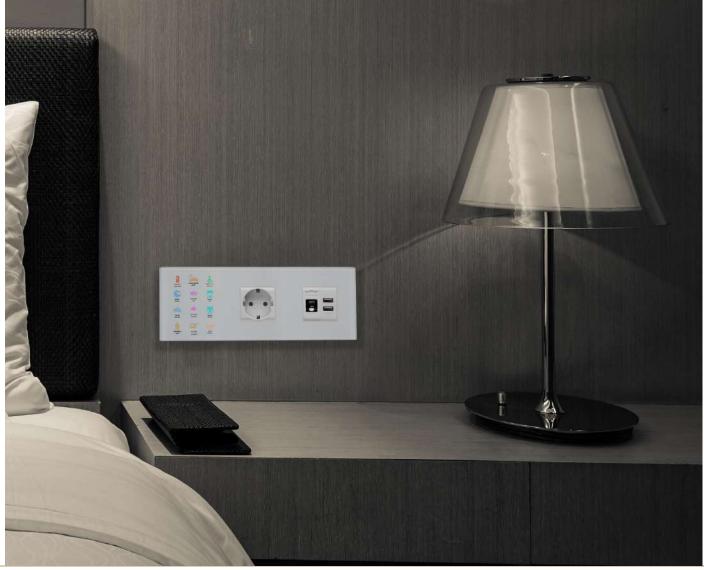

# Bedside Pane

Mona Serie offers %100 customizable, unique panels. You can create your own bedside panel through the configurator.

Touch operated

Glass surface

Switch and Socket together

Frameless, minimalist design

**RGB LED option** 

Up to more than 5 combined monoblock modules

Optional PIR sensor

Icon options

Away, comfort, night and protection modes

Independent programmable buttons

Various color option

Hundreds of different combinations.