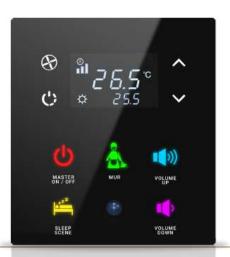

# **TD4-KNX 4" Touch Screen**

"All controls at your fingertips."

Capacitive Touch Screen

All-in-One Control

4 Zone Thermostat Control

Tunable White

Built-in Temperature Sensor

**Proximity Sensor** 

**RGB** Control

Audio Control

Touch Vibration Feedback

Humidity and CO2 Display

Air Quality Display

**Energy Metering Display** 

RGB Navigation LED Bar

Configuration by ETS

# Technical Specifications

| Supply           | Bus voltage                 | 21V-30V DC, via the KNX bus       |
|------------------|-----------------------------|-----------------------------------|
|                  | Bus current                 | <4.5mA/24V DC, <4mA/30V DC        |
|                  | Bus consumption             | <120mW                            |
| Auxiliary supply | Voltage                     | 24-30V DC                         |
|                  | Current                     | <86mA/24V DC, <71mA/30V DC        |
|                  | Consumption                 | <2.2W                             |
| Connections      | KNX                         | Bus connection terminal           |
|                  | Auxiliary supply            | KNX auxiliary connection terminal |
| Installation     | 80mm or 86mm wiring box     |                                   |
| Temperation      | Operation                   | -5 °C + 45 °C                     |
|                  | Storage                     | -25 °C + 55 °C                    |
| Proximity Sensor | Standard 15cm, Enhance 30cm |                                   |
| Dimension        | 86x101.3x10.5mm (32.2mm)    |                                   |
| Weight           | 0.2kg                       |                                   |
|                  |                             |                                   |
|                  |                             |                                   |
| Product Color    | Black White                 |                                   |