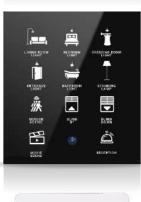

# Switches • ...

You can reach all scenario types from a single point with user-friendly usage. Various switch alternatives from 1 button to 12 buttons.

# **DND MUR**

MONA DND MUR information display, where you can easily see whether your guests are in the room, consists of a 100% glass touch screen and includes room number, hotel logo, Laundry, DND, MUR and doorbell buttons.

# Bedside Pane

Mona Serie offers %100 customizable, unique panels. You can create your own bedside panel through the configurator.

Touch operated

Glass surface

Switch and Socket together

Frameless, minimalist design

# Welcome Panel

Mona thermostatic switches add aesthetics to your living spaces with their frameless design and offer a practical user experience with their touch-sensitive design and minimalist icons.