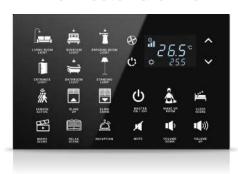

# **DND MUR**

MONA DND MUR information display, where you can easily see whether your guests are in the room, consists of a 100% glass touch screen and includes room number, hotel logo, Laundry, DND, MUR and doorbell buttons.

The Mona series DND MUR display, where you can easily see whether your guests are in the room, consists of a glass touch screen and includes room number, hotel logo, Laundry, DND, MUR indicators and doorbell button.

**Touch operated** 

Glass surface

Frameless, minimalist design

**RGB LED option** 

IP65 option

Double press

Tripple press

Long press

Short press

Minor DND/MUR usage (90x100mm)

Icon options

Various color option