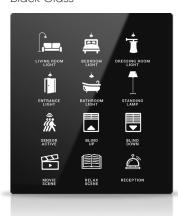

### Black Glass

White Glass

Hundreds of RAL surface colors...

ON

CEILING LIGHT CEILING LIGHT OFF

CEILING LIGHT DIM UP

CEILING LIGHT DIM DOWN

LAMPSHADE LIGHT

LIGHT

LAMP

LAMP

LIGHT

wc

ENTRANCE

LIGHT

MAKE UP

BEDROOM

VOLUME

VOLUME

UP

MIRROR LIGHT

BLIND

LIGHT

DO NOT

LIGHT

RECEPTION

LIGHT

MOVIE

SCENE

DOWN

BLIND UP

AWAY

SCENE

DOWN

COMFORT

LAUNDRY

SCENE

SCENE

CONTROL

ACTIVE

CHANDELIER

LIGHT

PERIMETER LIGHT

NIGHT LIGHT

WASH BASIN

DAY

LIGHT

DINING SPOT

FAN

PENDENT

CORRIDOR

WASH ROOM

ECO COMFORT

LAUNDRY LIGHT

... others on request