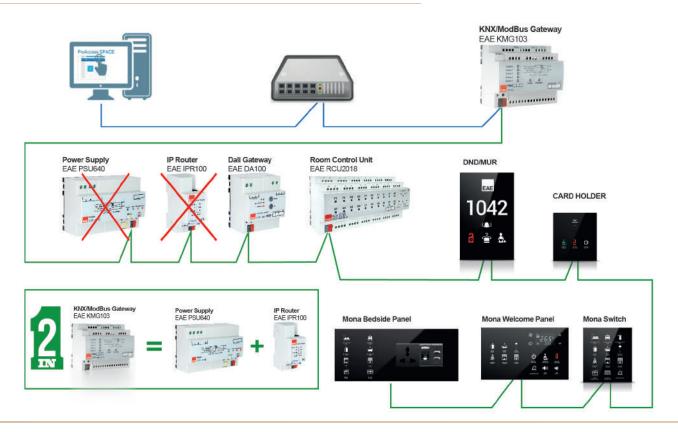

# MG103 KNX Modbus Gateway

### **General Specifications**

- EAE KMG103 can be used to control and monitor KNX installations via SCADA visualization software.
- IP address of device can be given by DHCP server or by manual configuration.
- EAE KMG103 includes patent-pending logic controller that enables room energy saver system without using card holder.
- Device has 3 physical inputs for door, window and presence sensing.
- EAE KMG103 has built-in 320mA or 640 mA KNX bus power supply for KNX devices. (110V, 220V AC are available)
- KNX Power supply output is short-circuit and overload protected.
- · Power, overload and reset statuses are indicated with three different LED indicators.
- Power supply can be restarted by pressing reset button on the device.

## GRMS Solution without using Card Holder

## **GRMS Solution with using Card Holder**

# KMG103 KNX Modbus Gateway Up to 8 scene

## KNX/Modbus Gateway Logic Function and Scenes