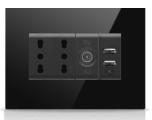

BS standard, European standard and Modular standard sockets are compatible with Mona series.

### MODULAR EUROPEAN SOCKETS

### **EUROPEAN SOCKETS**