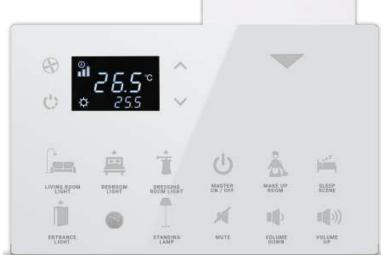

# Switches • ...

You can reach all scenario types from a single point with user-friendly usage. Various switch alternatives from 1 button to 12 buttons.

ON

CEILING LIGHT CEILING LIGHT OFF

CEILING LIGHT DIM UP

CEILING LIGHT DIM DOWN

LAMPSHADE LIGHT

LIGHT

LAMP

LAMP

LIGHT

wc

ENTRANCE

LIGHT

MAKE UP

BEDROOM

VOLUME

VOLUME

UP

MIRROR LIGHT

BLIND

LIGHT

DO NOT

LIGHT

RECEPTION

LIGHT

MOVIE

SCENE

DOWN

BLIND UP

AWAY

SCENE

DOWN

COMFORT

LAUNDRY

SCENE

SCENE

CONTROL

ACTIVE

CHANDELIER

LIGHT

PERIMETER LIGHT

NIGHT LIGHT

WASH BASIN

DAY

LIGHT

DINING SPOT

FAN

PENDENT

CORRIDOR

WASH ROOM

ECO COMFORT

LAUNDRY LIGHT

... others on request