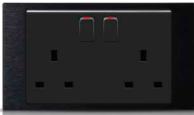

design



**Navigation LEDs** 



Feedback LEDs



Independent, programmable buttons



Temperature and humidity sensor options



4mm tempered glass or aluminium surface



Additional heating-cooling control



Away, comfort, night and protection modes



Fully automatic heating-cooling transition



#### Thermostat

All devices in your home are under your control with Oria thermostats.











#### Switch

Experience life of comfort with Oria switches.



















# Socket

#### **Moduler Standart**

1M Data and Blanking Module - Natural







4M Frame - Anthracite



4M Universal Socket + SAT/TV - Gold



6M Socket + Socket + SAT + Blind Cover - Anthracite



**Double Frame** Pearl White



#### **British Standart**

**1 Gang** Socket - Bronze



2 Gang Socket - Anthracite



2 Gang Socket+USB - Gold



#### European Standart

Quadruple Frame Pearl White



**2M** Mustang Gray



Quintet Socket+DATA+Socket+Sat - Black Glass



# Certificates

EAE Technology products are and will always be in compliance with international open standards such as KNX, DALI, TCP/IP and WiFi.



KNX is the worldwide standard for home and building control. KNX offers at the same time the reliability of a consolidated system, market leader for over twenty years. (470 KNX Members, 8000 Products, 470 KNX Training Centers, 83000 KNX Partners, 190 Countries)



DALI (Digital Addressable Lighting Interface) is a protocol for digital lighting control that enables the easy installation of robust, scalable and flexible lighting networks.



EU rules restricting the use of hazardous substanc