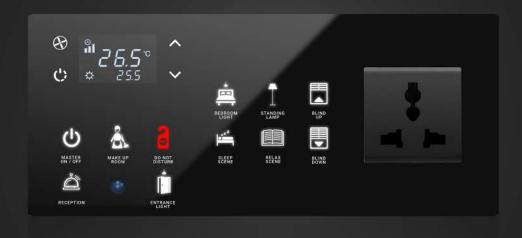

# Switches • ...

You can reach all scenario types from a single point with user-friendly usage. Various switch alternatives from 1 button to 12 buttons.

# **DND MUR**

MONA DND MUR information display, where you can easily see whether your guests are in the room, consists of a 100% glass touch screen and includes room number, hotel logo, Laundry, DND, MUR and doorbell buttons.

The Mona series DND MUR display, where you can easily see whether your guests are in the room, consists of a glass touch screen and includes room number, hotel logo, Laundry, DND, MUR indicators and doorbell button.

# Bedside Pane

Mona Serie offers %100 customizable, unique panels. You can create your own bedside panel through the configurator.

Touch operated

Glass surface

Switch and Socket together

Frameless, minimalist design

# Welcome Panel

Mona thermostatic switches add aesthetics to your living spaces with their frameless design and offer a practical user experience with their touch-sensitive design and minimalist icons.

# Thermostats

Mona thermostats continue to add value to your space with frameless design. Mona offers a unique user experience and intuitive operation with its touch operated design and minimalist icons.

# Switches

Mona switches continue to add value to your space with frameless design. Mona offers a unique user experience and intuitive operation with its touch design and minimalist icons.

There are hundreds of combination options with thermostats, switches and sockets..