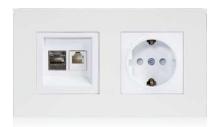

Double USB power supply

Grounded Power Socket

2P+E - 13 A/250V ac - 15 A/127V ac

UPS Power Socket

2P+E - 13 A/250V ac - 15 A/127V ac

Child Proof

2P+E - 13 A/250V ac - 15 A/127V ac

Telephone Socket

Double RJ11

Telephone Socket

RJ11

Push

Buttons

Data Socket

RJ45

SAT