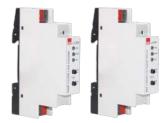

# MG103 KNX Modbus Gateway

## GRMS Solution without using Card Holder

## **GRMS Solution with using Card Holder**