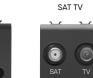

### MODULAR ITALIAN SOCKETS

Multistandard Power Socket

2P+E - 13 A/250V ac - 15 A/127V ac

German Standard Power Socket

2P+E-16A-250V ac

SAT TV

0 db

SAT