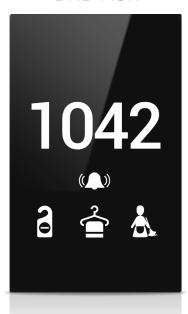

# **DND MUR**

MONA DND MUR information display, where you can easily see whether your guests are in the room, consists of a 100% glass touch screen and includes room number, hotel logo, Laundry, DND, MUR and doorbell buttons.

The Mona series DND MUR display, where you can easily see whether your guests are in the room, consists of a glass touch screen and includes room number, hotel logo, Laundry, DND, MUR indicators and doorbell button.

**Touch operated** 

Glass surface

Frameless, minimalist design

**RGB LED option** 

IP65 option

Double press

Tripple press

Long press

Short press

Minor DND/MUR usage (90x100mm)

Icon options

Various color option