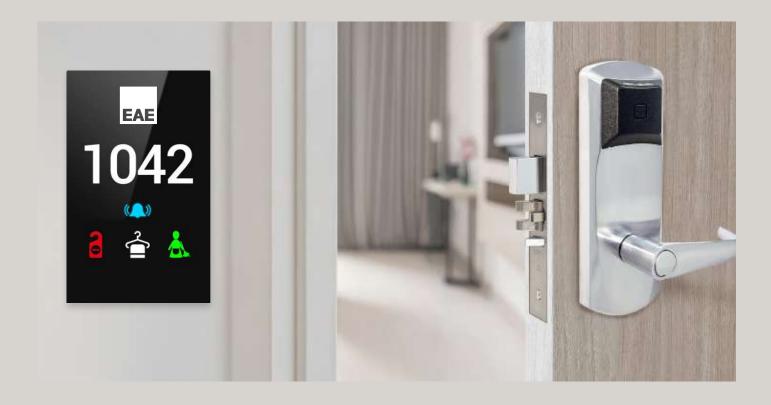

# **DND MUR**

MONA DND MUR information display, where you can easily see whether your guests are in the room, consists of a 100% glass touch screen and includes room number, hotel logo, Laundry, DND, MUR and doorbell buttons.

The Mona series DND MUR display, where you can easily see whether your guests are in the room, consists of a glass touch screen and includes room number, hotel logo, Laundry, DND, MUR indicators and doorbell button.