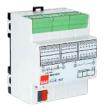

# MG103 KNX Modbus Gateway

### **General Specifications**

- EAE KMG103 can be used to control and monitor KNX installations via SCADA visualization software.
- IP address of device can be given by DHCP server or by manual configuration.
- EAE KMG103 includes patent-pending logic controller that enables room energy saver system without using card holder.
- Device has 3 physical inputs for door, window and presence sensing.
- EAE KMG103 has built-in 320mA or 640 mA KNX bus power supply for KNX devices. (110V, 220V AC are available)
- KNX Power supply output is short-circuit and overload protected.
- · Power, overload and reset statuses are indicated with three different LED indicators.
- Power supply can be restarted by pressing reset button on the device.

### **Technical Information**

| Type of Protection  | IP 20                                             | EN 60529                                                                    |  |
|---------------------|---------------------------------------------------|-----------------------------------------------------------------------------|--|
| Safety Class        |                                                   | EN 61140                                                                    |  |
| Insulation Category | Over voltage category Pollution degree            | III EN 60664 - 1<br>2 EN 60664 - 1                                          |  |
| Power Supply        | Input Voltage<br>Power consumption                | 150-275V AC, 50-60Hz<br>7W                                                  |  |
| Output              | KNX Bus                                           | 30 VDC +1 / -2V, SELV (Integrated choke)<br>320mA - 640mA                   |  |
| Connection          | IP Line<br>KNX Line                               | RJ45 socket for 10/100BaseT, IEEE 802.3 networks<br>Bus Connection Terminal |  |
| Display Elements    | ETH Link<br>ETH Act                               | Status<br>Fault                                                             |  |
| Operating Elements  | Function button                                   |                                                                             |  |
| Installation        | 35mm DIN rail mount                               | EN 60715 TH 35-75                                                           |  |
| Temperature Range   | Operation<br>Storage                              | - 5°C +45°C non-condensing<br>-20°C + 60°C                                  |  |
| Dimensions          | HxWxD<br>Width W (mm)<br>Width W (units)          | 66 mm x W x 90 mm<br>108 mm<br>6x18 mm modules                              |  |
| Weight              | 66g                                               |                                                                             |  |
| Box                 | Poliycarbonate                                    |                                                                             |  |
| CE                  | In accordance with EMC and low voltage guidelines |                                                                             |  |