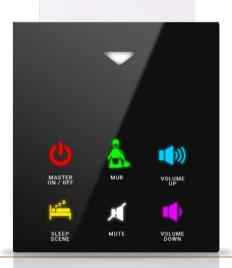

### **Example Order Code**

FRAME EUROPEAN MN W-S05T02FE1 FRAME MODULAR EUROPEAN MN B-S03FME2X2M FRAME MODULAR ITALIAN MN W-T02S03FMI2 FRAME MODULAR BRITISH MN B-S03FMB2 FRAME BRITISH MN W-CH03FB1

MASTER ON/OFF

ON

CEILING LIGHT CEILING LIGHT OFF

CEILING LIGHT DIM UP

CEILING LIGHT DIM DOWN

LAMPSHADE LIGHT

LIGHT

LAMP

LAMP

LIGHT

wc

ENTRANCE

LIGHT

MAKE UP

BEDROOM

VOLUME

VOLUME

UP

MIRROR LIGHT

BLIND

LIGHT

DO NOT

LIGHT

RECEPTION

LIGHT

MOVIE

SCENE

DOWN

BLIND UP

AWAY

SCENE

DOWN

COMFORT

LAUNDRY

SCENE

SCENE

CONTROL

ACTIVE

CHANDELIER

LIGHT

PERIMETER LIGHT

NIGHT LIGHT

WASH BASIN

DAY

LIGHT

DINING SPOT

FAN

PENDENT

CORRIDOR

WASH ROOM

ECO COMFORT

LAUNDRY LIGHT

... others on request