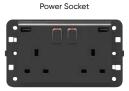

Double USB power supply

Grounded Power Socket

2P+E - 13 A/250V ac - 15 A/127V ac

UPS Power Socket

2P+E - 13 A/250V ac - 15 A/127V ac

Child Proof

2P+E - 13 A/250V ac - 15 A/127V ac

Telephone Socket