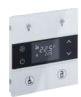

# Thermostats

Mona thermostats continue to add value to your space with frameless design. Mona offers a unique user experience and intuitive operation with its touch operated design and minimalist icons.

Thermostats can be combined with switches and sockets as monoblock panels.

Touch operated

Glass surface

Switch and Card Holder together

Frameless, minimalist design

RGB LED option

Icon options

Away, comfort, night and protection modes

Independent programmable buttons

Various color option

Different combination options

Optional PIR sensor

Optional FCU control

**Short press** 

Long press

**Double Press** 