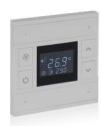

# Thermostats

Mona thermostats continue to add value to your space with frameless design. Mona offers a unique user experience and intuitive operation with its touch operated design and minimalist icons.

Thermostats can be combined with switches and sockets as monoblock panels.

Touch operated

Glass surface

Switch and Card Holder together

Frameless, minimalist design

RGB LED option

Icon options

Away, comfort, night and protection modes

Independent programmable buttons

Various color option

Different combination options

Optional PIR sensor

Optional FCU control

**Short press** 

Long press

**Double Press** 