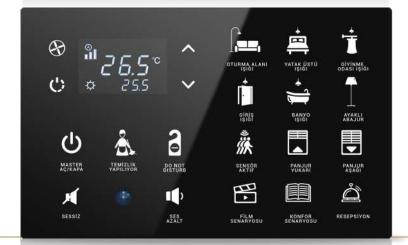

# Switches • ...

You can reach all scenario types from a single point with user-friendly usage. Various switch alternatives from 1 button to 12 buttons.

# **DND MUR**

MONA DND MUR information display, where you can easily see whether your guests are in the room, consists of a 100% glass touch screen and includes room number, hotel logo, Laundry, DND, MUR and doorbell buttons.

# Bedside Pane

Mona Serie offers %100 customizable, unique panels. You can create your own bedside panel through the configurator.

Touch operated

Glass surface

Switch and Socket together

Frameless, minimalist design

# Welcome Panel

Mona thermostatic switches add aesthetics to your living spaces with their frameless design and offer a practical user experience with their touch-sensitive design and minimalist icons.