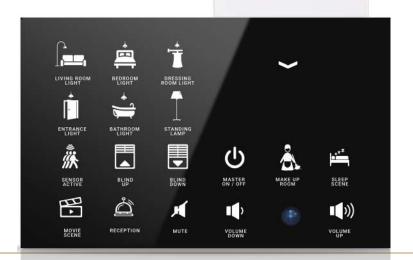

ON

CEILING LIGHT CEILING LIGHT OFF

CEILING LIGHT DIM UP

CEILING LIGHT DIM DOWN

LAMPSHADE LIGHT

LIGHT

LAMP

LAMP

LIGHT

wc

ENTRANCE

LIGHT

MAKE UP

BEDROOM

VOLUME

VOLUME

UP

MIRROR LIGHT

BLIND

LIGHT

DO NOT

LIGHT

RECEPTION

LIGHT

MOVIE

SCENE

DOWN

BLIND UP

AWAY

SCENE

DOWN

COMFORT

LAUNDRY

SCENE

SCENE

CONTROL

ACTIVE

CHANDELIER

LIGHT

PERIMETER LIGHT

NIGHT LIGHT

WASH BASIN

DAY

LIGHT

DINING SPOT

FAN

PENDENT

CORRIDOR

WASH ROOM

ECO COMFORT

LAUNDRY LIGHT

... others on request