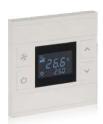

# Thermostats

Mona thermostats continue to add value to your space with frameless design. Mona offers a unique user experience and intuitive operation with its touch operated design and minimalist icons.

Thermostats can be combined with switches and sockets as monoblock panels.

Touch operated

Glass surface

Switch and Card Holder together

Frameless, minimalist design

RGB LED option

Icon options

Away, comfort, night and protection modes

Independent programmable buttons

Various color option

Different combination options

Optional PIR sensor

Optional FCU control

**Short press** 

Long press

**Double Press** 