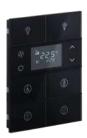

# Bedside Pane

Mona Serie offers %100 customizable, unique panels. You can create your own bedside panel through the configurator.

Touch operated

Glass surface

Switch and Socket together

Frameless, minimalist design

**RGB LED option** 

Up to more than 5 combined monoblock modules

Optional PIR sensor

Icon options

Away, comfort, night and protection modes

Independent programmable buttons

Various color option

Hundreds of different combinations.