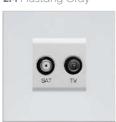

#### European Standart

Quadruple Frame Pearl White

**2M** Mustang Gray

Quintet Socket+DATA+Socket+Sat - Black Glass