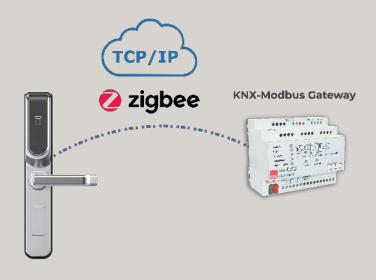

# MG103 KNX Modbus Gateway

### **General Specifications**

- EAE KMG103 can be used to control and monitor KNX installations via SCADA visualization software.
- IP address of device can be given by DHCP server or by manual configuration.
- EAE KMG103 includes patent-pending logic controller that enables room energy saver system without using card holder.
- Device has 3 physical inputs for door, window and presence sensing.
- EAE KMG103 has built-in 320mA or 640 mA KNX bus power supply for KNX devices. (110V, 220V AC are available)
- KNX Power supply output is short-circuit and overload protected.
- · Power, overload and reset statuses are indicated with three different LED indicators.
- Power supply can be restarted by pressing reset button on the device.

# KMG103 KNX Modbus Gateway Up to 8 scene