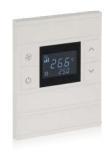

# Thermostats

Mona thermostats continue to add value to your space with frameless design. Mona offers a unique user experience and intuitive operation with its touch operated design and minimalist icons.

Thermostats can be combined with switches and sockets as monoblock panels.

Touch operated

Glass surface

Switch and Card Holder together

Frameless, minimalist design

RGB LED option

Icon options

Away, comfort, night and protection modes

Independent programmable buttons

Various color option

Different combination options

Optional PIR sensor

Optional FCU control

**Short press** 

Long press

**Double Press** 