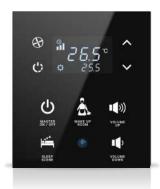

# **TD4-KNX 4" Touch Screen**

"All controls at your fingertips."

Capacitive Touch Screen

All-in-One Control

4 Zone Thermostat Control

Tunable White

Built-in Temperature Sensor

**Proximity Sensor** 

**RGB** Control

Audio Control

Touch Vibration Feedback

Humidity and CO2 Display

Air Quality Display

**Energy Metering Display** 

RGB Navigation LED Bar

Configuration by ETS

# Technical Specifications

| Supply           | Bus voltage                 | 21V-30V DC, via the KNX bus       |
|------------------|-----------------------------|-----------------------------------|
|                  | Bus current                 | <4.5mA/24V DC, <4mA/30V DC        |
|                  | Bus consumption             | <120mW                            |
| Auxiliary supply | Voltage                     | 24-30V DC                         |
|                  | Current                     | <86mA/24V DC, <71mA/30V DC        |
|                  | Consumption                 | <2.2W                             |
| Connections      | KNX                         | Bus connection terminal           |
|                  | Auxiliary supply            | KNX auxiliary connection terminal |
| Installation     | 80mm or 86mm wiring box     |                                   |
| Temperation      | Operation                   | -5 °C + 45 °C                     |
|                  | Storage                     | -25 °C + 55 °C                    |
| Proximity Sensor | Standard 15cm, Enhance 30cm |                                   |
| Dimension        | 86x101.3x10.5mm (32.2mm)    |                                   |
| Weight           | 0.2kg                       |                                   |
|                  |                             |                                   |
|                  |                             |                                   |
| Product Color    | Black White                 |                                   |