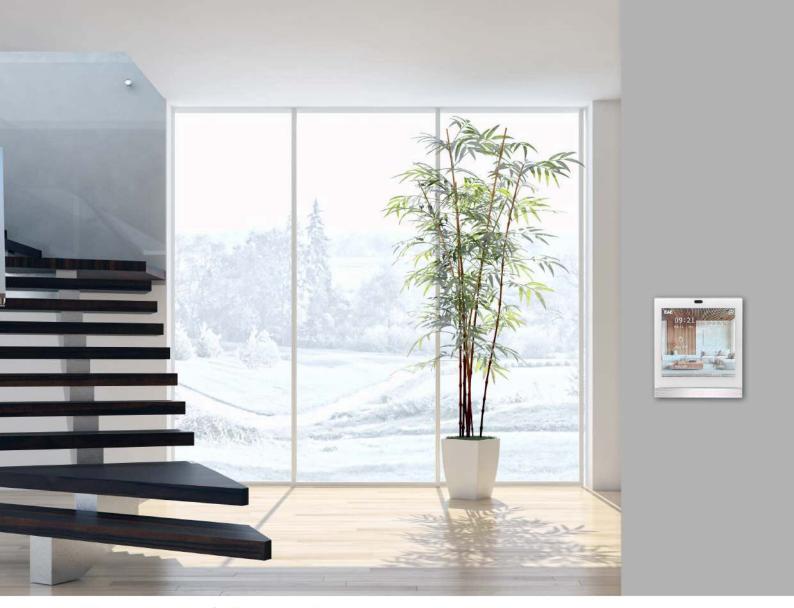

# All you need is EAE...

Every detail in a hotel should match the guest's expectations. The main purpose of EAE Hotel solution is to create a solution that meets all needs with comfort, aesthetics and elegance. EAE Hotel Solution offers a complete view in a hotel for guests and staff with its technological, aesthetic and easy-to-use products.

# Welcome Panel

Mona thermostatic switches add aesthetics to your living spaces with their frameless design and offer a practical user experience with their touch-sensitive design and minimalist icons.