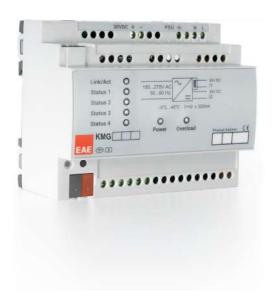

# MG103 KNX Modbus Gateway

### **General Specifications**

- EAE KMG103 can be used to control and monitor KNX installations via SCADA visualization software.
- IP address of device can be given by DHCP server or by manual configuration.
- EAE KMG103 includes patent-pending logic controller that enables room energy saver system without using card holder.
- Device has 3 physical inputs for door, window and presence sensing.
- EAE KMG103 has built-in 320mA or 640 mA KNX bus power supply for KNX devices. (110V, 220V AC are available)
- KNX Power supply output is short-circuit and overload protected.
- · Power, overload and reset statuses are indicated with three different LED indicators.
- Power supply can be restarted by pressing reset button on the device.