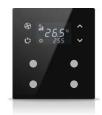

# Thermostats

Mona thermostats continue to add value to your space with frameless design. Mona offers a unique user experience and intuitive operation with its touch operated design and minimalist icons.

Thermostats can be combined with switches and sockets as monoblock panels.

Touch operated

Glass surface

Switch and Card Holder together

Frameless, minimalist design

RGB LED option

Icon options

Away, comfort, night and protection modes

Independent programmable buttons

Various color option

Different combination options

Optional PIR sensor

Optional FCU control

**Short press** 

Long press

**Double Press** 