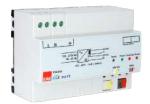

## GRMS Solution without using Card Holder

## **GRMS Solution with using Card Holder**

# KMG103 KNX Modbus Gateway Up to 8 scene

## KNX/Modbus Gateway Logic Function and Scenes