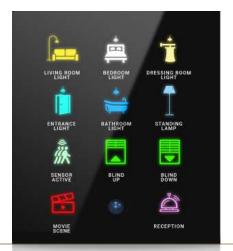

# Switches • ...

You can reach all scenario types from a single point with user-friendly usage. Various switch alternatives from 1 button to 12 buttons.

# **DND MUR**

MONA DND MUR information display, where you can easily see whether your guests are in the room, consists of a 100% glass touch screen and includes room number, hotel logo, Laundry, DND, MUR and doorbell buttons.

# Bedside Pane

Mona Serie offers %100 customizable, unique panels. You can create your own bedside panel through the configurator.

Touch operated

Glass surface

Switch and Socket together

Frameless, minimalist design

# Welcome Panel

Mona thermostatic switches add aesthetics to your living spaces with their frameless design and offer a practical user experience with their touch-sensitive design and minimalist icons.