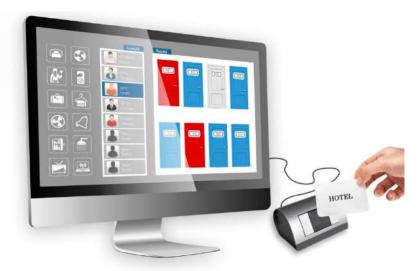

# **Integrations**

- BMS Integration
- PMS Integration
- Door Lock System Integration

### Integration into BMS Systems

The following platforms are easily integrated with EAE's KNX systems.

- BACnet
- Modbus
- · OPC
- LonWorks
- M-Bus

All you need is EAE...

Mona consist of user friendly elegant glass design.