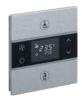

# **DND MUR**

MONA DND MUR information display, where you can easily see whether your guests are in the room, consists of a 100% glass touch screen and includes room number, hotel logo, Laundry, DND, MUR and doorbell buttons.

The Mona series DND MUR display, where you can easily see whether your guests are in the room, consists of a glass touch screen and includes room number, hotel logo, Laundry, DND, MUR indicators and doorbell button.

**Touch operated** 

Glass surface

Frameless, minimalist design

**RGB LED option** 

IP65 option

Double press

Tripple press

Long press

Short press

Minor DND/MUR usage (90x100mm)

Icon options

Various color option