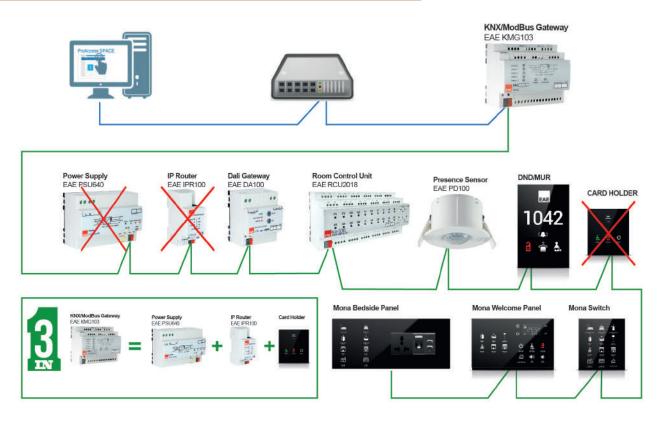

## GRMS Solution without using Card Holder

## **GRMS Solution with using Card Holder**

# KMG103 KNX Modbus Gateway Up to 8 scene

## KNX/Modbus Gateway Logic Function and Scenes