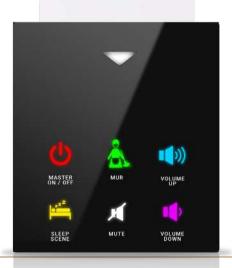

# **DND MUR**

MONA DND MUR information display, where you can easily see whether your guests are in the room, consists of a 100% glass touch screen and includes room number, hotel logo, Laundry, DND, MUR and doorbell buttons.

The Mona series DND MUR display, where you can easily see whether your guests are in the room, consists of a glass touch screen and includes room number, hotel logo, Laundry, DND, MUR indicators and doorbell button.

**Touch operated** 

Glass surface

Frameless, minimalist design

**RGB LED option** 

IP65 option

Double press

Tripple press

Long press

Short press

Minor DND/MUR usage (90x100mm)

Icon options

Various color option