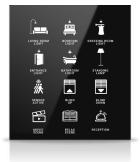

- Card Holder
- Switch
- Thermostat
- Bedside Panels
- Welcome Panels

## Comfort

Your guests will get used to comfort with scenarios that make life easier (such as sleep, movie, comfort mode).

- Lighting control
- Scene control
- Heating / cooling unit control

- Shutter / blind control
- Speaker control
- Easy communication with reception

# Design

Combines elegance and aesthetics with user-friendly design.

- Aesthetic
- Initiative

## **Flexibility**

Solutions can be developed according to your requests.

- %100 Configurable touch pads
- Different useage options to save energy