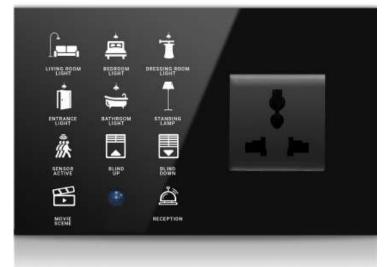

ON

CEILING LIGHT CEILING LIGHT OFF

CEILING LIGHT DIM UP

CEILING LIGHT DIM DOWN

LAMPSHADE LIGHT

LIGHT

LAMP

LAMP

LIGHT

wc

ENTRANCE

LIGHT

MAKE UP

BEDROOM

VOLUME

VOLUME

UP

MIRROR LIGHT

BLIND

LIGHT

DO NOT

LIGHT

RECEPTION

LIGHT

MOVIE

SCENE

DOWN

BLIND UP

AWAY

SCENE

DOWN

COMFORT

LAUNDRY

SCENE

SCENE

CONTROL

ACTIVE

CHANDELIER

LIGHT

PERIMETER LIGHT

NIGHT LIGHT

WASH BASIN

DAY

LIGHT

DINING SPOT

FAN

PENDENT

CORRIDOR

WASH ROOM

ECO COMFORT

LAUNDRY LIGHT

... others on request