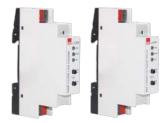

# MG103 KNX Modbus Gateway

### **General Specifications**

- EAE KMG103 can be used to control and monitor KNX installations via SCADA visualization software.
- IP address of device can be given by DHCP server or by manual configuration.
- EAE KMG103 includes patent-pending logic controller that enables room energy saver system without using card holder.
- Device has 3 physical inputs for door, window and presence sensing.
- EAE KMG103 has built-in 320mA or 640 mA KNX bus power supply for KNX devices. (110V, 220V AC are available)
- KNX Power supply output is short-circuit and overload protected.
- · Power, overload and reset statuses are indicated with three different LED indicators.
- Power supply can be restarted by pressing reset button on the device.

### **Technical Information**

| Type of Protection  | IP 20                                             | EN 60529                                                                    |
|---------------------|---------------------------------------------------|-----------------------------------------------------------------------------|
| Safety Class        |                                                   | EN 61140                                                                    |
| Insulation Category | Over voltage category Pollution degree            | III EN 60664 - 1<br>2 EN 60664 - 1                                          |
| Power Supply        | Input Voltage<br>Power consumption                | 150-275V AC, 50-60Hz<br>7W                                                  |
| Output              | KNX Bus                                           | 30 VDC +1 / -2V, SELV (Integrated choke)<br>320mA - 640mA                   |
| Connection          | IP Line<br>KNX Line                               | RJ45 socket for 10/100BaseT, IEEE 802.3 networks<br>Bus Connection Terminal |
| Display Elements    | ETH Link<br>ETH Act                               | Status<br>Fault                                                             |
| Operating Elements  | Function button                                   |                                                                             |
| Installation        | 35mm DIN rail mount                               | EN 60715 TH 35-75                                                           |
| Temperature Range   | Operation<br>Storage                              | - 5°C +45°C non-condensing<br>-20°C + 60°C                                  |
| Dimensions          | HxWxD<br>Width W (mm)<br>Width W (units)          | 66 mm x W x 90 mm<br>108 mm<br>6x18 mm modules                              |
| Weight              | 66g                                               |                                                                             |
| Box                 | Poliycarbonate                                    |                                                                             |
| CE                  | In accordance with EMC and low voltage guidelines |                                                                             |