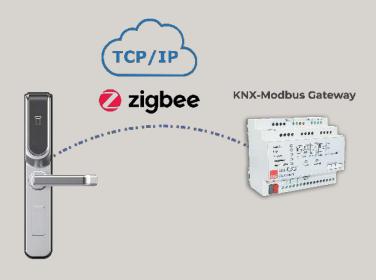

# **Integrations**

- BMS Integration
- PMS Integration
- Door Lock System Integration

## Integration with Door Lock Systems

It provides the integration of all physical security needs into an energy efficient and easy to manage system.

# EAE Technology Door Lock Integration System

EAE door lock integration system is an online system that has maximum security guarantee and offers the ability to remotely monitor the presence of staff and guests at any time.

EAE is the first and only KNX product manufacturer with door lock integration with worldwide access control system brands such as Assa Abloy and Dormakaba.

Each smart door lock has different feature settings, and EAE's Hotel-GRM System supports the changing and detailed requirements of Dormakaba and Vingcard brands, allowing for powerful integrations. These integrations enable the door lock to communicate efficiently within the network, thanks to Assa Abloy and Dormakaba's proprietary communication protocols.