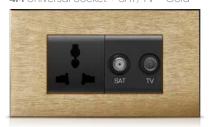

#### **Moduler Standart**

1M Data and Blanking Module - Natural

4M Frame - Anthracite

4M Universal Socket + SAT/TV - Gold

6M Socket + Socket + SAT + Blind Cover - Anthracite

**Double Frame** Pearl White

#### **British Standart**

**1 Gang** Socket - Bronze

2 Gang Socket - Anthracite

2 Gang Socket+USB - Gold