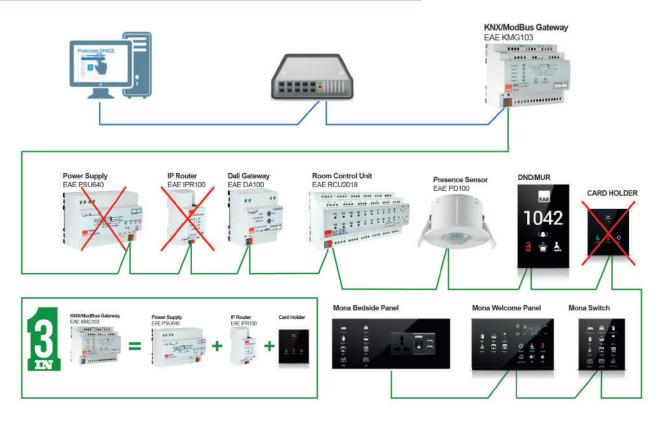

## GRMS Solution without using Card Holder

# KMG103 KNX Modbus Gateway Up to 8 scene

## KNX/Modbus Gateway Logic Function and Scenes