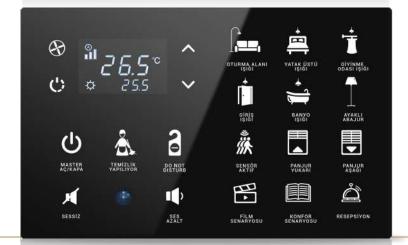

# Switches • ...

You can reach all scenario types from a single point with user-friendly usage. Various switch alternatives from 1 button to 12 buttons.

# **DND MUR**

MONA DND MUR information display, where you can easily see whether your guests are in the room, consists of a 100% glass touch screen and includes room number, hotel logo, Laundry, DND, MUR and doorbell buttons.

The Mona series DND MUR display, where you can easily see whether your guests are in the room, consists of a glass touch screen and includes room number, hotel logo, Laundry, DND, MUR indicators and doorbell button.

**Touch operated** 

Glass surface

Frameless, minimalist design

**RGB LED option** 

IP65 option

Double press

Tripple press

Long press

Short press

Minor DND/MUR usage (90x100mm)

Icon options

Various color option