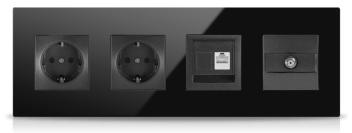

BS standard, European standard and Modular standard sockets are compatible with Mona series.

### **EUROPEAN SOCKETS**

### MODULAR ITALIAN SOCKETS

Multistandard Power Socket

2P+E - 13 A/250V ac - 15 A/127V ac

German Standard Power Socket

2P+E-16A-250V ac

SAT TV

0 db

SAT

TV

1M-1P-NO+NO-10 A With interlock

Push

Buttons

Data Socket

Telephone

Socket

USB power