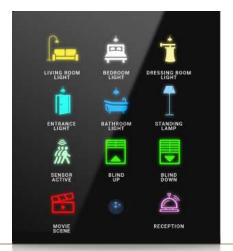

ON

CEILING LIGHT CEILING LIGHT OFF

CEILING LIGHT DIM UP

CEILING LIGHT DIM DOWN

LAMPSHADE LIGHT

LIGHT

LAMP

LAMP

LIGHT

wc

ENTRANCE

LIGHT

MAKE UP

BEDROOM

VOLUME

VOLUME

UP

MIRROR LIGHT

BLIND

LIGHT

DO NOT

LIGHT

RECEPTION

LIGHT

MOVIE

SCENE

DOWN

BLIND UP

AWAY

SCENE

DOWN

COMFORT

LAUNDRY

SCENE

SCENE

CONTROL

ACTIVE

CHANDELIER

LIGHT

PERIMETER LIGHT

NIGHT LIGHT

WASH BASIN

DAY

LIGHT

DINING SPOT

FAN

PENDENT

CORRIDOR

WASH ROOM

ECO COMFORT

LAUNDRY LIGHT

... others on request