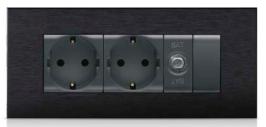

# Bedside Pane

Mona Serie offers %100 customizable, unique panels. You can create your own bedside panel through the configurator.

Touch operated

Glass surface

Switch and Socket together

Frameless, minimalist design

**RGB LED option** 

Up to more than 5 combined monoblock modules

Optional PIR sensor

Icon options

Away, comfort, night and protection modes

Independent programmable buttons

Various color option

Hundreds of different combinations.