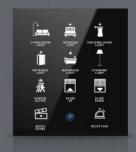

- Card Holder
- Switch
- Thermostat
- Bedside Panels
- Welcome Panels

## Comfort

Your guests will get used to comfort with scenarios that make life easier (such as sleep, movie, comfort mode).

- Lighting control
- Scene control
- Heating / cooling unit control

- Shutter / blind control
- Speaker control
- Easy communication with reception

# Design

Combines elegance and aesthetics with user-friendly design.

- Aesthetic
- Initiative

## **Flexibility**

Solutions can be developed according to your requests.

- %100 Configurable touch pads
- Different useage options to save energy