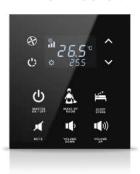

# Thermostats

Mona thermostats continue to add value to your space with frameless design. Mona offers a unique user experience and intuitive operation with its touch operated design and minimalist icons.

Thermostats can be combined with switches and sockets as monoblock panels.

Touch operated

Glass surface

Switch and Card Holder together

Frameless, minimalist design

RGB LED option

Icon options

Away, comfort, night and protection modes

Independent programmable buttons

Various color option

Different combination options

Optional PIR sensor

Optional FCU control

**Short press** 

Long press

**Double Press** 

### KNX Thermostat Side (up to 6 buttons)

- · Optional PIR sensor
- Optional FCU
- · Temperature adjustment on display
- Integrated temperature sensor (°C/°F)
- Fan speed adjustment (1, 2, 3, Auto)
- Different operation modes (Comfort, Night, Away, Protection)
- Fully automatic function mode (Heat Cool transition)
- Control flexibility for all HVAC units including VRF-VRV and AC
- PI proportional, PI PWM, Hysteresis, Fan coil, Split unit controls