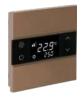

# Thermostats

Mona thermostats continue to add value to your space with frameless design. Mona offers a unique user experience and intuitive operation with its touch operated design and minimalist icons.

Thermostats can be combined with switches and sockets as monoblock panels.

Touch operated

Glass surface

Switch and Card Holder together

Frameless, minimalist design

RGB LED option

Icon options

Away, comfort, night and protection modes

Independent programmable buttons

Various color option

Different combination options

Optional PIR sensor

Optional FCU control

**Short press** 

Long press

**Double Press** 