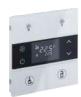

# **TD4-KNX 4" Touch Screen**

"All controls at your fingertips."

Capacitive Touch Screen

All-in-One Control

4 Zone Thermostat Control

Tunable White

Built-in Temperature Sensor

**Proximity Sensor** 

**RGB** Control

Audio Control

Touch Vibration Feedback

Humidity and CO2 Display

Air Quality Display

**Energy Metering Display** 

RGB Navigation LED Bar

Configuration by ETS

# Technical Specifications

| Supply           | Bus voltage                 | 21V-30V DC, via the KNX bus       |
|------------------|-----------------------------|-----------------------------------|
|                  | Bus current                 | <4.5mA/24V DC, <4mA/30V DC        |
|                  | Bus consumption             | <120mW                            |
| Auxiliary supply | Voltage                     | 24-30V DC                         |
|                  | Current                     | <86mA/24V DC, <71mA/30V DC        |
|                  | Consumption                 | <2.2W                             |
| Connections      | KNX                         | Bus connection terminal           |
|                  | Auxiliary supply            | KNX auxiliary connection terminal |
| Installation     | 80mm or 86mm wiring box     |                                   |
| Temperation      | Operation                   | -5 °C + 45 °C                     |
|                  | Storage                     | -25 °C + 55 °C                    |
| Proximity Sensor | Standard 15cm, Enhance 30cm |                                   |
| Dimension        | 86x101.3x10.5mm (32.2mm)    |                                   |
| Weight           | 0.2kg                       |                                   |
|                  |                             |                                   |
|                  |                             |                                   |
| Product Color    | Black White                 |                                   |