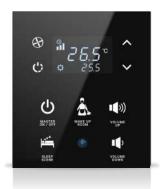

# Thermostats

Mona thermostats continue to add value to your space with frameless design. Mona offers a unique user experience and intuitive operation with its touch operated design and minimalist icons.

Thermostats can be combined with switches and sockets as monoblock panels.

Touch operated

Glass surface

Switch and Card Holder together

Frameless, minimalist design

RGB LED option

Icon options

Away, comfort, night and protection modes

### KNX Thermostat Side (up to 6 buttons)

- · Optional PIR sensor
- Optional FCU
- · Temperature adjustment on display
- Integrated temperature sensor (°C/°F)
- Fan speed adjustment (1, 2, 3, Auto)
- Different operation modes (Comfort, Night, Away, Protection)
- Fully automatic function mode (Heat Cool transition)
- Control flexibility for all HVAC units including VRF-VRV and AC
- PI proportional, PI PWM, Hysteresis, Fan coil, Split unit controls