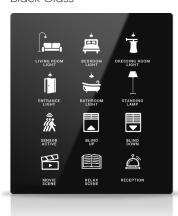

# Switches • ...

You can reach all scenario types from a single point with user-friendly usage. Various switch alternatives from 1 button to 12 buttons.

# **DND MUR**

MONA DND MUR information display, where you can easily see whether your guests are in the room, consists of a 100% glass touch screen and includes room number, hotel logo, Laundry, DND, MUR and doorbell buttons.