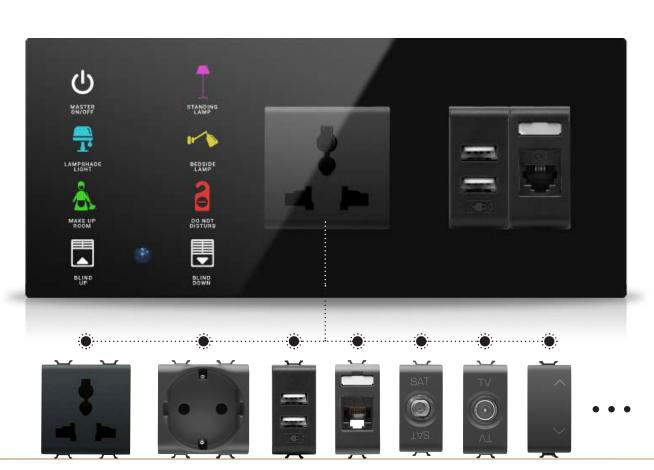

### **Example Order Code**

FRAME EUROPEAN MN W-S05T02FE1 FRAME MODULAR EUROPEAN MN B-S03FME2X2M FRAME MODULAR ITALIAN MN W-T02S03FMI2 FRAME MODULAR BRITISH MN B-S03FMB2 FRAME BRITISH MN W-CH03FB1

MASTER ON/OFF

ON

CEILING LIGHT CEILING LIGHT OFF

CEILING LIGHT DIM UP

CEILING LIGHT DIM DOWN

LAMPSHADE LIGHT

LIGHT

LAMP

LAMP

LIGHT

wc

ENTRANCE

LIGHT

MAKE UP

BEDROOM

VOLUME

VOLUME

UP

MIRROR LIGHT

BLIND

LIGHT

DO NOT

LIGHT

RECEPTION

LIGHT

MOVIE

SCENE

DOWN

BLIND UP

AWAY

SCENE

DOWN

COMFORT

LAUNDRY

SCENE

SCENE

CONTROL

ACTIVE

CHANDELIER

LIGHT

PERIMETER LIGHT

NIGHT LIGHT

WASH BASIN

DAY

LIGHT

DINING SPOT

FAN

PENDENT

CORRIDOR

WASH ROOM

ECO COMFORT

LAUNDRY LIGHT

... others on request

BS standard, European standard and Modular standard sockets are compatible with Mona series.

### MODULAR EUROPEAN SOCKETS

### **EUROPEAN SOCKETS**

### MODULAR BRITISH SOCKETS

### **BRITISH SOCKETS**

### MODULAR ITALIAN SOCKETS

Multistandard Power Socket

2P+E - 13 A/250V ac - 15 A/127V ac

German Standard Power Socket

2P+E-16A-250V ac

SAT TV

0 db

SAT

TV

1M-1P-NO+NO-10 A With interlock

Push

Buttons

Data Socket

Telephone

Socket

USB power

Double USB power supply

Grounded Power Socket

2P+E - 13 A/250V ac - 15 A/127V ac

UPS Power Socket

2P+E - 13 A/250V ac - 15 A/127V ac

Child Proof

2P+E - 13 A/250V ac - 15 A/127V ac

Telephone Socket

Double RJ11

Telephone Socket

RJ11

Push

Buttons

Data Socket

RJ45

SAT

2P+E-13A-250V ac

2P+E-15A-250V ac

0 db

TV

1M-1P-NO+NO-10 A With interlock

Data

Telephone

RJ11

Double USB power supply

USB

Double RCA

Audio

Socket

Switched Power Socket

2P+E-13 A-250 V ac

Switched Power Socket

2P+E-13 A-250 V ac Backlit

Switched Power Socket

2P+E-13 A-250 V ac with USB

SAT TV

Power Socket

Switched

2P+E-13 A-250 V ac Twin

Switched Power Socket

2P+E-13 A-250 V ac Twin - Backlit

Switched

2P+E-13 A-250 V ac Twin - with USB

USB

Italian Standard Power Socket

2x2P+E-16A-250V ac

2P+E-10A-250V ac 2P+E-16A-250V ac

SAT

1M-1P-NO+NO-10 A With interlock

Push

Data

RJ11

Telephone

Socket

USB power

Socket supply

Audio