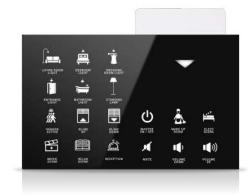

# **TD4-KNX 4" Touch Screen**

"All controls at your fingertips."

Capacitive Touch Screen

All-in-One Control

4 Zone Thermostat Control

Tunable White

Built-in Temperature Sensor

**Proximity Sensor** 

**RGB** Control

Audio Control

Touch Vibration Feedback

Humidity and CO2 Display

Air Quality Display

**Energy Metering Display** 

RGB Navigation LED Bar

Configuration by ETS