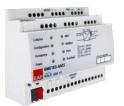

# MG103 KNX Modbus Gateway

### **General Specifications**

- EAE KMG103 can be used to control and monitor KNX installations via SCADA visualization software.
- IP address of device can be given by DHCP server or by manual configuration.
- EAE KMG103 includes patent-pending logic controller that enables room energy saver system without using card holder.
- Device has 3 physical inputs for door, window and presence sensing.
- EAE KMG103 has built-in 320mA or 640 mA KNX bus power supply for KNX devices. (110V, 220V AC are available)
- KNX Power supply output is short-circuit and overload protected.
- · Power, overload and reset statuses are indicated with three different LED indicators.
- Power supply can be restarted by pressing reset button on the device.

### **Technical Information**

| Type of Protection  | IP 20                                             | EN 60529                                                                    |
|---------------------|---------------------------------------------------|-----------------------------------------------------------------------------|
| Safety Class        |                                                   | EN 61140                                                                    |
| Insulation Category | Over voltage category Pollution degree            | III EN 60664 - 1<br>2 EN 60664 - 1                                          |
| Power Supply        | Input Voltage<br>Power consumption                | 150-275V AC, 50-60Hz<br>7W                                                  |
| Output              | KNX Bus                                           | 30 VDC +1 / -2V, SELV (Integrated choke)<br>320mA - 640mA                   |
| Connection          | IP Line<br>KNX Line                               | RJ45 socket for 10/100BaseT, IEEE 802.3 networks<br>Bus Connection Terminal |
| Display Elements    | ETH Link<br>ETH Act                               | Status<br>Fault                                                             |
| Operating Elements  | Function button                                   |                                                                             |
| Installation        | 35mm DIN rail mount                               | EN 60715 TH 35-75                                                           |
| Temperature Range   | Operation<br>Storage                              | - 5°C +45°C non-condensing<br>-20°C + 60°C                                  |
| Dimensions          | HxWxD<br>Width W (mm)<br>Width W (units)          | 66 mm x W x 90 mm<br>108 mm<br>6x18 mm modules                              |
| Weight              | 66g                                               |                                                                             |
| Box                 | Poliycarbonate                                    |                                                                             |
| CE                  | In accordance with EMC and low voltage guidelines |                                                                             |