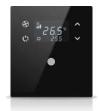

# Thermostats

Mona thermostats continue to add value to your space with frameless design. Mona offers a unique user experience and intuitive operation with its touch operated design and minimalist icons.

### KNX Thermostat Side (up to 6 buttons)

- · Optional PIR sensor
- Optional FCU
- · Temperature adjustment on display
- Integrated temperature sensor (°C/°F)
- Fan speed adjustment (1, 2, 3, Auto)
- Different operation modes (Comfort, Night, Away, Protection)
- Fully automatic function mode (Heat Cool transition)
- Control flexibility for all HVAC units including VRF-VRV and AC
- PI proportional, PI PWM, Hysteresis, Fan coil, Split unit controls