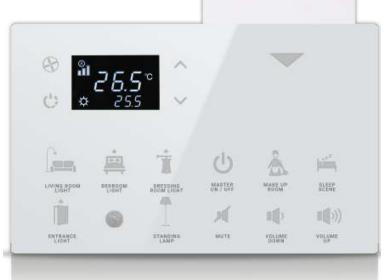

# Bedside Pane

Mona Serie offers %100 customizable, unique panels. You can create your own bedside panel through the configurator.

Touch operated

Glass surface

Switch and Socket together

Frameless, minimalist design

**RGB LED option** 

Up to more than 5 combined monoblock modules

Optional PIR sensor

Icon options

Away, comfort, night and protection modes

Independent programmable buttons

Various color option

Hundreds of different combinations.

**Double Press** 

**Tripple Press** 

Long press

**Short press** 

ON

CEILING LIGHT CEILING LIGHT OFF

CEILING LIGHT DIM UP

CEILING LIGHT DIM DOWN

LAMPSHADE LIGHT

LIGHT

LAMP

LAMP

LIGHT

wc

ENTRANCE

LIGHT

MAKE UP

BEDROOM

VOLUME

VOLUME

UP

MIRROR LIGHT

BLIND

LIGHT

DO NOT

LIGHT

RECEPTION

LIGHT

MOVIE

SCENE

DOWN

BLIND UP

AWAY

SCENE

DOWN

COMFORT

LAUNDRY

SCENE

SCENE

CONTROL

ACTIVE

CHANDELIER

LIGHT

PERIMETER LIGHT

NIGHT LIGHT

WASH BASIN

DAY

LIGHT

DINING SPOT

FAN

PENDENT

CORRIDOR

WASH ROOM

ECO COMFORT

LAUNDRY LIGHT

... others on request