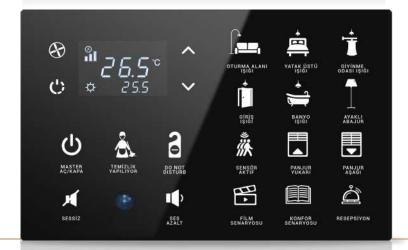

ON

CEILING LIGHT CEILING LIGHT OFF

CEILING LIGHT DIM UP

CEILING LIGHT DIM DOWN

LAMPSHADE LIGHT

LIGHT

LAMP

LAMP

LIGHT

wc

ENTRANCE

LIGHT

MAKE UP

BEDROOM

VOLUME

VOLUME

UP

MIRROR LIGHT

BLIND

LIGHT

DO NOT

LIGHT

RECEPTION

LIGHT

MOVIE

SCENE

DOWN

BLIND UP

AWAY

SCENE

DOWN

COMFORT

LAUNDRY

SCENE

SCENE

CONTROL

ACTIVE

CHANDELIER

LIGHT

PERIMETER LIGHT

NIGHT LIGHT

WASH BASIN

DAY

LIGHT

DINING SPOT

FAN

PENDENT

CORRIDOR

WASH ROOM

ECO COMFORT

LAUNDRY LIGHT

... others on request