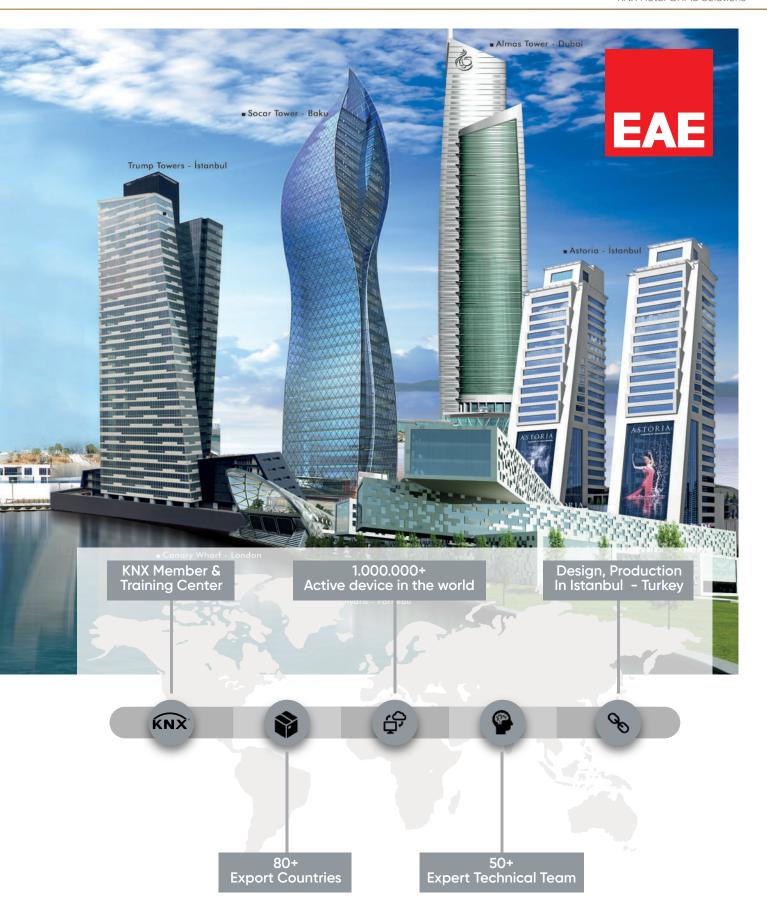

EAE group of companies have over 2,500 employees worldwide and EAE products are used in more than 100 countries. EAE Group has over 50 patents, 300 brands and 150 industrial designs.

As EAE Technology, we provide innovative and value-added solutions for KNX applications. All our products are designed, developed, manufactured and tested in our headquarters in Istanbul, Turkey. EAE Technology products are in compliance with international open standards such as KNX, DALI, TCP/IP and WiFi.

EAE Technology is a member of KNX Association and an authorized KNX training center since 2012.