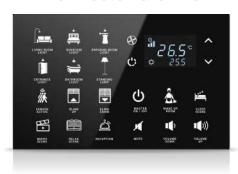

# Switches • ...

You can reach all scenario types from a single point with user-friendly usage. Various switch alternatives from 1 button to 12 buttons.

# **DND MUR**

MONA DND MUR information display, where you can easily see whether your guests are in the room, consists of a 100% glass touch screen and includes room number, hotel logo, Laundry, DND, MUR and doorbell buttons.

The Mona series DND MUR display, where you can easily see whether your guests are in the room, consists of a glass touch screen and includes room number, hotel logo, Laundry, DND, MUR indicators and doorbell button.

**Touch operated** 

Glass surface

Frameless, minimalist design

**RGB LED option** 

IP65 option

Double press

Tripple press

Long press

Short press

Minor DND/MUR usage (90x100mm)

Icon options

Various color option