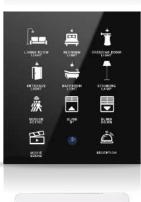

# **TD4-KNX 4" Touch Screen**

"All controls at your fingertips."

Capacitive Touch Screen

All-in-One Control

4 Zone Thermostat Control

Tunable White

Built-in Temperature Sensor

**Proximity Sensor** 

**RGB** Control

Audio Control

Touch Vibration Feedback

Humidity and CO2 Display

Air Quality Display

**Energy Metering Display** 

RGB Navigation LED Bar

Configuration by ETS