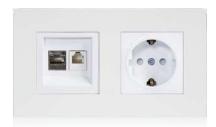

BS standard, European standard and Modular standard sockets are compatible with Mona series.

### **EUROPEAN SOCKETS**