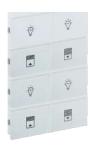

# Switches • ...

You can reach all scenario types from a single point with user-friendly usage. Various switch alternatives from 1 button to 12 buttons.

# Switches

Mona switches continue to add value to your space with frameless design. Mona offers a unique user experience and intuitive operation with its touch design and minimalist icons.

There are hundreds of combination options with thermostats, switches and sockets..

Various color option

Different combination options

Optional PIR sensor

**Short press** 

Long press

**Double Press** 

**Tripple Press** 

The Mona serie offers glass surface, minimalist design, wide collection up to 5 gang, wide range of colors.