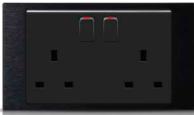

BS standard, European standard and Modular standard sockets are compatible with Mona series.

### **BRITISH SOCKETS**