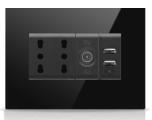

bination options with thermostats, switches and sockets..



Touch operated



Glass surface



Switch and Card Holder together



Frameless, minimalist design



**RGB LED option** 



Icon options



Away, comfort, night and protection modes



Independent programmable buttons



Various color option



Different combination options



Optional PIR sensor



**Short press** 



Long press



**Double Press** 



**Tripple Press** 













The Mona serie offers glass surface, minimalist design, wide collection up to 5 gang, wide range of colors.

BS standard, European standard and Modular standard sockets are compatible with Mona series.

### MODULAR EUROPEAN SOCKETS



### **EUROPEAN SOCKETS**



### MODULAR BRITISH SOCKETS



### **BRITISH SOCKETS**



### MODULAR ITALIAN SOCKETS





Multistandard Power Socket



2P+E - 13 A/250V ac - 15 A/127V ac

German Standard Power Socket



2P+E-16A-250V ac

SAT TV



0 db

SAT



TV

1M-1P-NO+NO-10 A With interlock

Push

Buttons

Data Socket

Telephone

Socket



USB power

Double USB power supply





Grounded Power Socket



2P+E - 13 A/250V ac - 15 A/127V ac

UPS Power Socket



2P+E - 13 A/250V ac - 15 A/127V ac

Child Proof





2P+E - 13 A/250V ac - 15 A/127V ac

Telephone Socket



Double RJ11

Telephone Socket



RJ11

Push

Buttons

Data Socket



RJ45

SAT







2P+E-13A-250V ac



2P+E-15A-250V ac





0 db



TV



1M-1P-NO+NO-10 A With interlock



Data



Telephone

RJ11



Double USB power supply



USB



Double RCA

Audio

Socket

Switched Power Socket



2P+E-13 A-250 V ac

Switched Power Socket



2P+E-1