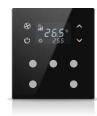

# Switches

Mona switches continue to add value to your space with frameless design. Mona offers a unique user experience and intuitive operation with its touch design and minimalist icons.

There are hundreds of combination options with thermostats, switches and sockets..

Touch operated

Glass surface

Switch and Card Holder together

Frameless, minimalist design

**RGB LED option** 

Icon options

Away, comfort, night and protection modes

Independent programmable buttons

Various color option

Different combination options

Optional PIR sensor

**Short press** 

Long press

**Double Press** 

**Tripple Press** 

The Mona serie offers glass surface, minimalist design, wide collection up to 5 gang, wide range of colors.