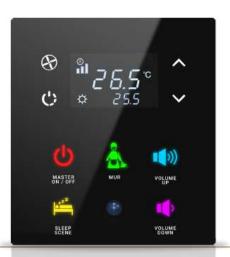

# Switches • ...

You can reach all scenario types from a single point with user-friendly usage. Various switch alternatives from 1 button to 12 buttons.

# **DND MUR**

MONA DND MUR information display, where you can easily see whether your guests are in the room, consists of a 100% glass touch screen and includes room number, hotel logo, Laundry, DND, MUR and doorbell buttons.

The Mona series DND MUR display, where you can easily see whether your guests are in the room, consists of a glass touch screen and includes room number, hotel logo, Laundry, DND, MUR indicators and doorbell button.

**Touch operated** 

Glass surface

Frameless, minimalist design

**RGB LED option** 

IP65 option

Double press

Tripple press

Long press

Short press

Minor DND/MUR usage (90x100mm)

Icon options

Various color option