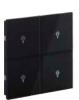

# Switches • ...

You can reach all scenario types from a single point with user-friendly usage. Various switch alternatives from 1 button to 12 buttons.

# Switches

Mona switches continue to add value to your space with frameless design. Mona offers a unique user experience and intuitive operation with its touch design and minimalist icons.

There are hundreds of combination options with thermostats, switches and sockets..

Various color option

Different combination options

Optional PIR sensor

**Short press** 

Long press

**Double Press** 

**Tripple Press** 

The Mona serie offers glass surface, minimalist design, wide collection up to 5 gang, wide range of colors.