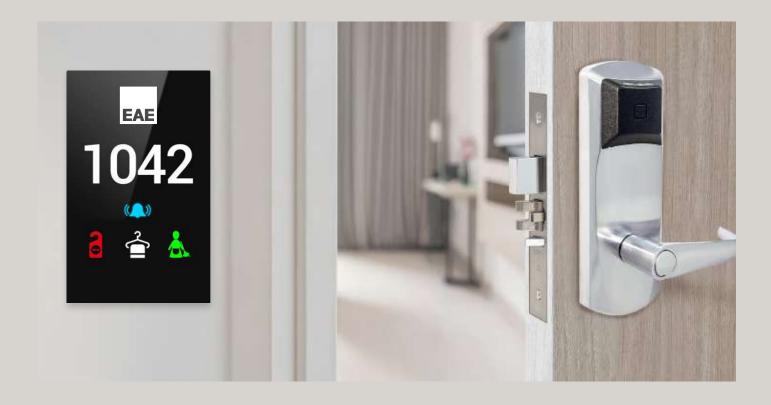

# **DND MUR**

MONA DND MUR information display, where you can easily see whether your guests are in the room, consists of a 100% glass touch screen and includes room number, hotel logo, Laundry, DND, MUR and doorbell buttons.

The Mona series DND MUR display, where you can easily see whether your guests are in the room, consists of a glass touch screen and includes room number, hotel logo, Laundry, DND, MUR indicators and doorbell button.

**Touch operated** 

Glass surface

Frameless, minimalist design

**RGB LED option** 

IP65 option

Double press

Tripple press

Long press

Short press

Minor DND/MUR usage (90x100mm)

Icon options

Various color option