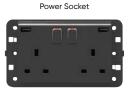

### MODULAR ITALIAN SOCKETS

Multistandard Power Socket

2P+E - 13 A/250V ac - 15 A/127V ac

German Standard Power Socket

2P+E-16A-250V ac

SAT TV

0 db

SAT

Double USB power supply

Grounded Power Socket

2P+E - 13 A/250V ac - 15 A/127V ac

UPS Power Socket

2P+E - 13 A/250V ac - 15 A/127V ac

Child Proof

2P+E - 13 A/250V ac - 15 A/127V ac

Telephone Socket