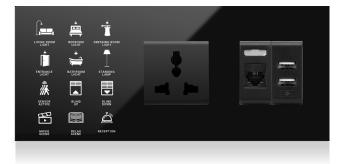

- Card Holder
- Switch
- Thermostat
- Bedside Panels
- Welcome Panels

## Comfort

Your guests will get used to comfort with scenarios that make life easier (such as sleep, movie, comfort mode).

- Lighting control
- Scene control
- Heating / cooling unit control

- Shutter / blind control
- Speaker control
- Easy communication with reception

# Design

Combines elegance and aesthetics with user-friendly design.

- Aesthetic
- Initiative

## **Flexibility**

Solutions can be developed according to your requests.

- %100 Configurable touch pads
- Different useage options to save energy