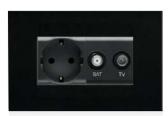

#### **Moduler Standart**

1M Data and Blanking Module - Natural

4M Frame - Anthracite

4M Universal Socket + SAT/TV - Gold

6M Socket + Socket + SAT + Blind Cover - Anthracite

**Double Frame** Pearl White

#### European Standart

Quadruple Frame Pearl White

**2M** Mustang Gray

Quintet Socket+DATA+Socket+Sat - Black Glass