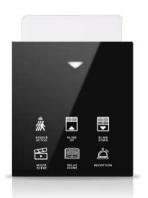

# Switches • ...

You can reach all scenario types from a single point with user-friendly usage. Various switch alternatives from 1 button to 12 buttons.