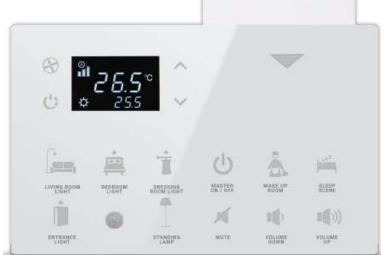

# Switches • ...

You can reach all scenario types from a single point with user-friendly usage. Various switch alternatives from 1 button to 12 buttons.

# **DND MUR**

MONA DND MUR information display, where you can easily see whether your guests are in the room, consists of a 100% glass touch screen and includes room number, hotel logo, Laundry, DND, MUR and doorbell buttons.

The Mona series DND MUR display, where you can easily see whether your guests are in the room, consists of a glass touch screen and includes room number, hotel logo, Laundry, DND, MUR indicators and doorbell button.

**Touch operated** 

Glass surface

Frameless, minimalist design

**RGB LED option** 

IP65 option

Double press

Tripple press

Long press

Short press

Minor DND/MUR usage (90x100mm)

Icon options

Various color option