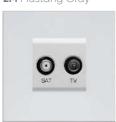

### MODULAR ITALIAN SOCKETS

Multistandard Power Socket

2P+E - 13 A/250V ac - 15 A/127V ac

German Standard Power Socket

2P+E-16A-250V ac

SAT TV

0 db

SAT

TV

1M-1P-NO+NO-10 A With interlock

Push

Buttons

Data Socket

Telephone

Socket

USB power