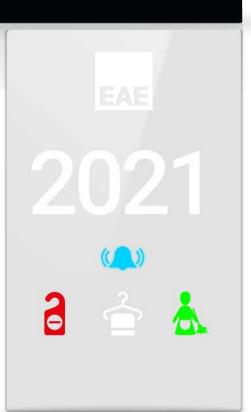

# **DND MUR**

MONA DND MUR information display, where you can easily see whether your guests are in the room, consists of a 100% glass touch screen and includes room number, hotel logo, Laundry, DND, MUR and doorbell buttons.

The Mona series DND MUR display, where you can easily see whether your guests are in the room, consists of a glass touch screen and includes room number, hotel logo, Laundry, DND, MUR indicators and doorbell button.