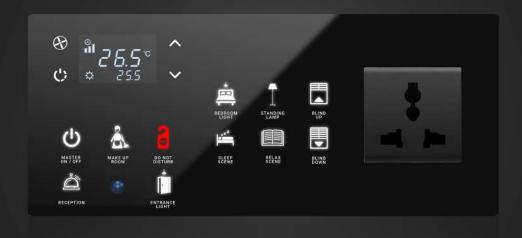

# **DND MUR**

MONA DND MUR information display, where you can easily see whether your guests are in the room, consists of a 100% glass touch screen and includes room number, hotel logo, Laundry, DND, MUR and doorbell buttons.

The Mona series DND MUR display, where you can easily see whether your guests are in the room, consists of a glass touch screen and includes room number, hotel logo, Laundry, DND, MUR indicators and doorbell button.

### **Example Order Code**

FRAME EUROPEAN MN W-S05T02FE1 FRAME MODULAR EUROPEAN MN B-S03FME2X2M FRAME MODULAR ITALIAN MN W-T02S03FMI2 FRAME MODULAR BRITISH MN B-S03FMB2 FRAME BRITISH MN W-CH03FB1

MASTER ON/OFF

ON

CEILING LIGHT CEILING LIGHT OFF

CEILING LIGHT DIM UP

CEILING LIGHT DIM DOWN

LAMPSHADE LIGHT

LIGHT

LAMP

LAMP

LIGHT

wc

ENTRANCE

LIGHT

MAKE UP

BEDROOM

VOLUME

VOLUME

UP

MIRROR LIGHT

BLIND

LIGHT

DO NOT

LIGHT

RECEPTION

LIGHT

MOVIE

SCENE

DOWN

BLIND UP

AWAY

SCENE

DOWN

COMFORT

LAUNDRY

SCENE

SCENE

CONTROL

ACTIVE

CHANDELIER

LIGHT

PERIMETER LIGHT

NIGHT LIGHT

WASH BASIN

DAY

LIGHT

DINING SPOT

FAN

PENDENT

CORRIDOR

WASH ROOM

ECO COMFORT

LAUNDRY LIGHT

... others on request