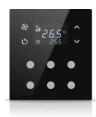

# Switches

Mona switches continue to add value to your space with frameless design. Mona offers a unique user experience and intuitive operation with its touch design and minimalist icons.

There are hundreds of combination options with thermostats, switches and sockets..

Touch operated

Glass surface

Switch and Card Holder together

Frameless, minimalist design

**RGB LED option** 

Icon options

Away, comfort, night and protection modes

Independent programmable buttons

Various color option

Different combination options

Optional PIR sensor

**Short press** 

Long press

**Double Press** 

**Tripple Press** 

The Mona serie offers glass surface, minimalist design, wide collection up to 5 gang, wide range of colors.