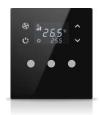

# Thermostats

Mona thermostats continue to add value to your space with frameless design. Mona offers a unique user experience and intuitive operation with its touch operated design and minimalist icons.

Thermostats can be combined with switches and sockets as monoblock panels.

Touch operated

Glass surface

Switch and Card Holder together

Frameless, minimalist design

RGB LED option

Icon options

Away, comfort, night and protection modes

Independent programmable buttons

Various color option

Different combination options

Optional PIR sensor

Optional FCU control

**Short press** 

Long press

**Double Press** 