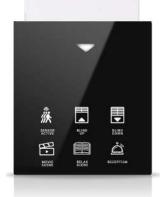

# Switches • ...

You can reach all scenario types from a single point with user-friendly usage. Various switch alternatives from 1 button to 12 buttons.

ON

CEILING LIGHT CEILING LIGHT OFF

CEILING LIGHT DIM UP

CEILING LIGHT DIM DOWN

LAMPSHADE LIGHT

LIGHT

LAMP

LAMP

LIGHT

wc

ENTRANCE

LIGHT

MAKE UP

BEDROOM

VOLUME

VOLUME

UP

MIRROR LIGHT

BLIND

LIGHT

DO NOT

LIGHT

RECEPTION

LIGHT

MOVIE

SCENE

DOWN

BLIND UP

AWAY

SCENE

DOWN

COMFORT

LAUNDRY

SCENE

SCENE

CONTROL

ACTIVE

CHANDELIER

LIGHT

PERIMETER LIGHT

NIGHT LIGHT

WASH BASIN

DAY

LIGHT

DINING SPOT

FAN

PENDENT

CORRIDOR

WASH ROOM

ECO COMFORT

LAUNDRY LIGHT

... others on request