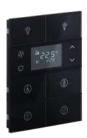

# Thermostats

Mona thermostats continue to add value to your space with frameless design. Mona offers a unique user experience and intuitive operation with its touch operated design and minimalist icons.

Thermostats can be combined with switches and sockets as monoblock panels.

Touch operated

Glass surface

Switch and Card Holder together

Frameless, minimalist design

RGB LED option

Icon options

Away, comfort, night and protection modes

Independent programmable buttons

Various color option

Different combination options

Optional PIR sensor

Optional FCU control

**Short press** 

Long press

**Double Press** 