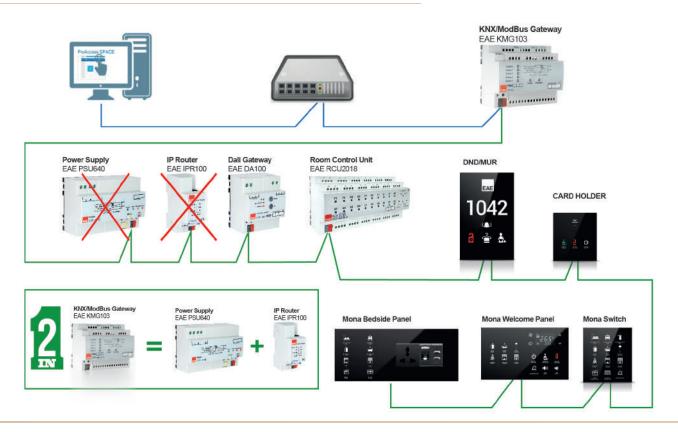

## **GRMS Solution with using Card Holder**

# KMG103 KNX Modbus Gateway Up to 8 scene

## KNX/Modbus Gateway Logic Function and Scenes