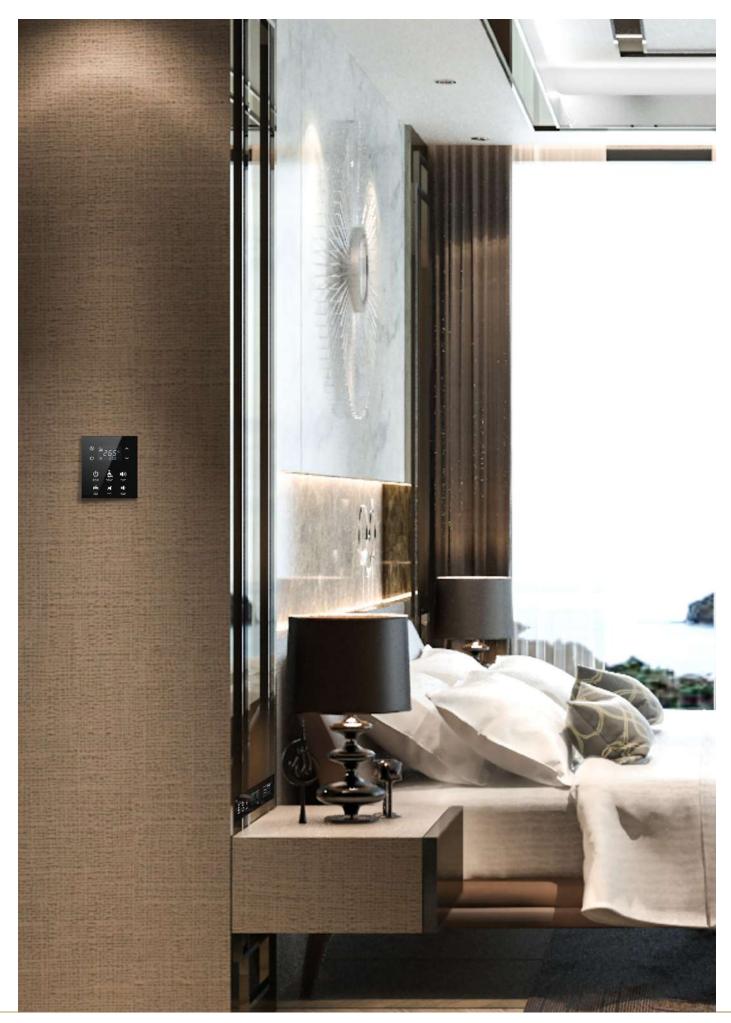

# Bedside Pane

Mona Serie offers %100 customizable, unique panels. You can create your own bedside panel through the configurator.

Touch operated

Glass surface

Switch and Socket together

Frameless, minimalist design

**RGB LED option** 

Up to more than 5 combined monoblock modules

Optional PIR sensor

Icon options

Away, comfort, night and protection modes

Independent programmable buttons

Various color option

Hundreds of different combinations.

**Double Press** 

**Tripple Press** 

Long press

**Short press** 