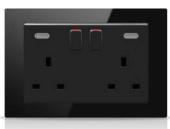

ons.

There are hundreds of combination options with thermostats, switches and sockets..



Touch operated



Glass surface



Switch and Card Holder together



Frameless, minimalist design



**RGB LED option** 



Icon options



Away, comfort, night and protection modes



Independent programmable buttons



Various color option



Different combination options



Optional PIR sensor



**Short press** 



Long press



**Double Press** 



**Tripple Press** 













The Mona serie offers glass surface, minimalist design, wide collection up to 5 gang, wide range of colors.

BS standard, European standard and Modular standard sockets are compatible with Mona series.

### MODULAR EUROPEAN SOCKETS



### **EUROPEAN SOCKETS**



### MODULAR BRITISH SOCKETS



### **BRITISH SOCKETS**



### MODULAR ITALIAN SOCKETS





Multistandard Power Socket



2P+E - 13 A/250V ac - 15 A/127V ac

German Standard Power Socket



2P+E-16A-250V ac

SAT TV



0 db

SAT



TV

1M-1P-NO+NO-10 A With interlock

Push

Buttons

Data Socket

Telephone

Socket



USB power

Double USB power supply





Grounded Power Socket



2P+E - 13 A/250V ac - 15 A/127V ac

UPS Power Socket



2P+E - 13 A/250V ac - 15 A/127V ac

Child Proof





2P+E - 13 A/250V ac - 15 A/127V ac

Telephone Socket



Double RJ11

Telephone Socket



RJ11

Push

Buttons

Data Socket



RJ45

SAT







2P+E-13A-250V ac



2P+E-15A-250V ac





0 db



TV



1M-1P-NO+NO-10 A With interlock



Data



Telephone

RJ11



Double USB power supply



USB



Double RCA

Audio

Socket

Switched Power Socket



2P+E-13 A-250 V ac