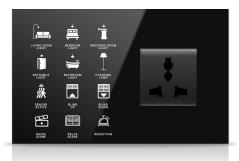

- Card Holder
- Switch
- Thermostat
- Bedside Panels
- Welcome Panels

## Comfort

Your guests will get used to comfort with scenarios that make life easier (such as sleep, movie, comfort mode).

- Lighting control
- Scene control
- Heating / cooling unit control

- Shutter / blind control
- Speaker control
- Easy communication with reception

# Design

Combines elegance and aesthetics with user-friendly design.

- Aesthetic
- Initiative

## **Flexibility**

Solutions can be developed according to your requests.

- %100 Configurable touch pads
- Different useage options to save energy