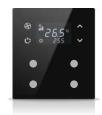

# Switches

Mona switches continue to add value to your space with frameless design. Mona offers a unique user experience and intuitive operation with its touch design and minimalist icons.

There are hundreds of combination options with thermostats, switches and sockets..

Touch operated

Glass surface

Switch and Card Holder together

Frameless, minimalist design

**RGB LED option** 

Icon options

Away, comfort, night and protection modes

Independent programmable buttons

Various color option

Different combination options

Optional PIR sensor

**Short press** 

Long press

**Double Press** 

**Tripple Press** 

The Mona serie offers glass surface, minimalist design, wide collection up to 5 gang, wide range of colors.