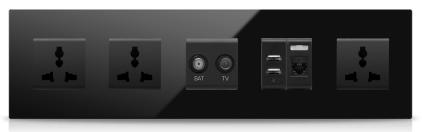

BS standard, European standard and Modular standard sockets are compatible with Mona series.

### MODULAR EUROPEAN SOCKETS

### MODULAR ITALIAN SOCKETS

Multistandard Power Socket

2P+E - 13 A/250V ac - 15 A/127V ac

German Standard Power Socket

2P+E-16A-250V ac

SAT TV

0 db

SAT

TV

1M-1P-NO+NO-10 A With interlock

Push

Buttons

Data Socket

Telephone

Socket

USB power