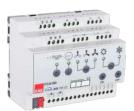

**RCU FAMILY** 

EAE KNX - ROOM CONTROL UNITS

KMG103

EAE KNX - KNX Modbus Gateway

KMG103 - AAZS

EAE KNX - KNX Modbus Gateway with Doorlock Integration

UD106

EAE KNX - UNIVERSAL DIMMER

SD110

EAE KNX - 1-10V DIM ACTUATOR

FCA100

EAE KNX - FANCOIL ACTUATOR

SW108 / SW104

EAE KNX - RELAY MODULE

PSU320 / PSU640

EAE KNX - POWER SUPPLY 320mA/640mA

MIO1616

EAE KNX - MULTI INPUT OUTPUT

DA100 / DA110

EAE KNX - DALI GATEWAY

UI108

EAE KNX - UNIVERSAL INTERFACE

ACGME100

MITSUBISHI AC GATEWAY