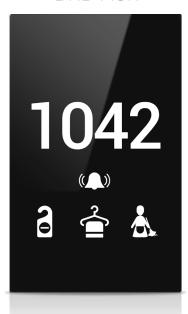

# **DND MUR**

MONA DND MUR information display, where you can easily see whether your guests are in the room, consists of a 100% glass touch screen and includes room number, hotel logo, Laundry, DND, MUR and doorbell buttons.

The Mona series DND MUR display, where you can easily see whether your guests are in the room, consists of a glass touch screen and includes room number, hotel logo, Laundry, DND, MUR indicators and doorbell button.