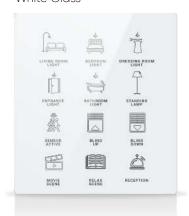

# Switches • ...

You can reach all scenario types from a single point with user-friendly usage. Various switch alternatives from 1 button to 12 buttons.

# **DND MUR**

MONA DND MUR information display, where you can easily see whether your guests are in the room, consists of a 100% glass touch screen and includes room number, hotel logo, Laundry, DND, MUR and doorbell buttons.