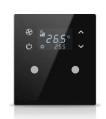

# Thermostats

Mona thermostats continue to add value to your space with frameless design. Mona offers a unique user experience and intuitive operation with its touch operated design and minimalist icons.

### KNX Thermostat Side (up to 6 buttons)

- · Optional PIR sensor
- Optional FCU
- · Temperature adjustment on display
- Integrated temperature sensor (°C/°F)
- Fan speed adjustment (1, 2, 3, Auto)
- Different operation modes (Comfort, Night, Away, Protection)
- Fully automatic function mode (Heat Cool transition)
- Control flexibility for all HVAC units including VRF-VRV and AC
- PI proportional, PI PWM, Hysteresis, Fan coil, Split unit controls