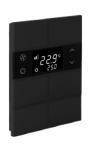

# Thermostats

Mona thermostats continue to add value to your space with frameless design. Mona offers a unique user experience and intuitive operation with its touch operated design and minimalist icons.

Thermostats can be combined with switches and sockets as monoblock panels.

Touch operated

Glass surface

Switch and Card Holder together

Frameless, minimalist design

RGB LED option

Icon options

Away, comfort, night and protection modes

Independent programmable buttons

Various color option

Different combination options

Optional PIR sensor

Optional FCU control

**Short press** 

Long press

**Double Press** 