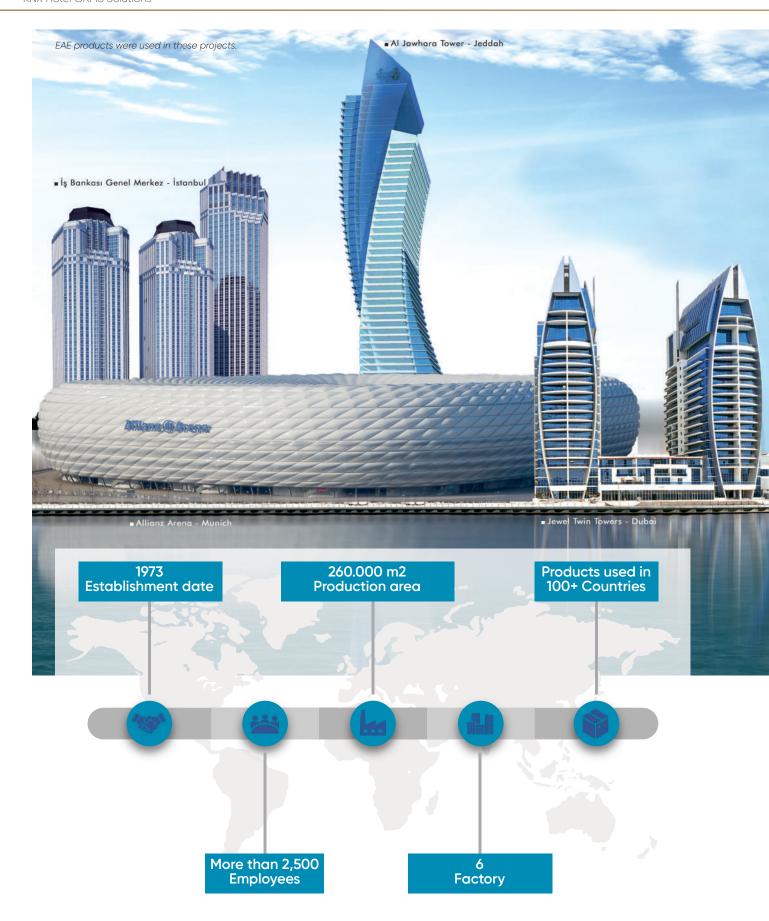

EAE group of companies have over 2,500 employees worldwide and EAE products are used in more than 100 countries. EAE Group has over 50 patents, 300 brands and 150 industrial designs.

As EAE Technology, we provide innovative and value-added solutions for KNX applications. All our products are designed, developed, manufactured and tested in our headquarters in Istanbul, Turkey. EAE Technology products are in compliance with international open standards such as KNX, DALI, TCP/IP and WiFi.

EAE Technology is a member of KNX Association and an authorized KNX training center since 2012.