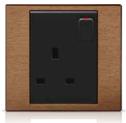

BS standard, European standard and Modular standard sockets are compatible with Mona series.

### **BRITISH SOCKETS**