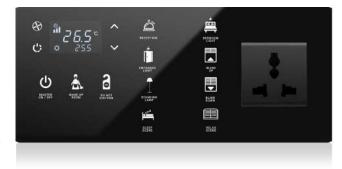

# Bedside Pane

Mona Serie offers %100 customizable, unique panels. You can create your own bedside panel through the configurator.

Touch operated

Glass surface

Switch and Socket together

Frameless, minimalist design

**RGB LED option** 

Up to more than 5 combined monoblock modules

Optional PIR sensor

Icon options

Away, comfort, night and protection modes

Independent programmable buttons

Various color option

Hundreds of different combinations.

**Double Press** 

**Tripple Press** 

Long press

**Short press** 