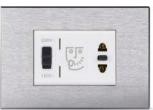

# **DND MUR**

MONA DND MUR information display, where you can easily see whether your guests are in the room, consists of a 100% glass touch screen and includes room number, hotel logo, Laundry, DND, MUR and doorbell buttons.

The Mona series DND MUR display, where you can easily see whether your guests are in the room, consists of a glass touch screen and includes room number, hotel logo, Laundry, DND, MUR indicators and doorbell button.

**Touch operated** 

Glass surface

Frameless, minimalist design

**RGB LED option** 

IP65 option

Double press

Tripple press

Long press

Short press

Minor DND/MUR usage (90x100mm)

Icon options

Various color option