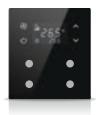

#### Thermostat & Switches

#### Thermostat & Switches

Thermostat and switch together

Various color option

**Touch operated** 

4mm tempered glass or aluminium surface

Frameless, minimalist design

Independent, programmable buttons

Temperature and humidity sensor options

**Short Press** 

**Double Press** 

Icon options

**Navigation LEDs** 

Feedback LEDs

Additional heating-cooling control

Away, comfort, night and protection modes

Fully automatic heating-cooling transition