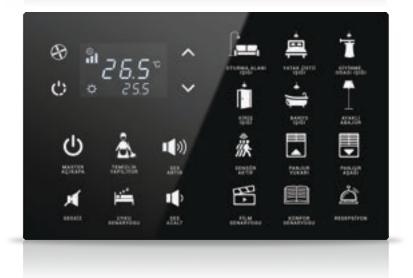

ON/OFF

ON

OFF

CEILING LIGHT CEILING LIGHT CEILING LIGHT DIM UP

DIM DOWN

LAMPSHADE LIGHT

BEDSIDE LAMP

STANDING LAMP

COVE LIGHT

BATHROOM LIGHT

LIGHT

LIGHT

DOWN

SCENE

UP

ACTIVE

MIRROR LIGHT

LAUNDRY

RELAX

SCENE

BLIND

MAKE UP

SLEEP

SCENE

SCENE

RECEPTION

MODE

LIGHT

LIGHT

SCENE

BASIN

SPOT

ROOM

COMFORT

... others on request