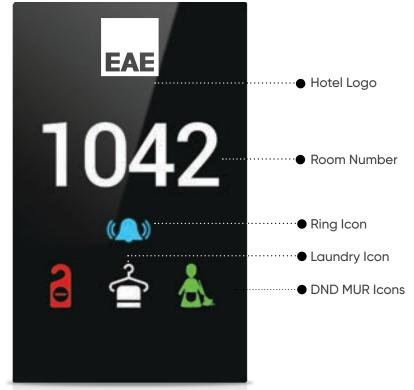

### DND MUR

MONA DND MUR information display, where you can easily see whether your guests are in the room, consists of a 100% glass touch screen and includes room number, hotel logo, Laundry, DND, MUR and doorbell buttons.

### DND MUR

The Mona series DND MUR display, where you can easily see whether your guests are in the room, consists of a glass touch screen and includes room number, hotel logo, Laundry, DND, MUR indicators and doorbell button.

Icon options

Various color option

IP65 option