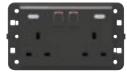

### MODULAR BRITISH SOCKETS

### **BRITISH SOCKETS**

### Telephone Socket

Double RJ11

Telephone Socket

RJ45

Data

Socket

SAT

British Standard Power Socket

2P+E-13A-250V ac

2P+E-15A-250V ac

0 db

TV

RJ11

Push

Buttons

1M-1P-NO+NO-10 A With interlock