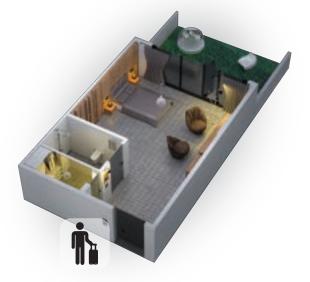

EAE Hotel Solution offers a complete view in a hotel for guests and staff with its technological, aesthetic

- OND MUR
- Card Holder
- Switch
- Thermostat
- Bedside Panels
- Welcome Panels