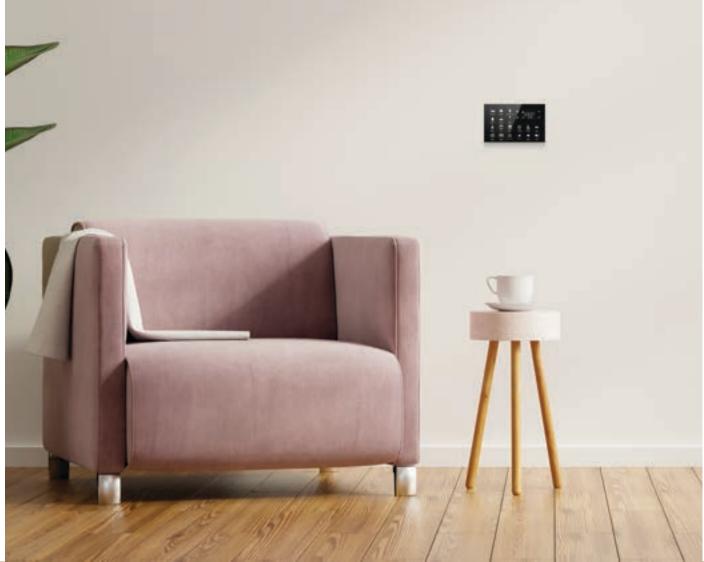

### All you need is EAE...

Every detail in a hotel should match the guest's expectations. The main purpose of EAE Hotel solution is to create a solution that meets all needs with comfort, aesthetics and elegance.

EAE Hotel Solution offers a complete view in a hotel for guests and staff with its technological, aesthetic

- OND MUR
- Card Holder
- Switch
- Thermostat
- Bedside Panels
- Welcome Panels

### Comfort

Your guests will get used to comfort with scenarios that make life easier (such as sleep, movie, comfort mode).

- Lighting control
- Scene control
- Heating / cooling unit control

- Shutter / blind control
- Speaker control
- Easy communication with reception

### Design

Combines elegance and aesthetics with user-friendly design.

- Aesthetic
- Initiative

### Flexibility

Solutions can be developed according to your requests.

- %100 Configurable touch pads
- Different useage options to save energy