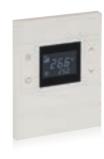

## Thermostats

Mona thermostats continue to add value to your space with frameless design. Mona offers a unique user experience and intuitive operation with its touch operated design and minimalist icons.

Thermostats can be combined with switches and sockets as monoblock panels.

Touch operated

Glass surface

Switch and Card Holder together

Frameless, minimalist design

**RGB LED option** 

Icon options

Away, comfort, night and protection modes