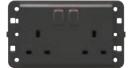

### MODULAR BRITISH SOCKETS

### **BRITISH SOCKETS**

### Telephone Socket

Double RJ11

Telephone Socket

RJ45

Data

Socket

SAT

British Standard Power Socket

2P+E-13A-250V ac

2P+E-15A-250V ac

0 db

TV

RJ11

Push

Buttons

1M-1P-NO+NO-10 A With interlock