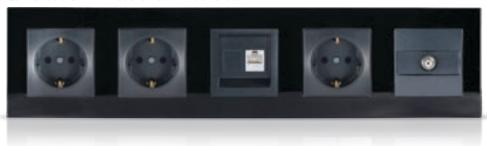

BS standard, European standard and Modular standard sockets are compatible with Mona series.

### MODULAR EUROPEAN SOCKETS

### **EUROPEAN SOCKETS**

### MODULAR BRITISH SOCKETS

### **BRITISH SOCKETS**

### MODULAR ITALIAN SOCKETS

2P+E - 13 A/250V ac - 15 A/127V ac

German Standard Power Socket

2P+E-16A-250V ac

SAT TV

0 db

SAT

TV Buttons