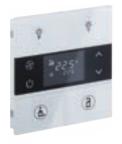

## Thermostats

Mona thermostats continue to add value to your space with frameless design. Mona offers a unique user experience and intuitive operation with its touch operated design and minimalist icons.

### KNX Thermostat Side (up to 6 buttons)

- Temperature adjustment on display
- Integrated temperature sensor (°C/°F)
- Fan speed adjustment (1, 2, 3, Auto)
- Different operation modes (Comfort, Night, Away, Protection)
- Fully automatic function mode (Heat Cool transition)
- Control flexibility for all HVAC units including VRF-VRV and AC
- PI proportional, PI PWM, Hysteresis, Fan coil, Split unit controls