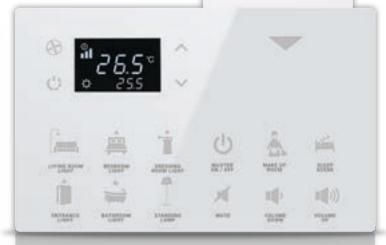

### Comfort

Your guests will get used to comfort with scenarios that make life easier (such as sleep, movie, comfort mode).

- Lighting control
- Scene control
- Heating / cooling unit control

- Shutter / blind control
- Speaker control
- Easy communication with reception

## Thermostats

Mona thermostats continue to add value to your space with frameless design. Mona offers a unique user experience and intuitive operation with its touch operated design and minimalist icons.

## Switches

Mona switches continue to add value to your space with frameless design. Mona offers a unique user experience and intuitive operation with its touch design and minimalist icons.

There are hundreds of combination options with thermostats, switches and sockets..