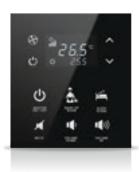

## Thermostats

Mona thermostats continue to add value to your space with frameless design. Mona offers a unique user experience and intuitive operation with its touch operated design and minimalist icons.

Thermostats can be combined with switches and sockets as monoblock panels.

Touch operated

Glass surface

Switch and Card Holder together

Frameless, minimalist design

**RGB LED option** 

Icon options

Away, comfort, night and protection modes

Independent programmable buttons

Various color option

Combination with switches, card holders and sockets

**Short Press** 

**Double Press** 

**Tripple Press** 

Long Press