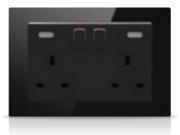

Combination with switches, card holders and sockets

**Short Press** 

**Double Press** 

**Tripple Press** 

Long Press

The Mona serie offers glass surface, minimalist design, wide collection up to 5 gang, wide range of colors.

BS standard, European standard and Modular standard sockets are compatible with Mona series.