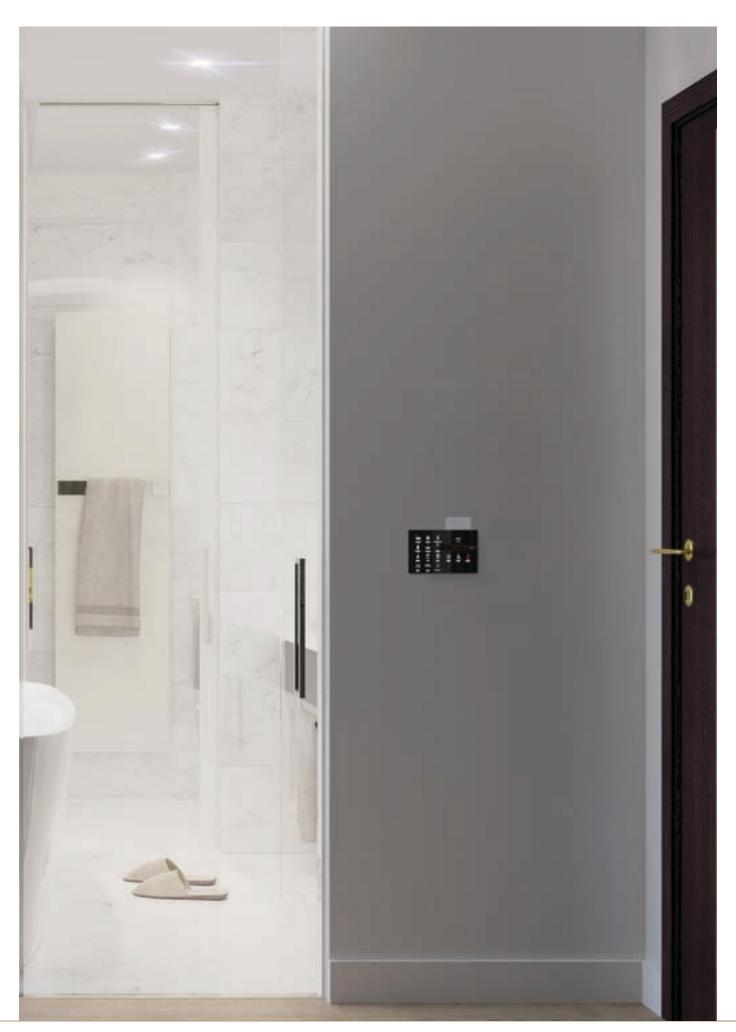

### Switches •···

You can reach all scenario types. from a single point with user-friendly usage. Various switch alternatives from 1 button to 12 buttons.

### DND MUR

MONA DND MUR information display, where you can easily see whether your guests are in the room, consists of a 100% glass touch screen and includes room number, hotel logo, Laundry, DND, MUR and doorbell buttons.

### DND MUR

The Mona series DND MUR display, where you can easily see whether your guests are in the room, consists of a glass touch screen and includes room number, hotel logo, Laundry, DND, MUR indicators and doorbell button.