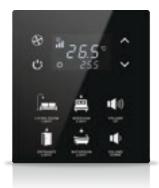

### DND MUR

MONA DND MUR information display, where you can easily see whether your guests are in the room, consists of a 100% glass touch screen and includes room number, hotel logo, Laundry, DND, MUR and doorbell buttons.

### DND MUR

The Mona series DND MUR display, where you can easily see whether your guests are in the room, consists of a glass touch screen and includes room number, hotel logo, Laundry, DND, MUR indicators and doorbell button.