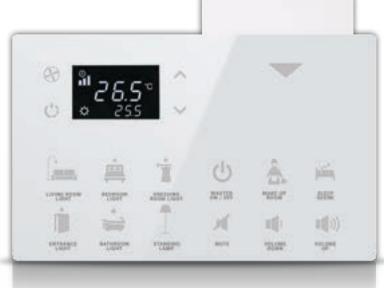

### Switches •···

You can reach all scenario types. from a single point with user-friendly usage. Various switch alternatives from 1 button to 12 buttons.

### DND MUR

MONA DND MUR information display, where you can easily see whether your guests are in the room, consists of a 100% glass touch screen and includes room number, hotel logo, Laundry, DND, MUR and doorbell buttons.

### DND MUR

The Mona series DND MUR display, where you can easily see whether your guests are in the room, consists of a glass touch screen and includes room number, hotel logo, Laundry, DND, MUR indicators and doorbell button.

Touch operated

Glass surface

Frameless, minimalist design

**RGB LED option** 

Double press

Tripple press

Long press

Short press