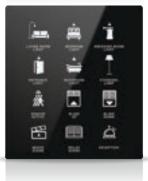

ON/OFF

ON

OFF

CEILING LIGHT CEILING LIGHT CEILING LIGHT DIM UP

DIM DOWN

LAMPSHADE LIGHT

BEDSIDE LAMP

STANDING LAMP

COVE LIGHT

BATHROOM LIGHT

LIGHT

LIGHT

DOWN

SCENE

UP

ACTIVE

MIRROR LIGHT

LAUNDRY

RELAX

SCENE

BLIND

MAKE UP

SLEEP

SCENE

SCENE

RECEPTION

MODE

LIGHT

LIGHT

SCENE

BASIN

SPOT

ROOM

COMFORT

... others on request