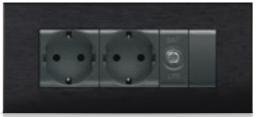

#### European Standart

Quadruple Frame Pearl White

2M Mustang Gray

Quintet Socket+DATA+Socket+Sat - Black Glass