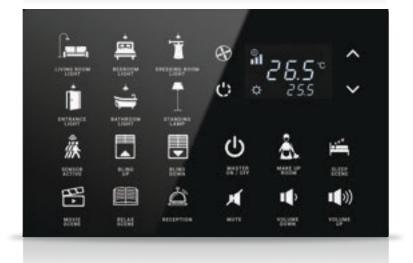

### KNX Thermostat Side (up to 6 buttons)

- Temperature adjustment on display
- Integrated temperature sensor (°C/°F)
- Fan speed adjustment (1, 2, 3, Auto)
- Different operation modes (Comfort, Night, Away, Protection)
- Fully automatic function mode (Heat Cool transition)
- Control flexibility for all HVAC units including VRF-VRV and AC
- PI proportional, PI PWM, Hysteresis, Fan coil, Split unit controls

### KNX Switch Side (up to 12 buttons)

Independent configuration for each button

- Switching
- Dimming
- Blind Control
- Value Transmitting
- · Scene Control

### KNX Card Holder Side (up to 6 buttons)

- · Compatible with Mifare 13.56 MHz card
- Contactless reading for RFID Card information.
- · Avoids mechanical wear and card deformation.
- Detection distance up to 50 mm

ON/OFF

ON

OFF

CEILING LIGHT CEILING LIGHT CEILING LIGHT DIM UP

DIM DOWN

LAMPSHADE LIGHT

BEDSIDE LAMP

STANDING LAMP

COVE LIGHT

BATHROOM LIGHT

LIGHT

LIGHT

DOWN

SCENE

UP

ACTIVE

MIRROR LIGHT

LAUNDRY

RELAX

SCENE

BLIND

MAKE UP

SLEEP

SCENE

SCENE

RECEPTION

MODE

LIGHT

LIGHT

SCENE

BASIN

SPOT

ROOM

COMFORT

... others on request