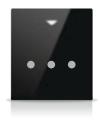

### Switches •···

You can reach all scenario types. from a single point with user-friendly usage. Various switch alternatives from 1 button to 12 buttons.

## Switches

Mona switches continue to add value to your space with frameless design. Mona offers a unique user experience and intuitive operation with its touch design and minimalist icons.

There are hundreds of combination options with thermostats, switches and sockets..

Touch operated

Glass surface

Switch and Card Holder together

Frameless, minimalist design

**RGB LED option** 

Icon options

Independent programmable buttons

Various color option

Combination with switches, card holders and sockets

**Short Press** 

**Double Press** 

**Tripple Press** 

Long Press

The Mona serie offers glass surface, minimalist design, wide collection up to 5 gang, wide range of colors.