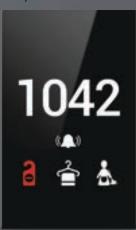

### DND MUR

MONA DND MUR information display, where you can easily see whether your guests are in the room, consists of a 100% glass touch screen and includes room number, hotel logo, Laundry, DND, MUR and doorbell buttons.

### DND MUR

The Mona series DND MUR display, where you can easily see whether your guests are in the room, consists of a glass touch screen and includes room number, hotel logo, Laundry, DND, MUR indicators and doorbell button.