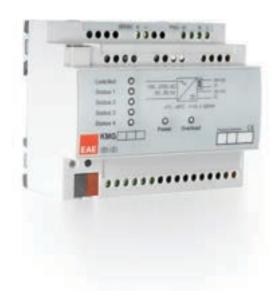

# MG103 KNX Modbus Gateway

### **General Specifications**

- EAE KMG103 can be used to control and monitor KNX installations via SCADA visualization software.
- IP address of device can be given by DHCP server or by manual configuration.
- EAE KMG103 includes patent-pending logic controller that enables room energy saver system without using card holder.
- Device has 3 physical inputs for door, window and presence sensing.
- EAE KMG103 has built-in 320mA or 640 mA KNX bus power supply for KNX devices. (110V, 220V AC are available)
- KNX Power supply output is short-circuit and overload protected.
- · Power, overload and reset statuses are indicated with three different LED indicators.
- Power supply can be restarted by pressing reset button on the device.

### **Technical Information**

| Type of Protection  | IP 20                                             | EN 60529                                                                    |
|---------------------|---------------------------------------------------|-----------------------------------------------------------------------------|
| Safety Class        | I                                                 | EN 61140                                                                    |
| Insulation Category | Over voltage category Pollution degree            | III EN 60664 - 1<br>2 EN 60664 - 1                                          |
| Power Supply        | Input Voltage<br>Power consumption                | 150-275V AC, 50-60Hz<br>7W                                                  |
| Output              | KNX Bus                                           | 30 VDC +1 / -2V, SELV (Integrated choke) 320mA - 640mA                      |
| Connection          | IP Line<br>KNX Line                               | RJ45 socket for 10/100BaseT, IEEE 802.3 networks<br>Bus Connection Terminal |
| Display Elements    | ETH Link<br>ETH Act                               | Status<br>Fault                                                             |
| Operating Elements  | Function button                                   |                                                                             |
| Installation        | 35mm DIN rail mount                               | EN 60715 TH 35-75                                                           |
| Temperature Range   | Operation<br>Storage                              | - 5°C +45°C non-condensing<br>-20°C + 60°C                                  |
| Dimensions          | H x W x D<br>Width W (mm)<br>Width W (units)      | 66 mm x W x 90 mm<br>108 mm<br>6x18 mm modules                              |
| Weight              | 66g                                               |                                                                             |
| Box                 | Poliycarbonate                                    |                                                                             |
| CE                  | In accordance with EMC and low voltage guidelines |                                                                             |