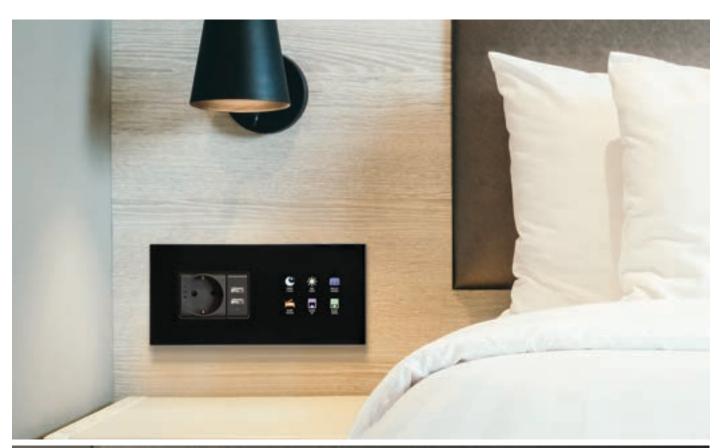

## Bedside Panel

Mona Serie offers %100 customizable, unique panels. You can create your own bedside panel

through the configurator.

Touch operated

Glass surface

Switch and Socket together

Frameless, minimalist design

**RGB LED option** 

Up to more than 5 combined monoblock modules

Short Press

Icon options

Away, comfort, night and protection modes

Independent programmable buttons

Various color option

Hundreds of different combinations.

**Double Press** 

**Tripple Press** 

Long Press

• • •

All the socket options you need in one.