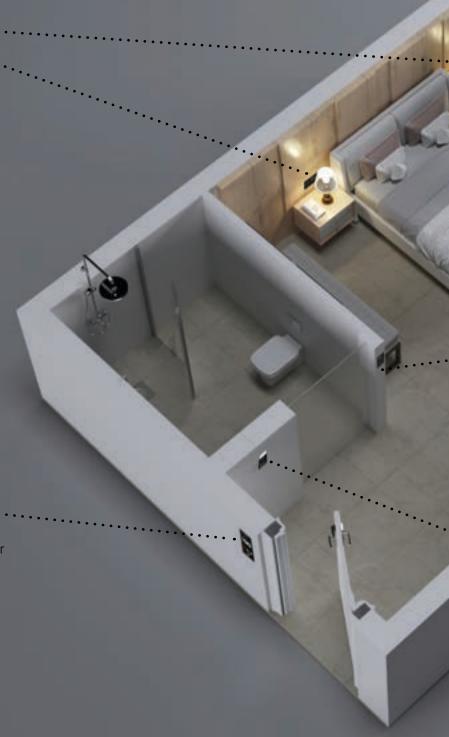

EAE Hotel Solution offers a complete view in a hotel for guests and staff with its technological, aesthetic

- OND MUR
- Card Holder
- Switch
- Thermostat
- Bedside Panels
- Welcome Panels

### Switches •···

You can reach all scenario types. from a single point with user-friendly usage. Various switch alternatives from 1 button to 12 buttons.

## Bedside Panel

Mona Serie offers %100 customizable, unique panels. You can create your own bedside panel

through the configurator.

Touch operated

Glass surface

Switch and Socket together

Frameless, minimalist design

## Welcome Panel

When entering or leaving your room, desired scenarios can be realized with a single touch, and you can experience safety and comfort together thanks to the RF-ID card holder you use at the entrances.