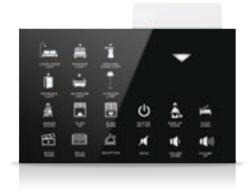

### Switches •···

You can reach all scenario types. from a single point with user-friendly usage. Various switch alternatives from 1 button to 12 buttons.

### DND MUR

MONA DND MUR information display, where you can easily see whether your guests are in the room, consists of a 100% glass touch screen and includes room number, hotel logo, Laundry, DND, MUR and doorbell buttons.

ON/OFF

ON

OFF

CEILING LIGHT CEILING LIGHT CEILING LIGHT DIM UP

DIM DOWN

LAMPSHADE LIGHT

BEDSIDE LAMP

STANDING LAMP

COVE LIGHT

BATHROOM LIGHT

LIGHT

LIGHT

DOWN

SCENE

UP

ACTIVE

MIRROR LIGHT

LAUNDRY

RELAX

SCENE

BLIND

MAKE UP

SLEEP

SCENE

SCENE

RECEPTION

MODE

LIGHT

LIGHT

SCENE

BASIN

SPOT

ROOM

COMFORT

... others on request