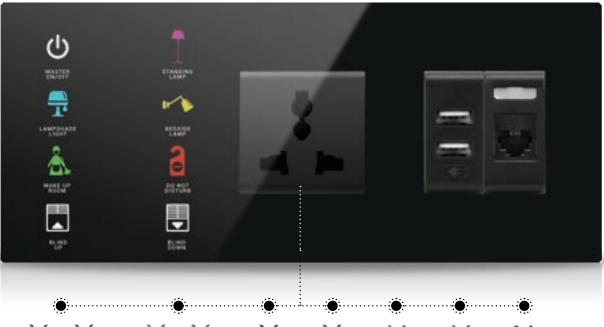

## Bedside Panel

Mona Serie offers %100 customizable, unique panels. You can create your own bedside panel

through the configurator.

Touch operated

Glass surface

Switch and Socket together

Frameless, minimalist design

**RGB LED option** 

Up to more than 5 combined monoblock modules

Short Press

Icon options

Away, comfort, night and protection modes

Independent programmable buttons

Various color option

Hundreds of different combinations.

**Double Press** 

**Tripple Press** 

Long Press

• • •

All the socket options you need in one.

ON/OFF

ON

OFF

CEILING LIGHT CEILING LIGHT CEILING LIGHT DIM UP

DIM DOWN

LAMPSHADE LIGHT

BEDSIDE LAMP

STANDING LAMP

COVE LIGHT

BATHROOM LIGHT

LIGHT

LIGHT

DOWN

SCENE

UP

ACTIVE

MIRROR LIGHT

LAUNDRY

RELAX

SCENE

BLIND

MAKE UP

SLEEP

SCENE

SCENE

RECEPTION

MODE

LIGHT

LIGHT

SCENE

BASIN

SPOT

ROOM

COMFORT

... others on request