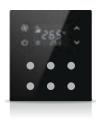

### Switches •···

You can reach all scenario types. from a single point with user-friendly usage. Various switch alternatives from 1 button to 12 buttons.

## Bedside Panel

Mona Serie offers %100 customizable, unique panels. You can create your own bedside panel

through the configurator.

Touch operated

Glass surface

Switch and Socket together

Frameless, minimalist design

**RGB LED option** 

Up to more than 5 combined monoblock modules

Short Press

Icon options

Away, comfort, night and protection modes

Independent programmable buttons

Various color option

Hundreds of different combinations.

**Double Press** 

**Tripple Press** 

Long Press

• • •

All the socket options you need in one.