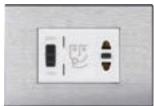

# Socket

#### **Moduler Standart**

1M Data and Blanking Module - Natural

4M Frame - Anthracite

**4M** Universal Socket + SAT/TV - Gold

6M Socket + Socket + SAT + Blind Cover - Anthracite

**Double** Frame Pearl White

#### **British Standart**

**1 Gang** Socket - Bronze

2 Gang Socket+USB - Gold

#### European Standart

Quadruple Frame Pearl White

2M Mustang Gray

Quintet Socket+DATA+Socket+Sat - Black Glass