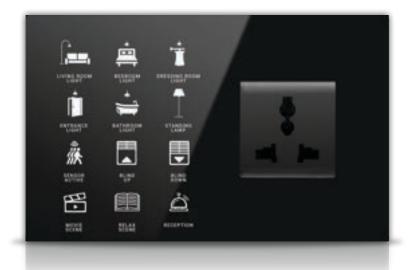

ON/OFF

ON

OFF

CEILING LIGHT CEILING LIGHT CEILING LIGHT DIM UP

DIM DOWN

LAMPSHADE LIGHT

BEDSIDE LAMP

STANDING LAMP

COVE LIGHT

BATHROOM LIGHT

LIGHT

LIGHT

DOWN

SCENE

UP

ACTIVE

MIRROR LIGHT

LAUNDRY

RELAX

SCENE

BLIND

MAKE UP

SLEEP

SCENE

SCENE

RECEPTION

MODE

LIGHT

LIGHT

SCENE

BASIN

SPOT

ROOM

COMFORT

... others on request