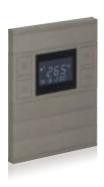

#### Thermostat & Switches

#### Thermostat & Switches

Thermostat and switch together

Various color option

**Touch operated** 

4mm tempered glass or aluminium surface

Frameless, minimalist design

Independent, programmable buttons

Temperature and humidity sensor options

**Short Press** 

**Double Press** 

Icon options

**Navigation LEDs** 

Feedback LEDs

Additional heating-cooling control

Away, comfort, night and protection modes

Fully automatic heating-cooling transition