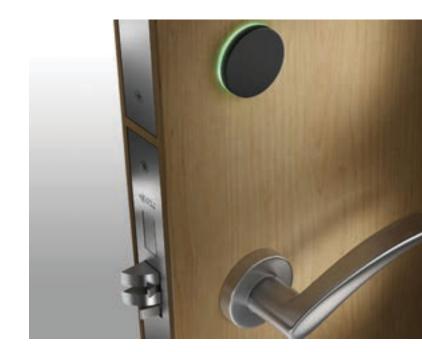

### Integration with Door Lock Systems

It provides the integration of all physical security needs into an energy efficient and easy to manage system.

All you need is EAE...

Mona consist of user friendly elegant glass design.

# EAE TECHNOLOGY DOOR LOOCK INTEGRATION SYSTEM

EAE door lock integration system is an online system that guarantees maximum security and the ability to remotely monitor the presence of staff and guests at any time.

EAE is the first and only KNX product manufacturer company has door lock integration with worldwide access control system brands like Assa Abloy and Dormakaba.

Every smart door locks has different set of features that makes them different from each other. EAE's Hotel-GRM System supports the varying and detailed requirements of Dormakaba and Vingcard brands resulting in powerful integrations. This is enabled through Assa Abloy's and Dormakaba's proprietary protocol, allowing the door lock to communicate efficiently into the network.