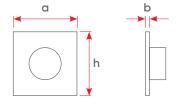

| D: ( )          |     | 1. |     |
|-----------------|-----|----|-----|
| Dimensions (mm) | a   | b  | n   |
| Single          | 90  | 12 | 100 |
| Binary          | 161 | 12 | 100 |
| Triple          | 232 | 12 | 100 |
| Quadruple       | 303 | 12 | 100 |
| Quintet         | 374 | 12 | 100 |