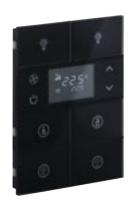

#### Thermostat & Switches

#### Thermostat & Switches

Thermostat and switch together

Various color option

**Touch operated** 

4mm tempered glass or aluminium surface

Frameless, minimalist design

Independent, programmable buttons

Temperature and humidity sensor options

**Short Press** 

**Double Press** 

Icon options

**Navigation LEDs** 

Feedback LEDs

Additional heating-cooling control

Away, comfort, night and protection modes

Fully automatic heating-cooling transition