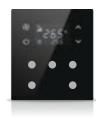

#### Thermostat & Switches

#### Thermostat & Switches

Thermostat and switch together

Various color option

**Touch operated** 

4mm tempered glass or aluminium surface

Frameless, minimalist design

Independent, programmable buttons

Temperature and humidity sensor options

**Short Press** 

**Double Press** 

Icon options

**Navigation LEDs** 

Feedback LEDs

Additional heating-cooling control

Away, comfort, night and protection modes

Fully automatic heating-cooling transition