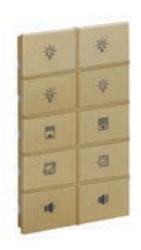

### Switches •···

You can reach all scenario types. from a single point with user-friendly usage. Various switch alternatives from 1 button to 12 buttons.

## Switches

Mona switches continue to add value to your space with frameless design. Mona offers a unique user experience and intuitive operation with its touch design and minimalist icons.

There are hundreds of combination options with thermostats, switches and sockets..

Combination with switches, card holders and sockets

**Short Press** 

**Double Press** 

**Tripple Press** 

Long Press

The Mona serie offers glass surface, minimalist design, wide collection up to 5 gang, wide range of colors.