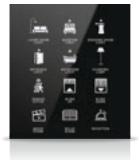

ON/OFF

ON

OFF

CEILING LIGHT CEILING LIGHT CEILING LIGHT DIM UP

DIM DOWN

LAMPSHADE LIGHT

BEDSIDE LAMP

STANDING LAMP

COVE LIGHT

BATHROOM LIGHT

LIGHT

LIGHT

DOWN

SCENE

UP

ACTIVE

MIRROR LIGHT

LAUNDRY

RELAX

SCENE

BLIND

MAKE UP

SLEEP

SCENE

SCENE

RECEPTION

MODE

LIGHT

LIGHT

SCENE

BASIN

SPOT

ROOM

COMFORT

... others on request