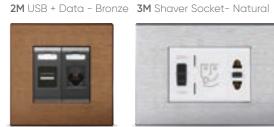

# Socket

#### **Moduler Standart**

1M Data and Blanking Module - Natural

4M Frame - Anthracite

**4M** Universal Socket + SAT/TV - Gold

6M Socket + Socket + SAT + Blind Cover - Anthracite

**Double** Frame Pearl White

#### **British Standart**

**1 Gang** Socket - Bronze

2 Gang Socket+USB - Gold

#### European Standart

Quadruple Frame Pearl White

2M Mustang Gray

Quintet Socket+DATA+Socket+Sat - Black Glass