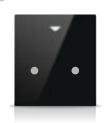

### Switches •···

You can reach all scenario types. from a single point with user-friendly usage. Various switch alternatives from 1 button to 12 buttons.

## Switches

Mona switches continue to add value to your space with frameless design. Mona offers a unique user experience and intuitive operation with its touch design and minimalist icons.

There are hundreds of combination options with thermostats, switches and sockets..

Touch operated

Glass surface

Switch and Card Holder together

Frameless, minimalist design

**RGB LED option** 

Icon options

Independent programmable buttons

Various color option

Combination with switches, card holders and sockets

**Short Press** 

**Double Press** 

**Tripple Press** 

Long Press

The Mona serie offers glass surface, minimalist design, wide collection up to 5 gang, wide range of colors.