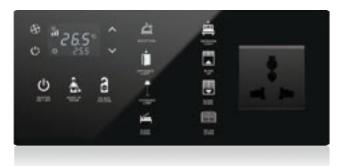

## Bedside Panel

Mona Serie offers %100 customizable, unique panels. You can create your own bedside panel

through the configurator.

Touch operated

Glass surface

Switch and Socket together

Frameless, minimalist design

**RGB LED option** 

Up to more than 5 combined monoblock modules

Short Press

Icon options

Away, comfort, night and protection modes

Independent programmable buttons

Various color option

Hundreds of different combinations.

**Double Press** 

**Tripple Press** 

Long Press

• • •

All the socket options you need in one.