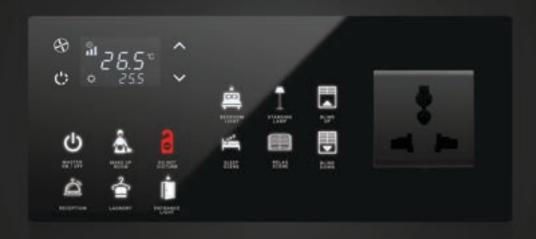

ON/OFF

ON

OFF

CEILING LIGHT CEILING LIGHT CEILING LIGHT DIM UP

DIM DOWN

LAMPSHADE LIGHT

BEDSIDE LAMP

STANDING LAMP

COVE LIGHT

BATHROOM LIGHT

LIGHT

LIGHT

DOWN

SCENE

UP

ACTIVE

MIRROR LIGHT

LAUNDRY

RELAX

SCENE

BLIND

MAKE UP

SLEEP

SCENE

SCENE

RECEPTION

MODE

LIGHT

LIGHT

SCENE

BASIN

SPOT

ROOM

COMFORT

... others on request