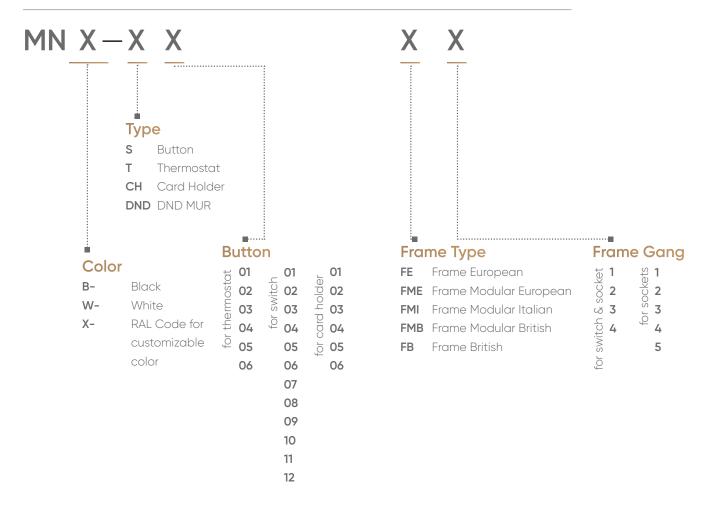

# Product Code Legend

Note: Please contact our technical unit for details. (eaetechnology.salessupport@eaegroup.com) The sockets should be at the beginning or end of the monoblock frame, if you are combining switches or thermostat with sockets. Module or core quantity must be specified at the end of the code.

### **Example Order Code**

| FRAME EUROPEAN         | MN W-S05T02FE1  |
|------------------------|-----------------|
| FRAME MODULAR EUROPEAN | MN B-S03FME2X2M |
| FRAME MODULAR ITALIAN  | MN W-T02S03FMI2 |
| FRAME MODULAR BRITISH  | MN B-S03FMB2    |
| FRAME BRITISH          | MN W-CH03FB1    |