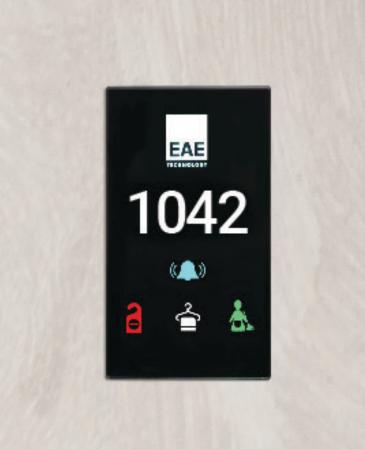

### DND MUR

MONA DND MUR information display, where you can easily see whether your guests are in the room, consists of a 100% glass touch screen and includes room number, hotel logo, Laundry, DND, MUR and doorbell buttons.

### DND MUR

The Mona series DND MUR display, where you can easily see whether your guests are in the room, consists of a glass touch screen and includes room number, hotel logo, Laundry, DND, MUR indicators and doorbell button.