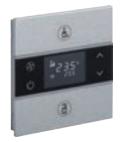

## Thermostats

Mona thermostats continue to add value to your space with frameless design. Mona offers a unique user experience and intuitive operation with its touch operated design and minimalist icons.

Thermostats can be combined with switches and sockets as monoblock panels.

Touch operated

Glass surface

Switch and Card Holder together

Frameless, minimalist design

**RGB LED option** 

Icon options

Away, comfort, night and protection modes

Independent programmable buttons

Various color option

Combination with switches, card holders and sockets

**Short Press** 

**Double Press** 

**Tripple Press** 

Long Press