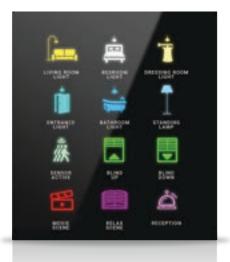

ON/OFF

ON

OFF

CEILING LIGHT CEILING LIGHT CEILING LIGHT DIM UP

DIM DOWN

LAMPSHADE LIGHT

BEDSIDE LAMP

STANDING LAMP

COVE LIGHT

BATHROOM LIGHT

LIGHT

LIGHT

DOWN

SCENE

UP

ACTIVE

MIRROR LIGHT

LAUNDRY

RELAX

SCENE

BLIND

MAKE UP

SLEEP

SCENE

SCENE

RECEPTION

MODE

LIGHT

LIGHT

SCENE

BASIN

SPOT

ROOM

COMFORT

... others on request