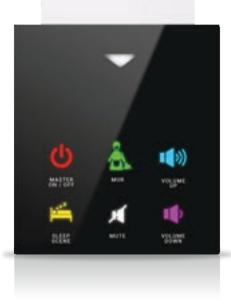

### Switches •···

You can reach all scenario types. from a single point with user-friendly usage. Various switch alternatives from 1 button to 12 buttons.

### DND MUR

MONA DND MUR information display, where you can easily see whether your guests are in the room, consists of a 100% glass touch screen and includes room number, hotel logo, Laundry, DND, MUR and doorbell buttons.

### DND MUR

The Mona series DND MUR display, where you can easily see whether your guests are in the room, consists of a glass touch screen and includes room number, hotel logo, Laundry, DND, MUR indicators and doorbell button.