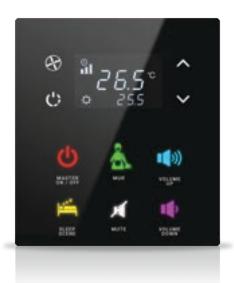

### Switches •···

You can reach all scenario types. from a single point with user-friendly usage. Various switch alternatives from 1 button to 12 buttons.

Touch operated

Glass surface

Frameless, minimalist design

**RGB LED option** 

Double press

Tripple press

Long press

Short press