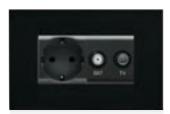

# Socket

#### **Moduler Standart**

1M Data and Blanking Module - Natural

4M Frame - Anthracite

**4M** Universal Socket + SAT/TV - Gold

6M Socket + Socket + SAT + Blind Cover - Anthracite

**Double** Frame Pearl White

#### **British Standart**

**1 Gang** Socket - Bronze

2 Gang Socket+USB - Gold

#### European Standart

Quadruple Frame Pearl White

2M Mustang Gray

Quintet Socket+DATA+Socket+Sat - Black Glass