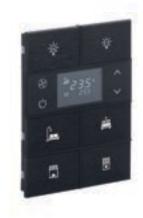

#### Thermostat & Switches

#### Thermostat & Switches

Thermostat and switch together

Various color option

**Touch operated** 

4mm tempered glass or aluminium surface

Frameless, minimalist design

Independent, programmable buttons

Temperature and humidity sensor options

**Short Press** 

**Double Press** 

Icon options

**Navigation LEDs** 

Feedback LEDs

Additional heating-cooling control

Away, comfort, night and protection modes

Fully automatic heating-cooling transition