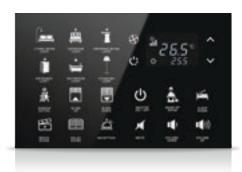

EAE Hotel Solution offers a complete view in a hotel for guests and staff with its technological, aesthetic

- OND MUR
- Card Holder
- Switch
- Thermostat
- Bedside Panels
- Welcome Panels

### Comfort

Your guests will get used to comfort with scenarios that make life easier (such as sleep, movie, comfort mode).

- Lighting control
- Scene control
- Heating / cooling unit control

- Shutter / blind control
- Speaker control
- Easy communication with reception