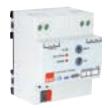

# MG103 KNX Modbus Gateway

### **General Specifications**

- EAE KMG103 can be used to control and monitor KNX installations via SCADA visualization software.
- IP address of device can be given by DHCP server or by manual configuration.
- EAE KMG103 includes patent-pending logic controller that enables room energy saver system without using card holder.
- Device has 3 physical inputs for door, window and presence sensing.
- EAE KMG103 has built-in 320mA or 640 mA KNX bus power supply for KNX devices. (110V, 220V AC are available)
- KNX Power supply output is short-circuit and overload protected.
- · Power, overload and reset statuses are indicated with three different LED indicators.
- Power supply can be restarted by pressing reset button on the device.

### **Technical Information**

| Type of Protection  | IP 20                                             | EN 60529                                                                    |
|---------------------|---------------------------------------------------|-----------------------------------------------------------------------------|
| Safety Class        | I                                                 | EN 61140                                                                    |
| Insulation Category | Over voltage category Pollution degree            | III EN 60664 - 1<br>2 EN 60664 - 1                                          |
| Power Supply        | Input Voltage<br>Power consumption                | 150-275V AC, 50-60Hz<br>7W                                                  |
| Output              | KNX Bus                                           | 30 VDC +1 / -2V, SELV (Integrated choke) 320mA - 640mA                      |
| Connection          | IP Line<br>KNX Line                               | RJ45 socket for 10/100BaseT, IEEE 802.3 networks<br>Bus Connection Terminal |
| Display Elements    | ETH Link<br>ETH Act                               | Status<br>Fault                                                             |
| Operating Elements  | Function button                                   |                                                                             |
| Installation        | 35mm DIN rail mount                               | EN 60715 TH 35-75                                                           |
| Temperature Range   | Operation<br>Storage                              | - 5°C +45°C non-condensing<br>-20°C + 60°C                                  |
| Dimensions          | H x W x D<br>Width W (mm)<br>Width W (units)      | 66 mm x W x 90 mm<br>108 mm<br>6x18 mm modules                              |
| Weight              | 66g                                               |                                                                             |
| Box                 | Poliycarbonate                                    |                                                                             |
| CE                  | In accordance with EMC and low voltage guidelines |                                                                             |