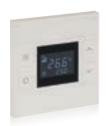

## Thermostats

Mona thermostats continue to add value to your space with frameless design. Mona offers a unique user experience and intuitive operation with its touch operated design and minimalist icons.

Thermostats can be combined with switches and sockets as monoblock panels.

Touch operated

Glass surface

Switch and Card Holder together

Frameless, minimalist design

**RGB LED option** 

Icon options

Away, comfort, night and protection modes