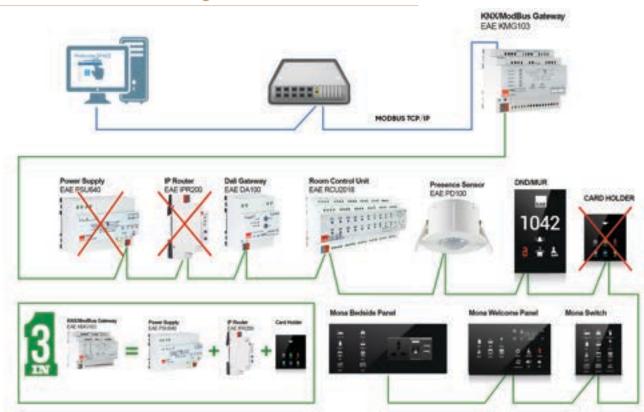

### GRMS Solution without using Card Holder

### GRMS Solution with using Card Holder

### KMG103 KNX Modbus Gateway Up to 8 scene

### KNX/Modbus Gateway Logic Function and Scenes