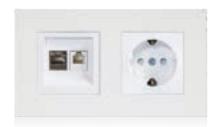

### Telephone Socket

Double RJ11

Telephone Socket

RJ45

Data

Socket

SAT

British Standard Power Socket

#### **Moduler Standart**

1M Data and Blanking Module - Natural

4M Frame - Anthracite

**4M** Universal Socket + SAT/TV - Gold

6M Socket + Socket + SAT + Blind Cover - Anthracite

**Double** Frame Pearl White