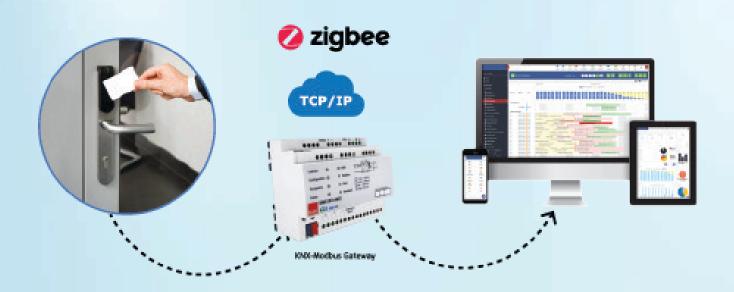

# MG103 KNX Modbus Gateway

### **General Specifications**

- EAE KMG103 can be used to control and monitor KNX installations via SCADA visualization software.
- IP address of device can be given by DHCP server or by manual configuration.
- EAE KMG103 includes patent-pending logic controller that enables room energy saver system without using card holder.
- Device has 3 physical inputs for door, window and presence sensing.
- EAE KMG103 has built-in 320mA or 640 mA KNX bus power supply for KNX devices. (110V, 220V AC are available)
- KNX Power supply output is short-circuit and overload protected.
- · Power, overload and reset statuses are indicated with three different LED indicators.
- Power supply can be restarted by pressing reset button on the device.

## KMG103 KNX Modbus Gateway