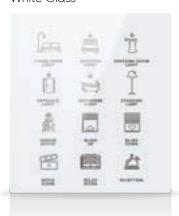

ON/OFF

ON

OFF

CEILING LIGHT CEILING LIGHT CEILING LIGHT DIM UP

DIM DOWN

LAMPSHADE LIGHT

BEDSIDE LAMP

STANDING LAMP

COVE LIGHT

BATHROOM LIGHT

LIGHT

LIGHT

DOWN

SCENE

UP

ACTIVE

MIRROR LIGHT

LAUNDRY

RELAX

SCENE

BLIND

MAKE UP

SLEEP

SCENE

SCENE

RECEPTION

MODE

LIGHT

LIGHT

SCENE

BASIN

SPOT

ROOM

COMFORT

... others on request

### Black Glass

White Glass

Hundreds of RAL surface colors...