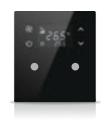

## Thermostats

Mona thermostats continue to add value to your space with frameless design. Mona offers a unique user experience and intuitive operation with its touch operated design and minimalist icons.

### KNX Thermostat Side (up to 6 buttons)

- Temperature adjustment on display
- Integrated temperature sensor (°C/°F)
- Fan speed adjustment (1, 2, 3, Auto)
- Different operation modes (Comfort, Night, Away, Protection)
- Fully automatic function mode (Heat Cool transition)
- Control flexibility for all HVAC units including VRF-VRV and AC
- PI proportional, PI PWM, Hysteresis, Fan coil, Split unit controls