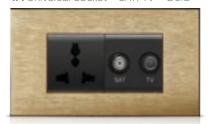

#### **Moduler Standart**

1M Data and Blanking Module - Natural

4M Frame - Anthracite

**4M** Universal Socket + SAT/TV - Gold

6M Socket + Socket + SAT + Blind Cover - Anthracite

**Double** Frame Pearl White

### MODULAR ITALIAN SOCKETS

2P+E - 13 A/250V ac - 15 A/127V ac

German Standard Power Socket

2P+E-16A-250V ac

SAT TV

0 db

SAT

TV Buttons