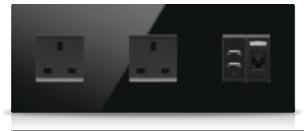

BS standard, European standard and Modular standard sockets are compatible with Mona series.

### MODULAR EUROPEAN SOCKETS

### **EUROPEAN SOCKETS**

### MODULAR BRITISH SOCKETS

### **BRITISH SOCKETS**

### MODULAR ITALIAN SOCKETS

2P+E - 13 A/250V ac - 15 A/127V ac

German Standard Power Socket

2P+E-16A-250V ac

SAT TV

0 db

SAT

TV Buttons