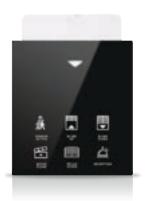

## Welcome Panel

When entering or leaving your room, desired scenarios can be realized with a single touch, and you can experience safety and comfort together thanks to the RF-ID card holder you use at the entrances.

You can combine switches and thermostats with your energy saver. Guests will control many things through one single monoblock panel.

Touch operated

Glass surface

Switch and Card Holder together

Frameless, minimalist design