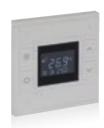

## Switches

Mona switches continue to add value to your space with frameless design. Mona offers a unique user experience and intuitive operation with its touch design and minimalist icons.

There are hundreds of combination options with thermostats, switches and sockets..

Touch operated

Glass surface

Switch and Card Holder together

Frameless, minimalist design

**RGB LED option** 

Icon options

Independent programmable buttons

Various color option

Combination with switches, card holders and sockets

**Short Press** 

**Double Press** 

**Tripple Press** 

Long Press

The Mona serie offers glass surface, minimalist design, wide collection up to 5 gang, wide range of colors.