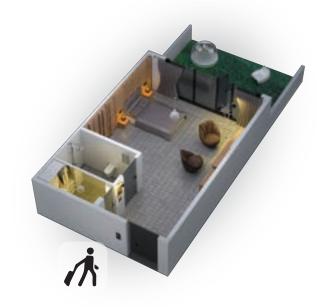

EAE Hotel Solution offers a complete view in a hotel for guests and staff with its technological, aesthetic

- OND MUR
- Card Holder
- Switch
- Thermostat
- Bedside Panels
- Welcome Panels