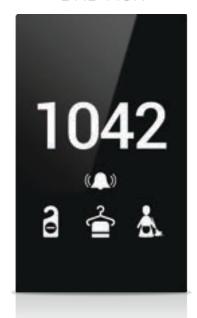

### DND MUR

MONA DND MUR information display, where you can easily see whether your guests are in the room, consists of a 100% glass touch screen and includes room number, hotel logo, Laundry, DND, MUR and doorbell buttons.

### DND MUR

The Mona series DND MUR display, where you can easily see whether your guests are in the room, consists of a glass touch screen and includes room number, hotel logo, Laundry, DND, MUR indicators and doorbell button.