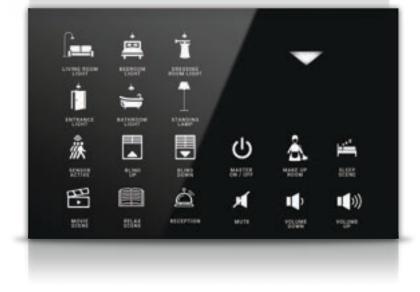

ON/OFF

ON

OFF

CEILING LIGHT CEILING LIGHT CEILING LIGHT DIM UP

DIM DOWN

LAMPSHADE LIGHT

BEDSIDE LAMP

STANDING LAMP

COVE LIGHT

BATHROOM LIGHT

LIGHT

LIGHT

DOWN

SCENE

UP

ACTIVE

MIRROR LIGHT

LAUNDRY

RELAX

SCENE

BLIND

MAKE UP

SLEEP

SCENE

SCENE

RECEPTION

MODE

LIGHT

LIGHT

SCENE

BASIN

SPOT

ROOM

COMFORT

... others on request