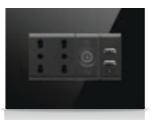

## Bedside Panel

Mona Serie offers %100 customizable, unique panels. You can create your own bedside panel

through the configurator.

Touch operated

Glass surface

Switch and Socket together

Frameless, minimalist design

**RGB LED option** 

Up to more than 5 combined monoblock modules

Short Press

Icon options

Away, comfort, night and protection modes

Independent programmable buttons

Various color option

Hundreds of different combinations.

**Double Press** 

**Tripple Press** 

Long Press

• • •

All the socket options you need in one.