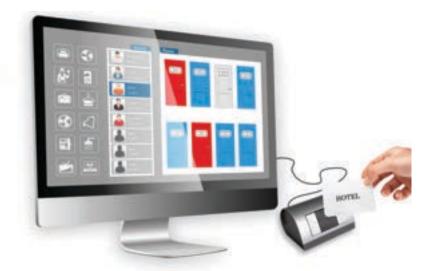

### Integrations

- BMS Integration
- PMS Integration
- Door Lock System Integration

### Integration into PMS Systems

The following platforms are easily integrated with EAE's GRMS systems.

- · Fidelio
- · Opera
- · OnQ
- Micros
- · Many others...

### Check in / Out Scene

After guests' check-in / out actions, desired scenarios can be activated with the integration of GRMS software and hotel PMS.