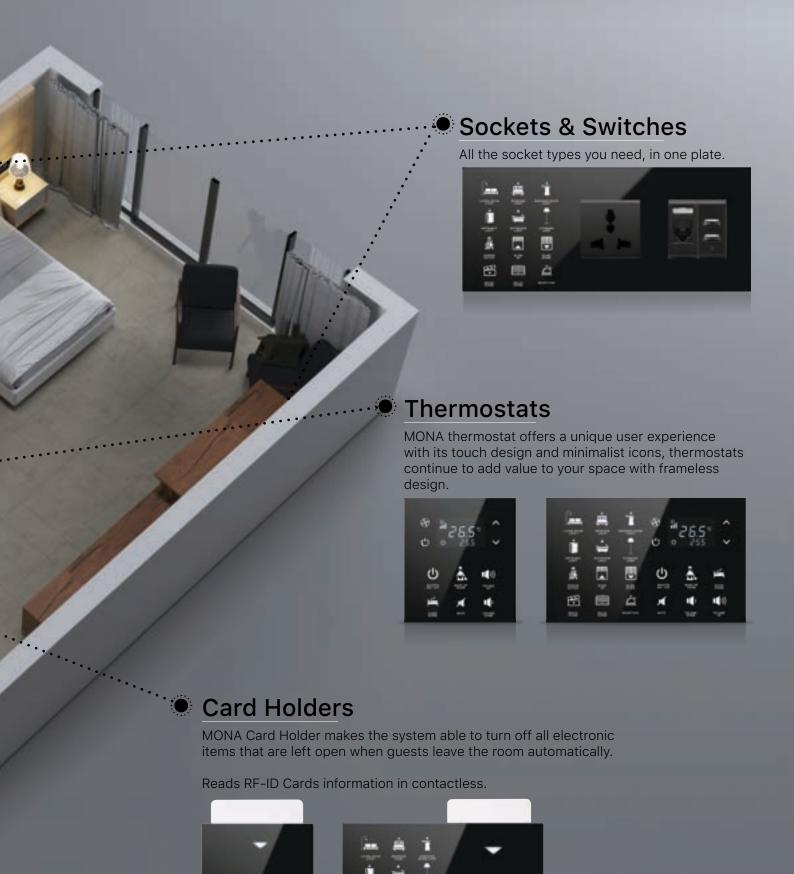

### Switches •···

You can reach all scenario types. from a single point with user-friendly usage. Various switch alternatives from 1 button to 12 buttons.

## Thermostats

Mona thermostats continue to add value to your space with frameless design. Mona offers a unique user experience and intuitive operation with its touch operated design and minimalist icons.

### KNX Card Holder Side (up to 6 buttons)

- · Compatible with Mifare 13.56 MHz card
- Contactless reading for RFID Card information.
- · Avoids mechanical wear and card deformation.
- Detection distance up to 50 mm