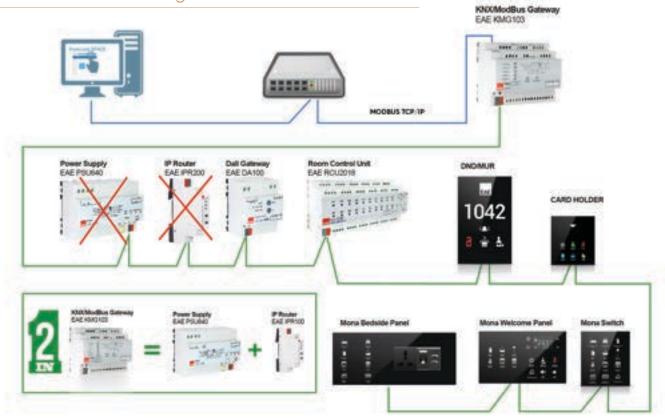

### GRMS Solution without using Card Holder

### GRMS Solution with using Card Holder

### KMG103 KNX Modbus Gateway Up to 8 scene

### KNX/Modbus Gateway Logic Function and Scenes