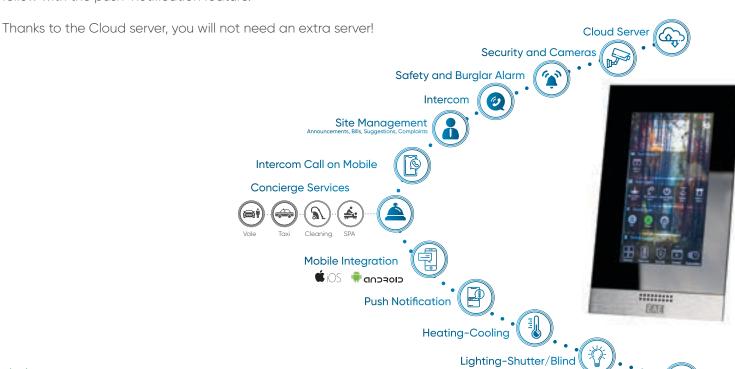

### **General Specifications**

- EAE KMG103 can be used to control and monitor KNX installations via SCADA visualization software.
- IP address of device can be given by DHCP server or by manual configuration.
- EAE KMG103 includes patent-pending logic controller that enables room energy saver system without using card holder.
- Device has 3 physical inputs for door, window and presence sensing.
- EAE KMG103 has built-in 320mA or 640 mA KNX bus power supply for KNX devices. (110V, 220V AC are available)
- KNX Power supply output is short-circuit and overload protected.
- · Power, overload and reset statuses are indicated with three different LED indicators.
- Power supply can be restarted by pressing reset button on the device.

### GRMS Solution without using Card Holder

### GRMS Solution with using Card Holder

### KMG103 KNX Modbus Gateway Up to 8 scene

### KNX/Modbus Gateway Logic Function and Scenes