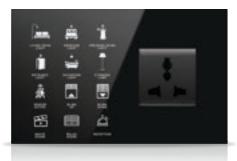

## Bedside Panel

Mona Serie offers %100 customizable, unique panels. You can create your own bedside panel

through the configurator.

Touch operated

Glass surface

Switch and Socket together

Frameless, minimalist design

**RGB LED option** 

Up to more than 5 combined monoblock modules

Short Press

Icon options

Away, comfort, night and protection modes

Independent programmable buttons

Various color option

Hundreds of different combinations.

**Double Press** 

**Tripple Press** 

Long Press

• • •

All the socket options you need in one.

BS standard, European standard and Modular standard sockets are compatible with Mona series.