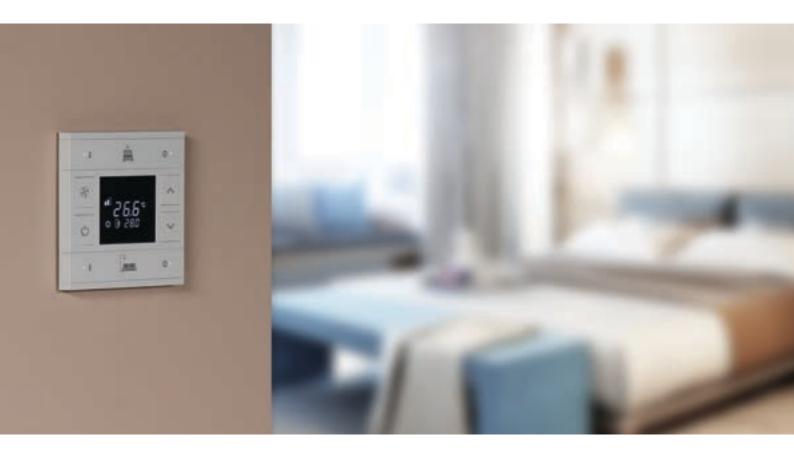

## Thermostats

Mona thermostats continue to add value to your space with frameless design. Mona offers a unique user experience and intuitive operation with its touch operated design and minimalist icons.

Thermostats can be combined with switches and sockets as monoblock panels.

Touch operated

Glass surface

Switch and Card Holder together

Frameless, minimalist design

**RGB LED option** 

Icon options

Away, comfort, night and protection modes

### KNX Thermostat Side (up to 6 buttons)

- Temperature adjustment on display
- Integrated temperature sensor (°C/°F)
- Fan speed adjustment (1, 2, 3, Auto)
- Different operation modes (Comfort, Night, Away, Protection)
- Fully automatic function mode (Heat Cool transition)
- Control flexibility for all HVAC units including VRF-VRV and AC
- PI proportional, PI PWM, Hysteresis, Fan coil, Split unit controls