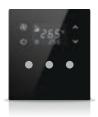

## Switches

Mona switches continue to add value to your space with frameless design. Mona offers a unique user experience and intuitive operation with its touch design and minimalist icons.

There are hundreds of combination options with thermostats, switches and sockets..

### KNX Switch Side (up to 12 buttons)

Independent configuration for each button

- Switching
- Dimming
- Blind Control
- Value Transmitting
- · Scene Control