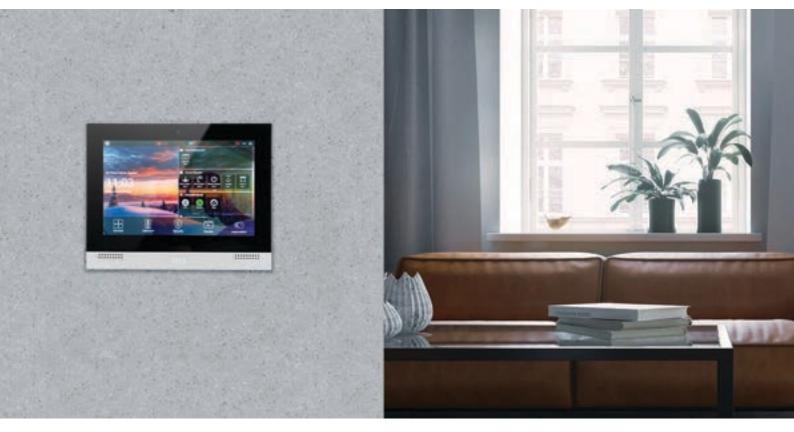

#### With Miola Panel, you can easily control your home!

You will be able to receive all the notifications you specify and want to receive from the mobile application, and you will be able to easily learn all the details you follow with the push-notification feature.

Scenarios, Schedules