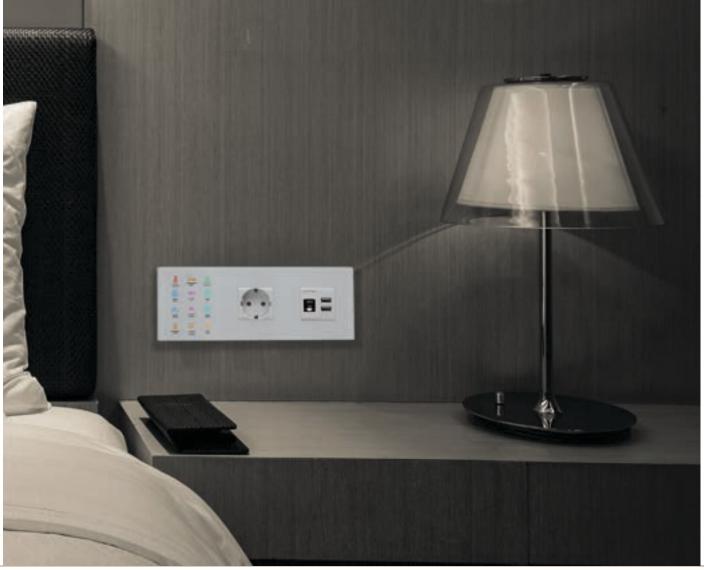

## Bedside Panel

Mona Serie offers %100 customizable, unique panels. You can create your own bedside panel

through the configurator.

Touch operated

Glass surface

Switch and Socket together

Frameless, minimalist design

**RGB LED option** 

Up to more than 5 combined monoblock modules

Short Press

Icon options

Away, comfort, night and protection modes

Independent programmable buttons

Various color option

Hundreds of different combinations.

**Double Press** 

**Tripple Press** 

Long Press

• • •

All the socket options you need in one.