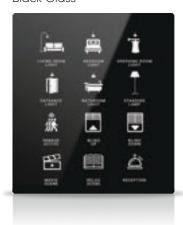

ON/OFF

ON

OFF

CEILING LIGHT CEILING LIGHT CEILING LIGHT DIM UP

DIM DOWN

LAMPSHADE LIGHT

BEDSIDE LAMP

STANDING LAMP

COVE LIGHT

BATHROOM LIGHT

LIGHT

LIGHT

DOWN

SCENE

UP

ACTIVE

MIRROR LIGHT

LAUNDRY

RELAX

SCENE

BLIND

MAKE UP

SLEEP

SCENE

SCENE

RECEPTION

MODE

LIGHT

LIGHT

SCENE

BASIN

SPOT

ROOM

COMFORT

... others on request

### Black Glass

White Glass

Hundreds of RAL surface colors...