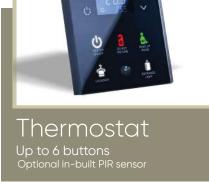

### Thermostat Up to 4 fold

Programmable buttons on Oria thermostats can control comfort and energy saving needs such as lighting, shutter/blind, scene call, speakers and panic button for you.

### Switch Up to 6 fol

With rich collection options expandable to 12 buttons in a single frame, enjoy one-point management of on-site lighting, heating-cooling, shutter-blind, speakers, scene call and panic buttons controls.