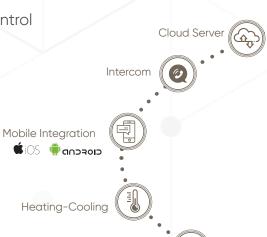

|
| Connections      | KNX                         | Bus connection terminal           |
|                  | Auxiliary supply            | KNX auxiliary connection terminal |
| Installation     | 80mm or 86mm wiring box     |                                   |
| Temperation      | Operation                   | -5 °C + 45 °C                     |
|                  | Storage                     | -25 °C + 55 °C                    |
| Proximity Sensor | Standard 15cm, Enhance 30cm |                                   |
| Dimension        | 86x101.3x10.5mm (32.2mm)    |                                   |
| Weight           | 0.2kg                       |                                   |

Product Color Black White



# MIOLA





With Miola Panel, you can easily control your home!







Lighting-Shutter/Blind









**Metal and Plastic Lath Options** 





Gray

Black

# ▶ Technical Specifications

| SCREEN SIZE             | 7" MIOLA KNX-TP               | 10.1" MIOLA KNX-TP               |
|-------------------------|-------------------------------|----------------------------------|
| CPU                     | PX30 Chipset                  | PX30 Chipset                     |
| Memory                  | 1GB                           | 1GB                              |
| Hard Disk               | 8GB EMMC                      | 8GB EMMC                         |
| Operating System        | Android 8.0                   | Android 8.0                      |
| Power                   | 12-30 VDC                     | 12-30 VDC                        |
| Resolution