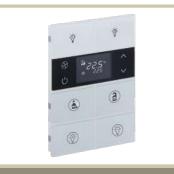

# MIOLA

With Miola Panel, you can easily control your home!

Lighting-Shutter/Blind

**Metal and Plastic Lath Options** 

Gray

Black

# ▶ Technical Specifications

| SCREEN SIZE             | 7" MIOLA KNX-TP               | 10.1" MIOLA KNX-TP               |
|-------------------------|-------------------------------|----------------------------------|
| CPU                     | PX30 Chipset                  | PX30 Chipset                     |
| Memory                  | 1GB                           | 1GB                              |
| Hard Disk               | 8GB EMMC                      | 8GB EMMC                         |
| Operating System        | Android 8.0                   | Android 8.0                      |
| Power                   | 12-30 VDC                     | 12-30 VDC                        |
| Resolution              | 600x1024px                    | 1280x800px                       |
| Touch Panel             | Project Capacitive Touch      | Project Capacitive Touch         |
| Microphone              | 1 with Echo Cancellation      | 1 with Echo Cancellation         |
| Speaker                 | 1x8 Ohm - 2 Watts             | 1x8 Ohm - 2 Watts                |
| Input                   | 5 Digital Inputs              | 5 Digital Inputs                 |
| KNX Bus Connection      | KNX - TP                      | KNX - TP                         |
| LAN                     | 2                             | 2                                |
| Dual Network Connectivy | Yes                           | Yes                              |
| Drivers                 | EAEOS Operating System Driver | s EAEOS Operating System Drivers |
| Max Accessory Limit     | 254                           | 254                              |
| Max Room Limit          | 254                           | 254                              |
| Intercom Standart       | SIP 2.0                       | SIP 2.0                          |
| Onwall Dimensions       | 140 x 235 x 4 mm              | 264 x 208 x 4 mm                 |