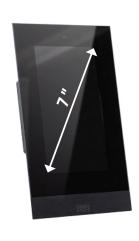

# MIOLA

With Miola Panel, you can easily control your home!

Lighting-Shutter/Blind

**Metal and Plastic Lath Options** 

Gray

Black

# ▶ Technical Specifications

| SCREEN SIZE             | 7" MIOLA KNX-TP               | 10.1" MIOLA KNX-TP               |
|-------------------------|-------------------------------|----------------------------------|
| CPU                     | PX30 Chipset                  | PX30 Chipset                     |
| Memory                  | 1GB                           | 1GB                              |
| Hard Disk               | 8GB EMMC                      | 8GB EMMC                         |
| Operating System        | Android 8.0                   | Android 8.0                      |
| Power                   | 12-30 VDC                     | 12-30 VDC                        |
| Resolution              | 600x1024px                    | 1280x800px                       |
| Touch Panel             | Project Capacitive Touch      | Project Capacitive Touch         |
| Microphone              | 1 with Echo Cancellation      | 1 with Echo Cancellation         |
| Speaker                 | 1x8 Ohm - 2 Watts             | 1x8 Ohm - 2 Watts                |
| Input                   | 5 Digital Inputs              | 5 Digital Inputs                 |
| KNX Bus Connection      | KNX - TP                      | KNX - TP                         |
| LAN                     | 2                             | 2                                |
| Dual Network Connectivy | Yes                           | Yes                              |
| Drivers                 | EAEOS Operating System Driver | s EAEOS Operating System Drivers |
| Max Accessory Limit     | 254                           | 254                              |
| Max Room Limit          | 254                           | 254                              |
| Intercom Standart       | SIP 2.0                       | SIP 2.0                          |
| Onwall Dimensions       | 140 x 235 x 4 mm              | 264 x 208 x 4 mm                 |