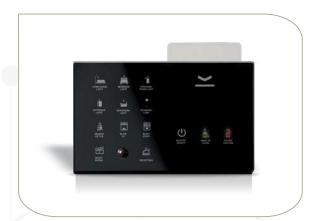

### (D) Welcome Panel

- · Combination with thermostat
- · Combination with switch

### **D** Bedside Panel

- · Hundreds of different combinations
- Up to 5 combined monoblock modules
- · Compatibility with EU, BS universal sockets