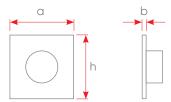

| (-Ö-) | Icon | Options |
|-------|------|---------|

| Double Pre | 15 |
|------------|----|
|------------|----|

| Dimensions (mm) | а   | b  | h   |
|-----------------|-----|----|-----|
| Single          | 90  | 12 | 100 |
| 2 Module        | 161 | 12 | 100 |
| 3 Module        | 232 | 12 | 100 |
| 4 Module        | 303 | 12 | 100 |
| 5 Module        | 374 | 12 | 100 |