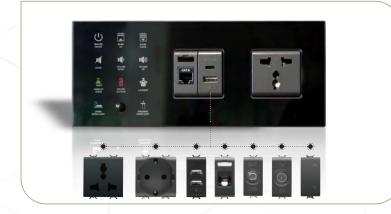

### Socket

BS standard, European standard and Modular standard sockets are compatible with Mona series.

### Modular European Sockets

### British Sockets

### Modular British Sockets

### European Sockets