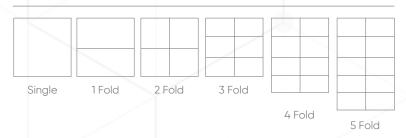

Rosa Metal Series Switch Color Options

- Independent, programmable buttons
- Short Press
- Double Press
- Tripple Press
- Long Press

Thermostat up to 4 Fold

Switch up to 5 Fold

Socket 3S, EU, universal socket compatibility

Double Press

Tripple Press

Long Press

Up to 4 fold

Switch
Up to 5 fold

Socket
BS, EU, universal socket compatibility