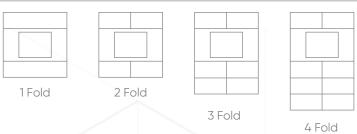

Rosa Metal Series Switch Color Options

- Independent, programmable buttons
- Short Press
- Double Press
- Tripple Press
- Long Press

Thermostat up to 4 Fold

Switch up to 5 Fold

Socket 3S, EU, universal socket compatibility

Thermostat up to 4 Fold

Socket BS, EU, universal socket compatibility.

Double Press

Tripple Press

Long Press

Up to 4 fold

Switch
Up to 5 fold

Socket
BS, EU, universal socket compatibility