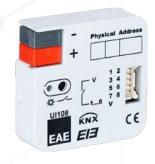

### Room Control Unit RCU

(RCU2018, RCU2000, RCU1616, RCU1600, RCU0808, RCU0800)

On/Off, HVAC, Shutter/Blind control. 20x16A relay output Switching resistive and inductive loads 18 independent input channels

7 functions for etach channel (staircase, external/internal logic, priority, treshold, sweeping functions and transection time)

20x16A Outputs + 18 Inputs

7 functions (staircase, external/internal logic, priority, treshold, sweeping funstions and transection time) can be defined for each channel separately.

Does not require external power supply.

500A Inrush Current Switching