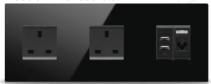

b  | h   |
|-----------------|-----|----|-----|
| Single          | 90  | 12 | 100 |
| 2 Module        | 161 | 12 | 100 |
| 3 Module        | 232 | 12 | 100 |
| 4 Module        | 303 | 12 | 100 |
| 5 Module        | 374 | 12 | 100 |



















### DND MUR

- · Laundary icon
- IP65 protection degree
- · Horizontal useage
- Small DND/MUR useage (90x100)





### (D) Welcome Panel

- · Combination with thermostat
- · Combination with switch



### **D** Bedside Panel

- · Hundreds of different combinations
- Up to 5 combined monoblock modules
- · Compatibility with EU, BS universal sockets



### Socket

BS standard, European standard and Modular standard sockets are compatible with Mona series.

### Modular European Sockets



### British Sockets







### Modular British Sockets



### European Sockets



# ROSA METAL







Inherent color tone variations are normal to be observed on bronze and gold due to anodizing surface treatment process.

Rosa thermostats are designed for the needs of modern buildings. Rosa's intuitive design allows all ages to control their living space easily. New generation frameless design fits arqhitects' expectation and getting their compliments.

- Touch Operated
- Glass Surface
- Switch, Thermostat and Socket Together
- Frameless, minimalist design
- Temperature and humidity sensor options
- | Icon Options

Rosa Metal Series Thermostat Color Options



Away, comfort, night and protection modes



Additional heating-cooling control



Various color option



Fully automatic heating-cooling transition



Optional in-built temperature sen