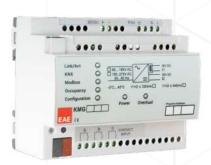

# KNX Modbus Gateway KMG103

Built in 320mA / 640mA power supply Device includes logic controller that enables room energy saver system without using card holder. Device has 3 dry contact inputs for; Doors, Windows and Presence Occupancy based energy saver without card holder