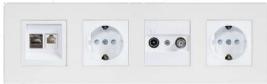

### Socket

Quadruple Frame - Pearl White

90

111,5

133

5 Fold Switch

6 Fold Switch

111,5

133

90

Quintet Frame - Mustang Gray

Tripple Frame - Anthracite

1M Frame - Pearl White

2M Frame - Pearl White

6M Frame - Antique

Capacitive Touch Screen