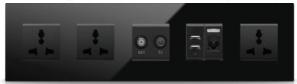

### Sockets

The Mona serie offers glass surface, minimalist design, wide collection up to 5 gang, wide range of colors. BS standard, European standard and Modular standard sockets are compatible with Mona series.

Single Socket - Black Glass

Quadruple Socket+Socket+TV/SAT - White Glass

### European Socket

2M USB + Data - Bronze

3M Shaver Socket-Natural

2M USB + Data - Bronze

Modular Socket

| Dimensions | а   | h  |
|------------|-----|----|
| М          | 85  | 85 |
| 2M         | 85  | 85 |
| 3M         | 124 | 85 |
| ∔M         | 144 | 85 |
| SM         | 190 | 85 |
|            |     |    |