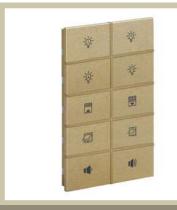

The Mona Series consists of a user-friendly, elegant frameless glass design and intuitive operation, with capacitive buttons trough minimalist icons. With its touch operated design and minimalist icons, it is suitable to be a part of your living space with its various color options.

### **D** Bedside Panel

- · Hundreds of different combinations
- Up to 5 combined monoblock modules
- · Compatibility with EU, BS universal sockets