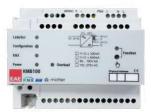

Additional 30V DC Output

DIP Router/IP Interface

IPR200 / IPI200

IPR200 can be used as a line or backbone coupler. However, it also provides an electrical isolation between connected lines.

IPI200 is a tunneling device. It creates a connection point for ETS to enable commissioning and monitoring via tunneling protocol.

### DIPR200S/IPI200S

IPR200S supports KNX Security. The option can be activated in the ETS. As a secure router, the device enables the coupling of unsecured communication on a KNX TP line with a secure IP backbone. KNX Security also prevents unauthorised access to the interface function (tunneling).

IPI200S serves as a universal interface for PC to the KNX bus. The KNX bus can be accessed from any point on the LAN. The KNX IP Interface Secure can be used as a programming interface for ETS®. For access via KNXnet/IP Tunneling max. 8 simultaneous connections are possible.

8 Simultaneous KNXnet / IP Connections