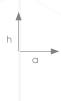

### **Switches**

| Dimensions (mm) | а  | b  | h   |
|-----------------|----|----|-----|
| Single Switch   | 85 | 11 | 85  |
| 1 Fold Switch   | 85 | 11 | 85  |
| 2 Fold Switch   | 85 | 11 | 85  |
| 3 Fold Switch   | 85 | 11 | 85  |
| 4 Fold Switch   | 85 | 11 | 114 |
| 5 Fold Switch   | 85 | 11 | 143 |