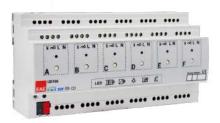

### Room Control Unit RCU

(RCU2018, RCU2000, RCU1616, RCU1600, RCU0808, RCU0800)

On/Off, HVAC, Shutter/Blind control. 20x16A relay output Switching resistive and inductive loads 18 independent input channels

7 functions for etach channel (staircase, external/internal logic, priority, treshold, sweeping functions and transection time)

20x16A Outputs + 18 Inputs

7 functions (staircase, external/internal logic, priority, treshold, sweeping funstions and transection time) can be defined for each channel separately.

Does not require external power supply.

500A Inrush Current Switching