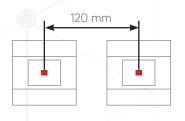

### Important note!

The optimum distance between the two thermostats should be at least 120 mm from center to center.