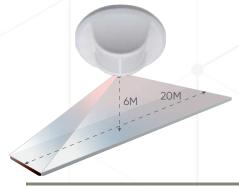

CD100 20x6m Coverage Area

High Bay Sensor

Constant light control Fully / Semi automatic lighting control Independent HVAC duct Lighting can be set to different brightness levels

Power Supply PSU320 / PSU640