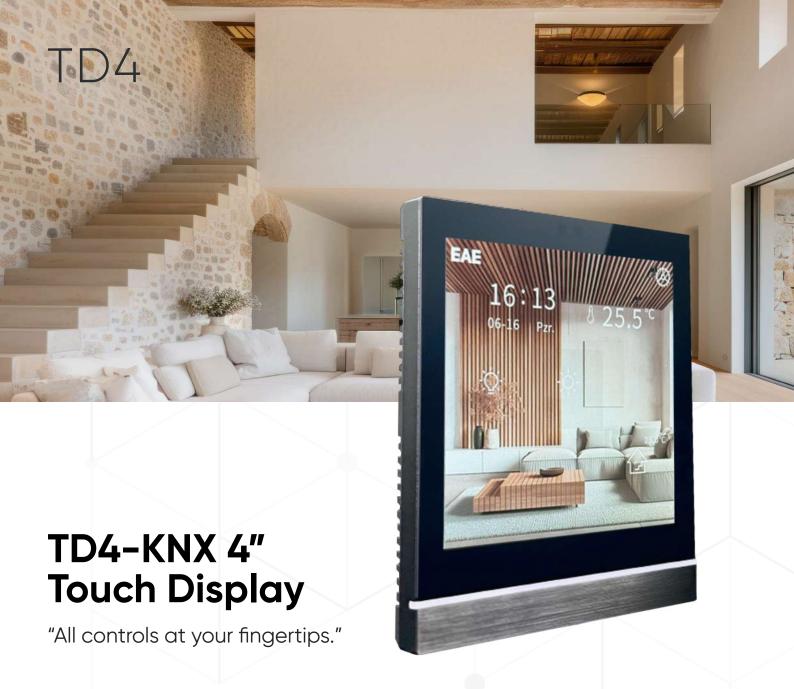

133

90

Quintet Frame - Mustang Gray

Tripple Frame - Anthracite

1M Frame - Pearl White

2M Frame - Pearl White

6M Frame - Antique

Capacitive Touch Screen

All In One Control

4 Zone Thermostat Control

Tunable White

Built-in Temperature Sensor

Proximity Sensor

**RGB** Control

Audio Control

Touch Vibration Feedback

Humidity and  ${\rm CO_2}$  Display

Air Quality Display

**Energy Metering Display** 

RGB Navigation LED Bar

Configuration by ETS