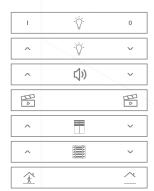

Light On / Off

Light Enhance / Dim

Volume Increase / Decrease

Shutter-Blind

Shutter-Blind Wing

Away - Stay