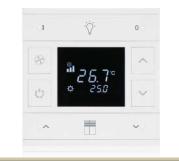

All In One Control

4 Zone Thermostat Control

Tunable White

Built-in Temperature Sensor

Proximity Sensor

**RGB** Control

Audio Control

Touch Vibration Feedback

Humidity and  ${\rm CO_2}$  Display

Air Quality Display

**Energy Metering Display** 

RGB Navigation LED Bar

Configuration by ETS

# ▶ Technical Specifications

| Bus supply       | Bus voltage                 | 21V-30V DC, via the KNX bus       |
|------------------|-----------------------------|-----------------------------------|
|                  | Bus current                 | <4.5mA/24V DC, <4mA/30V DC        |
|                  | Bus consumption             | <120mW                            |
| Auxiliary supply | Voltage                     | 24-30V DC                         |
|                  | Current                     | <86mA/24V DC, <71mA/30V DC        |
|                  | Consumption                 | <2.2W                             |
| Connections      | KNX                         | Bus connection terminal           |
|                  | Auxiliary supply            | KNX auxiliary connection terminal |
| Installation     | 80mm or 86mm wiring box     |                                   |
| Temperation      | Operation                   | -5 °C + 45 °C                     |
|                  | Storage                     | -25 °C + 55 °C                    |
| Proximity Sensor | Standard 15cm, Enhance 30cm |                                   |
| Dimension        | 86x101.3x10.5mm (32.2mm)    |                                   |
| Weight           | 0.2kg                       |                                   |