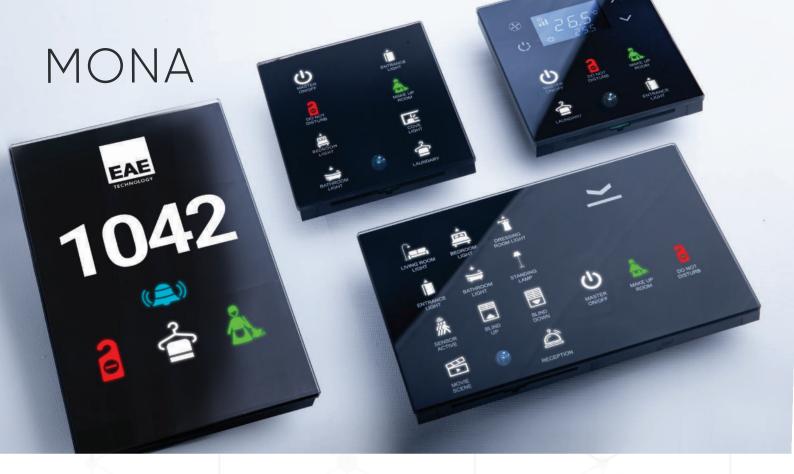

The Mona Series consists of a user-friendly, elegant frameless glass design and intuitive operation, with capacitive buttons trough minimalist icons. With its touch operated design and minimalist icons, it is suitable to be a part of your living space with its various color options.

### DND MUR

- · Laundary icon
- IP65 protection degree
- · Horizontal useage
- Small DND/MUR useage (90x100)

### (D) Welcome Panel

- · Combination with thermostat
- · Combination with switch

### **D** Bedside Panel

- · Hundreds of different combinations
- Up to 5 combined monoblock modules
- · Compatibility with EU, BS universal sockets