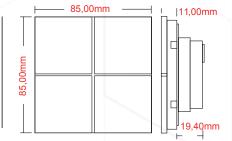

### Thermostat

| Dimensions (mm)   | а  | b  | h      |
|-------------------|----|----|--------|
| 1 Fold Thermostat | 85 | 11 | 85     |
| 2 Fold Thermostat | 85 | 11 | 85     |
| 3 Fold Thermostat | 85 | 11 | 114,60 |
| 4 Fold Thermostat | 85 | 11 | 143.60 |