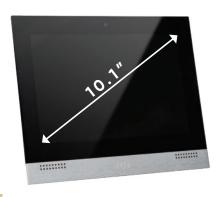

# MIOLA

With Miola Panel, you can easily control your home!

Lighting-Shutter/Blind

**Metal and Plastic Lath Options** 

Gray

Black

# ▶ Technical Specifications

| SCREEN SIZE             | 7" MIOLA KNX-TP               | 10.1" MIOLA KNX-TP               |
|-------------------------|-------------------------------|----------------------------------|
| CPU                     | PX30 Chipset                  | PX30 Chipset                     |
| Memory                  | 1GB                           | 1GB                              |
| Hard Disk               | 8GB EMMC                      | 8GB EMMC                         |
| Operating System        | Android 8.0                   | Android 8.0                      |
| Power                   | 12-30 VDC                     | 12-30 VDC                        |
| Resolution              | 600x1024px                    | 1280x800px                       |
| Touch Panel             | Project Capacitive Touch      | Project Capacitive Touch         |
| Microphone              | 1 with Echo Cancellation      | 1 with Echo Cancellation         |
| Speaker                 | 1x8 Ohm - 2 Watts             | 1x8 Ohm - 2 Watts                |
| Input                   | 5 Digital Inputs              | 5 Digital Inputs                 |
| KNX Bus Connection      | KNX - TP                      | KNX - TP                         |
| LAN                     | 2                             | 2                                |
| Dual Network Connectivy | Yes                           | Yes                              |
| Drivers                 | EAEOS Operating System Driver | s EAEOS Operating System Drivers |
| Max Accessory Limit     | 254                           | 254                              |
| Max Room Limit          | 254                           | 254                              |
| Intercom Standart       | SIP 2.0                       | SIP 2.0                          |
| Onwall Dimensions       | 140 x 235 x 4 mm              | 264 x 208 x 4 mm                 |