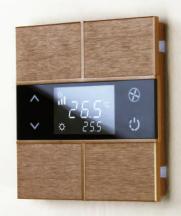

Expandable up to 4 folds, Oria thermostat provide a wide collection of possibilities for all spaces where both thermostats and programmable switches are needed at the same time.

Lifetime guarantee for surface quality

Switch and Thermostat Socket Together

Various color option

Icon Options

Away, comfort, night and protection modes

Additional heating-cooling control

Fully automatic heating-cooling transition

Feedback LEDs

Independent, programmable buttons

### Thermostat Up to 4 fold

Programmable buttons on Oria thermostats can control comfort and energy saving needs such as lighting, shutter/blind, scene call, speakers and panic button for you.

### Switch Up to 6 fol

With rich collection options expandable to 12 buttons in a single frame, enjoy one-point management of on-site lighting, heating-cooling, shutter-blind, speakers, scene call and panic buttons controls.

### Socket Up to 5 gang

EU, universal sacket compatiybilit