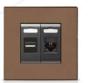

### Socket

BS standard, European standard and Modular standard sockets are compatible with Mona series.

### Modular European Sockets

### British Sockets

### Modular British Sockets

### European Sockets