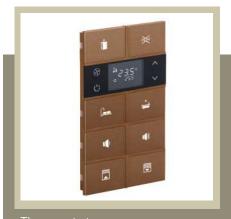

### Thermostat Up to 4 fold

Programmable buttons on Oria thermostats can control comfort and energy saving needs such as lighting, shutter/blind, scene call, speakers and panic button for you.

### Switch Up to 6 fol

With rich collection options expandable to 12 buttons in a single frame, enjoy one-point management of on-site lighting, heating-cooling, shutter-blind, speakers, scene call and panic buttons controls.

### Socket Up to 5 gang

EU, universal sacket compatiybilit