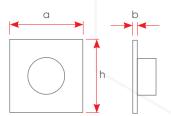

| (-Ö-) | Icon | Options |
|-------|------|---------|

| Double Pre | 15 |
|------------|----|
|------------|----|

| Dimensions (mm) | а   | b  | h   |
|-----------------|-----|----|-----|
| Single          | 90  | 12 | 100 |
| 2 Module        | 161 | 12 | 100 |
| 3 Module        | 232 | 12 | 100 |
| 4 Module        | 303 | 12 | 100 |
| 5 Module        | 374 | 12 | 100 |