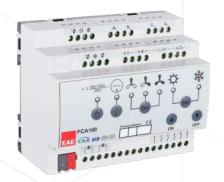

### Sensors & Panel Devices

Fancoil Actuator

0-10V valve control 1/2/3 step fan control 4 dry inputs 2 external NTCs