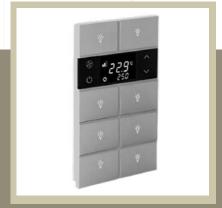

### Thermostat Up to 4 fold

Programmable buttons on Oria thermostats can control comfort and energy saving needs such as lighting, shutter/blind, scene call, speakers and panic button for you.

### Switch Up to 6 fol

With rich collection options expandable to 12 buttons in a single frame, enjoy one-point management of on-site lighting, heating-cooling, shutter-blind, speakers, scene call and panic buttons controls.

### Socket Up to 5 gang

EU, universal sacket compatiybilit