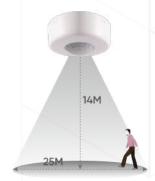

Master / Slave Fully / Semi-automatic operation modes Motion detection at 2.5 m mounting height, 9 m diameter

© Corridor Sensor

Different levels of brightness can be arranged for the states of; "Movement", "After Movement", and "No Movement". It can operate in parallel connection with other sensors either on standalone or master-slave basis depending on application requirements

CD100 20x6m Coverage Area

High Bay Sensor

Constant light control Fully / Semi automatic lighting control Independent HVAC duct Lighting can be set to different brightness levels

Power Supply PSU320 / PSU640