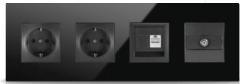

------|-----|----|-----|
| Single          | 90  | 12 | 100 |
| 2 Module        | 161 | 12 | 100 |
| 3 Module        | 232 | 12 | 100 |
| 4 Module        | 303 | 12 | 100 |
| 5 Module        | 374 | 12 | 100 |



















### DND MUR

- · Laundary icon
- IP65 protection degree
- · Horizontal useage
- Small DND/MUR useage (90x100)





### (D) Welcome Panel

- · Combination with thermostat
- · Combination with switch



### **D** Bedside Panel

- · Hundreds of different combinations
- Up to 5 combined monoblock modules
- · Compatibility with EU, BS universal sockets



### Socket

BS standard, European standard and Modular standard sockets are compatible with Mona series.

### Modular European Sockets



### British Sockets







### Modular British Sockets



### European Sockets



# ROSA METAL







Inherent color tone variations are normal to be observed on bronze and gold due to anodizing surface treatment process.

Rosa thermostats are designed for the needs of modern buildings. Rosa's intuitive design allows all ages to control their living space easily. New generation frameless design fits arqhitects' expectation and getting their compliments.

- Touch Operated
- Glass Surface
- Switch, Thermostat and Socket Together
- Frameless, minimalist design
- Temperature and humidity sensor options
- | Icon Options

Rosa Metal Series Thermostat Color Options



Away, comfort, night and protection modes



Additional heating-cooling control



Various color option



Fully automatic heating-cooling transition



Optional in-built temperature sensor for switches

Feedba