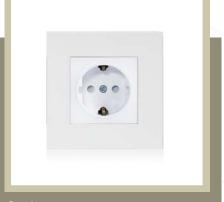

### Socket

BS standard, European standard and Modular standard sockets are compatible with Mona series.

### Sockets

The Mona serie offers glass surface, minimalist design, wide collection up to 5 gang, wide range of colors. BS standard, European standard and Modular standard sockets are compatible with Mona series.