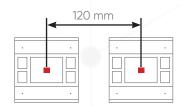

### Assembly Detail

### Important note!

The optimum distance between the two thermostats should be at least 120 mm from center to center.