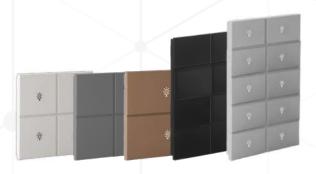

The Mona Series consists of a user-friendly, elegant frameless glass design and intuitive operation, with capacitive buttons trough minimalist icons. With its touch operated design and minimalist icons, it is suitable to be a part of your living space with its various color options.

| (-Ö-) | Icon | Options |
|-------|------|---------|

| Double Pre | 15 |
|------------|----|
|------------|----|

| Dimensions (mm) | а   | b  | h   |
|-----------------|-----|----|-----|
| Single          | 90  | 12 | 100 |
| 2 Module        | 161 | 12 | 100 |
| 3 Module        | 232 | 12 | 100 |
| 4 Module        | 303 | 12 | 100 |
| 5 Module        | 374 | 12 | 100 |