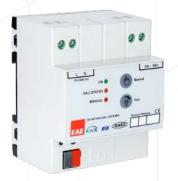

### Sensors & Panel Devices

Fancoil Actuator

0-10V valve control 1/2/3 step fan control 4 dry inputs 2 external NTCs