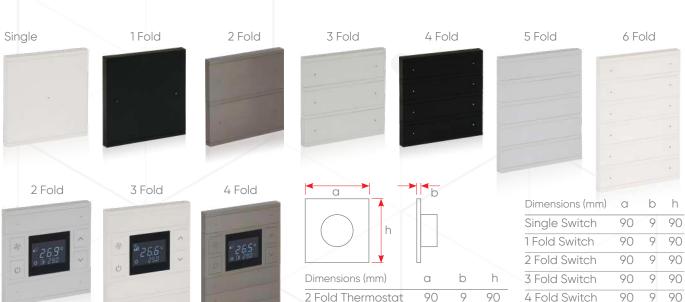

# Dimensions for ROSA

### Thermostat

| Dimensions (mm)   | а  | b  | h      |
|-------------------|----|----|--------|
| 1 Fold Thermostat | 85 | 11 | 85     |
| 2 Fold Thermostat | 85 | 11 | 85     |
| 3 Fold Thermostat | 85 | 11 | 114,60 |
| 4 Fold Thermostat | 85 | 11 | 143.60 |

### **Switches**

| Dimensions (mm) | а  | b  | h   |
|-----------------|----|----|-----|
| Single Switch   | 85 | 11 | 85  |
| 1 Fold Switch   | 85 | 11 | 85  |
| 2 Fold Switch   | 85 | 11 | 85  |
| 3 Fold Switch   | 85 | 11 | 85  |
| 4 Fold Switch   | 85 | 11 | 114 |
| 5 Fold Switch   | 85 | 11 | 143 |