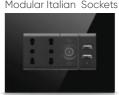

---|

| Dimensions (mm) | а   | b  | h   |
|-----------------|-----|----|-----|
| Single          | 90  | 12 | 100 |
| 2 Module        | 161 | 12 | 100 |
| 3 Module        | 232 | 12 | 100 |
| 4 Module        | 303 | 12 | 100 |
| 5 Module        | 374 | 12 | 100 |



















### DND MUR

- · Laundary icon
- IP65 protection degree
- · Horizontal useage
- Small DND/MUR useage (90x100)





### (D) Welcome Panel

- · Combination with thermostat
- · Combination with switch



### **D** Bedside Panel

- · Hundreds of different combinations
- Up to 5 combined monoblock modules
- · Compatibility with EU, BS universal sockets



### Socket

BS standard, European standard and Modular standard sockets are compatible with Mona series.

### Modular European Sockets



### British Sockets







### Modular British Sockets



### European Sockets



# ROSA METAL







Inherent color tone variations are normal to be observed on bronze and gold due to anodizing surface treatment process.

Rosa thermostats are designed for the needs of modern buildings. Rosa's intuitive design allows all ages to control their living space easily. New generation frameless design fits arqhitects' expectation and getting their compliments.

- Touch Operated
- Glass Surface
- Switch, Thermostat and Socket Together
- Frameless, minimalist design
- Temperature and humidity sensor options
- | Icon Options

Rosa Metal Series Thermostat Color Options



Away, comfort, night and protection modes



Additional heating-cooling control



Various color option



Fully automatic heating-cooling transition



Op