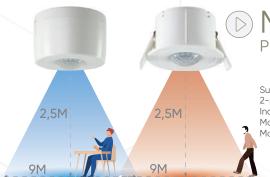

### Sensors & Panel Devices

Movement/Presence Sensor

PD100/MD100

Surface mounting and flush mounting option 2-point fixed-light control Independent HVAC duct Master / Slave Fully / Semi-automatic operation m

Master / Slave Fully / Semi-automatic operation modes Motion detection at 2.5 m mounting height, 9 m diameter

© Corridor Sensor

Different levels of brightness can be arranged for the states of; "Movement", "After Movement", and "No Movement". It can operate in parallel connection with other sensors either on standalone or master-slave basis depending on application requirements