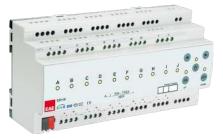

### Room Control Unit RCU

(RCU2018, RCU2000, RCU1616, RCU1600, RCU0808, RCU0800)

On/Off, HVAC, Shutter/Blind control. 20x16A relay output Switching resistive and inductive loads 18 independent input channels

7 functions for etach channel (staircase, external/internal logic, priority, treshold, sweeping functions and transection time)

20x16A Outputs + 18 Inputs

7 functions (staircase, external/internal logic, priority, treshold, sweeping funstions and transection time) can be defined for each channel separately.

Does not require external power supply.

500A Inrush Current Switching