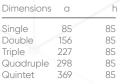

### **Switches**

| Dimensions (mm) | а  | b  | h   |
|-----------------|----|----|-----|
| Single Switch   | 85 | 11 | 85  |
| 1 Fold Switch   | 85 | 11 | 85  |
| 2 Fold Switch   | 85 | 11 | 85  |
| 3 Fold Switch   | 85 | 11 | 85  |
| 4 Fold Switch   | 85 | 11 | 114 |
| 5 Fold Switch   | 85 | 11 | 143 |