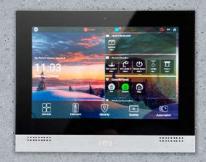

133

90

Quintet Frame - Mustang Gray

Tripple Frame - Anthracite

1M Frame - Pearl White

2M Frame - Pearl White

6M Frame - Antique

Capacitive Touch Screen

All In One Control

4 Zone Thermostat Control

Tunable White

Built-in Temperature Sensor

Proximity Sensor

**RGB** Control

Audio Control

Touch Vibration Feedback

Humidity and  ${\rm CO_2}$  Display

Air Quality Display

**Energy Metering Display** 

RGB Navigation LED Bar

Configuration by ETS

# ▶ Technical Specifications

| Bus supply       | Bus voltage                 | 21V-30V DC, via the KNX bus       |
|------------------|-----------------------------|-----------------------------------|
|                  | Bus current                 | <4.5mA/24V DC, <4mA/30V DC        |
|                  | Bus consumption             | <120mW                            |
| Auxiliary supply | Voltage                     | 24-30V DC                         |
|                  | Current                     | <86mA/24V DC, <71mA/30V DC        |
|                  | Consumption                 | <2.2W                             |
| Connections      | KNX                         | Bus connection terminal           |
|                  | Auxiliary supply            | KNX auxiliary connection terminal |
| Installation     | 80mm or 86mm wiring box     |                                   |
| Temperation      | Operation                   | -5 °C + 45 °C                     |
|                  | Storage                     | -25 °C + 55 °C                    |
| Proximity Sensor | Standard 15cm, Enhance 30cm |                                   |
| Dimension        | 86x101.3x10.5mm (32.2mm)    |                                   |
| Weight           | 0.2kg                       |                                   |