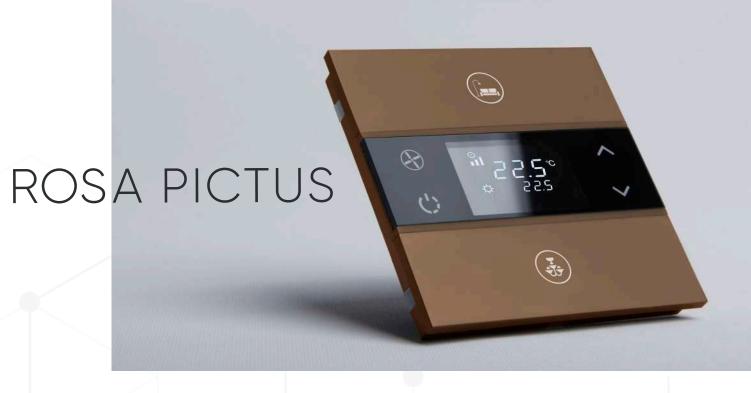

### **Switches**

Rosa Pictus metal keys perfectly match the expectations of interior designers with their 5 different color options and brushless metal surface. Optional temperature sensors on Rosa Switches can measure room temperature from different places.

### **Thermostat**

Rosa Pictus metal thermostats, which technically have the same features as other Rosa series; It can be adapted to different concept designs with its brushless, painted surface option. 5 different color options offer users and interior designers a wide range of complement ary products.