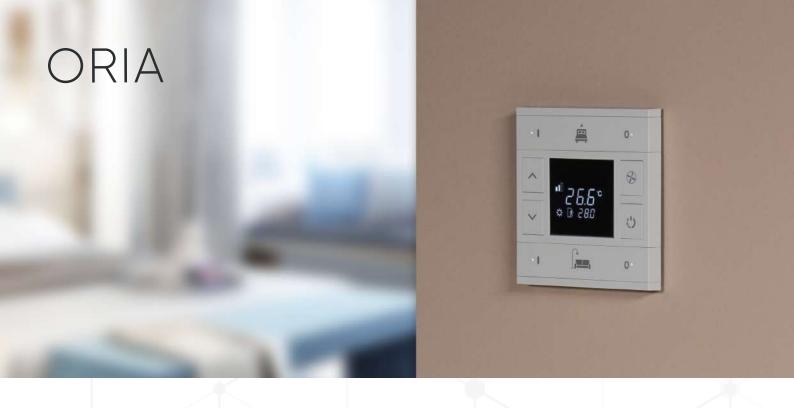

Expandable up to 4 folds, Oria thermostat provide a wide collection of possibilities for all spaces where both thermostats and programmable switches are needed at the same time.

Lifetime guarantee for surface quality

### Thermostat Up to 4 fold

Programmable buttons on Oria thermostats can control comfort and energy saving needs such as lighting, shutter/blind, scene call, speakers and panic button for you.

### Switch Up to 6 fol

With rich collection options expandable to 12 buttons in a single frame, enjoy one-point management of on-site lighting, heating-cooling, shutter-blind, speakers, scene call and panic buttons controls.

### Socket Up to 5 gang

EU, universal sacket compatiybilit