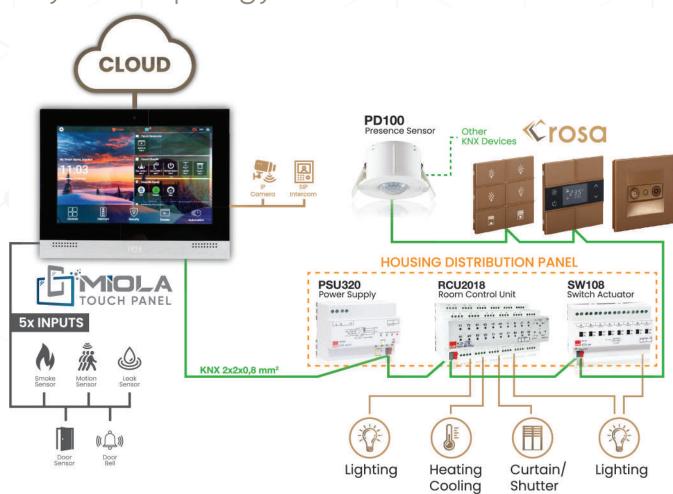

# MIOLA

With Miola Panel, you can easily control your home!

Lighting-Shutter/Blind

**Metal and Plastic Lath Options** 

Gray

Black

# ▶ Technical Specifications

| SCREEN SIZE             | 7" MIOLA KNX-TP               | 10.1" MIOLA KNX-TP               |
|-------------------------|-------------------------------|----------------------------------|
| CPU                     | PX30 Chipset                  | PX30 Chipset                     |
| Memory                  | 1GB                           | 1GB                              |
| Hard Disk               | 8GB EMMC                      | 8GB EMMC                         |
| Operating System        | Android 8.0                   | Android 8.0                      |
| Power                   | 12-30 VDC                     | 12-30 VDC                        |
| Resolution              | 600x1024px                    | 1280x800px                       |
| Touch Panel             | Project Capacitive Touch      | Project Capacitive Touch         |
| Microphone              | 1 with Echo Cancellation      | 1 with Echo Cancellation         |
| Speaker                 | 1x8 Ohm - 2 Watts             | 1x8 Ohm - 2 Watts                |
| Input                   | 5 Digital Inputs              | 5 Digital Inputs                 |
| KNX Bus Connection      | KNX - TP                      | KNX - TP                         |
| LAN                     | 2                             | 2                                |
| Dual Network Connectivy | Yes                           | Yes                              |
| Drivers                 | EAEOS Operating System Driver | s EAEOS Operating System Drivers |
| Max Accessory Limit     | 254                           | 254                              |
| Max Room Limit          | 254                           | 254                              |
| Intercom Standart       | SIP 2.0                       | SIP 2.0                          |
| Onwall Dimensions       | 140 x 235 x 4 mm              | 264 x 208 x 4 mm                 |

# System Topology

### Sensors & Panel Devices

Movement/Presence Sensor

PD100/MD100

Surface mounting and flush mounting option 2-point fixed-light control Independent HVAC duct Master / Slave Fully / Semi-automatic operation m

### Room Control Unit RCU

(RCU2018, RCU2000, RCU1616, RCU1600, RCU0808, RCU0800)

On/Off, HVAC, Shutter/Blind control. 20x16A relay output Switching resistive and inductive loads 18 independent input channels

### Sensors & Panel Devices

Fancoil Actuator

0-10V valve control 1/2/3 step fan control 4 dry inputs 2 external NTCs