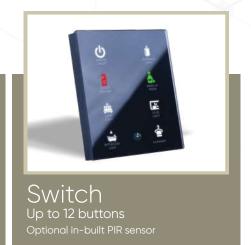

### Thermostat Up to 4 fold

Programmable buttons on Oria thermostats can control comfort and energy saving needs such as lighting, shutter/blind, scene call, speakers and panic button for you.

### Switch Up to 6 fol

With rich collection options expandable to 12 buttons in a single frame, enjoy one-point management of on-site lighting, heating-cooling, shutter-blind, speakers, scene call and panic buttons controls.