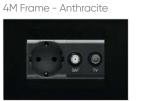

### European Socket

2M USB + Data - Bronze

3M Shaver Socket-Natural

2M USB + Data - Bronze

Modular Socket

| Dimensions | а   | h  |
|------------|-----|----|
| М          | 85  | 85 |
| 2M         | 85  | 85 |
| 3M         | 124 | 85 |
| ∔M         | 144 | 85 |
| SM         | 190 | 85 |
|            |     |    |

1 Gang Socket-Natural

2 Gang Socket - Anthracite

2 Gang Socket+USB - Gold

1 Gang Socket-Light Grey

**British Socket** 

| Dimensions | а   | h  |
|------------|-----|----|
| 1 Gang     | 92  | 85 |
| 2 Gang     | 152 | 85 |