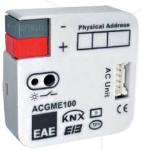

# Mitsubishi AC Gateway

Operating Hours & Alarm
Remote Lock Funciton
Bus Return AC behaviors determination
Scene Function
Energy Saver functions (Window/Door Sensor and
Auto-OFF Timer)

Personalised scene call

# Daikin AC Gateway

Master or Slave mode
AC unit can be controlled by Daikin thermostat
controller and KNX simultaneously
Advanced climate control possibility with external
reference temperature
Remote control lock function
Preservation of last state (behavior bus voltage
return)
Scene function
Logic function

Personalised scene call