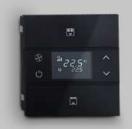

### Thermostat Up to 4 fold

Programmable buttons on Oria thermostats can control comfort and energy saving needs such as lighting, shutter/blind, scene call, speakers and panic button for you.

### Switch Up to 6 fol

With rich collection options expandable to 12 buttons in a single frame, enjoy one-point management of on-site lighting, heating-cooling, shutter-blind, speakers, scene call and panic buttons controls.