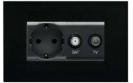

1–30V DC, Supply from EIB/KNX line |
|                       | Supply voltage               | <10 mA                              |
| Button operation life | 100.000                      |                                     |
| Temperature           | Operating                    | -5° C + 45° C                       |
|                       | Storage                      | -25° C + 55° C                      |
| CE                    | In accordance with EMC guide | line and low voltage regulation     |

### **Dimensions**



3 Fold Thermostat

4 Fold Thermostat

### Socket







Quadruple Frame - Pearl White

90



111,5

133

5 Fold Switch

6 Fold Switch

111,5

133

90

Quintet Frame - Mustang Gray





Tripple Frame - Anthracite



1M Frame - Pearl White



2M Frame - Pearl White



6M Frame - Antique







Capacitive Touch Screen



All In One Control



4 Zone Thermostat Control



Tunable White



Built-in Temperature Sensor



Proximity Sensor



**RGB** Control



Audio Control



Touch Vibration Feedback



Humidity and  ${\rm CO_2}$  Display



Air Quality Display



**Energy Metering Display** 



RGB Navigation LED Bar



Configuration by ETS





# ▶ Technical Specifications

| Bus supply       | Bus voltage                 | 21V-30V DC, via the KNX bus       |
|------------------|-----------------------------|-----------------------------------|
|                  | Bus current                 | <4.5mA/24V DC, <4mA/30V DC        |
|                  | Bus consumption             | <120mW                            |
| Auxiliary supply | Voltage