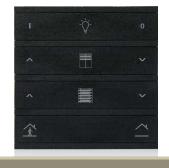

### Thermostat Up to 4 fold

Programmable buttons on Oria thermostats can control comfort and energy saving needs such as lighting, shutter/blind, scene call, speakers and panic button for you.

### Switch Up to 6 fol

With rich collection options expandable to 12 buttons in a single frame, enjoy one-point management of on-site lighting, heating-cooling, shutter-blind, speakers, scene call and panic buttons controls.

### Socket Up to 5 gang

EU, universal sacket compatiybilit