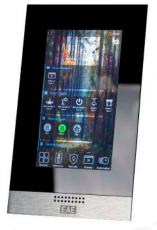

133

90

Quintet Frame - Mustang Gray

Tripple Frame - Anthracite

1M Frame - Pearl White

2M Frame - Pearl White

6M Frame - Antique

Capacitive Touch Screen

All In One Control

4 Zone Thermostat Control

Tunable White

Built-in Temperature Sensor

Proximity Sensor

**RGB** Control

Audio Control

Touch Vibration Feedback

Humidity and  ${\rm CO_2}$  Display

Air Quality Display

**Energy Metering Display** 

RGB Navigation LED Bar

Configuration by ETS