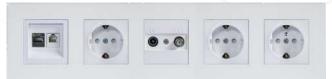

### Sockets

The Mona serie offers glass surface, minimalist design, wide collection up to 5 gang, wide range of colors. BS standard, European standard and Modular standard sockets are compatible with Mona series.

Single Socket - Black Glass

Quadruple Socket+Socket+TV/SAT - White Glass