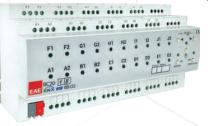

### Room Control Unit RCU

(RCU2018, RCU2000, RCU1616, RCU1600, RCU0808, RCU0800)

On/Off, HVAC, Shutter/Blind control. 20x16A relay output Switching resistive and inductive loads 18 independent input channels

7 functions for etach channel (staircase, external/internal logic, priority, treshold, sweeping functions and transection time)

20x16A Outputs + 18 Inputs

7 functions (staircase, external/internal logic, priority, treshold, sweeping funstions and transection time) can be defined for each channel separately.

Does not require external power supply.

500A Inrush Current Switching