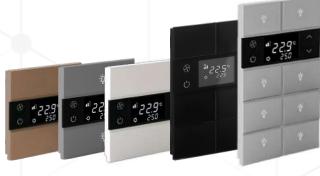

# ROSA METAL

Inherent color tone variations are normal to be observed on bronze and gold due to anodizing surface treatment process.

Rosa thermostats are designed for the needs of modern buildings. Rosa's intuitive design allows all ages to control their living space easily. New generation frameless design fits arqhitects' expectation and getting their compliments.

- Touch Operated
- Glass Surface
- Switch, Thermostat and Socket Together
- Frameless, minimalist design
- Temperature and humidity sensor options
- | Icon Options

Rosa Metal Series Thermostat Color Options

Rosa Metal Series Switch Color Options

- Independent, programmable buttons
- Short Press
- Double Press
- Tripple Press
- Long Press

Thermostat up to 4 Fold

Switch up to 5 Fold

Socket 3S, EU, universal socket compatibility