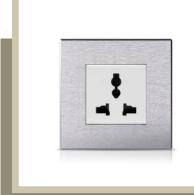

### Socket

BS standard, European standard and Modular standard sockets are compatible with Mona series.

### Sockets

The Mona serie offers glass surface, minimalist design, wide collection up to 5 gang, wide range of colors. BS standard, European standard and Modular standard sockets are compatible with Mona series.