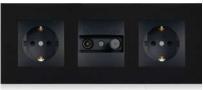

### European Socket

2M USB + Data - Bronze

3M Shaver Socket-Natural

2M USB + Data - Bronze

Modular Socket

| Dimensions | а   | h  |
|------------|-----|----|
| М          | 85  | 85 |
| 2M         | 85  | 85 |
| 3M         | 124 | 85 |
| ∔M         | 144 | 85 |
| SM         | 190 | 85 |
|            |     |    |

1 Gang Socket-Natural

2 Gang Socket - Anthracite

2 Gang Socket+USB - Gold

1 Gang Socket-Light Grey

**British Socket** 

| Dimensions | а   | h  |
|------------|-----|----|
| 1 Gang     | 92  | 85 |
| 2 Gang     | 152 | 85 |