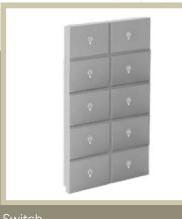

### **D** Bedside Panel

- · Hundreds of different combinations
- Up to 5 combined monoblock modules
- · Compatibility with EU, BS universal sockets

Rosa Metal Series Switch Color Options

- Independent, programmable buttons
- Short Press
- Double Press
- Tripple Press
- Long Press

Thermostat up to 4 Fold

Switch up to 5 Fold

Socket 3S, EU, universal socket compatibility