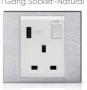

1 Gang Socket-Natural

2 Gang Socket - Anthracite

2 Gang Socket+USB - Gold

1 Gang Socket-Light Grey

**British Socket** 

| Dimensions | а   | h  |
|------------|-----|----|
| 1 Gang     | 92  | 85 |
| 2 Gang     | 152 | 85 |