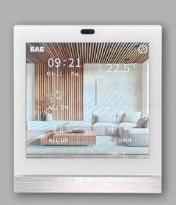

# MIOLA

With Miola Panel, you can easily control your home!

Lighting-Shutter/Blind

**Metal and Plastic Lath Options** 

Gray

Black

# ▶ Technical Specifications

| SCREEN SIZE             | 7" MIOLA KNX-TP               | 10.1" MIOLA KNX-TP               |
|-------------------------|-------------------------------|----------------------------------|
| CPU                     | PX30 Chipset                  | PX30 Chipset                     |
| Memory                  | 1GB                           | 1GB                              |
| Hard Disk               | 8GB EMMC                      | 8GB EMMC                         |
| Operating System        | Android 8.0                   | Android 8.0                      |
| Power                   | 12-30 VDC                     | 12-30 VDC                        |
| Resolution              | 600x1024px                    | 1280x800px                       |
| Touch Panel             | Project Capacitive Touch      | Project Capacitive Touch         |
| Microphone              | 1 with Echo Cancellation      | 1 with Echo Cancellation         |
| Speaker                 | 1x8 Ohm - 2 Watts             | 1x8 Ohm - 2 Watts                |
| Input                   | 5 Digital Inputs              | 5 Digital Inputs                 |
| KNX Bus Connection      | KNX - TP                      | KNX - TP                         |
| LAN                     | 2                             | 2                                |
| Dual Network Connectivy | Yes                           | Yes                              |
| Drivers                 | EAEOS Operating System Driver | s EAEOS Operating System Drivers |
| Max Accessory Limit     | 254                           | 254                              |
| Max Room Limit          | 254                           | 254                              |
| Intercom Standart       | SIP 2.0                       | SIP 2.0                          |
| Onwall Dimensions       | 140 x 235 x 4 mm              | 264 x 208 x 4 mm                 |