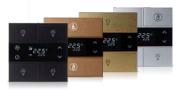

# ROSA METAL

Inherent color tone variations are normal to be observed on bronze and gold due to anodizing surface treatment process.

Rosa thermostats are designed for the needs of modern buildings. Rosa's intuitive design allows all ages to control their living space easily. New generation frameless design fits arqhitects' expectation and getting their compliments.

- Touch Operated
- Glass Surface
- Switch, Thermostat and Socket Together
- Frameless, minimalist design
- Temperature and humidity sensor options
- | Icon Options

Rosa Metal Series Thermostat Color Options

### **Switches**

Rosa Pictus metal keys perfectly match the expectations of interior designers with their 5 different color options and brushless metal surface. Optional temperature sensors on Rosa Switches can measure room temperature from different places.

### **Thermostat**

Rosa Pictus metal thermostats, which technically have the same features as other Rosa series; It can be adapted to different concept designs with its brushless, painted surface option. 5 different color options offer users and interior designers a wide range of complement ary products.