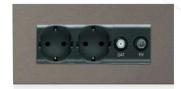

EIB/KNX line |
|                       | Supply voltage               | <10 mA                              |
| Button operation life | 100.000                      |                                     |
| Temperature           | Operating                    | -5° C + 45° C                       |
|                       | Storage                      | -25° C + 55° C                      |
| CE                    | In accordance with EMC guide | line and low voltage regulation     |

### **Dimensions**



3 Fold Thermostat

4 Fold Thermostat

### Socket







Quadruple Frame - Pearl White

90



111,5

133

5 Fold Switch

6 Fold Switch

111,5

133

90

Quintet Frame - Mustang Gray





Tripple Frame - Anthracite



1M Frame - Pearl White



2M Frame - Pearl White



6M Frame - Antique







Capacitive Touch Screen



All In One Control



4 Zone Thermostat Control



Tunable White



Built-in Temperature Sensor



Proximity Sensor



**RGB** Control



Audio Control



Touch Vibration Feedback



Humidity and  ${\rm CO_2}$  Display



Air Quality Display



**Energy Metering Display** 



RGB Navigation LED Bar



Configuration by ETS





# ▶ Technical Specifications

| Bus supply       | Bus voltage                 | 21V-30V DC, via the KNX bus       |
|------------------|-----------------------------|-----------------------------------|
|                  | Bus current                 | <4.5mA/24V DC, <4mA/30V DC        |
|                  | Bus consumption             | <120mW                            |
| Auxiliary supply | Voltage                     | 24-30V DC