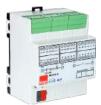

### PSU320 / PSU640

EAE KNX - POWER SUPPLY 320mA/640mA

### MIO1616

EAE KNX - MULTI INPUT OUTPUT

### DA100 / DA110

EAE KNX - DALI GATEWAY

### UI108

EAE KNX - UNIVERSAL INTERFACE