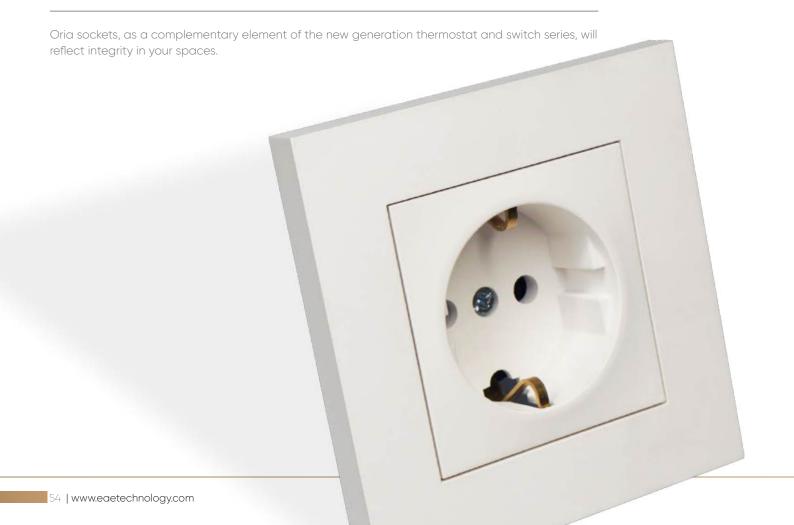

### Thermostat

All devices in your home are under your control with Oria thermostats.

### Switch

Control lights and blinds with a single press with Oria switches.

Receive temperature and humidity information via the switch, thanks to the optional temperature and humidity sensor

### Socket

Socket group with eye catching design for perfect harmony.