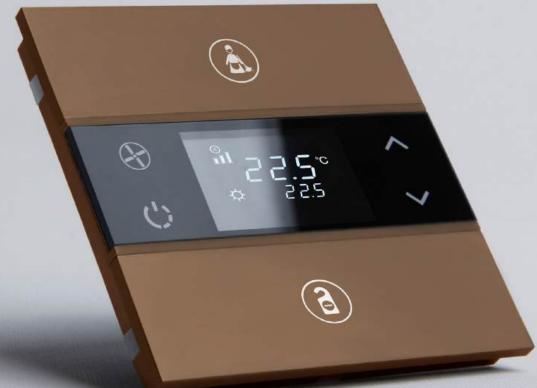

### **TD4-KNX 4" Touch Display**

The Pinnacle of Smart Control...

Step into the future of home automation with EAE Technology's KNX Touch Panel, where cutting-edge technology meets elegant design. Crafted with a capacitive touch screen that responds to your lightest touch, the touch panel transforms the ordinary into the extraordinary, placing the power of control at your fingertips.

Capacitive Touch Screen

All In One Control

4 Zone Thermostat Control

Tunable White

Built-in Temperature Sensor

Proximity Sensor

RGB Control

Audio Control

Touch Vibration Feedback

 $\hbox{Humidity and CO$_{\tiny 2}$ Display}$ 

Air Quality Display

Energy Metering Display

RGB Navigation LED Bar

Configuration by ETS

EAE

- 1 Touch and display area
- 2 Proximity sensor
- 3 Colorful Strip LED bar
- 4 Auxiliary supply connection terminal
- 5 SD Card slot
- 6 KNX Bus connection terminal
- 7 Built-in temperature sensor