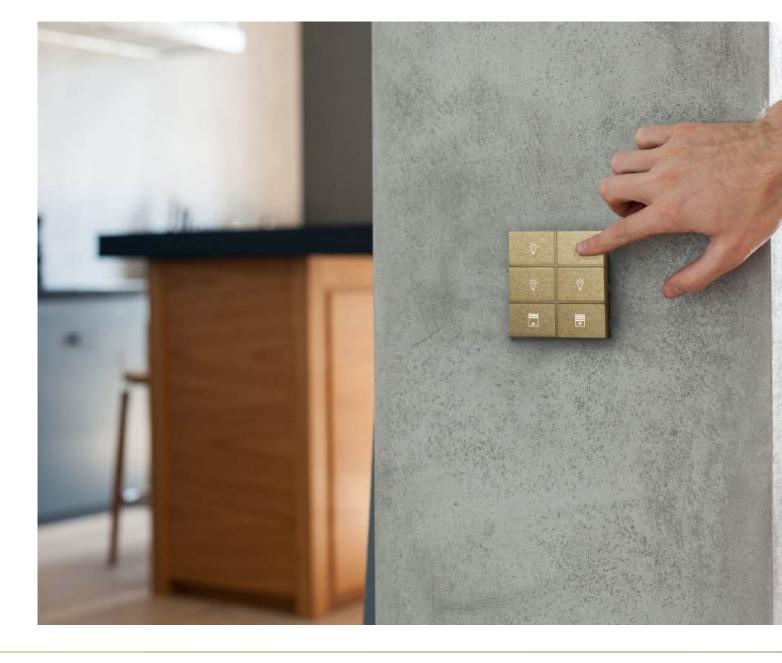

# Switches

The new generation Oria switches respond to unlimited needs with their design and provide a simple and elegant touch to people's abilities. A rich collection option that can be expanded up to 12 buttons with a single combination, and the ability to manage lighting, heating-cooling, curtain-blinds, speaker, stage call and panic button controls from a single point.