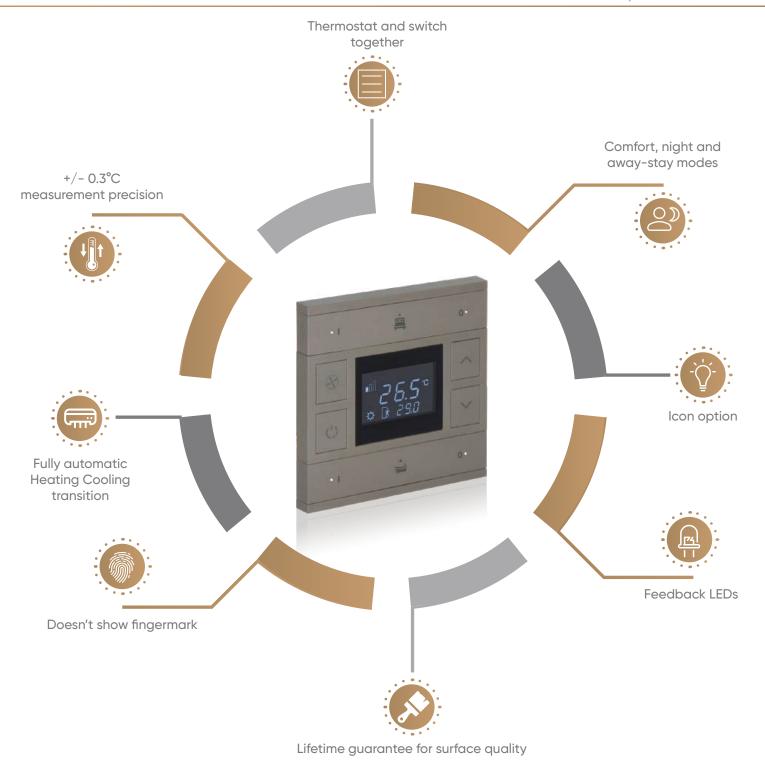

### **Elegant and Minimalist Design**

Rosa thermostats are designed for the needs of modern buildings. Rosa's intuitive design allows all ages to control their living space easily. New generation frameless design fits arqhitects' expectation and getting their compliments.

**Touch operated** 

Brushed metal surface

Thermostat and switch together

Additional heating-cooling control

Frameless, minimalist design

Fully automatic heating-cooling transition

**Short Press** 

**Double Press** 

Icon options

**Navigation LEDS** 

Feedback LEDS

Away, comfort, night and protection modes

Independent programmable buttons

Various color option

**Tripple Press** 

**Long Press** 

### **Brushed metal** surfaces...

Rosa brushed metal thermostats contain 4 different color alternatives as natural (silver), gold, bronze and anthracite

### **Additional Heating and** Cooling...

Rosa series has a built-in temperature sensor.

Rosa Thermostat has an automatic heating / cooling switching function. Additional heating / cooling units can be added to the system.

# Navigation LEDs...

Thanks to the navigation LEDs on Rosa, reach your thermostat and switch easily and safely in dark environments.