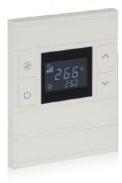

### **TD4-KNX 4" Touch Display**

The Pinnacle of Smart Control...

Step into the future of home automation with EAE Technology's KNX Touch Panel, where cutting-edge technology meets elegant design. Crafted with a capacitive touch screen that responds to your lightest touch, the touch panel transforms the ordinary into the extraordinary, placing the power of control at your fingertips.

Capacitive Touch Screen

All In One Control

4 Zone Thermostat Control

Tunable White

Built-in Temperature Sensor

Proximity Sensor

RGB Control

Audio Control

Touch Vibration Feedback

 $\hbox{Humidity and CO$_{\tiny 2}$ Display}$ 

Air Quality Display

Energy Metering Display

RGB Navigation LED Bar

Configuration by ETS

### **TD4 Touch Panel Technical Specifications**

| Bus supply              | Bus voltage                 | 21V-30V DC, via the KNX bus       |  |
|-------------------------|-----------------------------|-----------------------------------|--|
|                         | Bus current                 | <4.5mA/24V DC, <4mA/30V DC        |  |
|                         | Bus consumption             | <120mW                            |  |
| Auxiliary supply        | Voltage                     | 24-30V DC                         |  |
|                         | Current                     | <86mA/24V DC, <71mA/30V DC        |  |
|                         | Consumption                 | <2.2W                             |  |
| Connections             | KNX                         | Bus connection terminal           |  |
|                         | Auxiliary supply            | KNX auxiliary connection terminal |  |
| Installation            | 80mm or 86mm wiring box     |                                   |  |
| Temperation             | Operation                   | -5 °C + 45 °C                     |  |
|                         | Storage                     | -25 °C + 55 °C                    |  |
| <b>Proximity Sensor</b> | Standard 15cm, Enhance 30cm |                                   |  |
| Dimension               | 86x101.3x10.5mm (32.2mm)    |                                   |  |
| Weight                  | 0.2kg                       |                                   |  |