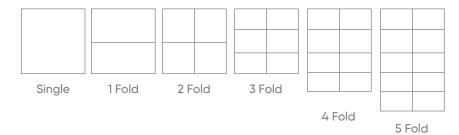

Rosa 1 Fold Metal Bronze Thermostat

1 Fold - Natural

2 Fold - Gold 3 Fold -Anthracite

4 Fold - Bronze

**Long Press** 

1 Fold - Black

1 Fold - White

3 Fold -Black

4 Fold - White

1 Fold Pictus Bronz Termostat

1 Fold - Bronz 1 Fold - Dark Gray 1 Fold - White 3 Fold - Black 4 Fold - Light Gray

**Navigation LEDs** 

Feedback LEDs

Various color option

**Tripple Press** 

**Long Press** 

Rosa 2 Fold Metal Natural Switch

1 Fold - Anthracite 3 Fold - Bronze 4 Fold - Natural 5 Fold - Gold • 1 1

**Short Press** 

Temperature and humidity sensor options

Long Press

**Double Press** 

**Tripple Press** 

Roso

2 Fold Pictus Koyu Gri Anahtar

2 Fold Pearl White

2 Fold Mustang Gray

3 Fold Pearl White

4 Fold Antique Gray