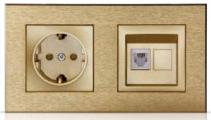

# Elegant and Minimalist Design

Rosa metal, crystal framed sockets are designed for 4 different standards.

- √ Universal Standard
- √ Modular Standard
- √ British Standard

# **Universal** Standard

**2M** Socket - Natural

2M Socket - Bronze

**3M** Socket + Blanking Module -

4M Socket - Gold

6M Socket - Anthracite

# **Modular** Standard

**1M** Data and Blanking Module - Natural

**2M** USB + Data - Bronze

**3M** Shaver Socket-Natural

|    | а   | h  |
|----|-----|----|
| 1M | 85  | 85 |
| 2M | 85  | 85 |
| 3M | 124 | 85 |
| 4M | 144 | 85 |
| 6M | 190 | 85 |