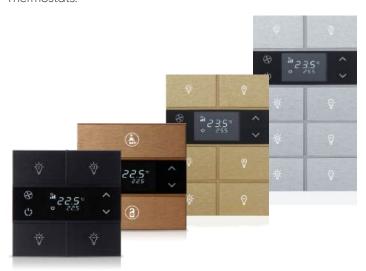

### Thermostats

Thermostat and switching control from one point with Rosa Thermostats.

### Switches

Lighting, shutter/blind, scene call, speaker and DND/MUR control with customizable Rosa keypads.

### Sockets

Various color options in UK, EU and universal standards.