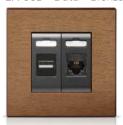

# **Modular** Standard

**1M** Data and Blanking Module - Natural

**2M** USB + Data - Bronze

**3M** Shaver Socket-Natural

|    | а   | h  |
|----|-----|----|
| 1M | 85  | 85 |
| 2M | 85  | 85 |
| 3M | 124 | 85 |
| 4M | 144 | 85 |
| 6M | 190 | 85 |