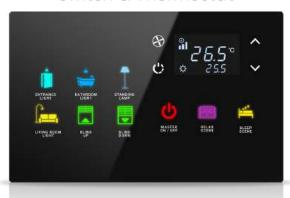

### **TD4-KNX 4" Touch Display**

The Pinnacle of Smart Control...

Step into the future of home automation with EAE Technology's KNX Touch Panel, where cutting-edge technology meets elegant design. Crafted with a capacitive touch screen that responds to your lightest touch, the touch panel transforms the ordinary into the extraordinary, placing the power of control at your fingertips.

Capacitive Touch Screen

All In One Control

4 Zone Thermostat Control

Tunable White

Built-in Temperature Sensor

Proximity Sensor

RGB Control

Audio Control

Touch Vibration Feedback

 $\hbox{Humidity and CO$_{\tiny 2}$ Display}$ 

Air Quality Display

Energy Metering Display

RGB Navigation LED Bar

Configuration by ETS