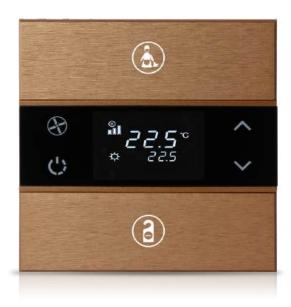

### Thermostats

Thermostat and switching control from one point with Rosa Thermostats.

### **Elegant and Minimalist Design**

Rosa thermostats are designed for the needs of modern buildings. Rosa's intuitive design allows all ages to control their living space easily. New generation frameless design fits arqhitects' expectation and getting their compliments.

Rosa 1 Fold Metal Bronze Thermostat

1 Fold - Natural

2 Fold - Gold 3 Fold -Anthracite

4 Fold - Bronze