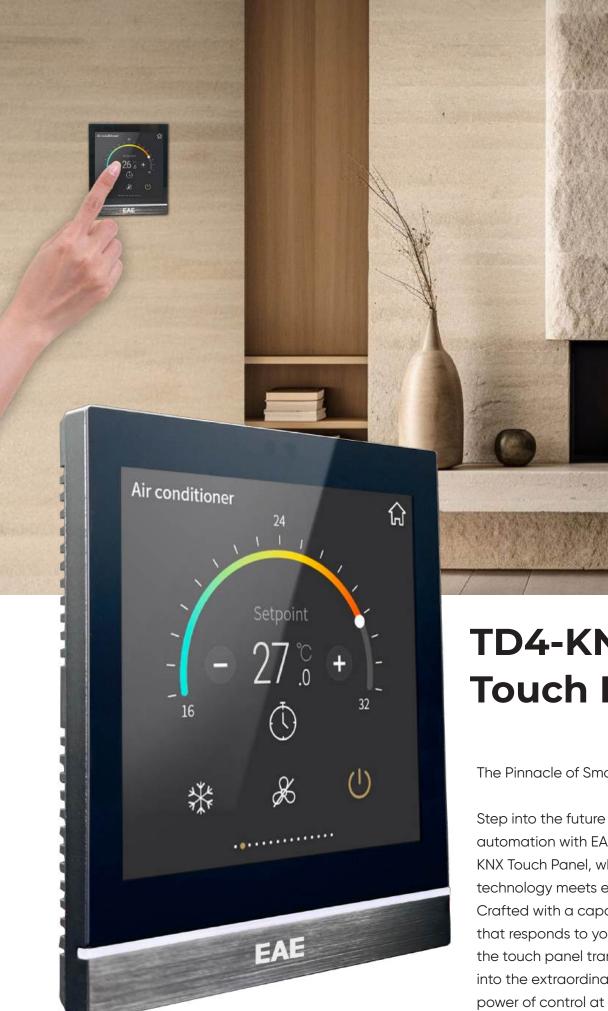

### **TD4-KNX 4" Touch Display**

The Pinnacle of Smart Control...

Step into the future of home automation with EAE Technology's KNX Touch Panel, where cutting-edge technology meets elegant design. Crafted with a capacitive touch screen that responds to your lightest touch, the touch panel transforms the ordinary into the extraordinary, placing the power of control at your fingertips.

Capacitive Touch Screen

All In One Control

4 Zone Thermostat Control

Tunable White

Built-in Temperature Sensor

Proximity Sensor

RGB Control

Audio Control

Touch Vibration Feedback

 $\hbox{Humidity and CO$_{\tiny 2}$ Display}$ 

Air Quality Display

Energy Metering Display

RGB Navigation LED Bar

Configuration by ETS