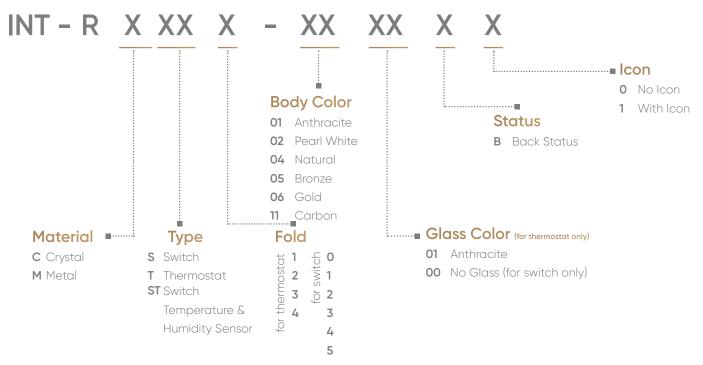

# **≪rosa**THERMOSTAT and SWITCH **PRODUCT CODE LEGEND**

Note: Icon grawing and front status options can not be applied at the same time on the same product.