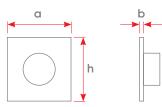

# **Modular** Standard

**1M** Data and Blanking Module - Natural

**2M** USB + Data - Bronze

**3M** Shaver Socket-Natural

|    | а   | h  |
|----|-----|----|
| 1M | 85  | 85 |
| 2M | 85  | 85 |
| 3M | 124 | 85 |
| 4M | 144 | 85 |
| 6M | 190 | 85 |

# **European** Standard

Single Data - Bronze

Double Socket + Phone - Gold

Triple Socket + TV - Natural

Quadruple Socket + Data + TV - Bronze

| Dimensions | а   | h  |   |
|------------|-----|----|---|
| Single     | 85  | 85 | h |
| Double     | 156 | 85 |   |
| Triple     | 227 | 85 |   |
| Quadruple  | 298 | 85 |   |
| Quintet    | 369 | 85 |   |

Quintet Socket+DATA+Sat - Anthracite

Single Socket - Black Glass

**Double** Socket+TV/SAT - White Glass

Triple Socket+SAT+Socket - Black Glass

Quadruple Socket+Socket+TV/SAT - White Glass

|           | а   | h  | <b>†</b> |
|-----------|-----|----|----------|
| Single    | 85  | 85 | h        |
| Double    | 156 | 85 |          |
| Triple    | 227 | 85 | a        |
| Quadruple | 298 | 85 |          |
| Quintet   | 369 | 85 |          |

| Dimensions (mm)   | а  | b  | h      |
|-------------------|----|----|--------|
| 1 Fold Thermostat | 85 | 11 | 85     |
| 2 Fold Thermostat | 85 | 11 | 85     |
| 3 Fold Thermostat | 85 | 11 | 114,60 |
| 4 Fold Thermostat | 85 | 11 | 143,60 |

| Dimensions (mm) | а  | b  | h   |
|-----------------|----|----|-----|
| Single Switch   | 85 | 11 | 85  |
| 1 Fold Switch   | 85 | 11 | 85  |
| 2 Fold Switch   | 85 | 11 | 85  |
| 3 Fold Switch   | 85 | 11 | 85  |
| 4 Fold Switch   | 85 | 11 | 114 |
| 5 Fold Switch   | 85 | 11 | 143 |

| Dimensions (mm) | а  | b | h     |
|-----------------|----|---|-------|
| Single Switch   | 90 | 9 | 90    |
| 1 Fold Switch   | 90 | 9 | 90    |
| 2 Fold Switch   | 90 | 9 | 90    |
| 3 Fold Switch   | 90 | 9 | 90    |
| 4 Fold Switch   | 90 | 9 | 90    |
| 5 Fold Switch   | 90 | 9 | 111,5 |
| 6 Fold Switch   | 90 | 9 | 133   |