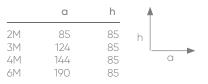

# **Modular** Standard

**1M** Data and Blanking Module - Natural

**2M** USB + Data - Bronze

**3M** Shaver Socket-Natural

|    | а   | h  |
|----|-----|----|
| 1M | 85  | 85 |
| 2M | 85  | 85 |
| 3M | 124 | 85 |
| 4M | 144 | 85 |
| 6M | 190 | 85 |