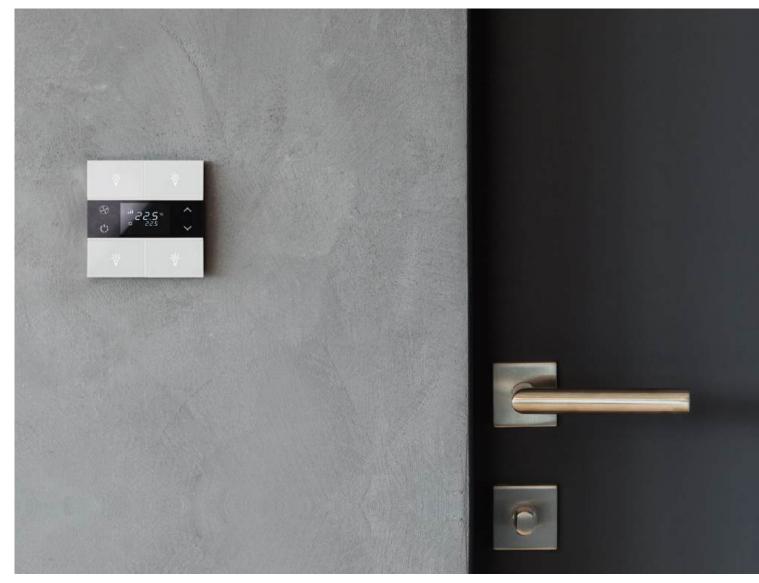

### **TD4-KNX 4" Touch Display**

The Pinnacle of Smart Control...

Step into the future of home automation with EAE Technology's KNX Touch Panel, where cutting-edge technology meets elegant design. Crafted with a capacitive touch screen that responds to your lightest touch, the touch panel transforms the ordinary into the extraordinary, placing the power of control at your fingertips.