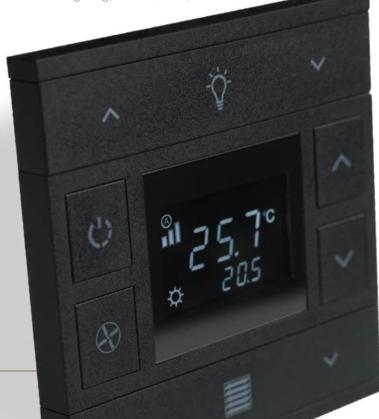

### **Elegant and Minimalist Design**

Rosa thermostats are designed for the needs of modern buildings. Rosa's intuitive design allows all ages to control their living space easily. New generation frameless design fits arqhitects' expectation and getting their compliments.

**Touch operated** 

Brushed metal surface

Thermostat and switch together

Additional heating-cooling control

Frameless, minimalist design

Fully automatic heating-cooling transition

**Short Press** 

**Double Press** 

Icon options

**Navigation LEDS** 

Feedback LEDS

Away, comfort, night and protection modes

Independent programmable buttons

Various color option

**Tripple Press** 

**Long Press** 