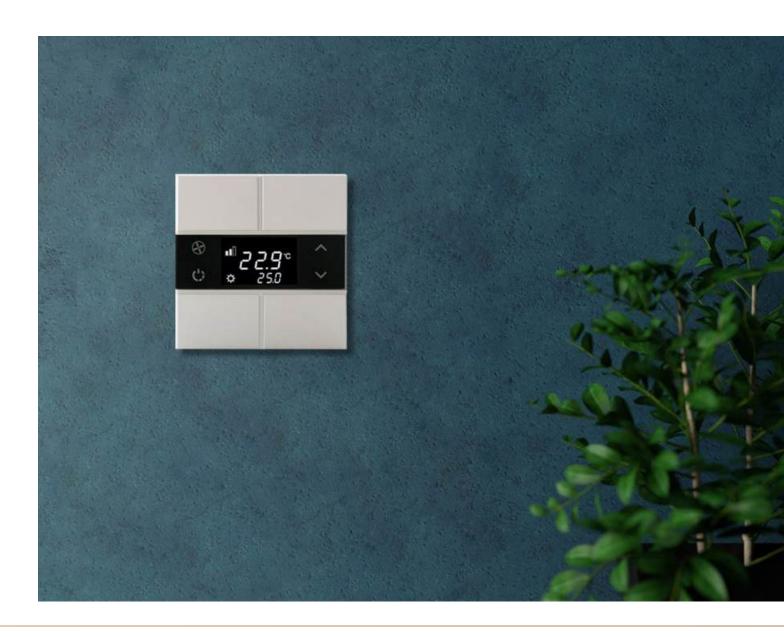

### **TD4-KNX 4" Touch Display**

The Pinnacle of Smart Control...

Step into the future of home automation with EAE Technology's KNX Touch Panel, where cutting-edge technology meets elegant design. Crafted with a capacitive touch screen that responds to your lightest touch, the touch panel transforms the ordinary into the extraordinary, placing the power of control at your fingertips.

Capacitive Touch Screen

All In One Control

4 Zone Thermostat Control

Tunable White

Built-in Temperature Sensor

Proximity Sensor

RGB Control

Audio Control

Touch Vibration Feedback

 $\hbox{Humidity and CO$_{\tiny 2}$ Display}$ 

Air Quality Display

Energy Metering Display

RGB Navigation LED Bar

Configuration by ETS

### **TD4 Touch Panel Technical Specifications**

| Bus supply              | Bus voltage                 | 21V-30V DC, via the KNX bus       |  |
|-------------------------|-----------------------------|-----------------------------------|--|
|                         | Bus current                 | <4.5mA/24V DC, <4mA/30V DC        |  |
|                         | Bus consumption             | <120mW                            |  |
| Auxiliary supply        | Voltage                     | 24-30V DC                         |  |
|                         | Current                     | <86mA/24V DC, <71mA/30V DC        |  |
|                         | Consumption                 | <2.2W                             |  |
| Connections             | KNX                         | Bus connection terminal           |  |
|                         | Auxiliary supply            | KNX auxiliary connection terminal |  |
| Installation            | 80mm or 86mm wiring box     |                                   |  |
| Temperation             | Operation                   | -5 °C + 45 °C                     |  |
|                         | Storage                     | -25 °C + 55 °C                    |  |
| <b>Proximity Sensor</b> | Standard 15cm, Enhance 30cm |                                   |  |
| Dimension               | 86x101.3x10.5mm (32.2mm)    |                                   |  |
| Weight                  | 0.2kg                       |                                   |  |