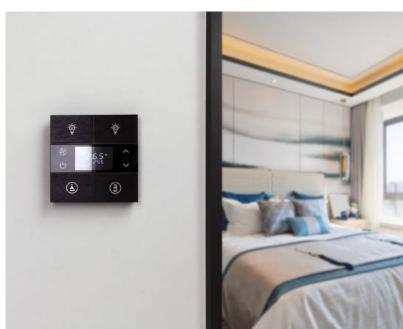

### **TD4-KNX 4" Touch Display**

The Pinnacle of Smart Control...

Step into the future of home automation with EAE Technology's KNX Touch Panel, where cutting-edge technology meets elegant design. Crafted with a capacitive touch screen that responds to your lightest touch, the touch panel transforms the ordinary into the extraordinary, placing the power of control at your fingertips.

# All in one control

Thermostat Control

Switching

Dimming

Curtain Control

Scene

Value Sending

Switching Indication

EAE

- 1 Touch and display area
- 2 Proximity sensor
- 3 Colorful Strip LED bar
- 4 Auxiliary supply connection terminal
- 5 SD Card slot
- 6 KNX Bus connection terminal
- 7 Built-in temperature sensor