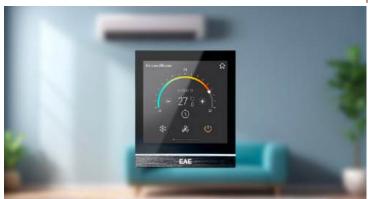

### **4** Zone thermostat control

Keep your living environment in perfect harmony by creating different climates in every corner with 4-Zone Thermostat Control.