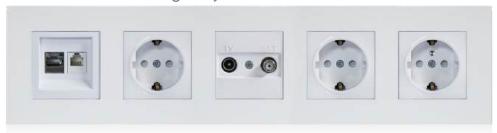

# **European** Standard

Single Data - Bronze

Double Socket + Phone - Gold

Triple Socket + TV - Natural

Quadruple Socket + Data + TV - Bronze

| Dimensions | а   | h  |   |
|------------|-----|----|---|
| Single     | 85  | 85 | h |
| Double     | 156 | 85 |   |
| Triple     | 227 | 85 |   |
| Quadruple  | 298 | 85 |   |
| Quintet    | 369 | 85 |   |

Quintet Socket+DATA+Sat - Anthracite

Single Socket - Black Glass

**Double** Socket+TV/SAT - White Glass

Triple Socket+SAT+Socket - Black Glass

Quadruple Socket+Socket+TV/SAT - White Glass

|           | а   | h  | <b>†</b> |
|-----------|-----|----|----------|
| Single    | 85  | 85 | h        |
| Double    | 156 | 85 |          |
| Triple    | 227 | 85 | a        |
| Quadruple | 298 | 85 |          |
| Quintet   | 369 | 85 |          |