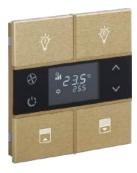

# Thermostats

### **Elegant and Minimalist Design**

Rosa thermostats are designed for the needs of modern buildings. Rosa's intuitive design allows all ages to control their living space easily. New generation frameless design fits arqhitects' expectation and getting their compliments.

**Touch operated** 

Brushed metal surface

Thermostat and switch together

Additional heating-cooling control

Frameless, minimalist design

Fully automatic heating-cooling transition

**Short Press** 

**Double Press** 

Icon options

**Navigation LEDS** 

Feedback LEDS

Away, comfort, night and protection modes

Independent programmable buttons

Various color option

**Tripple Press** 

**Long Press** 