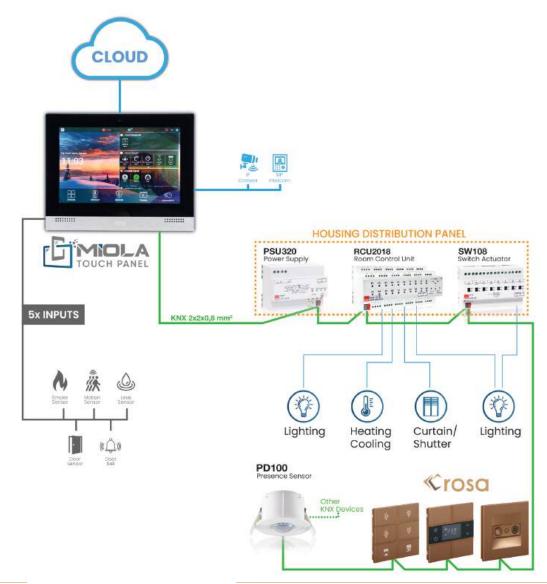

### **Miola Touch Panel Technical Specifications**

| SCREEN SIZE             | 7" MIOLA KNX-TP                | 10.1" MIOLA KNX-TP             |
|-------------------------|--------------------------------|--------------------------------|
| CPU                     | PX30 Chipset                   | PX30 Chipset                   |
| Memory                  | 1GB                            | 1GB                            |
| Hard Disk               | 8GB EMMC                       | 8GB EMMC                       |
| Operating System        | Android 8.0                    | Android 8.0                    |
| Power                   | 12-30 VDC                      | 12-30 VDC                      |
| Resolution              | 600x1024px                     | 1280x800px                     |
| Touch Panel             | Project Capacitive Touch       | Project Capacitive Touch       |
| Microphone              | 1 with Echo Cancellation       | 1 with Echo Cancellation       |
| Speaker                 | 1x8 Ohm - 2 Watts              | 1x8 Ohm - 2 Watts              |
| Input                   | 5 Digital Inputs               | 5 Digital Inputs               |
| KNX Bus Connection      | KNX - TP                       | KNX - TP                       |
| LAN                     | 2                              | 2                              |
| Dual Network Connectivy | Yes                            | Yes                            |
| Drivers                 | EAEOS Operating System Drivers | EAEOS Operating System Drivers |
| Max Accessory Limit     | 254                            | 254                            |
| Max Room Limit          |                                | 254                            |
| Intercom Standart       | SIP 2.0                        | SIP 2.0                        |
| Onwall Dimensions       | 140 x 235 x 4 mm               | 264 x 208 x 4 mm               |

<sup>\*</sup> Isolated high voltage and current protection

Cloud Server

Intercom

Mobile Integration

CIOFCUD P COID Heating-Cooling

Lighting-Shutter/Blind

Schedule, Scenes

### **Cloud Server**

Thanks to peer to peer connection, SIP calls are made directly between devices without the need for a SIP

### **Mobile Integration**

Manage lighting, climate, blinds, alarms, intercom, with your mobile devices. You can do anything you do with touch panel with using your smartphone.

### Intercom

You can use your Miola touch panel to communicate with outdoor intercom units and open apartment doors.

KNX Thermostat | Switch | Socket