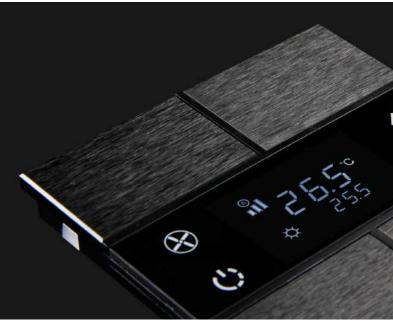

EAE

- 1 Touch and display area
- 2 Proximity sensor
- 3 Colorful Strip LED bar
- 4 Auxiliary supply connection terminal
- 5 SD Card slot
- 6 KNX Bus connection terminal
- 7 Built-in temperature sensor

### **Energy measurement** monitoring screen

It helps you live a smart and sustainable life...

### Air quality, humidity and CO2 level monitoring screen

Displays humidity and CO2 levels to keep your air clean and fresh.