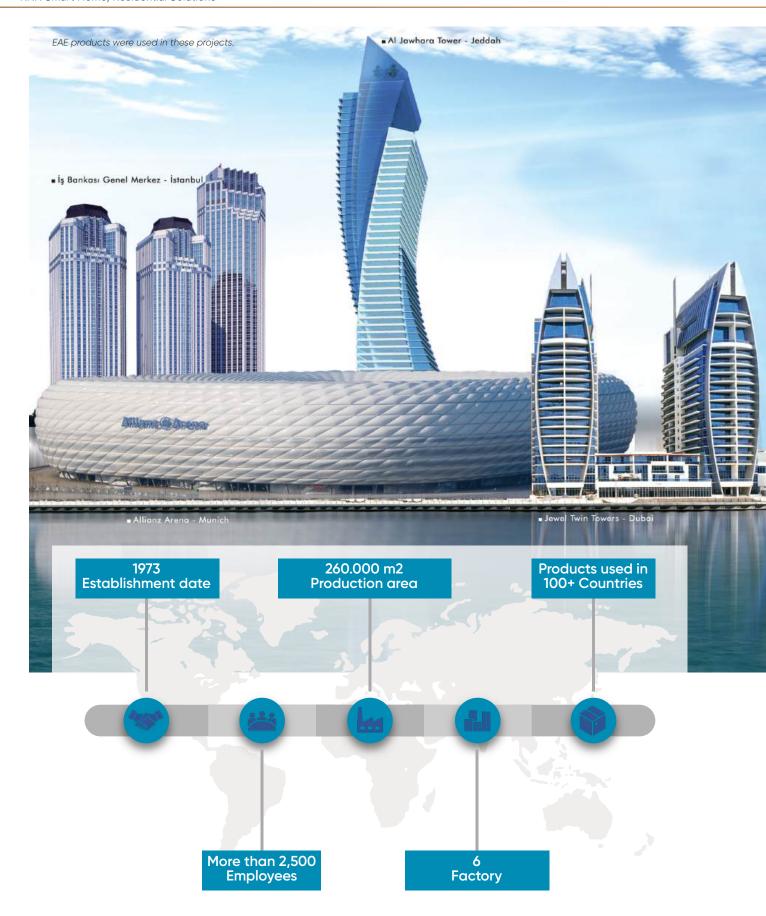

EAE group of companies have over 2,500 employees worldwide and EAE products are used in more than 100 countries. EAE Group has over 50 patents, 300 brands and 150 industrial designs.

As EAE Technology, we provide innovative and value-added solutions for KNX applications. All our products are designed, developed, manufactured and tested in our headquarters in Istanbul, Turkey. EAE Technology products are in compliance with international open standards such as KNX, DALI, TCP/IP and WiFi.

EAE Technology is a member of KNX Association and an authorized KNX training center since 2012.