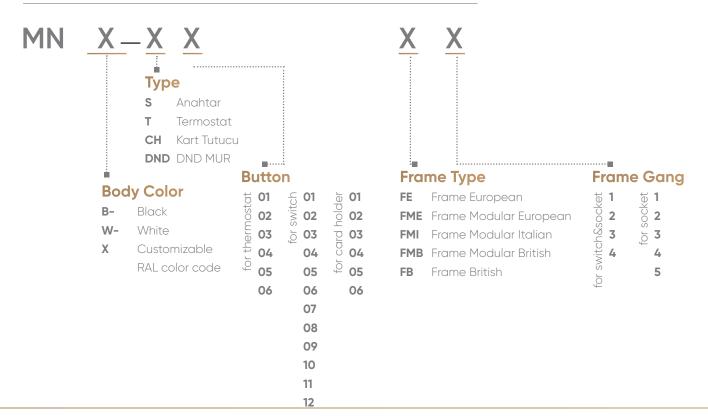

# **≪rosa**THERMOSTAT and SWITCH **PRODUCT CODE LEGEND**

Note: Icon grawing and front status options can not be applied at the same time on the same product.