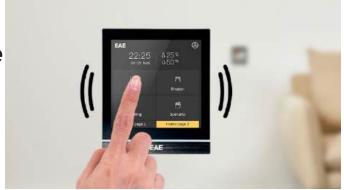

### **TD4-KNX 4" Touch Display**

The Pinnacle of Smart Control...

Step into the future of home automation with EAE Technology's KNX Touch Panel, where cutting-edge technology meets elegant design. Crafted with a capacitive touch screen that responds to your lightest touch, the touch panel transforms the ordinary into the extraordinary, placing the power of control at your fingertips.

Touch Vibration Feedback

 $\hbox{Humidity and CO$_{\tiny 2}$ Display}$ 

Air Quality Display

Energy Metering Display

RGB Navigation LED Bar

Configuration by ETS

### With ETS configuration

You do not need to use an external panel configurator.