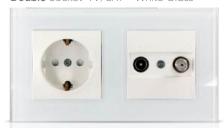

# **European** Standard

Single Data - Bronze

Double Socket + Phone - Gold

Triple Socket + TV - Natural

Quadruple Socket + Data + TV - Bronze

| Dimensions | а   | h  |   |
|------------|-----|----|---|
| Single     | 85  | 85 | h |
| Double     | 156 | 85 |   |
| Triple     | 227 | 85 |   |
| Quadruple  | 298 | 85 |   |
| Quintet    | 369 | 85 |   |