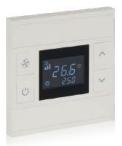

### **TD4-KNX 4" Touch Display**

The Pinnacle of Smart Control...

Step into the future of home automation with EAE Technology's KNX Touch Panel, where cutting-edge technology meets elegant design. Crafted with a capacitive touch screen that responds to your lightest touch, the touch panel transforms the ordinary into the extraordinary, placing the power of control at your fingertips.

Capacitive Touch Screen

All In One Control

4 Zone Thermostat Control

Tunable White

Built-in Temperature Sensor

Proximity Sensor

RGB Control

Audio Control

Touch Vibration Feedback

 $\hbox{Humidity and CO$_{\tiny 2}$ Display}$ 

Air Quality Display

Energy Metering Display

RGB Navigation LED Bar

Configuration by ETS

### **TD4 Touch Panel Technical Specifications**

| Bus supply              | Bus voltage                 | 21V-30V DC, via the KNX bus       |  |
|-------------------------|-----------------------------|-----------------------------------|--|
|                         | Bus current                 | <4.5mA/24V DC, <4mA/30V DC        |  |
|                         | Bus consumption             | <120mW                            |  |
| Auxiliary supply        | Voltage                     | 24-30V DC                         |  |
|                         | Current                     | <86mA/24V DC, <71mA/30V DC        |  |
|                         | Consumption                 | <2.2W                             |  |
| Connections             | KNX                         | Bus connection terminal           |  |
|                         | Auxiliary supply            | KNX auxiliary connection terminal |  |
| Installation            | 80mm or 86mm wiring box     |                                   |  |
| Temperation             | Operation                   | -5 °C + 45 °C                     |  |
|                         | Storage                     | -25 °C + 55 °C                    |  |
| <b>Proximity Sensor</b> | Standard 15cm, Enhance 30cm |                                   |  |
| Dimension               | 86x101.3x10.5mm (32.2mm)    |                                   |  |
| Weight                  | 0.2kg                       |                                   |  |