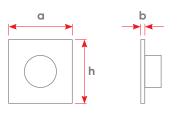

# **Modular** Standard

**1M** Data and Blanking Module - Natural

**2M** USB + Data - Bronze

**3M** Shaver Socket-Natural

|    | а   | h  |
|----|-----|----|
| 1M | 85  | 85 |
| 2M | 85  | 85 |
| 3M | 124 | 85 |
| 4M | 144 | 85 |
| 6M | 190 | 85 |

# **European** Standard

Single Data - Bronze

Double Socket + Phone - Gold

Triple Socket + TV - Natural

Quadruple Socket + Data + TV - Bronze

| Dimensions | а   | h  |   |
|------------|-----|----|---|
| Single     | 85  | 85 | h |
| Double     | 156 | 85 |   |
| Triple     | 227 | 85 |   |
| Quadruple  | 298 | 85 |   |
| Quintet    | 369 | 85 |   |

Quintet Socket+DATA+Sat - Anthracite

Single Socket - Black Glass

**Double** Socket+TV/SAT - White Glass

Triple Socket+SAT+Socket - Black Glass

Quadruple Socket+Socket+TV/SAT - White Glass

|           | а   | h  | <b>†</b> |
|-----------|-----|----|----------|
| Single    | 85  | 85 | h        |
| Double    | 156 | 85 |          |
| Triple    | 227 | 85 | a        |
| Quadruple | 298 | 85 |          |
| Quintet   | 369 | 85 |          |

| Dimensions (mm)   | а  | b  | h      |
|-------------------|----|----|--------|
| 1 Fold Thermostat | 85 | 11 | 85     |
| 2 Fold Thermostat | 85 | 11 | 85     |
| 3 Fold Thermostat | 85 | 11 | 114,60 |
| 4 Fold Thermostat | 85 | 11 | 143,60 |

| Dimensions (mm) | а  | b  | h   |
|-----------------|----|----|-----|
| Single Switch   | 85 | 11 | 85  |
| 1 Fold Switch   | 85 | 11 | 85  |
| 2 Fold Switch   | 85 | 11 | 85  |
| 3 Fold Switch   | 85 | 11 | 85  |
| 4 Fold Switch   | 85 | 11 | 114 |
| 5 Fold Switch   | 85 | 11 | 143 |

| Dimensions (mm) | а  | b | h     |
|-----------------|----|---|-------|
| Single Switch   | 90 | 9 | 90    |
| 1 Fold Switch   | 90 | 9 | 90    |
| 2 Fold Switch   | 90 | 9 | 90    |
| 3 Fold Switch   | 90 | 9 | 90    |
| 4 Fold Switch   | 90 | 9 | 90    |
| 5 Fold Switch   | 90 | 9 | 111,5 |
| 6 Fold Switch   | 90 | 9 | 133   |