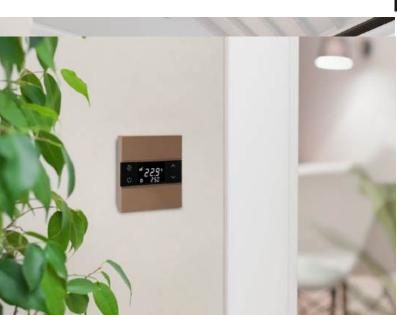

### **TD4-KNX 4" Touch Display**

The Pinnacle of Smart Control...

Step into the future of home automation with EAE Technology's KNX Touch Panel, where cutting-edge technology meets elegant design. Crafted with a capacitive touch screen that responds to your lightest touch, the touch panel transforms the ordinary into the extraordinary, placing the power of control at your fingertips.

Capacitive Touch Screen

All In One Control

4 Zone Thermostat Control

Tunable White

Built-in Temperature Sensor

Proximity Sensor

RGB Control

Audio Control

Touch Vibration Feedback

 $\hbox{Humidity and CO$_{\tiny 2}$ Display}$ 

Air Quality Display

Energy Metering Display

RGB Navigation LED Bar

Configuration by ETS