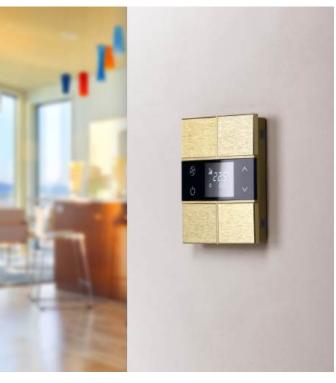

### **TD4-KNX 4" Touch Display**

The Pinnacle of Smart Control...

Step into the future of home automation with EAE Technology's KNX Touch Panel, where cutting-edge technology meets elegant design. Crafted with a capacitive touch screen that responds to your lightest touch, the touch panel transforms the ordinary into the extraordinary, placing the power of control at your fingertips.

EAE

- 1 Touch and display area
- 2 Proximity sensor
- 3 Colorful Strip LED bar
- 4 Auxiliary supply connection terminal
- 5 SD Card slot
- 6 KNX Bus connection terminal
- 7 Built-in temperature sensor

### Capacivitive touch screen

Effortless control at your fingertips. Responsive, intuitive and designed for modern living.

### **Proximity sensor**

When you approach, the proximity sensor gently wakes the panel and makes it ready for use.