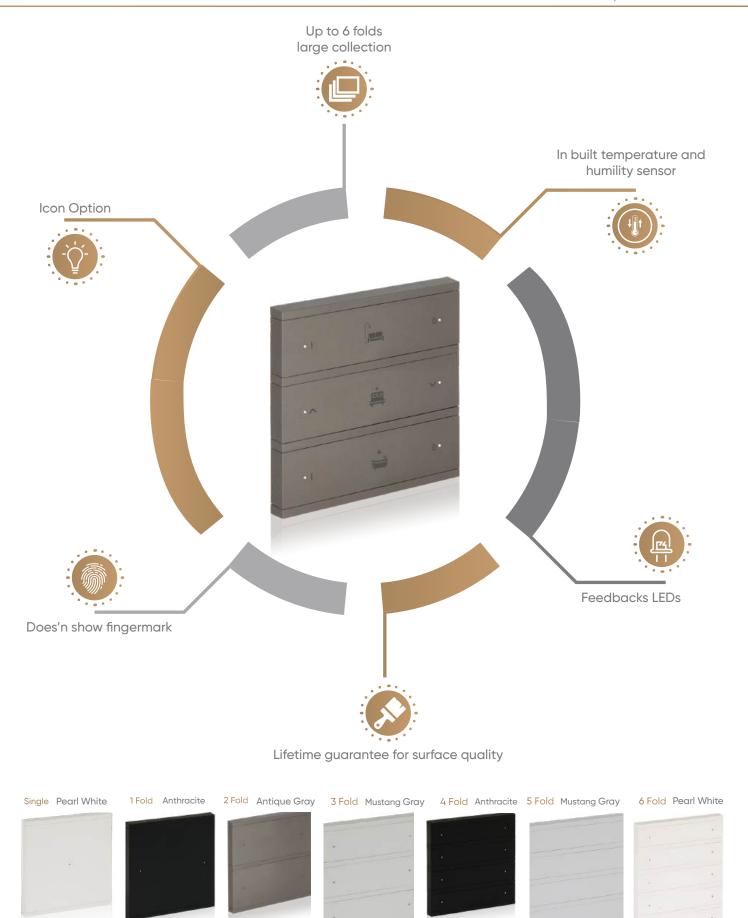

# A simple touch, unlimited comfort Thermostots

Expandable up to 4 folds, Oria thermostat provide a wide collection of possibilities for all spaces where both thermostats and programmable switches are needed at the same time.

Oria thermostats can perform all needed operations with a single touch. Programmable buttons on Oria thermostats can control comfort and energy saving needs such as lighting, shutter/blind, scene

call, speakers and panic button for you.

2 Fold Pearl White

2 Fold Mustang Gray

3 Fold Pearl White

4 Fold Antique Gray

# Switches

The new generation Oria switches respond to unlimited needs with their design and provide a simple and elegant touch to people's abilities. A rich collection option that can be expanded up to 12 buttons with a single combination, and the ability to manage lighting, heating-cooling, curtain-blinds, speaker, stage call and panic button controls from a single point.