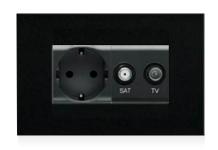

# Sockets

TV/SAT Single Frame Antique

Data+Socket **Double Frame Pearl White** 

Socket+TV/SAT **Tripple** Frame Anthracite

DATA+Socket+TV/SAT **Quadruple** Frame Pearl White

TV/SAT+Socket+Data+UPS **Quintet** Frame Mustang Gray

Socket + Socket + SAT + TV **6M** Frame Antique

Socket + SAT + TV **4M** Frame Anthracite

Socket + TV **3M** Frame Pearl White

SAT + TV **2M** Frame Mustang Gray

**1M** Frame Pearl White

56 | www.eaetechnology.cor