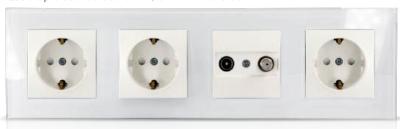

# **European** Standard

Single Data - Bronze

Double Socket + Phone - Gold

Triple Socket + TV - Natural

Quadruple Socket + Data + TV - Bronze

| Dimensions | а   | h  |   |
|------------|-----|----|---|
| Single     | 85  | 85 | h |
| Double     | 156 | 85 |   |
| Triple     | 227 | 85 |   |
| Quadruple  | 298 | 85 |   |
| Quintet    | 369 | 85 |   |