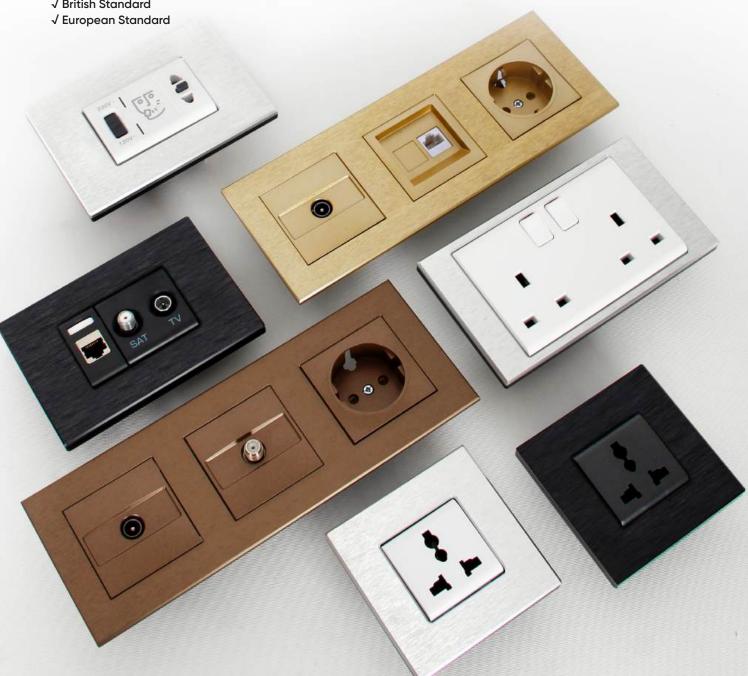

# Elegant and Minimalist Design

Rosa metal, crystal framed sockets are designed for 4 different standards.

- √ Universal Standard
- √ Modular Standard
- √ British Standard

# **Universal** Standard

**2M** Socket - Natural

2M Socket - Bronze

**3M** Socket + Blanking Module -

4M Socket - Gold

6M Socket - Anthracite

# **Modular** Standard

**1M** Data and Blanking Module - Natural

**2M** USB + Data - Bronze

**3M** Shaver Socket-Natural

|    | а   | h  |
|----|-----|----|
| 1M | 85  | 85 |
| 2M | 85  | 85 |
| 3M | 124 | 85 |
| 4M | 144 | 85 |
| 6M | 190 | 85 |

4M Universal Socket + SAT/TV - Gold

6M Socket + Socket + SAT + Blind Cover - Anthracite

Dimensions

# **European** Standard

Single Data - Bronze

Double Socket + Phone - Gold

Triple Socket + TV - Natural

Quadruple Socket + Data + TV - Bronze

| Dimensions | а   | h  |   |
|------------|-----|----|---|
| Single     | 85  | 85 | h |
| Double     | 156 | 85 |   |
| Triple     | 227 | 85 |   |
| Quadruple  | 298 | 85 |   |
| Quintet    | 369 | 85 |   |

Quintet Socket+DATA+Sat - Anthracite

Single Socket - Black Glass

**Double** Socket+TV/SAT - White Glass

Triple Socket+SAT+Socket - Black Glass

Quadruple Socket+Socket+TV/SAT - White Glass

|           | а   | h  | <b>†</b> |
|-----------|-----|----|----------|
| Single    | 85  | 85 | h        |
| Double    | 156 | 85 |          |
| Triple    | 227 | 85 | a        |
| Quadruple | 298 | 85 |          |
| Quintet   | 369 | 85 |          |