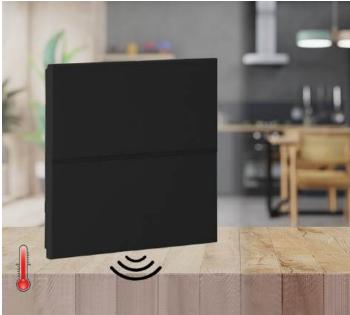

### Internal temperature sensor

Your comfort is ensured with the built-in temperature sensor.

### **Proximity sensor**

When you approach, the proximity sensor gently wakes the panel and makes it ready for use.