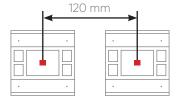

### Important note!

The optimum distance between the two thermostats should be at least 120 mm from center to center.