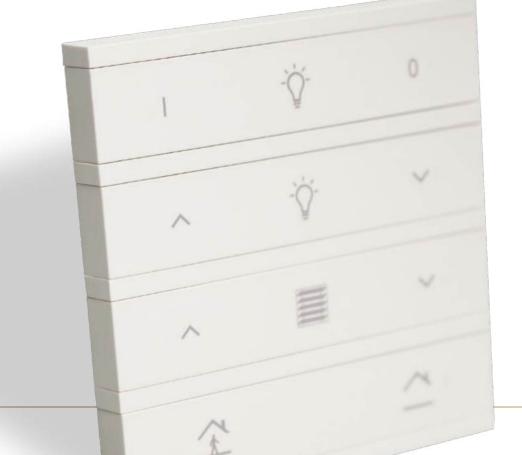

# All in one control

Thermostat Control

Switching

Dimming

Curtain Control

Scene

Value Sending

Switching Indication

### Switches

Lighting, shutter/blind, scene call, speaker and DND/MUR control with customizable Rosa keypads.

### THERMOSTAT and SWITCH ICON OPTIONS

Light On / Off

 $\mathbf{Light}\;\mathbf{Dim}\;\mathbf{Up}\;/\;\mathbf{Dim}\;\mathbf{Down}$ 

Blind Up / Blind Down

Volume Up / Down

**Thermostat** 

MUR / DND

... other on request