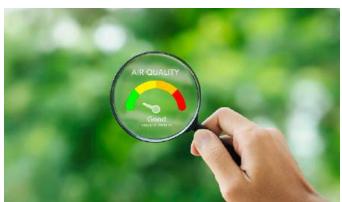

Touch Vibration Feedback

 $\hbox{Humidity and CO$_{\tiny 2}$ Display}$ 

Air Quality Display

Energy Metering Display

RGB Navigation LED Bar

Configuration by ETS

### Air quality, humidity and CO2 level monitoring screen

Displays humidity and CO2 levels to keep your air clean and fresh.