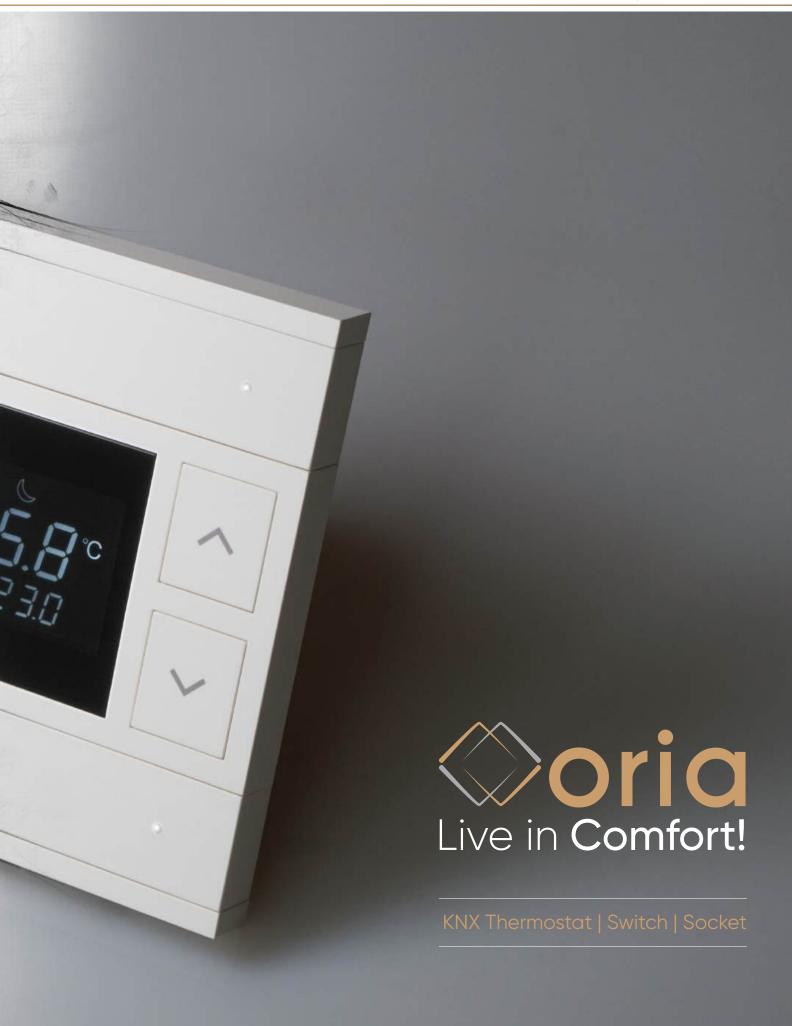

### Thermostat

All devices in your home are under your control with Oria thermostats.

### Switch

Control lights and blinds with a single press with Oria switches.

Receive temperature and humidity information via the switch, thanks to the optional temperature and humidity sensor

### Socket

Socket group with eye catching design for perfect harmony.