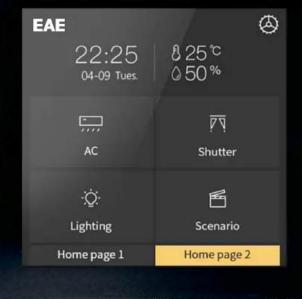

# All in one control

Thermostat Control

Switching

Dimming

Curtain Control

Scene

Value Sending

Switching Indication

### **4** Zone thermostat control

Keep your living environment in perfect harmony by creating different climates in every corner with 4-Zone Thermostat Control.