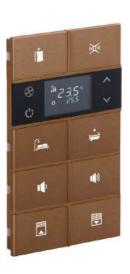

### **TD4-KNX 4" Touch Display**

The Pinnacle of Smart Control...

Step into the future of home automation with EAE Technology's KNX Touch Panel, where cutting-edge technology meets elegant design. Crafted with a capacitive touch screen that responds to your lightest touch, the touch panel transforms the ordinary into the extraordinary, placing the power of control at your fingertips.

Capacitive Touch Screen

All In One Control

4 Zone Thermostat Control

Tunable White

Built-in Temperature Sensor

Proximity Sensor

RGB Control

Audio Control

Touch Vibration Feedback

 $\hbox{Humidity and CO$_{\tiny 2}$ Display}$ 

Air Quality Display

Energy Metering Display

RGB Navigation LED Bar

Configuration by ETS

# All in one control

Thermostat Control

Switching

Dimming

Curtain Control

Scene

Value Sending

Switching Indication

EAE

- 1 Touch and display area
- 2 Proximity sensor
- 3 Colorful Strip LED bar
- 4 Auxiliary supply connection terminal
- 5 SD Card slot
- 6 KNX Bus connection terminal
- 7 Built-in temperature sensor