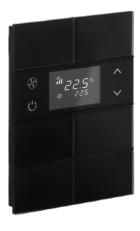

### **Elegant and Minimalist Design**

The Rosa Crystal switch and thermostat series, which has the same features as the metal ones in technical terms, can also be adapted to different concept designs with glass surface option. Rosa Crystal can be colored according to the selected RAL code, adapts to the demands of the interior designers and fast changing trand.

**Touch operated** 

4mm tempered glass surface

Thermostat and switch together

Additional heating-cooling control

Frameless, minimalist design

**Fully automatic** 

heating-cooling transition

**Short Press** 

**Double Press** 

Icon options

**Navigation LEDs** 

Feedback LEDs

Comfort, night, protection and away modes

Independent, programmable buttons

Various color option

**Tripple Press** 

**Long Press** 

1 Fold - Black

1 Fold - White

3 Fold -Black

4 Fold - White