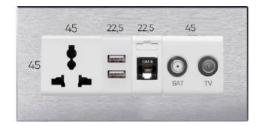

# **Modular** Standard

**1M** Data and Blanking Module - Natural

**2M** USB + Data - Bronze

**3M** Shaver Socket-Natural

|    | а   | h  |
|----|-----|----|
| 1M | 85  | 85 |
| 2M | 85  | 85 |
| 3M | 124 | 85 |
| 4M | 144 | 85 |
| 6M | 190 | 85 |

4M Universal Socket + SAT/TV - Gold

6M Socket + Socket + SAT + Blind Cover - Anthracite

Dimensions