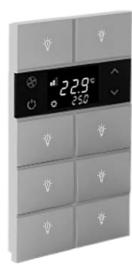

## Switches

### Elegant and Minimalist Design

Rosa metal switches with 5 different color options add harmony and enrich to different designed homes, offices and hotel rooms. Rosa buttons can be configured independently and gives chance to users to control up tp 6 different objects.

**Touch operated** 

Brushed metal surface

Frameless, minimalist design

Independent, programmable buttons

Temperature and humidity sensor options

**Short Press** 

**Double Press** 

Icon options

**Navigation LEDs** 

Feedback LEDs

Various color option

**Tripple Press** 

**Long Press** 

Rosa 2 Fold Metal Natural Switch

1 Fold - Anthracite 3 Fold - Bronze 4 Fold - Natural 5 Fold - Gold • 1 1