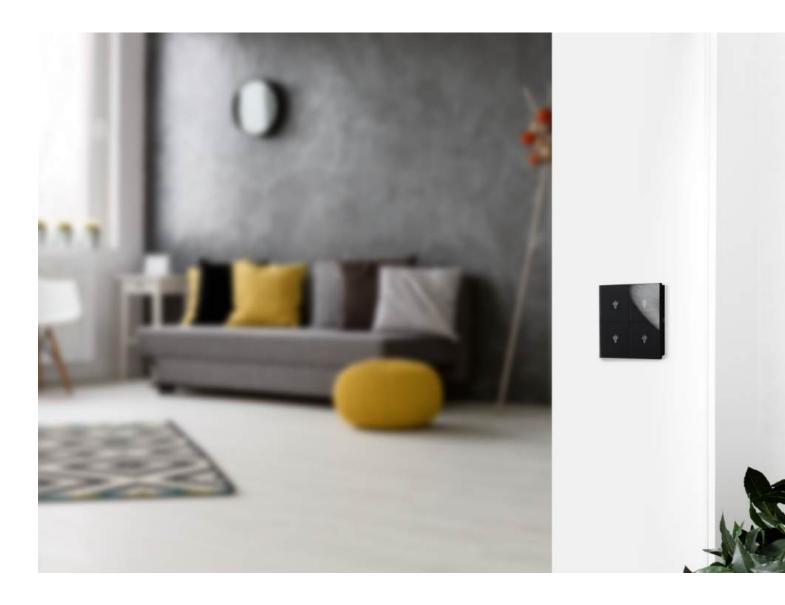

### Switches

Lighting, shutter/blind, scene call, speaker and DND/MUR control with customizable Rosa keypads.

### Elegant and Minimalist Design

Rosa metal switches with 5 different color options add harmony and enrich to different designed homes, offices and hotel rooms. Rosa buttons can be configured independently and gives chance to users to control up tp 6 different objects.