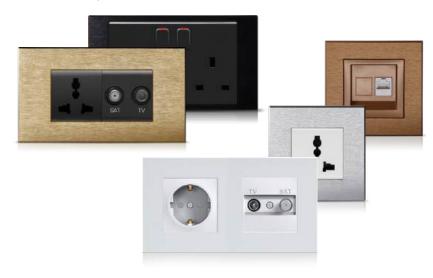

# Elegant and Minimalist Design

Rosa metal, crystal framed sockets are designed for 4 different standards.

- √ Universal Standard
- √ Modular Standard
- √ British Standard

# **Universal** Standard

**2M** Socket - Natural

2M Socket - Bronze

**3M** Socket + Blanking Module -

4M Socket - Gold

6M Socket - Anthracite

# **Modular** Standard

**1M** Data and Blanking Module - Natural

**2M** USB + Data - Bronze

**3M** Shaver Socket-Natural

|    | а   | h  |
|----|-----|----|
| 1M | 85  | 85 |
| 2M | 85  | 85 |
| 3M | 124 | 85 |
| 4M | 144 | 85 |
| 6M | 190 | 85 |

4M Universal Socket + SAT/TV - Gold

6M Socket + Socket + SAT + Blind Cover - Anthracite

Dimensions

# **European** Standard

Single Data - Bronze

Double Socket + Phone - Gold

Triple Socket + TV - Natural

Quadruple Socket + Data + TV - Bronze

| Dimensions | а   | h  |   |
|------------|-----|----|---|
| Single     | 85  | 85 | h |
| Double     | 156 | 85 |   |
| Triple     | 227 | 85 |   |
| Quadruple  | 298 | 85 |   |
| Quintet    | 369 | 85 |   |