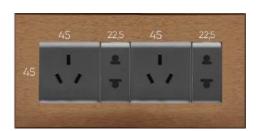

# Elegant and Minimalist Design

Rosa metal, crystal framed sockets are designed for 4 different standards.

- √ Universal Standard
- √ Modular Standard
- √ British Standard

# **Universal** Standard

**2M** Socket - Natural

2M Socket - Bronze

**3M** Socket + Blanking Module -

4M Socket - Gold

6M Socket - Anthracite