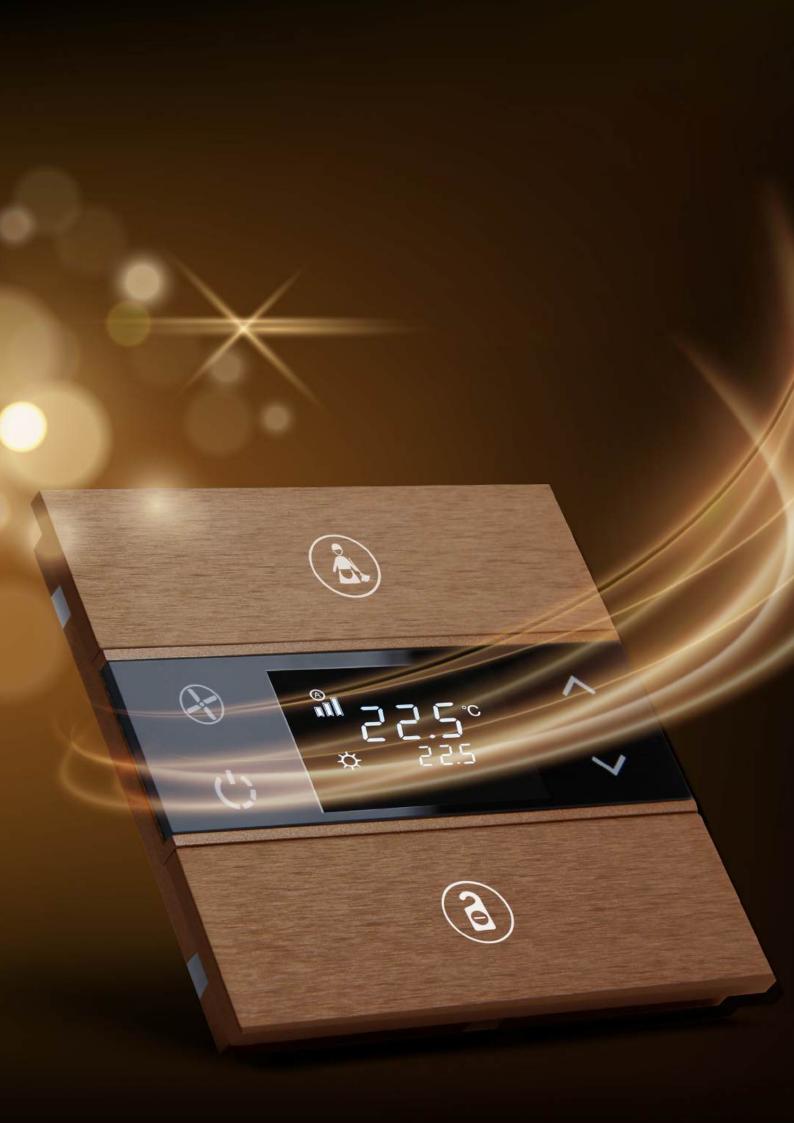

### **TD4-KNX 4" Touch Display**

The Pinnacle of Smart Control...

Step into the future of home automation with EAE Technology's KNX Touch Panel, where cutting-edge technology meets elegant design. Crafted with a capacitive touch screen that responds to your lightest touch, the touch panel transforms the ordinary into the extraordinary, placing the power of control at your fingertips.

Capacitive Touch Screen

All In One Control

4 Zone Thermostat Control

Tunable White

Built-in Temperature Sensor

Proximity Sensor

RGB Control

Audio Control

Touch Vibration Feedback

 $\hbox{Humidity and CO$_{\tiny 2}$ Display}$ 

Air Quality Display

Energy Metering Display

RGB Navigation LED Bar

Configuration by ETS

# All in one control

Thermostat Control

Switching

Dimming

Curtain Control

Scene

Value Sending

Switching Indication

EAE

- 1 Touch and display area
- 2 Proximity sensor
- 3 Colorful Strip LED bar
- 4 Auxiliary supply connection terminal
- 5 SD Card slot
- 6 KNX Bus connection terminal
- 7 Built-in temperature sensor