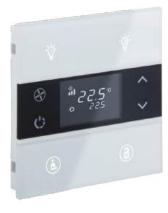

### **TD4-KNX 4" Touch Display**

The Pinnacle of Smart Control...

Step into the future of home automation with EAE Technology's KNX Touch Panel, where cutting-edge technology meets elegant design. Crafted with a capacitive touch screen that responds to your lightest touch, the touch panel transforms the ordinary into the extraordinary, placing the power of control at your fingertips.

Capacitive Touch Screen

All In One Control

4 Zone Thermostat Control

Tunable White

Built-in Temperature Sensor

Proximity Sensor

RGB Control

Audio Control

Touch Vibration Feedback

 $\hbox{Humidity and CO$_{\tiny 2}$ Display}$ 

Air Quality Display

Energy Metering Display

RGB Navigation LED Bar

Configuration by ETS

EAE

- 1 Touch and display area
- 2 Proximity sensor
- 3 Colorful Strip LED bar
- 4 Auxiliary supply connection terminal
- 5 SD Card slot
- 6 KNX Bus connection terminal
- 7 Built-in temperature sensor