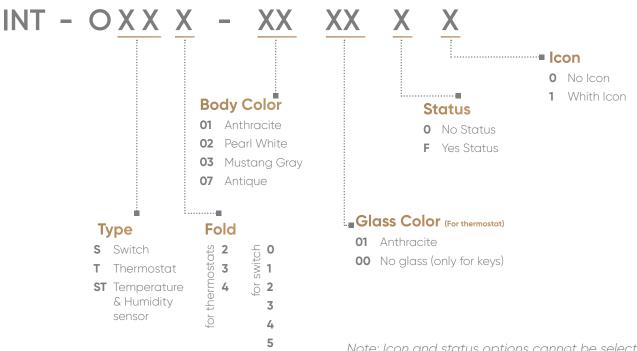

# **≪rosa**THERMOSTAT and SWITCH **PRODUCT CODE LEGEND**

Note: Icon grawing and front status options can not be applied at the same time on the same product.

### INT-OT2-0101F0

Note: Icon and status options cannot be selected together on the same product.

Sample Order Code

### INT-OS2-0300F0