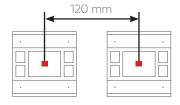

### Important note!

The optimum distance between the two thermostats should be at least 120 mm from center to center.

### Important note!

The optimum distance between the two switches should be at least 120 mm from center to center.

### **Important Note!**

The optimum distance between the two thermostats should be at least -120 mm- from center to center.

| Dimensions (mm)   | а  | b | h     |
|-------------------|----|---|-------|
| 2 Fold Thermostat | 90 | 9 | 90    |
| 3 Fold Thermostat | 90 | 9 | 111,5 |
| 4 Fold Thermostat | 90 | 9 | 133   |

### Important note!

The optimum distance between the two thermostats should be at least -120 mm- from center to center.