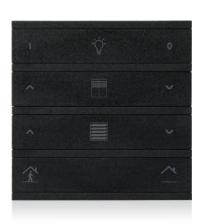

### Thermostats

Thermostat and switching control from one point with Rosa Thermostats.

### Switches

Lighting, shutter/blind, scene call, speaker and DND/MUR control with customizable Rosa keypads.

### **Elegant and Minimalist Design**

Rosa thermostats are designed for the needs of modern buildings. Rosa's intuitive design allows all ages to control their living space easily. New generation frameless design fits arqhitects' expectation and getting their compliments.

### Elegant and Minimalist Design

Rosa metal switches with 5 different color options add harmony and enrich to different designed homes, offices and hotel rooms. Rosa buttons can be configured independently and gives chance to users to control up tp 6 different objects.