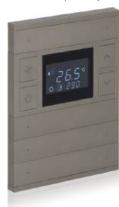

### **TD4-KNX 4" Touch Display**

The Pinnacle of Smart Control...

Step into the future of home automation with EAE Technology's KNX Touch Panel, where cutting-edge technology meets elegant design. Crafted with a capacitive touch screen that responds to your lightest touch, the touch panel transforms the ordinary into the extraordinary, placing the power of control at your fingertips.

Capacitive Touch Screen

All In One Control

4 Zone Thermostat Control

Tunable White

Built-in Temperature Sensor

Proximity Sensor

RGB Control

Audio Control

Touch Vibration Feedback

 $\hbox{Humidity and CO$_{\tiny 2}$ Display}$ 

Air Quality Display

Energy Metering Display

RGB Navigation LED Bar

Configuration by ETS

### **TD4 Touch Panel Technical Specifications**

| Bus supply              | Bus voltage                 | 21V-30V DC, via the KNX bus       |  |
|-------------------------|-----------------------------|-----------------------------------|--|
|                         | Bus current                 | <4.5mA/24V DC, <4mA/30V DC        |  |
|                         | Bus consumption             | <120mW                            |  |
| Auxiliary supply        | Voltage                     | 24-30V DC                         |  |
|                         | Current                     | <86mA/24V DC, <71mA/30V DC        |  |
|                         | Consumption                 | <2.2W                             |  |
| Connections             | KNX                         | Bus connection terminal           |  |
|                         | Auxiliary supply            | KNX auxiliary connection terminal |  |
| Installation            | 80mm or 86mm wiring box     |                                   |  |
| Temperation             | Operation                   | -5 °C + 45 °C                     |  |
|                         | Storage                     | -25 °C + 55 °C                    |  |
| <b>Proximity Sensor</b> | Standard 15cm, Enhance 30cm |                                   |  |
| Dimension               | 86x101.3x10.5mm (32.2mm)    |                                   |  |
| Weight                  | 0.2kg                       |                                   |  |

Product Color Black White