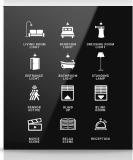

### THERMOSTAT and SWITCH ICON OPTIONS

Light On / Off

 $\mathbf{Light}\;\mathbf{Dim}\;\mathbf{Up}\;/\;\mathbf{Dim}\;\mathbf{Down}$ 

Blind Up / Blind Down

Volume Up / Down

**Thermostat** 

MUR / DND

... other on request