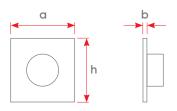

# **Modular** Standard

**1M** Data and Blanking Module - Natural

**2M** USB + Data - Bronze

**3M** Shaver Socket-Natural

|    | а   | h  |
|----|-----|----|
| 1M | 85  | 85 |
| 2M | 85  | 85 |
| 3M | 124 | 85 |
| 4M | 144 | 85 |
| 6M | 190 | 85 |

# **European** Standard

Single Data - Bronze

Double Socket + Phone - Gold

Triple Socket + TV - Natural

Quadruple Socket + Data + TV - Bronze

| Dimensions | а   | h  |   |
|------------|-----|----|---|
| Single     | 85  | 85 | h |
| Double     | 156 | 85 |   |
| Triple     | 227 | 85 |   |
| Quadruple  | 298 | 85 |   |
| Quintet    | 369 | 85 |   |

Quintet Socket+DATA+Sat - Anthracite

Single Socket - Black Glass

**Double** Socket+TV/SAT - White Glass

Triple Socket+SAT+Socket - Black Glass

Quadruple Socket+Socket+TV/SAT - White Glass

|           | а   | h  | <b>†</b> |
|-----------|-----|----|----------|
| Single    | 85  | 85 | h        |
| Double    | 156 | 85 |          |
| Triple    | 227 | 85 | a        |
| Quadruple | 298 | 85 |          |
| Quintet   | 369 | 85 |          |

| Dimensions (mm)   | а  | b  | h      |
|-------------------|----|----|--------|
| 1 Fold Thermostat | 85 | 11 | 85     |
| 2 Fold Thermostat | 85 | 11 | 85     |
| 3 Fold Thermostat | 85 | 11 | 114,60 |
| 4 Fold Thermostat | 85 | 11 | 143,60 |

| Dimensions (mm) | а  | b  | h   |
|-----------------|----|----|-----|
| Single Switch   | 85 | 11 | 85  |
| 1 Fold Switch   | 85 | 11 | 85  |
| 2 Fold Switch   | 85 | 11 | 85  |
| 3 Fold Switch   | 85 | 11 | 85  |
| 4 Fold Switch   | 85 | 11 | 114 |
| 5 Fold Switch   | 85 | 11 | 143 |

### **Important Note!**

The optimum distance between the two thermostats should be at least -120 mm- from center to center.

| Dimensions (mm)   | а  | b | h     |
|-------------------|----|---|-------|
| 2 Fold Thermostat | 90 | 9 | 90    |
| 3 Fold Thermostat | 90 | 9 | 111,5 |
| 4 Fold Thermostat | 90 | 9 | 133   |

| Dimensions (mm) | а  | b | h     |
|-----------------|----|---|-------|
| Single Switch   | 90 | 9 | 90    |
| 1 Fold Switch   | 90 | 9 | 90    |
| 2 Fold Switch   | 90 | 9 | 90    |
| 3 Fold Switch   | 90 | 9 | 90    |
| 4 Fold Switch   | 90 | 9 | 90    |
| 5 Fold Switch   | 90 | 9 | 111,5 |
| 6 Fold Switch   | 90 | 9 | 133   |