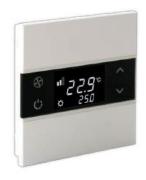

## Switches

### Elegant and Minimalist Design

Rosa metal switches with 5 different color options add harmony and enrich to different designed homes, offices and hotel rooms. Rosa buttons can be configured independently and gives chance to users to control up tp 6 different objects.

**Touch operated** 

Brushed metal surface

Frameless, minimalist design

Independent, programmable buttons

Temperature and humidity sensor options

**Short Press** 

**Double Press** 

Icon options

**Navigation LEDs** 

Feedback LEDs

Various color option

**Tripple Press** 

**Long Press** 

Rosa 2 Fold Metal Natural Switch

1 Fold - Anthracite 3 Fold - Bronze 4 Fold - Natural 5 Fold - Gold • 1 1