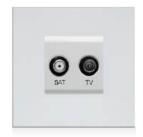

# **European** Standard

Single Data - Bronze

Double Socket + Phone - Gold

Triple Socket + TV - Natural

Quadruple Socket + Data + TV - Bronze

| Dimensions | а   | h  |   |
|------------|-----|----|---|
| Single     | 85  | 85 | h |
| Double     | 156 | 85 |   |
| Triple     | 227 | 85 |   |
| Quadruple  | 298 | 85 |   |
| Quintet    | 369 | 85 |   |