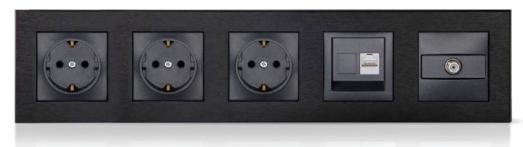

# Elegant and Minimalist Design

Rosa metal, crystal framed sockets are designed for 4 different standards.

- √ Universal Standard
- √ Modular Standard
- √ British Standard

# **European** Standard

Single Data - Bronze

Double Socket + Phone - Gold

Triple Socket + TV - Natural

Quadruple Socket + Data + TV - Bronze

| Dimensions | а   | h  |   |
|------------|-----|----|---|
| Single     | 85  | 85 | h |
| Double     | 156 | 85 |   |
| Triple     | 227 | 85 |   |
| Quadruple  | 298 | 85 |   |
| Quintet    | 369 | 85 |   |

Quintet Socket+DATA+Sat - Anthracite

Single Socket - Black Glass

**Double** Socket+TV/SAT - White Glass

Triple Socket+SAT+Socket - Black Glass

Quadruple Socket+Socket+TV/SAT - White Glass

|           | а   | h  | <b>†</b> |
|-----------|-----|----|----------|
| Single    | 85  | 85 | h        |
| Double    | 156 | 85 |          |
| Triple    | 227 | 85 | a        |
| Quadruple | 298 | 85 |          |
| Quintet   | 369 | 85 |          |