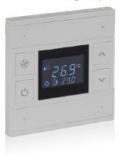

### **TD4-KNX 4" Touch Display**

The Pinnacle of Smart Control...

Step into the future of home automation with EAE Technology's KNX Touch Panel, where cutting-edge technology meets elegant design. Crafted with a capacitive touch screen that responds to your lightest touch, the touch panel transforms the ordinary into the extraordinary, placing the power of control at your fingertips.

Capacitive Touch Screen

All In One Control

4 Zone Thermostat Control

Tunable White

Built-in Temperature Sensor

Proximity Sensor

RGB Control

Audio Control

Touch Vibration Feedback

 $\hbox{Humidity and CO$_{\tiny 2}$ Display}$ 

Air Quality Display

Energy Metering Display

RGB Navigation LED Bar

Configuration by ETS

### **TD4 Touch Panel Technical Specifications**

| Bus supply              | Bus voltage                 | 21V-30V DC, via the KNX bus       |  |
|-------------------------|-----------------------------|-----------------------------------|--|
|                         | Bus current                 | <4.5mA/24V DC, <4mA/30V DC        |  |
|                         | Bus consumption             | <120mW                            |  |
| Auxiliary supply        | Voltage                     | 24-30V DC                         |  |
|                         | Current                     | <86mA/24V DC, <71mA/30V DC        |  |
|                         | Consumption                 | <2.2W                             |  |
| Connections             | KNX                         | Bus connection terminal           |  |
|                         | Auxiliary supply            | KNX auxiliary connection terminal |  |
| Installation            | 80mm or 86mm wiring box     |                                   |  |
| Temperation             | Operation                   | -5 °C + 45 °C                     |  |
|                         | Storage                     | -25 °C + 55 °C                    |  |
| <b>Proximity Sensor</b> | Standard 15cm, Enhance 30cm |                                   |  |
| Dimension               | 86x101.3x10.5mm (32.2mm)    |                                   |  |
| Weight                  | 0.2kg                       |                                   |  |