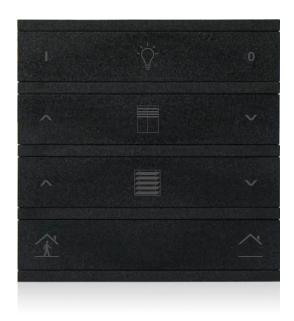

# All in one control

Thermostat Control

Switching

Dimming

Curtain Control

Scene

Value Sending

Switching Indication

### THERMOSTAT and SWITCH ICON OPTIONS

Light On / Off

 $\mathbf{Light}\;\mathbf{Dim}\;\mathbf{Up}\;/\;\mathbf{Dim}\;\mathbf{Down}$ 

Blind Up / Blind Down

Volume Up / Down

**Thermostat** 

MUR / DND

... other on request