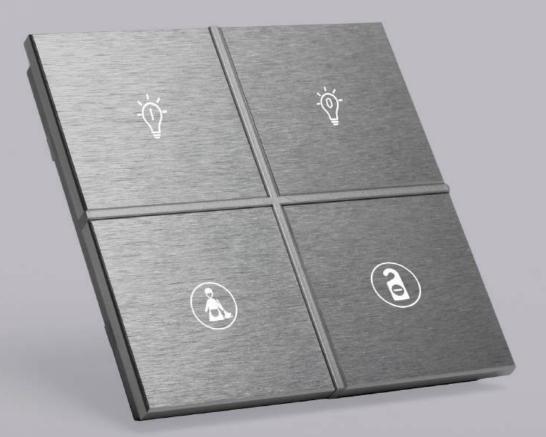

### Elegant and Minimalist Design

Rosa metal switches with 5 different color options add harmony and enrich to different designed homes, offices and hotel rooms. Rosa buttons can be configured independently and gives chance to users to control up tp 6 different objects.

**Touch operated** 

Brushed metal surface

Frameless, minimalist design

Independent, programmable buttons

Temperature and humidity sensor options

**Short Press** 

**Double Press** 

Icon options

**Navigation LEDs** 

Feedback LEDs

Various color option

**Tripple Press** 

**Long Press** 

Rosa 2 Fold Metal Natural Switch

1 Fold - Anthracite 3 Fold - Bronze 4 Fold - Natural 5 Fold - Gold • 1 1