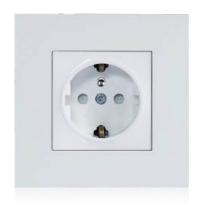

### Sockets

Various color options in UK, EU and universal standards.

# Elegant and Minimalist Design

Rosa metal, crystal framed sockets are designed for 4 different standards.

- √ Universal Standard
- √ Modular Standard
- √ British Standard

# **Universal** Standard

**2M** Socket - Natural

2M Socket - Bronze

**3M** Socket + Blanking Module -

4M Socket - Gold

6M Socket - Anthracite