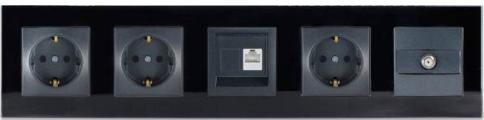

# Elegant and Minimalist Design

Rosa metal, crystal framed sockets are designed for 4 different standards.

- √ Universal Standard
- √ Modular Standard
- √ British Standard

# **Universal** Standard

**2M** Socket - Natural

2M Socket - Bronze

**3M** Socket + Blanking Module -

4M Socket - Gold

6M Socket - Anthracite