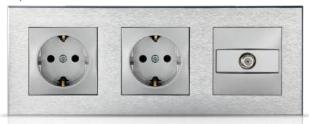

# Elegant and Minimalist Design

Rosa metal, crystal framed sockets are designed for 4 different standards.

- √ Universal Standard
- √ Modular Standard
- √ British Standard

# **Universal** Standard

**2M** Socket - Natural

2M Socket - Bronze

**3M** Socket + Blanking Module -

4M Socket - Gold

6M Socket - Anthracite

# **Modular** Standard

**1M** Data and Blanking Module - Natural

**2M** USB + Data - Bronze

**3M** Shaver Socket-Natural

|    | а   | h  |
|----|-----|----|
| 1M | 85  | 85 |
| 2M | 85  | 85 |
| 3M | 124 | 85 |
| 4M | 144 | 85 |
| 6M | 190 | 85 |