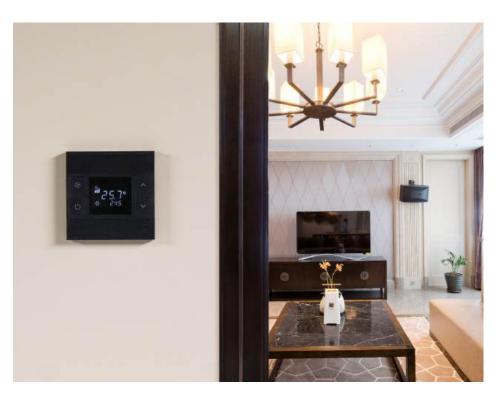

# Product Family

The Mona Series consists of a user-friendly, elegant frameless glass design and intuitive operation, with capacitive buttons trough minimalist icons.

With its touch operated design and minimalist icons, it is suitable to be a part of your living space with its various color options.

Optional built-in PIR Sensor

Optional FCU control

Touch operated

Glass surface

Switch and Card Holder

Frameless, minimalist design

**RGB LED option** 

Icon option

Away, comfort, night and protection modes

Independent programmable buttons

Various color option