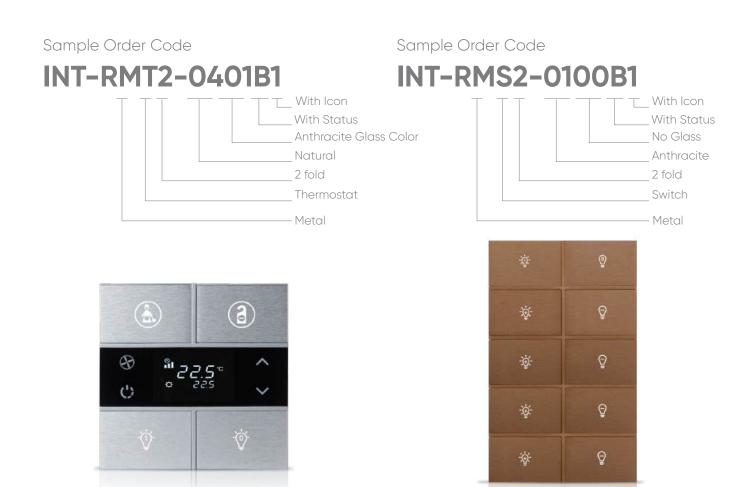

# **≪rosa**THERMOSTAT and SWITCH **PRODUCT CODE LEGEND**

Note: Icon grawing and front status options can not be applied at the same time on the same product.