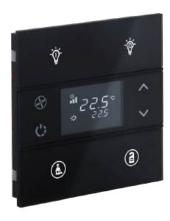

### **Elegant and Minimalist Design**

The Rosa Crystal switch and thermostat series, which has the same features as the metal ones in technical terms, can also be adapted to different concept designs with glass surface option. Rosa Crystal can be colored according to the selected RAL code, adapts to the demands of the interior designers and fast changing trand.

**Long Press** 

1 Fold - Black

1 Fold - White

3 Fold -Black

4 Fold - White