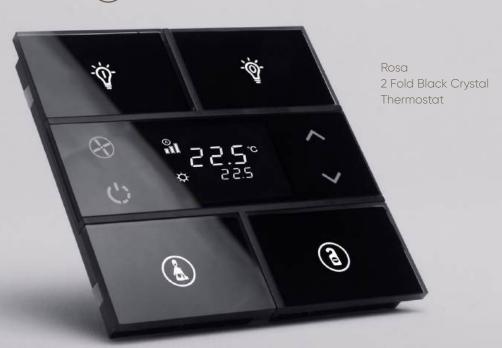

### Thermostats

Thermostat and switching control from one point with Rosa Thermostats.

### Switches

Lighting, shutter/blind, scene call, speaker and DND/MUR control with customizable Rosa keypads.

### **Elegant and Minimalist Design**

The Rosa Crystal switch and thermostat series, which has the same features as the metal ones in technical terms, can also be adapted to different concept designs with glass surface option. Rosa Crystal can be colored according to the selected RAL code, adapts to the demands of the interior designers and fast changing trand.