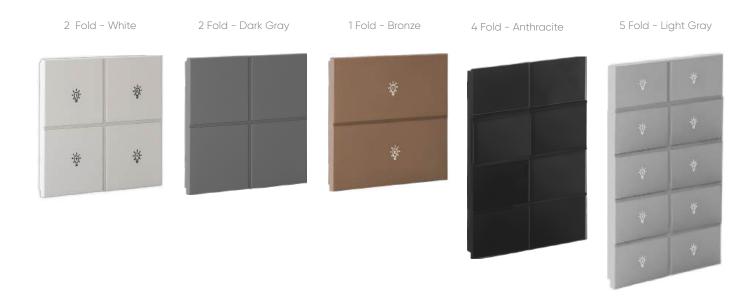

## SWITCHES TECHNICAL SPECIFICATIONS

- Optional temperature and humidity sensor.
- Can be configured with ETS5.
- Serial switches with metal and glass touch-button
- Large collection option up to 5 Folds
- Product options with and without notification LED
- Optionally, icon branding is available.
- Different color options
- Easy installation to 60x60 mm standard switch junctions
- · Channels are identical, each with the following functions;
  - Switching,
  - Dimming,
  - Shutter/Blind control,
  - Value and priority assignment,
  - Scene control,
  - Status notification LED