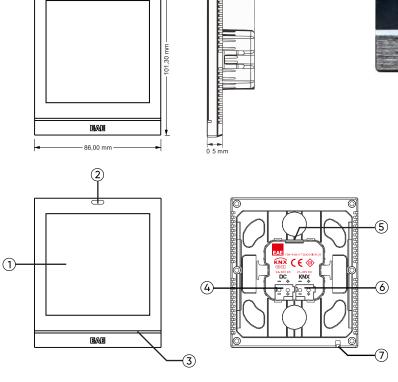

### **TD4 Touch Panel Technical Specifications**

| Bus supply              | Bus voltage                 | 21V-30V DC, via the KNX bus       |  |
|-------------------------|-----------------------------|-----------------------------------|--|
|                         | Bus current                 | <4.5mA/24V DC, <4mA/30V DC        |  |
|                         | Bus consumption             | <120mW                            |  |
| Auxiliary supply        | Voltage                     | 24-30V DC                         |  |
|                         | Current                     | <86mA/24V DC, <71mA/30V DC        |  |
|                         | Consumption                 | <2.2W                             |  |
| Connections             | KNX                         | Bus connection terminal           |  |
|                         | Auxiliary supply            | KNX auxiliary connection terminal |  |
| Installation            | 80mm or 86mm wiring box     |                                   |  |
| Temperation             | Operation                   | -5 °C + 45 °C                     |  |
|                         | Storage                     | -25 °C + 55 °C                    |  |
| <b>Proximity Sensor</b> | Standard 15cm, Enhance 30cm |                                   |  |
| Dimension               | 86x101.3x10.5mm (32.2mm)    |                                   |  |
| Weight                  | 0.2kg                       |                                   |  |

EAE

- 1 Touch and display area
- 2 Proximity sensor
- 3 Colorful Strip LED bar
- 4 Auxiliary supply connection terminal
- 5 SD Card slot
- 6 KNX Bus connection terminal
- 7 Built-in temperature sensor