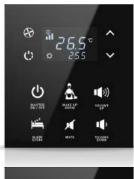

### **TD4-KNX 4" Touch Display**

The Pinnacle of Smart Control...

Step into the future of home automation with EAE Technology's KNX Touch Panel, where cutting-edge technology meets elegant design. Crafted with a capacitive touch screen that responds to your lightest touch, the touch panel transforms the ordinary into the extraordinary, placing the power of control at your fingertips.

Capacitive Touch Screen

All In One Control

4 Zone Thermostat Control

Tunable White

Built-in Temperature Sensor

Proximity Sensor

RGB Control

Audio Control

Touch Vibration Feedback

 $\hbox{Humidity and CO$_{\tiny 2}$ Display}$ 

Air Quality Display

Energy Metering Display

RGB Navigation LED Bar

Configuration by ETS