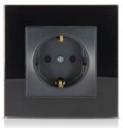

# Elegant and Minimalist Design

Rosa metal, crystal framed sockets are designed for 4 different standards.

- √ Universal Standard
- √ Modular Standard
- √ British Standard

# **Universal** Standard

**2M** Socket - Natural

2M Socket - Bronze

**3M** Socket + Blanking Module -

4M Socket - Gold

6M Socket - Anthracite