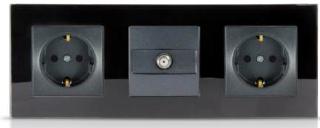

Quintet Socket+DATA+Sat - Anthracite

Single Socket - Black Glass

**Double** Socket+TV/SAT - White Glass

Triple Socket+SAT+Socket - Black Glass

Quadruple Socket+Socket+TV/SAT - White Glass

|           | а   | h  | <b>†</b> |
|-----------|-----|----|----------|
| Single    | 85  | 85 | h        |
| Double    | 156 | 85 |          |
| Triple    | 227 | 85 | a        |
| Quadruple | 298 | 85 |          |
| Quintet   | 369 | 85 |          |