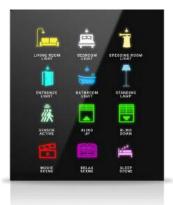

# All in one control

Thermostat Control

Switching

Dimming

Curtain Control

Scene

Value Sending

Switching Indication

EAE

- 1 Touch and display area
- 2 Proximity sensor
- 3 Colorful Strip LED bar
- 4 Auxiliary supply connection terminal
- 5 SD Card slot
- 6 KNX Bus connection terminal
- 7 Built-in temperature sensor