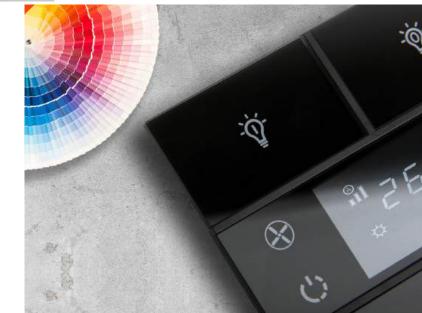

### **RGB** control

Feel how the environment changes with Lighting RGB Control-whether RGB, RGBW, or RGBCW, you have complete control over color and temperature.

### Adjustable white light control

It perfects your living environment, switching from warm light to cold light and vice versa.