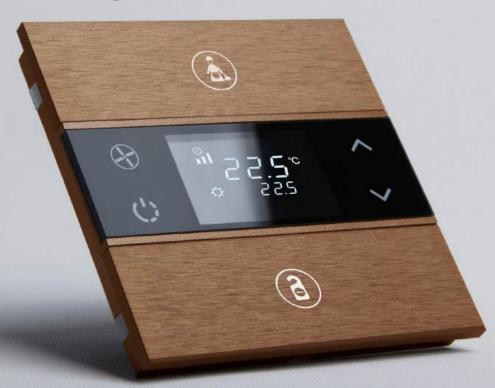

### **TD4-KNX 4" Touch Display**

The Pinnacle of Smart Control...

Step into the future of home automation with EAE Technology's KNX Touch Panel, where cutting-edge technology meets elegant design. Crafted with a capacitive touch screen that responds to your lightest touch, the touch panel transforms the ordinary into the extraordinary, placing the power of control at your fingertips.

Capacitive Touch Screen

All In One Control

4 Zone Thermostat Control

Tunable White

Built-in Temperature Sensor

Proximity Sensor

RGB Control

Audio Control

Touch Vibration Feedback

 $\hbox{Humidity and CO$_{\tiny 2}$ Display}$ 

Air Quality Display

Energy Metering Display

RGB Navigation LED Bar

Configuration by ETS

EAE

- 1 Touch and display area
- 2 Proximity sensor
- 3 Colorful Strip LED bar
- 4 Auxiliary supply connection terminal
- 5 SD Card slot
- 6 KNX Bus connection terminal
- 7 Built-in temperature sensor

### Capacivitive touch screen

Effortless control at your fingertips. Responsive, intuitive and designed for modern living.

### Internal temperature sensor

Your comfort is ensured with the built-in temperature sensor.

### **4** Zone thermostat control

Keep your living environment in perfect harmony by creating different climates in every corner with 4-Zone Thermostat Control.

### **Proximity sensor**

When you approach, the proximity sensor gently wakes the panel and makes it ready for use.