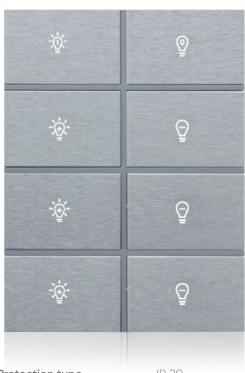

### THERMOSTAT and SWITCH ICON OPTIONS

Light On / Off

 $\mathbf{Light}\;\mathbf{Dim}\;\mathbf{Up}\;/\;\mathbf{Dim}\;\mathbf{Down}$ 

Blind Up / Blind Down

Volume Up / Down

**Thermostat** 

MUR / DND

... other on request

# **≪rosa**THERMOSTAT and SWITCH **PRODUCT CODE LEGEND**

Note: Icon grawing and front status options can not be applied at the same time on the same product.