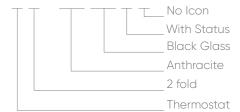

# **≪rosa**THERMOSTAT and SWITCH **PRODUCT CODE LEGEND**

Note: Icon grawing and front status options can not be applied at the same time on the same product.

### INT-OT2-0101F0

Note: Icon and status options cannot be selected together on the same product.

Sample Order Code