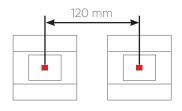

### Important note!

The optimum distance between the two thermostats should be at least 120 mm from center to center.

### Important note!

The optimum distance between the two switches should be at least 120 mm from center to center.

### **Important Note!**

The optimum distance between the two thermostats should be at least -120 mm- from center to center.

| Dimensions (mm)   | а  | b | h     |
|-------------------|----|---|-------|
| 2 Fold Thermostat | 90 | 9 | 90    |
| 3 Fold Thermostat | 90 | 9 | 111,5 |
| 4 Fold Thermostat | 90 | 9 | 133   |

### Important note!

The optimum distance between the two thermostats should be at least -120 mm- from center to center.