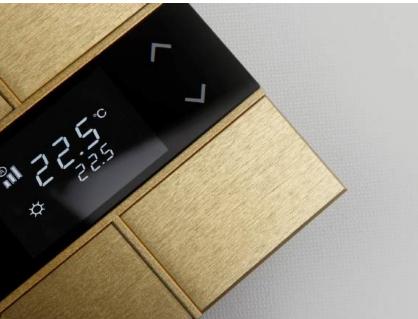

### Internal temperature sensor

Your comfort is ensured with the built-in temperature sensor.

### **4** Zone thermostat control

Keep your living environment in perfect harmony by creating different climates in every corner with 4-Zone Thermostat Control.