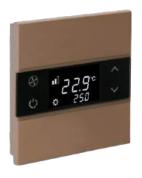

### **TD4-KNX 4" Touch Display**

The Pinnacle of Smart Control...

Step into the future of home automation with EAE Technology's KNX Touch Panel, where cutting-edge technology meets elegant design. Crafted with a capacitive touch screen that responds to your lightest touch, the touch panel transforms the ordinary into the extraordinary, placing the power of control at your fingertips.

Capacitive Touch Screen

All In One Control

4 Zone Thermostat Control

Tunable White

Built-in Temperature Sensor

Proximity Sensor

RGB Control

Audio Control

Touch Vibration Feedback

 $\hbox{Humidity and CO$_{\tiny 2}$ Display}$ 

Air Quality Display

Energy Metering Display

RGB Navigation LED Bar

Configuration by ETS