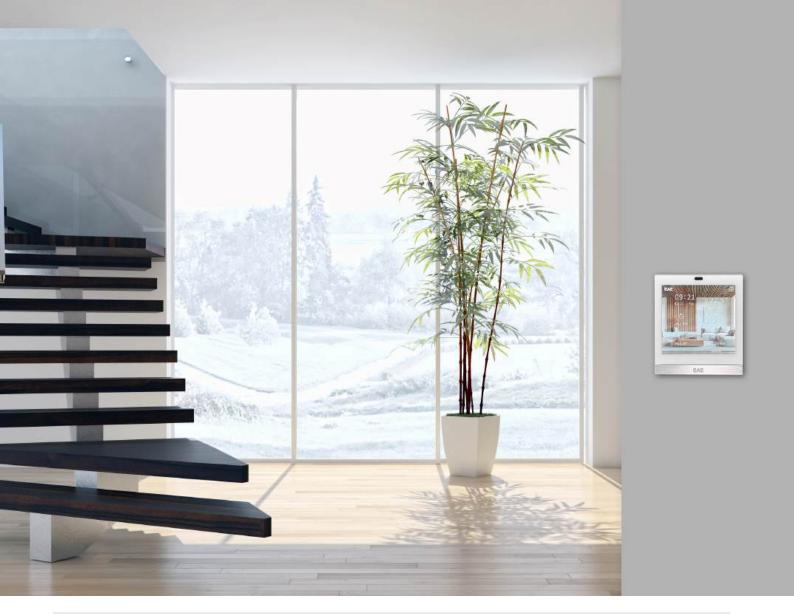

### **TD4-KNX 4" Touch Display**

The Pinnacle of Smart Control...

Step into the future of home automation with EAE Technology's KNX Touch Panel, where cutting-edge technology meets elegant design. Crafted with a capacitive touch screen that responds to your lightest touch, the touch panel transforms the ordinary into the extraordinary, placing the power of control at your fingertips.

Capacitive Touch Screen

All In One Control

4 Zone Thermostat Control

Tunable White

Built-in Temperature Sensor

Proximity Sensor

RGB Control

Audio Control

Touch Vibration Feedback

 $\hbox{Humidity and CO$_{\tiny 2}$ Display}$ 

Air Quality Display

Energy Metering Display

RGB Navigation LED Bar

Configuration by ETS