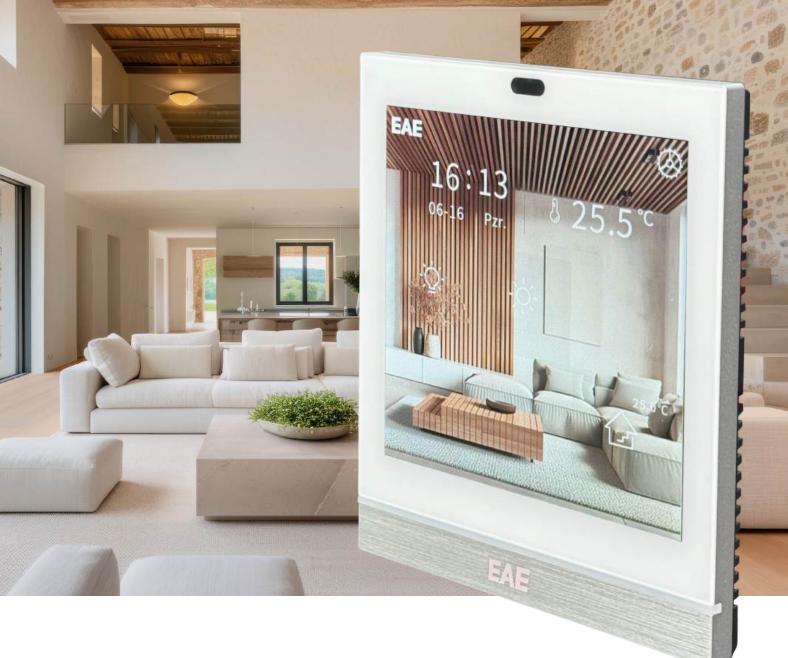

EAE

- 1 Touch and display area
- 2 Proximity sensor
- 3 Colorful Strip LED bar
- 4 Auxiliary supply connection terminal
- 5 SD Card slot
- 6 KNX Bus connection terminal
- 7 Built-in temperature sensor

### Capacivitive touch screen

Effortless control at your fingertips. Responsive, intuitive and designed for modern living.

### **Proximity sensor**

When you approach, the proximity sensor gently wakes the panel and makes it ready for use.