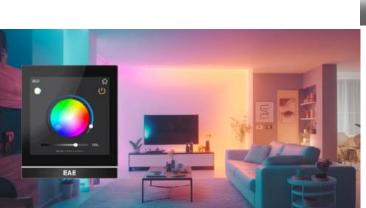

### **TD4-KNX 4" Touch Display**

The Pinnacle of Smart Control...

Step into the future of home automation with EAE Technology's KNX Touch Panel, where cutting-edge technology meets elegant design. Crafted with a capacitive touch screen that responds to your lightest touch, the touch panel transforms the ordinary into the extraordinary, placing the power of control at your fingertips.

Capacitive Touch Screen

All In One Control

4 Zone Thermostat Control

Tunable White

Built-in Temperature Sensor

Proximity Sensor

RGB Control

Audio Control

### **RGB** control

Feel how the environment changes with Lighting RGB Control-whether RGB, RGBW, or RGBCW, you have complete control over color and temperature.