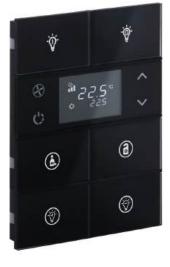

# All in one control

Thermostat Control

Switching

Dimming

Curtain Control

Scene

Value Sending

Switching Indication