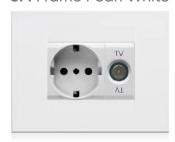

# **European** Standard

Single Data - Bronze

Double Socket + Phone - Gold

Triple Socket + TV - Natural

Quadruple Socket + Data + TV - Bronze

| Dimensions | а   | h  |   |
|------------|-----|----|---|
| Single     | 85  | 85 | h |
| Double     | 156 | 85 |   |
| Triple     | 227 | 85 |   |
| Quadruple  | 298 | 85 |   |
| Quintet    | 369 | 85 |   |