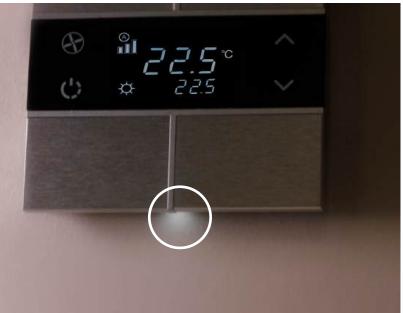

### **TD4-KNX 4" Touch Display**

The Pinnacle of Smart Control...

Step into the future of home automation with EAE Technology's KNX Touch Panel, where cutting-edge technology meets elegant design. Crafted with a capacitive touch screen that responds to your lightest touch, the touch panel transforms the ordinary into the extraordinary, placing the power of control at your fingertips.

Capacitive Touch Screen

All In One Control

4 Zone Thermostat Control

Tunable White

Built-in Temperature Sensor

Proximity Sensor

RGB Control

Audio Control

Touch Vibration Feedback

 $\hbox{Humidity and CO$_{\tiny 2}$ Display}$ 

Air Quality Display

Energy Metering Display

RGB Navigation LED Bar

Configuration by ETS

EAE

- 1 Touch and display area
- 2 Proximity sensor
- 3 Colorful Strip LED bar
- 4 Auxiliary supply connection terminal
- 5 SD Card slot
- 6 KNX Bus connection terminal
- 7 Built-in temperature sensor