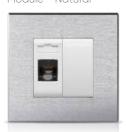

# **Modular** Standard

**1M** Data and Blanking Module - Natural

**2M** USB + Data - Bronze

**3M** Shaver Socket-Natural

|    | а   | h  |
|----|-----|----|
| 1M | 85  | 85 |
| 2M | 85  | 85 |
| 3M | 124 | 85 |
| 4M | 144 | 85 |
| 6M | 190 | 85 |