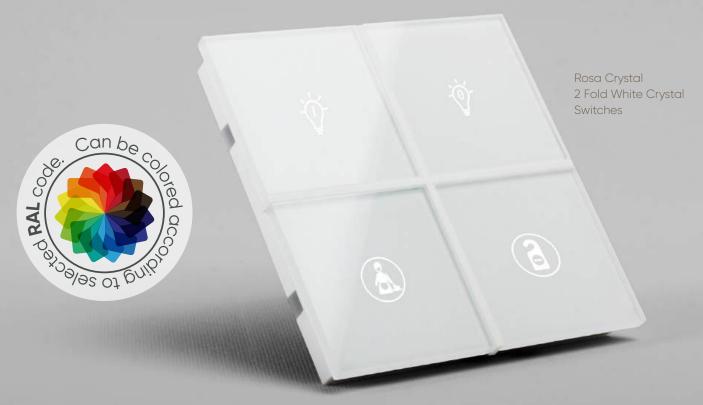

### **Elegant and Minimalist Design**

The Rosa Crystal switch and thermostat series, which has the same features as the metal ones in technical terms, can also be adapted to different concept designs with glass surface option. Rosa Crystal can be colored according to the selected RAL code, adapts to the demands of the interior designers and fast changing trand.

**Long Press** 

1 Fold - Black

1 Fold - White

3 Fold -Black

4 Fold - White