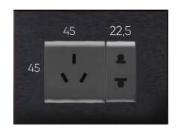

# **Modular** Standard

**1M** Data and Blanking Module - Natural

**2M** USB + Data - Bronze

**3M** Shaver Socket-Natural

|    | а   | h  |
|----|-----|----|
| 1M | 85  | 85 |
| 2M | 85  | 85 |
| 3M | 124 | 85 |
| 4M | 144 | 85 |
| 6M | 190 | 85 |