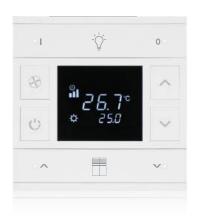

Capacitive Touch Screen

All In One Control

4 Zone Thermostat Control

Tunable White

Built-in Temperature Sensor

Proximity Sensor

RGB Control

Audio Control

Touch Vibration Feedback

 $\hbox{Humidity and CO$_{\tiny 2}$ Display}$ 

Air Quality Display

Energy Metering Display

RGB Navigation LED Bar

Configuration by ETS

# All in one control

Thermostat Control

Switching

Dimming

Curtain Control

Scene

Value Sending

Switching Indication

EAE

- 1 Touch and display area
- 2 Proximity sensor
- 3 Colorful Strip LED bar
- 4 Auxiliary supply connection terminal
- 5 SD Card slot
- 6 KNX Bus connection terminal
- 7 Built-in temperature sensor