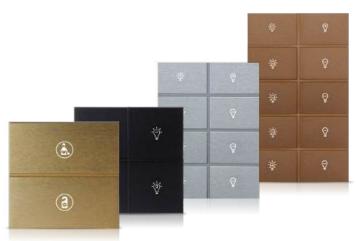

## Switches

### Elegant and Minimalist Design

Rosa metal switches with 5 different color options add harmony and enrich to different designed homes, offices and hotel rooms. Rosa buttons can be configured independently and gives chance to users to control up tp 6 different objects.

# Switches Elegant and Minimalist Design

Rosa Crystal touch switches which has the same features as the metal ones adorn hotel rooms, homes and commercial buildings with its unlimited color options and 4mm tempered glass surface. Users are just defining the RAL code for coloring up the device.