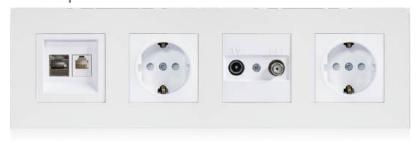

# **European** Standard

Single Data - Bronze

Double Socket + Phone - Gold

Triple Socket + TV - Natural

Quadruple Socket + Data + TV - Bronze

| Dimensions | а   | h  |   |
|------------|-----|----|---|
| Single     | 85  | 85 | h |
| Double     | 156 | 85 |   |
| Triple     | 227 | 85 |   |
| Quadruple  | 298 | 85 |   |
| Quintet    | 369 | 85 |   |

Quintet Socket+DATA+Sat - Anthracite

Single Socket - Black Glass

**Double** Socket+TV/SAT - White Glass

Triple Socket+SAT+Socket - Black Glass

Quadruple Socket+Socket+TV/SAT - White Glass

|           | а   | h  | <b>†</b> |
|-----------|-----|----|----------|
| Single    | 85  | 85 | h        |
| Double    | 156 | 85 |          |
| Triple    | 227 | 85 | a        |
| Quadruple | 298 | 85 |          |
| Quintet   | 369 | 85 |          |