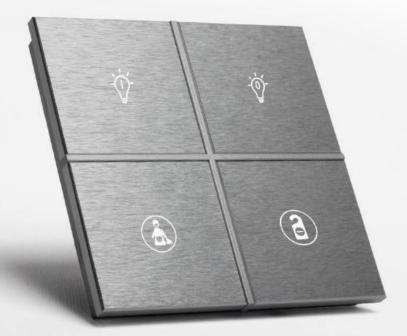

### Switches

Lighting, shutter/blind, scene call, speaker and DND/MUR control with customizable Rosa keypads.

### Elegant and Minimalist Design

Rosa metal switches with 5 different color options add harmony and enrich to different designed homes, offices and hotel rooms. Rosa buttons can be configured independently and gives chance to users to control up tp 6 different objects.

**Navigation LEDs** 

Feedback LEDs

Various color option

**Tripple Press** 

**Long Press** 

Rosa 2 Fold Metal Natural Switch

1 Fold - Anthracite 3 Fold - Bronze 4 Fold - Natural 5 Fold - Gold • 1 1