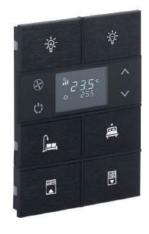

## Switches

### Elegant and Minimalist Design

Rosa metal switches with 5 different color options add harmony and enrich to different designed homes, offices and hotel rooms. Rosa buttons can be configured independently and gives chance to users to control up tp 6 different objects.

**Touch operated** 

Brushed metal surface

Frameless, minimalist design

Independent, programmable buttons

Temperature and humidity sensor options

**Short Press** 

**Double Press** 

Icon options

**Navigation LEDs** 

Feedback LEDs

Various color option

**Tripple Press** 

**Long Press** 

Rosa 2 Fold Metal Natural Switch

1 Fold - Anthracite 3 Fold - Bronze 4 Fold - Natural 5 Fold - Gold • 1 1