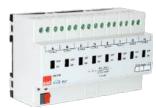

#### UD106

EAE KNX - UNIVERSAL DIMMER

#### SD110

EAE KNX - 1-10V DIM ACTUATOR

### FCA100

EAE KNX - FANCOIL ACTUATOR

### SW108 / SW104

EAE KNX - RELAY MODULE