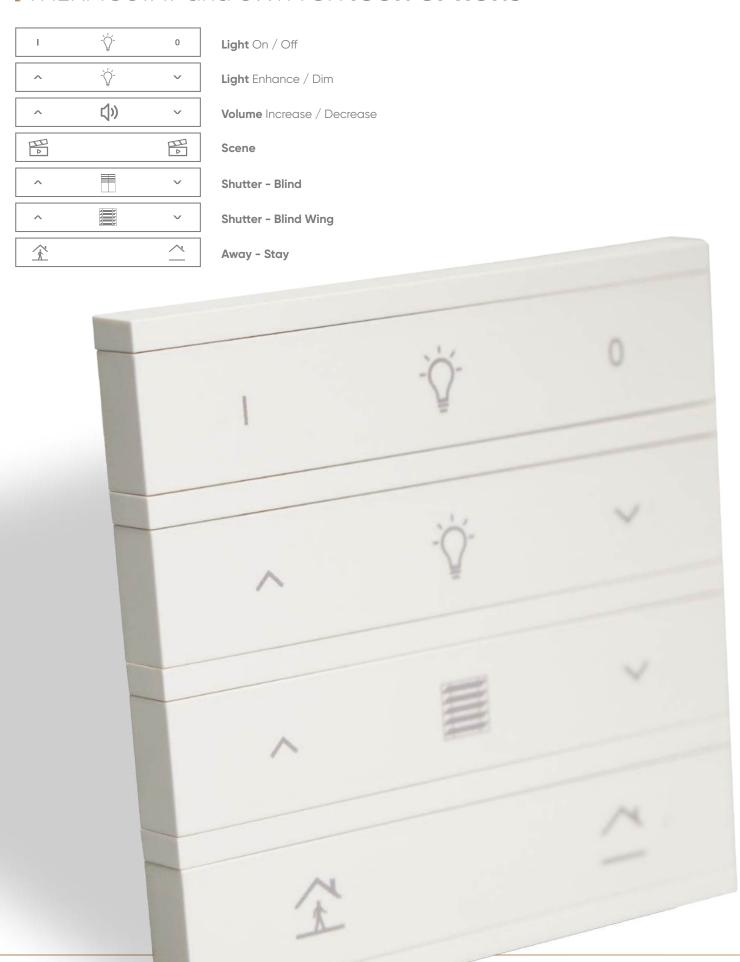

### THERMOSTAT and SWITCH ICON OPTIONS

Light On / Off

 $\mathbf{Light}\;\mathbf{Dim}\;\mathbf{Up}\;/\;\mathbf{Dim}\;\mathbf{Down}$ 

Blind Up / Blind Down

Volume Up / Down

**Thermostat** 

MUR / DND

... other on request

# **≪rosa**THERMOSTAT and SWITCH **PRODUCT CODE LEGEND**

Note: Icon grawing and front status options can not be applied at the same time on the same product.