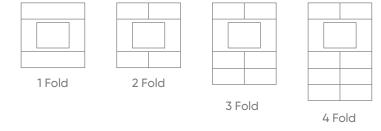

Rosa 1 Fold Metal Bronze Thermostat

1 Fold - Natural

2 Fold - Gold 3 Fold -Anthracite

4 Fold - Bronze

**Long Press** 

1 Fold - Black

1 Fold - White

3 Fold -Black

4 Fold - White

1 Fold Pictus Bronz Termostat

1 Fold - Bronz 1 Fold - Dark Gray 1 Fold - White 3 Fold - Black 4 Fold - Light Gray

**Navigation LEDs** 

Feedback LEDs

Various color option

**Tripple Press** 

**Long Press** 

Rosa 2 Fold Metal Natural Switch

1 Fold - Anthracite 3 Fold - Bronze 4 Fold - Natural 5 Fold - Gold • 1 1