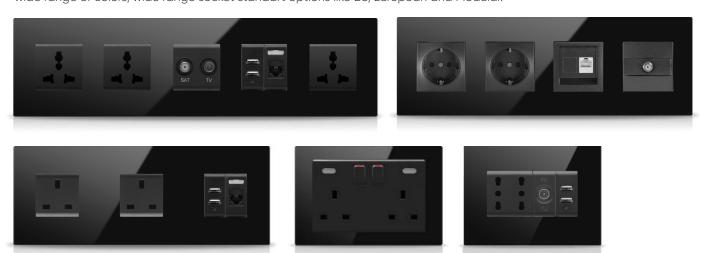

# Elegant and Minimalist Design

Rosa metal, crystal framed sockets are designed for 4 different standards.

- √ Universal Standard
- √ Modular Standard
- √ British Standard

# **Universal** Standard

**2M** Socket - Natural

2M Socket - Bronze

**3M** Socket + Blanking Module -

4M Socket - Gold

6M Socket - Anthracite

# **Modular** Standard

**1M** Data and Blanking Module - Natural

**2M** USB + Data - Bronze

**3M** Shaver Socket-Natural

|    | а   | h  |
|----|-----|----|
| 1M | 85  | 85 |
| 2M | 85  | 85 |
| 3M | 124 | 85 |
| 4M | 144 | 85 |
| 6M | 190 | 85 |

4M Universal Socket + SAT/TV - Gold

6M Socket + Socket + SAT + Blind Cover - Anthracite

Dimensions

# **European** Standard

Single Data - Bronze

Double Socket + Phone - Gold

Triple Socket + TV - Natural

Quadruple Socket + Data + TV - Bronze

| Dimensions | а   | h  |   |
|------------|-----|----|---|
| Single     | 85  | 85 | h |
| Double     | 156 | 85 |   |
| Triple     | 227 | 85 |   |
| Quadruple  | 298 | 85 |   |
| Quintet    | 369 | 85 |   |

Quintet Socket+DATA+Sat - Anthracite

Single Socket - Black Glass

**Double** Socket+TV/SAT - White Glass

Triple Socket+SAT+Socket - Black Glass

Quadruple Socket+Socket+TV/SAT - White Glass

|           | а   | h  | <b>†</b> |
|-----------|-----|----|----------|
| Single    | 85  | 85 | h        |
| Double    | 156 | 85 |          |
| Triple    | 227 | 85 | a        |
| Quadruple | 298 | 85 |          |
| Quintet   | 369 | 85 |          |