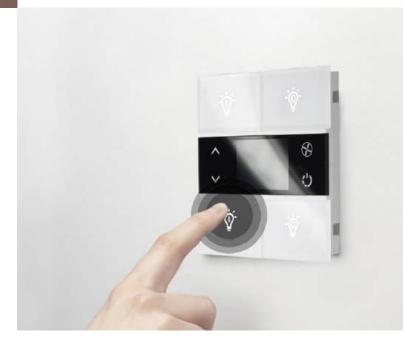

# All in one control

Thermostat Control

Switching

Dimming

Curtain Control

Scene

Value Sending

Switching Indication

EAE

- 1 Touch and display area
- 2 Proximity sensor
- 3 Colorful Strip LED bar
- 4 Auxiliary supply connection terminal
- 5 SD Card slot
- 6 KNX Bus connection terminal
- 7 Built-in temperature sensor