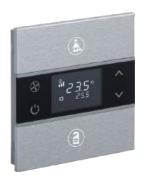

### **Miola Touch Panel Technical Specifications**

| SCREEN SIZE             | 7" MIOLA KNX-TP                | 10.1" MIOLA KNX-TP             |
|-------------------------|--------------------------------|--------------------------------|
| CPU                     | PX30 Chipset                   | PX30 Chipset                   |
| Memory                  | 1GB                            | 1GB                            |
| Hard Disk               | 8GB EMMC                       | 8GB EMMC                       |
| Operating System        | Android 8.0                    | Android 8.0                    |
| Power                   | 12-30 VDC                      | 12-30 VDC                      |
| Resolution              | 600x1024px                     | 1280x800px                     |
| Touch Panel             | Project Capacitive Touch       | Project Capacitive Touch       |
| Microphone              | 1 with Echo Cancellation       | 1 with Echo Cancellation       |
| Speaker                 | 1x8 Ohm - 2 Watts              | 1x8 Ohm - 2 Watts              |
| Input                   | 5 Digital Inputs               | 5 Digital Inputs               |
| KNX Bus Connection      | KNX - TP                       | KNX - TP                       |
| LAN                     | 2                              | 2                              |
| Dual Network Connectivy | Yes                            | Yes                            |
| Drivers                 | EAEOS Operating System Drivers | EAEOS Operating System Drivers |
| Max Accessory Limit     | 254                            | 254                            |
| Max Room Limit          |                                | 254                            |
| Intercom Standart       | SIP 2.0                        | SIP 2.0                        |
| Onwall Dimensions       | 140 x 235 x 4 mm               | 264 x 208 x 4 mm               |

<sup>\*</sup> Isolated high voltage and current protection

Cloud Server

Intercom

Mobile Integration

CIOFCUD P COID Heating-Cooling

Lighting-Shutter/Blind

Schedule, Scenes

### **Cloud Server**

Thanks to peer to peer connection, SIP calls are made directly between devices without the need for a SIP

### **Mobile Integration**

Manage lighting, climate, blinds, alarms, intercom, with your mobile devices. You can do anything you do with touch panel with using your smartphone.

### Intercom

You can use your Miola touch panel to communicate with outdoor intercom units and open apartment doors.

KNX Thermostat | Switch | Socket