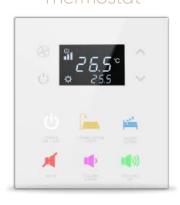

### Intercom

You can use your Miola touch panel to communicate with outdoor intercom units and open apartment doors.

KNX Thermostat | Switch | Socket

### Thermostats

Thermostat and switching control from one point with Rosa Thermostats.