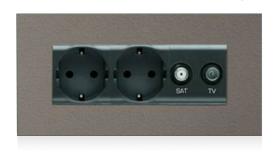

# Sockets

TV/SAT Single Frame Antique

Data+Socket **Double Frame Pearl White** 

Socket+TV/SAT **Tripple** Frame Anthracite

DATA+Socket+TV/SAT **Quadruple** Frame Pearl White

TV/SAT+Socket+Data+UPS **Quintet** Frame Mustang Gray

Socket + Socket + SAT + TV **6M** Frame Antique

Socket + SAT + TV **4M** Frame Anthracite

Socket + TV **3M** Frame Pearl White

SAT + TV **2M** Frame Mustang Gray

**1M** Frame Pearl White

56 | www.eaetechnology.cor