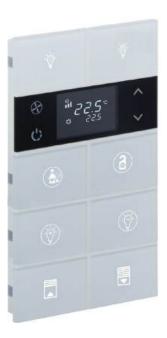

# All in one control

Thermostat Control

Switching

Dimming

Curtain Control

Scene

Value Sending

Switching Indication