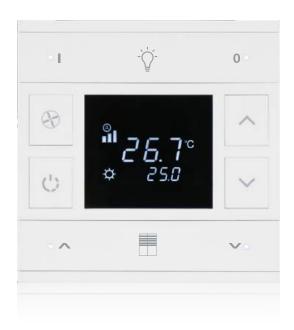

### **TD4-KNX 4" Touch Display**

The Pinnacle of Smart Control...

Step into the future of home automation with EAE Technology's KNX Touch Panel, where cutting-edge technology meets elegant design. Crafted with a capacitive touch screen that responds to your lightest touch, the touch panel transforms the ordinary into the extraordinary, placing the power of control at your fingertips.

Capacitive Touch Screen

All In One Control

4 Zone Thermostat Control

Tunable White

Built-in Temperature Sensor

Proximity Sensor

RGB Control

Audio Control

Touch Vibration Feedback

 $\hbox{Humidity and CO$_{\tiny 2}$ Display}$ 

Air Quality Display

Energy Metering Display

RGB Navigation LED Bar

Configuration by ETS

EAE

- 1 Touch and display area
- 2 Proximity sensor
- 3 Colorful Strip LED bar
- 4 Auxiliary supply connection terminal
- 5 SD Card slot
- 6 KNX Bus connection terminal
- 7 Built-in temperature sensor