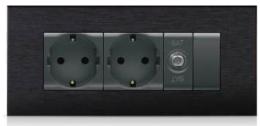

# **European** Standard

Single Data - Bronze

Double Socket + Phone - Gold

Triple Socket + TV - Natural

Quadruple Socket + Data + TV - Bronze

| Dimensions | а   | h  |   |
|------------|-----|----|---|
| Single     | 85  | 85 | h |
| Double     | 156 | 85 |   |
| Triple     | 227 | 85 |   |
| Quadruple  | 298 | 85 |   |
| Quintet    | 369 | 85 |   |