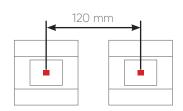

### Important note!

The optimum distance between the two thermostats should be at least 120 mm from center to center.

### Important note!

The optimum distance between the two switches should be at least 120 mm from center to center.

### **Important Note!**

The optimum distance between the two thermostats should be at least -120 mm- from center to center.

| Dimensions (mm)   | а  | b | h     |
|-------------------|----|---|-------|
| 2 Fold Thermostat | 90 | 9 | 90    |
| 3 Fold Thermostat | 90 | 9 | 111,5 |
| 4 Fold Thermostat | 90 | 9 | 133   |

### Important note!

The optimum distance between the two thermostats should be at least -120 mm- from center to center.