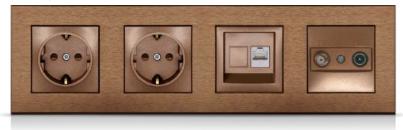

# Elegant and Minimalist Design

Rosa metal, crystal framed sockets are designed for 4 different standards.

- √ Universal Standard
- √ Modular Standard
- √ British Standard

4M Universal Socket + SAT/TV - Gold

6M Socket + Socket + SAT + Blind Cover - Anthracite

Dimensions

# **European** Standard

Single Data - Bronze

Double Socket + Phone - Gold

Triple Socket + TV - Natural

Quadruple Socket + Data + TV - Bronze

| Dimensions | а   | h  |   |
|------------|-----|----|---|
| Single     | 85  | 85 | h |
| Double     | 156 | 85 |   |
| Triple     | 227 | 85 |   |
| Quadruple  | 298 | 85 |   |
| Quintet    | 369 | 85 |   |