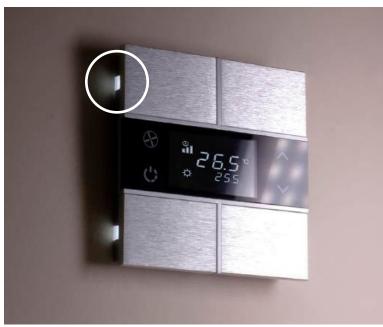

### **Elegant and Minimalist Design**

Rosa thermostats are designed for the needs of modern buildings. Rosa's intuitive design allows all ages to control their living space easily. New generation frameless design fits arqhitects' expectation and getting their compliments.

**Touch operated** 

Brushed metal surface

Thermostat and switch together

Additional heating-cooling control

Frameless, minimalist design

Fully automatic heating-cooling transition

**Short Press** 

**Double Press** 

Icon options

**Navigation LEDS** 

Feedback LEDS

Away, comfort, night and protection modes

Independent programmable buttons

Various color option

**Tripple Press** 

**Long Press** 