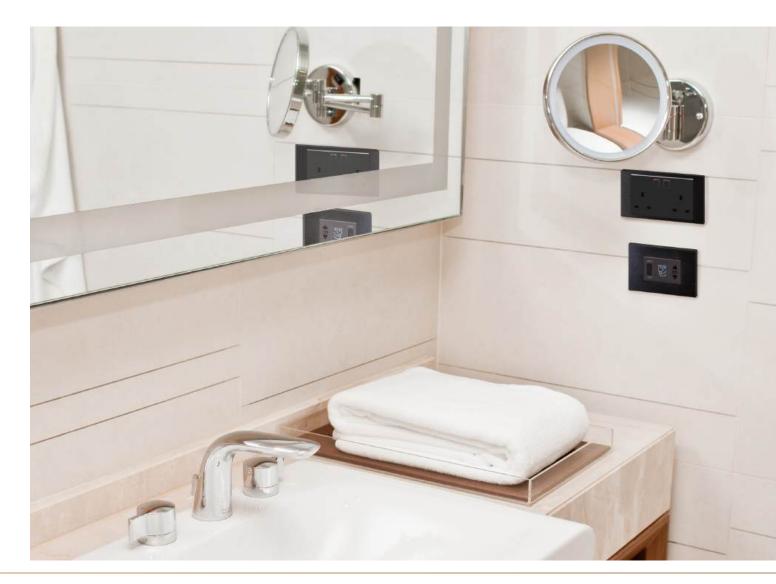

# **Universal** Standard

**2M** Socket - Natural

2M Socket - Bronze

**3M** Socket + Blanking Module -

4M Socket - Gold

6M Socket - Anthracite

# **Modular** Standard

**1M** Data and Blanking Module - Natural

**2M** USB + Data - Bronze

**3M** Shaver Socket-Natural

|    | а   | h  |
|----|-----|----|
| 1M | 85  | 85 |
| 2M | 85  | 85 |
| 3M | 124 | 85 |
| 4M | 144 | 85 |
| 6M | 190 | 85 |

4M Universal Socket + SAT/TV - Gold

6M Socket + Socket + SAT + Blind Cover - Anthracite

Dimensions