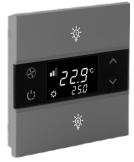

# Thermostats

### **Elegant and Minimalist Design**

Rosa thermostats are designed for the needs of modern buildings. Rosa's intuitive design allows all ages to control their living space easily. New generation frameless design fits arqhitects' expectation and getting their compliments.

**Touch operated** 

Brushed metal surface

Thermostat and switch together

Additional heating-cooling control

Frameless, minimalist design

Fully automatic heating-cooling transition

**Short Press** 

**Double Press** 

Icon options

**Navigation LEDS** 

Feedback LEDS

Away, comfort, night and protection modes

Independent programmable buttons

Various color option

**Tripple Press** 

**Long Press** 

Rosa 1 Fold Metal Bronze Thermostat

1 Fold - Natural

2 Fold - Gold 3 Fold -Anthracite

4 Fold - Bronze