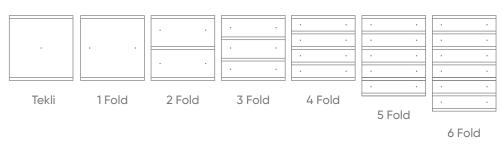

Rosa 1 Fold Metal Bronze Thermostat

1 Fold - Natural

2 Fold - Gold 3 Fold -Anthracite

4 Fold - Bronze

**Long Press** 

1 Fold - Black

1 Fold - White

3 Fold -Black

4 Fold - White

1 Fold Pictus Bronz Termostat

1 Fold - Bronz 1 Fold - Dark Gray 1 Fold - White 3 Fold - Black 4 Fold - Light Gray

**Navigation LEDs** 

Feedback LEDs

Various color option

**Tripple Press** 

**Long Press** 

Rosa 2 Fold Metal Natural Switch

1 Fold - Anthracite 3 Fold - Bronze 4 Fold - Natural 5 Fold - Gold • 1 1

**Short Press** 

Temperature and humidity sensor options

Long Press

**Double Press** 

**Tripple Press** 

Roso

2 Fold Pictus Koyu Gri Anahtar