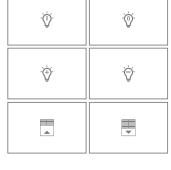

### THERMOSTAT and SWITCH ICON OPTIONS

Light On / Off

 $\mathbf{Light}\;\mathbf{Dim}\;\mathbf{Up}\;/\;\mathbf{Dim}\;\mathbf{Down}$ 

Blind Up / Blind Down

Volume Up / Down

**Thermostat** 

MUR / DND

... other on request

# **≪rosa**THERMOSTAT and SWITCH **PRODUCT CODE LEGEND**

Note: Icon grawing and front status options can not be applied at the same time on the same product.