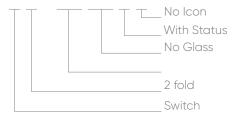

# **≪rosa**THERMOSTAT and SWITCH **PRODUCT CODE LEGEND**

Note: Icon grawing and front status options can not be applied at the same time on the same product.

### INT-OS2-0300F0