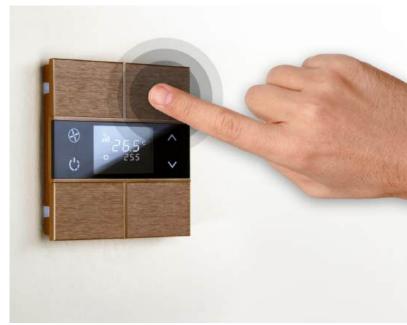

### **TD4-KNX 4" Touch Display**

The Pinnacle of Smart Control...

Step into the future of home automation with EAE Technology's KNX Touch Panel, where cutting-edge technology meets elegant design. Crafted with a capacitive touch screen that responds to your lightest touch, the touch panel transforms the ordinary into the extraordinary, placing the power of control at your fingertips.

Capacitive Touch Screen

All In One Control

4 Zone Thermostat Control

Tunable White

Built-in Temperature Sensor

Proximity Sensor

RGB Control

Audio Control

Touch Vibration Feedback

 $\hbox{Humidity and CO$_{\tiny 2}$ Display}$ 

Air Quality Display

Energy Metering Display

RGB Navigation LED Bar

Configuration by ETS

### **4** Zone thermostat control

Keep your living environment in perfect harmony by creating different climates in every corner with 4-Zone Thermostat Control.