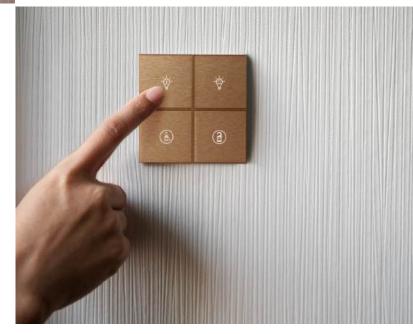

### **TD4-KNX 4" Touch Display**

The Pinnacle of Smart Control...

Step into the future of home automation with EAE Technology's KNX Touch Panel, where cutting-edge technology meets elegant design. Crafted with a capacitive touch screen that responds to your lightest touch, the touch panel transforms the ordinary into the extraordinary, placing the power of control at your fingertips.

Capacitive Touch Screen

All In One Control

4 Zone Thermostat Control

Tunable White

Built-in Temperature Sensor

Proximity Sensor

RGB Control

Audio Control

Touch Vibration Feedback

 $\hbox{Humidity and CO$_{\tiny 2}$ Display}$ 

Air Quality Display

Energy Metering Display

RGB Navigation LED Bar

Configuration by ETS