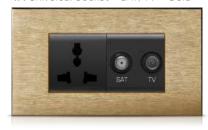

4M Universal Socket + SAT/TV - Gold

6M Socket + Socket + SAT + Blind Cover - Anthracite

Dimensions