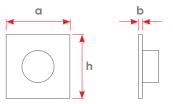

| Dimensions (mm)   | а  | b  | h      |
|-------------------|----|----|--------|
| 1 Fold Thermostat | 85 | 11 | 85     |
| 2 Fold Thermostat | 85 | 11 | 85     |
| 3 Fold Thermostat | 85 | 11 | 114,60 |
| 4 Fold Thermostat | 85 | 11 | 143,60 |